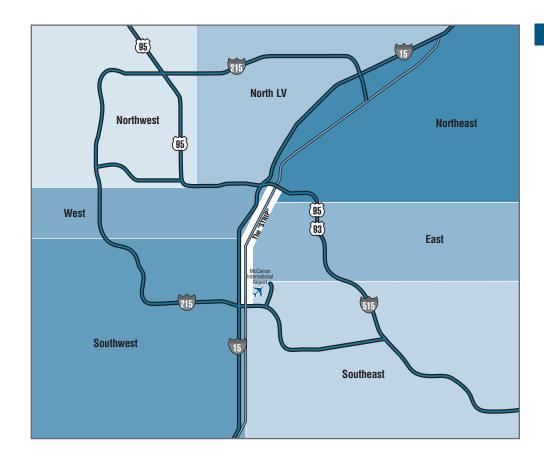

#### LAS VEGAS MARKET

|                       | INVENTORY              |                                |                         |                           | VACANCY                  |                           | ABSORPTION                  |                            |
|-----------------------|------------------------|--------------------------------|-------------------------|---------------------------|--------------------------|---------------------------|-----------------------------|----------------------------|
|                       | Number<br>Of<br>Bldgs. | Net<br>Rentable<br>Square Feet | Square<br>Feet<br>U / C | Square<br>Feet<br>Planned | Square<br>Feet<br>Vacant | Vacancy<br>Rate<br>3Q2005 | Net<br>Absorption<br>3Q2005 | New<br>Inventory<br>3Q2005 |
| Northwest             |                        |                                |                         |                           |                          |                           |                             |                            |
| Power Centers         | 5                      | 2,189,622                      | 0                       | 315,400                   | 61,867                   | 2.8%                      | (6,828)                     | 0                          |
| Community Centers     | 4                      | 560,957                        | 100,000                 | 250,000                   | 7,133                    | 1.3%                      | (4,740)                     | 0                          |
| Neighborhood Centers  | 16                     | 1,918,697                      | 150,000                 | 599,500                   | 18,113                   | 0.9%                      | 105,883                     | 75,000                     |
| Northwest Total       | 25                     | 4,669,276                      | 250,000                 | 1,164,900                 | 87,113                   | 1.9%                      | 94,315                      | 75,000                     |
| North Las Vegas       |                        |                                |                         |                           |                          |                           |                             |                            |
| Power Centers         | 3                      | 521,531                        | 154,000                 | 0                         | 76,000                   | 14.6%                     | 46,631                      | 116,631                    |
| Community Centers     | 5                      | 1,278,057                      | 0                       | 165,000                   | 0                        | 0.0%                      | 10,630                      | 0                          |
| Neighborhood Centers  | 23                     | 2,184,780                      | 386,300                 | 459,926                   | 118,279                  | 5.4%                      | 27,574                      | 0                          |
| North Las Vegas Total | 31                     | 3,984,368                      | 540,300                 | 624,926                   | 194,279                  | 4.9%                      | 84,835                      | 116,631                    |
| Northeast             |                        |                                |                         |                           |                          |                           |                             |                            |
| Power Centers         | 3                      | 898,772                        | 0                       | 0                         | 6,684                    | 0.7%                      | 13,416                      | 0                          |
| Community Centers     | 7                      | 1,020,911                      | 0                       | 0                         | 10,488                   | 1.0%                      | (945)                       | 0                          |
| Neighborhood Centers  | 14                     | 1,074,876                      | 56,500                  | 80,000                    | 4,685                    | 0.4%                      | 2,200                       | 0                          |
| Northeast Total       | 24                     | 2,994,559                      | 56,500                  | 80,000                    | 21,857                   | 0.7%                      | 14,671                      | 0                          |
| West                  |                        |                                |                         |                           |                          |                           |                             |                            |
| Power Centers         | 6                      | 1,790,890                      | 0                       | 0                         | 37,754                   | 2.1%                      | (4,960)                     | 0                          |
| Community Centers     | 18                     | 3,068,981                      | 0                       | 0                         | 64,970                   | 2.1%                      | 1,823                       | 0                          |
| Neighborhood Centers  | 21                     | 2,315,118                      | 0                       | 142,600                   | 38,861                   | 1.7%                      | (1,719)                     | 0                          |
| West Total            | 45                     | 7,174,989                      | 0                       | 142,600                   | 141,585                  | 2.0%                      | (4,856)                     | 0                          |
| East                  |                        |                                |                         |                           |                          |                           |                             |                            |
| Power Centers         | 4                      | 1,203,293                      | 0                       | 0                         | 72,939                   | 6.1%                      | 1,600                       | 0                          |
| Community Centers     | 10                     | 1,602,530                      | 0                       | 0                         | 125,806                  | 7.9%                      | 53,358                      | 0                          |
| Neighborhood Centers  | 31                     | 3,415,875                      | 0                       | 0                         | 159,851                  | 4.7%                      | 32,325                      | 0                          |
| East Total            | 45                     | 6,221,698                      | 0                       | 0                         | 358,596                  | 5.8%                      | 87,283                      | 0                          |
| Southwest             |                        |                                |                         |                           |                          |                           |                             |                            |
| Power Centers         | 6                      | 2,589,365                      | -                       | 2,257,447                 | 0                        | 0.0%                      | 3,500                       | 0                          |
| Community Centers     | 4                      | 536,707                        | 80,000                  | 480,000                   | 75,788                   | 14.1%                     | (1,831)                     | 0                          |
| Neighborhood Centers  | 26                     | 2,873,247                      | 197,000                 | 673,229                   | 64,157                   | 2.2%                      | 62,678                      | 0                          |
| Southwest Total       | 36                     | 5,999,319                      | 277,000                 | 3,410,676                 | 139,945                  | 2.3%                      | 64,347                      | 0                          |
| Southeast             |                        |                                |                         |                           |                          |                           |                             |                            |
| Power Centers         | 6                      | 2,611,481                      | 0                       | 300,000                   | 13,760                   | 0.5%                      | (3,760)                     | 0                          |
| Community Centers     | 19                     | 3,916,250                      | 191,000                 | 0                         | 93,843                   | 2.4%                      | 42,430                      | 0                          |
| Neighborhood Centers  | 35                     | 4,230,305                      | 278,858                 | 35,000                    | 183,143                  | 4.3%                      | (100,087)                   | 0                          |
| Southeast Total       | 60                     | 10,758,036                     | 469,858                 | 335,000                   | 290,746                  | 2.7%                      | (61,417)                    | 0                          |
| Las Vegas Total       |                        | ,                              |                         |                           |                          |                           |                             |                            |
| Power Centers         | 33                     | 11,804,954                     | 154,000                 | 2,872,847                 | 269,004                  | 2.3%                      | 49,599                      | 116,631                    |
| Community Centers     | 67                     | 11,984,393                     | 371,000                 | 895,000                   | 378,028                  | 3.2%                      | 100,725                     | 0                          |
| Neighborhood Centers  | 166                    | 18,012,898                     | 1,068,658               | 1,990,255                 | 587,089                  | 3.3%                      | 128,854                     | 75,000                     |
| Total                 | 266                    | 41,802,245                     | 1,593,658               | 5,758,102                 | 1,234,121                | 3.0%                      | 279,178                     | 191,631                    |