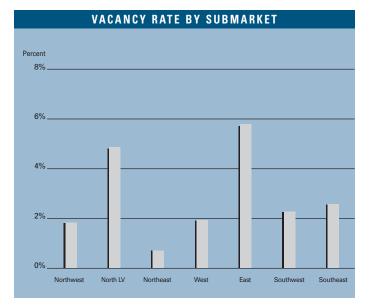

#### LAS VEGAS MARKET

|                       | INVENTORY              |                                |                         |                           | VACANCY                  |                           | ABSORPTION                  |                            |
|-----------------------|------------------------|--------------------------------|-------------------------|---------------------------|--------------------------|---------------------------|-----------------------------|----------------------------|
|                       | Number<br>Of<br>Bldgs. | Net<br>Rentable<br>Square Feet | Square<br>Feet<br>U / C | Square<br>Feet<br>Planned | Square<br>Feet<br>Vacant | Vacancy<br>Rate<br>3Q2005 | Net<br>Absorption<br>3Q2005 | New<br>Inventory<br>3Q2005 |
| Northwest             |                        |                                |                         |                           |                          |                           |                             |                            |
| Power Centers         | 5                      | 2,189,622                      | 0                       | 315,400                   | 61,867                   | 2.8%                      | (6,828)                     | 0                          |
| Community Centers     | 4                      | 560,957                        | 100,000                 | 250,000                   | 7,133                    | 1.3%                      | (4,740)                     | 0                          |
| Neighborhood Centers  | 16                     | 1,918,697                      | 150,000                 | 599,500                   | 18,113                   | 0.9%                      | 105,883                     | 75,000                     |
| Northwest Total       | 25                     | 4,669,276                      | 250,000                 | 1,164,900                 | 87,113                   | 1.9%                      | 94,315                      | 75,000                     |
| North Las Vegas       |                        |                                |                         |                           |                          |                           |                             |                            |
| Power Centers         | 3                      | 521,531                        | 154,000                 | 0                         | 76,000                   | 14.6%                     | 46,631                      | 116,631                    |
| Community Centers     | 5                      | 1,278,057                      | 0                       | 165,000                   | 0                        | 0.0%                      | 10,630                      | 0                          |
| Neighborhood Centers  | 23                     | 2,184,780                      | 386,300                 | 459,926                   | 118,279                  | 5.4%                      | 27,574                      | 0                          |
| North Las Vegas Total | 31                     | 3,984,368                      | 540,300                 | 624,926                   | 194,279                  | 4.9%                      | 84,835                      | 116,631                    |
| Northeast             |                        |                                |                         |                           |                          |                           |                             |                            |
| Power Centers         | 3                      | 898,772                        | 0                       | 0                         | 6,684                    | 0.7%                      | 13,416                      | 0                          |
| Community Centers     | 7                      | 1,020,911                      | 0                       | 0                         | 10,488                   | 1.0%                      | (945)                       | 0                          |
| Neighborhood Centers  | 14                     | 1,074,876                      | 56,500                  | 80,000                    | 4,685                    | 0.4%                      | 2,200                       | 0                          |
| Northeast Total       | 24                     | 2,994,559                      | 56,500                  | 80,000                    | 21,857                   | 0.7%                      | 14,671                      | 0                          |
| West                  |                        |                                |                         |                           |                          |                           |                             |                            |
| Power Centers         | 6                      | 1,790,890                      | 0                       | 0                         | 37,754                   | 2.1%                      | (4,960)                     | 0                          |
| Community Centers     | 18                     | 3,068,981                      | 0                       | 0                         | 64,970                   | 2.1%                      | 1,823                       | 0                          |
| Neighborhood Centers  | 21                     | 2,315,118                      | 0                       | 142,600                   | 38,861                   | 1.7%                      | (1,719)                     | 0                          |
| West Total            | 45                     | 7,174,989                      | 0                       | 142,600                   | 141,585                  | 2.0%                      | (4,856)                     | 0                          |
| East                  |                        |                                |                         |                           |                          |                           |                             |                            |
| Power Centers         | 4                      | 1,203,293                      | 0                       | 0                         | 72,939                   | 6.1%                      | 1,600                       | 0                          |
| Community Centers     | 10                     | 1,602,530                      | 0                       | 0                         | 125,806                  | 7.9%                      | 53,358                      | 0                          |
| Neighborhood Centers  | 31                     | 3,415,875                      | 0                       | 0                         | 159,851                  | 4.7%                      | 32,325                      | 0                          |
| East Total            | 45                     | 6,221,698                      | 0                       | 0                         | 358,596                  | 5.8%                      | 87,283                      | 0                          |
| Southwest             |                        |                                |                         |                           |                          |                           |                             |                            |
| Power Centers         | 6                      | 2,589,365                      | -                       | 2,257,447                 | 0                        | 0.0%                      | 3,500                       | 0                          |
| Community Centers     | 4                      | 536,707                        | 80,000                  | 480,000                   | 75,788                   | 14.1%                     | (1,831)                     | 0                          |
| Neighborhood Centers  | 26                     | 2,873,247                      | 197,000                 | 673,229                   | 64,157                   | 2.2%                      | 62,678                      | 0                          |
| Southwest Total       | 36                     | 5,999,319                      | 277,000                 | 3,410,676                 | 139,945                  | 2.3%                      | 64,347                      | 0                          |
| Southeast             |                        |                                |                         |                           |                          |                           |                             |                            |
| Power Centers         | 6                      | 2,611,481                      | 0                       | 300,000                   | 13,760                   | 0.5%                      | (3,760)                     | 0                          |
| Community Centers     | 19                     | 3,916,250                      | 191,000                 | 0                         | 93,843                   | 2.4%                      | 42,430                      | 0                          |
| Neighborhood Centers  | 35                     | 4,230,305                      | 278,858                 | 35,000                    | 183,143                  | 4.3%                      | (100,087)                   | 0                          |
| Southeast Total       | 60                     | 10,758,036                     | 469,858                 | 335,000                   | 290,746                  | 2.7%                      | (61,417)                    | 0                          |
| Las Vegas Total       |                        | ,                              |                         |                           |                          |                           |                             |                            |
| Power Centers         | 33                     | 11,804,954                     | 154,000                 | 2,872,847                 | 269,004                  | 2.3%                      | 49,599                      | 116,631                    |
| Community Centers     | 67                     | 11,984,393                     | 371,000                 | 895,000                   | 378,028                  | 3.2%                      | 100,725                     | 0                          |
| Neighborhood Centers  | 166                    | 18,012,898                     | 1,068,658               | 1,990,255                 | 587,089                  | 3.3%                      | 128,854                     | 75,000                     |
| Total                 | 266                    | 41,802,245                     | 1,593,658               | 5,758,102                 | 1,234,121                | 3.0%                      | 279,178                     | 191,631                    |