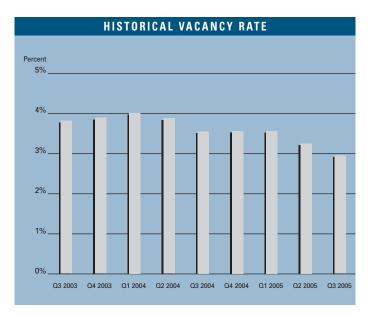

# MARKET HIGHLIGHTS

- Third quarter unemployment for Las Vegas stood at 4.0 percent, down from the 4.2 percent recorded 12 months prior. By comparison, the national unemployment rate was 4.9 percent (seasonally adjusted) at the close of the third quarter.
- The Las Vegas Valley added an estimated 62,100 new jobs during the past 12 months, representing a 7.6 percent growth rate. Consistent new job growth is anticipated during the upcoming quarter.
- At the end of the third quarter 2005, the Las Vegas retail market was comprised of 41.8 million square feet of inventory in 266 anchored centers.
- New additions to the market contributed 388,000 square feet, while demand outpaced new supply with 279,000 square feet absorbed through the end of the quarter.
- Currently, there are approximately 1.6 million square feet of retail space under construction and 5.8 million square feet planned for future development.
- There were 1.2 million unoccupied square feet, producing a market-wide vacancy rate of 3.0 percent. Current vacancies represented an decrease from the 3.6 percent reported one year ago.
- Taxable retail sales for the last 12 months in Southern Nevada were in excess of \$32.6 billion, representing an increase of 14.1 percent over the prior year.
- New home building permits for the last 12 months totaled 34,500, a 13.7 percent decline from the same period of the prior year, yet represented a normalized level of activity.

| RETAIL | MARKET | STATIS | TICS |
|--------|--------|--------|------|
|        |        |        |      |

|                      | 30 2005   | 20 2005   | 30 2004   | % CHANGE VS. 3004 |
|----------------------|-----------|-----------|-----------|-------------------|
| Under Construction   | 1,594,000 | 1,285,000 | 623,000   | 155.86%           |
| Planned Construction | 5,758,000 | 5,672,000 | 3,349,000 | 71.93%            |
| Vacancy              | 3.0%      | 3.2%      | 3.6%      | -16.67%           |
| Net Absorption       | 279,000   | 489,000   | 2,009,000 | -86.11%           |