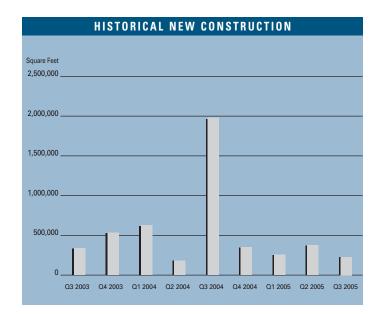

| RETAIL | MARKET | STATIS | TICS |
|--------|--------|--------|------|
|        |        |        |      |

|                      | 30 2005   | 20 2005   | 30 2004   | % CHANGE VS. 3004 |
|----------------------|-----------|-----------|-----------|-------------------|
| Under Construction   | 1,594,000 | 1,285,000 | 623,000   | 155.86%           |
| Planned Construction | 5,758,000 | 5,672,000 | 3,349,000 | 71.93%            |
| Vacancy              | 3.0%      | 3.2%      | 3.6%      | -16.67%           |
| Net Absorption       | 279,000   | 489,000   | 2,009,000 | -86.11%           |