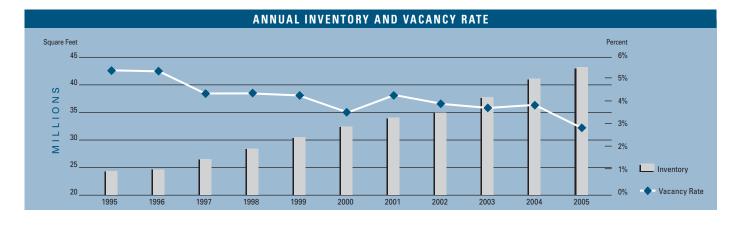

# MARKET HIGHLIGHTS

- Third quarter unemployment for Las Vegas stood at 4.0 percent, down from the 4.2 percent recorded 12 months prior. By comparison, the national unemployment rate was 4.9 percent (seasonally adjusted) at the close of the third quarter.
- The Las Vegas Valley added an estimated 62,100 new jobs during the past 12 months, representing a 7.6 percent growth rate. Consistent new job growth is anticipated during the upcoming quarter.
- At the end of the third quarter 2005, the Las Vegas retail market was comprised of 41.8 million square feet of inventory in 266 anchored centers.
- New additions to the market contributed 388,000 square feet, while demand outpaced new supply with 279,000 square feet absorbed through the end of the quarter.
- Currently, there are approximately 1.6 million square feet of retail space under construction and 5.8 million square feet planned for future development.
- There were 1.2 million unoccupied square feet, producing a market-wide vacancy rate of 3.0 percent. Current vacancies represented an decrease from the 3.6 percent reported one year ago.
- Taxable retail sales for the last 12 months in Southern Nevada were in excess of \$32.6 billion, representing an increase of 14.1 percent over the prior year.
- New home building permits for the last 12 months totaled 34,500, a 13.7 percent decline from the same period of the prior year, yet represented a normalized level of activity.

| RETAIL | MARKET | STATIS | TICS |
|--------|--------|--------|------|
|        |        |        |      |

|                      | 30 2005   | 20 2005   | 30 2004   | % CHANGE VS. 3004 |
|----------------------|-----------|-----------|-----------|-------------------|
| Under Construction   | 1,594,000 | 1,285,000 | 623,000   | 155.86%           |
| Planned Construction | 5,758,000 | 5,672,000 | 3,349,000 | 71.93%            |
| Vacancy              | 3.0%      | 3.2%      | 3.6%      | -16.67%           |
| Net Absorption       | 279,000   | 489,000   | 2,009,000 | -86.11%           |