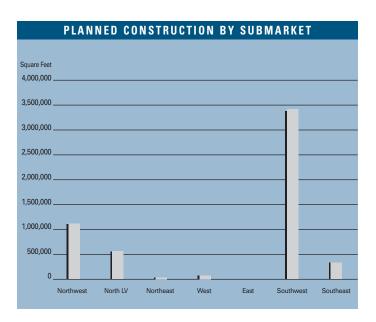

#### LAS VEGAS MARKET

|                       | INVENTORY              |                                |                         |                           | VACANCY                  |                           | ABSORPTION                  |                            |
|-----------------------|------------------------|--------------------------------|-------------------------|---------------------------|--------------------------|---------------------------|-----------------------------|----------------------------|
|                       | Number<br>Of<br>Bldgs. | Net<br>Rentable<br>Square Feet | Square<br>Feet<br>U / C | Square<br>Feet<br>Planned | Square<br>Feet<br>Vacant | Vacancy<br>Rate<br>3Q2005 | Net<br>Absorption<br>3Q2005 | New<br>Inventory<br>3Q2005 |
| Northwest             |                        |                                |                         |                           |                          |                           |                             |                            |
| Power Centers         | 5                      | 2,189,622                      | 0                       | 315,400                   | 61,867                   | 2.8%                      | (6,828)                     | 0                          |
| Community Centers     | 4                      | 560,957                        | 100,000                 | 250,000                   | 7,133                    | 1.3%                      | (4,740)                     | 0                          |
| Neighborhood Centers  | 16                     | 1,918,697                      | 150,000                 | 599,500                   | 18,113                   | 0.9%                      | 105,883                     | 75,000                     |
| Northwest Total       | 25                     | 4,669,276                      | 250,000                 | 1,164,900                 | 87,113                   | 1.9%                      | 94,315                      | 75,000                     |
| North Las Vegas       |                        |                                |                         |                           |                          |                           |                             |                            |
| Power Centers         | 3                      | 521,531                        | 154,000                 | 0                         | 76,000                   | 14.6%                     | 46,631                      | 116,631                    |
| Community Centers     | 5                      | 1,278,057                      | 0                       | 165,000                   | 0                        | 0.0%                      | 10,630                      | 0                          |
| Neighborhood Centers  | 23                     | 2,184,780                      | 386,300                 | 459,926                   | 118,279                  | 5.4%                      | 27,574                      | 0                          |
| North Las Vegas Total | 31                     | 3,984,368                      | 540,300                 | 624,926                   | 194,279                  | 4.9%                      | 84,835                      | 116,631                    |
| Northeast             |                        |                                |                         |                           |                          |                           |                             |                            |
| Power Centers         | 3                      | 898,772                        | 0                       | 0                         | 6,684                    | 0.7%                      | 13,416                      | 0                          |
| Community Centers     | 7                      | 1,020,911                      | 0                       | 0                         | 10,488                   | 1.0%                      | (945)                       | 0                          |
| Neighborhood Centers  | 14                     | 1,074,876                      | 56,500                  | 80,000                    | 4,685                    | 0.4%                      | 2,200                       | 0                          |
| Northeast Total       | 24                     | 2,994,559                      | 56,500                  | 80,000                    | 21,857                   | 0.7%                      | 14,671                      | 0                          |
| West                  |                        |                                |                         |                           |                          |                           |                             |                            |
| Power Centers         | 6                      | 1,790,890                      | 0                       | 0                         | 37,754                   | 2.1%                      | (4,960)                     | 0                          |
| Community Centers     | 18                     | 3,068,981                      | 0                       | 0                         | 64,970                   | 2.1%                      | 1,823                       | 0                          |
| Neighborhood Centers  | 21                     | 2,315,118                      | 0                       | 142,600                   | 38,861                   | 1.7%                      | (1,719)                     | 0                          |
| West Total            | 45                     | 7,174,989                      | 0                       | 142,600                   | 141,585                  | 2.0%                      | (4,856)                     | 0                          |
| East                  |                        |                                |                         |                           |                          |                           |                             |                            |
| Power Centers         | 4                      | 1,203,293                      | 0                       | 0                         | 72,939                   | 6.1%                      | 1,600                       | 0                          |
| Community Centers     | 10                     | 1,602,530                      | 0                       | 0                         | 125,806                  | 7.9%                      | 53,358                      | 0                          |
| Neighborhood Centers  | 31                     | 3,415,875                      | 0                       | 0                         | 159,851                  | 4.7%                      | 32,325                      | 0                          |
| East Total            | 45                     | 6,221,698                      | 0                       | 0                         | 358,596                  | 5.8%                      | 87,283                      | 0                          |
| Southwest             |                        |                                |                         |                           |                          |                           |                             |                            |
| Power Centers         | 6                      | 2,589,365                      | -                       | 2,257,447                 | 0                        | 0.0%                      | 3,500                       | 0                          |
| Community Centers     | 4                      | 536,707                        | 80,000                  | 480,000                   | 75,788                   | 14.1%                     | (1,831)                     | 0                          |
| Neighborhood Centers  | 26                     | 2,873,247                      | 197,000                 | 673,229                   | 64,157                   | 2.2%                      | 62,678                      | 0                          |
| Southwest Total       | 36                     | 5,999,319                      | 277,000                 | 3,410,676                 | 139,945                  | 2.3%                      | 64,347                      | 0                          |
| Southeast             |                        |                                |                         |                           |                          |                           |                             |                            |
| Power Centers         | 6                      | 2,611,481                      | 0                       | 300,000                   | 13,760                   | 0.5%                      | (3,760)                     | 0                          |
| Community Centers     | 19                     | 3,916,250                      | 191,000                 | 0                         | 93,843                   | 2.4%                      | 42,430                      | 0                          |
| Neighborhood Centers  | 35                     | 4,230,305                      | 278,858                 | 35,000                    | 183,143                  | 4.3%                      | (100,087)                   | 0                          |
| Southeast Total       | 60                     | 10,758,036                     | 469,858                 | 335,000                   | 290,746                  | 2.7%                      | (61,417)                    | 0                          |
| Las Vegas Total       |                        | ,                              |                         |                           |                          |                           |                             |                            |
| Power Centers         | 33                     | 11,804,954                     | 154,000                 | 2,872,847                 | 269,004                  | 2.3%                      | 49,599                      | 116,631                    |
| Community Centers     | 67                     | 11,984,393                     | 371,000                 | 895,000                   | 378,028                  | 3.2%                      | 100,725                     | 0                          |
| Neighborhood Centers  | 166                    | 18,012,898                     | 1,068,658               | 1,990,255                 | 587,089                  | 3.3%                      | 128,854                     | 75,000                     |
| Total                 | 266                    | 41,802,245                     | 1,593,658               | 5,758,102                 | 1,234,121                | 3.0%                      | 279,178                     | 191,631                    |