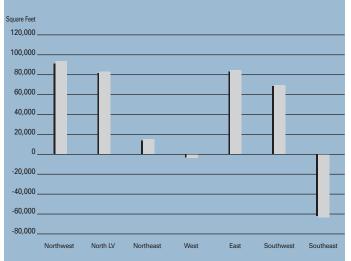

#### LAS VEGAS MARKET

|                       | INVENTORY              |                                |                         |                           | VACANCY                  |                           | ABSORPTION                  |                            |
|-----------------------|------------------------|--------------------------------|-------------------------|---------------------------|--------------------------|---------------------------|-----------------------------|----------------------------|
|                       | Number<br>Of<br>Bldgs. | Net<br>Rentable<br>Square Feet | Square<br>Feet<br>U / C | Square<br>Feet<br>Planned | Square<br>Feet<br>Vacant | Vacancy<br>Rate<br>3Q2005 | Net<br>Absorption<br>3Q2005 | New<br>Inventory<br>3Q2005 |
| Northwest             |                        |                                |                         |                           |                          |                           |                             |                            |
| Power Centers         | 5                      | 2,189,622                      | 0                       | 315,400                   | 61,867                   | 2.8%                      | (6,828)                     | 0                          |
| Community Centers     | 4                      | 560,957                        | 100,000                 | 250,000                   | 7,133                    | 1.3%                      | (4,740)                     | 0                          |
| Neighborhood Centers  | 16                     | 1,918,697                      | 150,000                 | 599,500                   | 18,113                   | 0.9%                      | 105,883                     | 75,000                     |
| Northwest Total       | 25                     | 4,669,276                      | 250,000                 | 1,164,900                 | 87,113                   | 1.9%                      | 94,315                      | 75,000                     |
| North Las Vegas       |                        |                                |                         |                           |                          |                           |                             |                            |
| Power Centers         | 3                      | 521,531                        | 154,000                 | 0                         | 76,000                   | 14.6%                     | 46,631                      | 116,631                    |
| Community Centers     | 5                      | 1,278,057                      | 0                       | 165,000                   | 0                        | 0.0%                      | 10,630                      | 0                          |
| Neighborhood Centers  | 23                     | 2,184,780                      | 386,300                 | 459,926                   | 118,279                  | 5.4%                      | 27,574                      | 0                          |
| North Las Vegas Total | 31                     | 3,984,368                      | 540,300                 | 624,926                   | 194,279                  | 4.9%                      | 84,835                      | 116,631                    |
| Northeast             |                        |                                |                         |                           |                          |                           |                             |                            |
| Power Centers         | 3                      | 898,772                        | 0                       | 0                         | 6,684                    | 0.7%                      | 13,416                      | 0                          |
| Community Centers     | 7                      | 1,020,911                      | 0                       | 0                         | 10,488                   | 1.0%                      | (945)                       | 0                          |
| Neighborhood Centers  | 14                     | 1,074,876                      | 56,500                  | 80,000                    | 4,685                    | 0.4%                      | 2,200                       | 0                          |
| Northeast Total       | 24                     | 2,994,559                      | 56,500                  | 80,000                    | 21,857                   | 0.7%                      | 14,671                      | 0                          |
| West                  |                        |                                |                         |                           |                          |                           |                             |                            |
| Power Centers         | 6                      | 1,790,890                      | 0                       | 0                         | 37,754                   | 2.1%                      | (4,960)                     | 0                          |
| Community Centers     | 18                     | 3,068,981                      | 0                       | 0                         | 64,970                   | 2.1%                      | 1,823                       | 0                          |
| Neighborhood Centers  | 21                     | 2,315,118                      | 0                       | 142,600                   | 38,861                   | 1.7%                      | (1,719)                     | 0                          |
| West Total            | 45                     | 7,174,989                      | 0                       | 142,600                   | 141,585                  | 2.0%                      | (4,856)                     | 0                          |
| East                  |                        |                                |                         |                           |                          |                           |                             |                            |
| Power Centers         | 4                      | 1,203,293                      | 0                       | 0                         | 72,939                   | 6.1%                      | 1,600                       | 0                          |
| Community Centers     | 10                     | 1,602,530                      | 0                       | 0                         | 125,806                  | 7.9%                      | 53,358                      | 0                          |
| Neighborhood Centers  | 31                     | 3,415,875                      | 0                       | 0                         | 159,851                  | 4.7%                      | 32,325                      | 0                          |
| East Total            | 45                     | 6,221,698                      | 0                       | 0                         | 358,596                  | 5.8%                      | 87,283                      | 0                          |
| Southwest             |                        |                                |                         |                           |                          |                           |                             |                            |
| Power Centers         | 6                      | 2,589,365                      | -                       | 2,257,447                 | 0                        | 0.0%                      | 3,500                       | 0                          |
| Community Centers     | 4                      | 536,707                        | 80,000                  | 480,000                   | 75,788                   | 14.1%                     | (1,831)                     | 0                          |
| Neighborhood Centers  | 26                     | 2,873,247                      | 197,000                 | 673,229                   | 64,157                   | 2.2%                      | 62,678                      | 0                          |
| Southwest Total       | 36                     | 5,999,319                      | 277,000                 | 3,410,676                 | 139,945                  | 2.3%                      | 64,347                      | 0                          |
| Southeast             |                        |                                |                         |                           |                          |                           |                             |                            |
| Power Centers         | 6                      | 2,611,481                      | 0                       | 300,000                   | 13,760                   | 0.5%                      | (3,760)                     | 0                          |
| Community Centers     | 19                     | 3,916,250                      | 191,000                 | 0                         | 93,843                   | 2.4%                      | 42,430                      | 0                          |
| Neighborhood Centers  | 35                     | 4,230,305                      | 278,858                 | 35,000                    | 183,143                  | 4.3%                      | (100,087)                   | 0                          |
| Southeast Total       | 60                     | 10,758,036                     | 469,858                 | 335,000                   | 290,746                  | 2.7%                      | (61,417)                    | 0                          |
| Las Vegas Total       |                        | ,                              |                         |                           |                          |                           |                             |                            |
| Power Centers         | 33                     | 11,804,954                     | 154,000                 | 2,872,847                 | 269,004                  | 2.3%                      | 49,599                      | 116,631                    |
| Community Centers     | 67                     | 11,984,393                     | 371,000                 | 895,000                   | 378,028                  | 3.2%                      | 100,725                     | 0                          |
| Neighborhood Centers  | 166                    | 18,012,898                     | 1,068,658               | 1,990,255                 | 587,089                  | 3.3%                      | 128,854                     | 75,000                     |
| Total                 | 266                    | 41,802,245                     | 1,593,658               | 5,758,102                 | 1,234,121                | 3.0%                      | 279,178                     | 191,631                    |