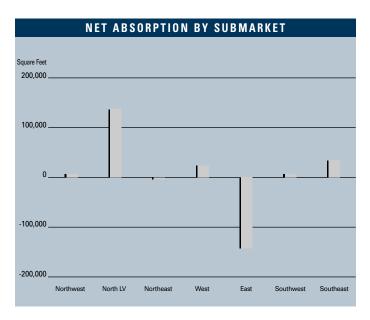

# 

|                       | INVENTORY              |                                |                         |                           | VACA                     | NCY                       | ABSORPTION                  |                            |
|-----------------------|------------------------|--------------------------------|-------------------------|---------------------------|--------------------------|---------------------------|-----------------------------|----------------------------|
|                       | Number<br>0f<br>Bldgs. | Net<br>Rentable<br>Square Feet | Square<br>Feet<br>U / C | Square<br>Feet<br>Planned | Square<br>Feet<br>Vacant | Vacancy<br>Rate<br>3Q2004 | Net<br>Absorption<br>3Q2004 | New<br>Inventory<br>3Q2004 |
| Northwest             |                        |                                |                         |                           |                          |                           |                             |                            |
| Power Centers         | 4                      | 1,939,622                      | 0                       | 315,400                   | 4,000                    | 0.2%                      | 2,000                       | 0                          |
| Community Centers     | 5                      | 810,957                        | 0                       | 350,000                   | 32,686                   | 4.0%                      | 0                           | 0                          |
| Neighborhood Centers  | 15                     | 1,862,022                      | 0                       | 60,000                    | 25,870                   | 1.4%                      | 5,393                       | 0                          |
| Northwest Total       | 24                     | 4,612,601                      | 0                       | 725,400                   | 62,556                   | 1.4%                      | 7,393                       | 0                          |
| North Las Vegas       |                        |                                |                         |                           |                          |                           |                             |                            |
| Power Centers         | 2                      | 404,900                        | 0                       | 0                         | 10,000                   | 2.5%                      | 0                           | 0                          |
| Community Centers     | 5                      | 1,278,057                      | 0                       | 0                         | 12,584                   | 1.0%                      | (3,250)                     | 0                          |
| Neighborhood Centers  | 20                     | 1,997,318                      | 0                       | 315,782                   | 121,954                  | 6.1%                      | 141,275                     | 140,000                    |
| North Las Vegas Total | 27                     | 3,680,275                      | 0                       | 315,782                   | 144,538                  | 3.9%                      | 138,025                     | 140,000                    |
| Northeast             |                        |                                |                         |                           |                          |                           |                             |                            |
| Power Centers         | 2                      | 676,000                        | 0                       | 0                         | 13,500                   | 2.0%                      | 0                           | 0                          |
| Community Centers     | 8                      | 1,243,683                      | 0                       | 0                         | 23,318                   | 1.9%                      | (4,880)                     | 0                          |
| Neighborhood Centers  | 14                     | 1,074,876                      | 0                       | 0                         | 8,700                    | 0.8%                      | 0                           | 0                          |
| Central East Total    | 24                     | 2,994,559                      | 0                       | 0                         | 45,518                   | 1.5%                      | (4,880)                     | 0                          |
| West                  |                        |                                |                         |                           |                          |                           |                             |                            |
| Power Centers         | 5                      | 1,670,890                      | 0                       | 450,000                   | 41,398                   | 2.5%                      | 4,200                       | C                          |
| Community Centers     | 17                     | 3,057,761                      | 0                       | 0                         | 87,116                   | 2.8%                      | 20,290                      | 0                          |
| Neighborhood Centers  | 21                     | 2,315,118                      | 0                       | 0                         | 47,956                   | 2.1%                      | 4,782                       | 0                          |
| West Total            | 43                     | 7,043,769                      | 0                       | 450,000                   | 176,470                  | 2.5%                      | 29,272                      | 0                          |
| East                  |                        |                                |                         |                           |                          |                           |                             |                            |
| Power Centers         | 3                      | 992,839                        | 0                       | 0                         | 140,894                  | 14.2%                     | 0                           | 0                          |
| Community Centers     | 10                     | 1,602,530                      | 0                       | 0                         | 212,111                  | 13.2%                     | (110,927)                   | 0                          |
| Neighborhood Centers  | 31                     | 3,571,329                      | 55,000                  | 0                         | 165,886                  | 4.6%                      | (18,712)                    | O                          |
| East Total            | 44                     | 6,166,698                      | 55,000                  | 0                         | 518,891                  | 8.4%                      | (129,639)                   | C                          |
| Southwest             |                        |                                |                         |                           |                          |                           |                             |                            |
| Power Centers         | 3                      | 1,167,000                      | 1,346,205               | 1,147,000                 | 0                        | 0.0%                      | 0                           | 0                          |
| Community Centers     | 4                      | 536,707                        | 250,000                 | 330,000                   | 7,497                    | 1.4%                      | 9,628                       | 0                          |
| Neighborhood Centers  | 23                     | 2,544,680                      | 90,000                  | 582,000                   | 169,580                  | 6.7%                      | (1,788)                     | 0                          |
| Southwest Total       | 30                     | 4,248,387                      | 1,686,205               | 2,059,000                 | 177,077                  | 4.2%                      | 7,840                       | C                          |
| Southeast             |                        |                                |                         |                           |                          |                           |                             |                            |
| Power Centers         | 6                      | 2,611,481                      | 0                       | 300,000                   | 70,812                   | 2.7%                      | (1,600)                     | C                          |
| Community Centers     | 18                     | 3,720,250                      | 246,412                 | 596,000                   | 148,649                  | 4.0%                      | 11,203                      | C                          |
| Neighborhood Centers  | 32                     | 3,677,748                      | 0                       | 297,000                   | 114,624                  | 3.1%                      | 27,676                      | 0                          |
| Southeast Total       | 56                     | 10,009,479                     | 246,412                 | 1,193,000                 | 334,085                  | 3.3%                      | 37,279                      | (                          |
| Las Vegas Total       |                        |                                |                         |                           |                          |                           |                             |                            |
| Power Centers         | 25                     | 9,462,732                      | 1,346,205               | 2,212,400                 | 280,604                  | 3.0%                      | 4,600                       | C                          |
| Community Centers     | 67                     | 12,249,945                     | 496,412                 | 1,276,000                 | 523,961                  | 4.3%                      | (77,936)                    | C                          |
| Neighborhood Centers  | 156                    | 17,043,091                     | 145,000                 | 1,254,782                 | 654,570                  | 3.8%                      | 158,626                     | 140,000                    |
| Total                 | 248                    | 38,755,768                     | 1,987,617               | 4,743,182                 | 1,459,135                | 3.8%                      | 85,290                      | 140,000                    |