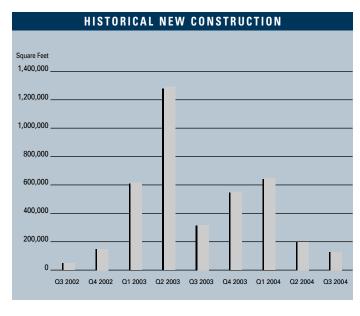

#### RETAIL MARKET STATISTICS

|                      | 302004    | 202004    | 302003    | % CHANGE VS. 3003 |  |  |  |  |  |
|----------------------|-----------|-----------|-----------|-------------------|--|--|--|--|--|
| Under Construction   | 1,988,000 | 2,128,000 | 3,194,000 | -37.76%           |  |  |  |  |  |
| Planned Construction | 4,743,000 | 4,355,000 | 4,086,000 | 16.08%            |  |  |  |  |  |
| Vacancy              | 3.8%      | 3.6%      | 3.6%      | 5.56%             |  |  |  |  |  |
| Net Absorption       | 85,000    | 220,000   | 513,000   | -83.43%           |  |  |  |  |  |