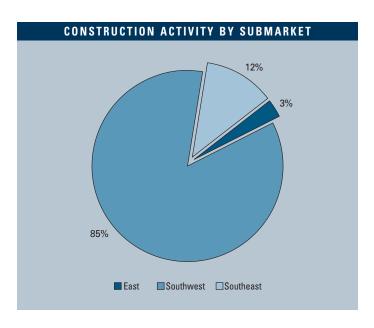

# 

|                       | INVENTORY              |                                |                         |                           | VACA                     | NCY                       | ABSORPTION                  |                            |
|-----------------------|------------------------|--------------------------------|-------------------------|---------------------------|--------------------------|---------------------------|-----------------------------|----------------------------|
|                       | Number<br>0f<br>Bldgs. | Net<br>Rentable<br>Square Feet | Square<br>Feet<br>U / C | Square<br>Feet<br>Planned | Square<br>Feet<br>Vacant | Vacancy<br>Rate<br>3Q2004 | Net<br>Absorption<br>3Q2004 | New<br>Inventory<br>3Q2004 |
| Northwest             |                        |                                |                         |                           |                          |                           |                             |                            |
| Power Centers         | 4                      | 1,939,622                      | 0                       | 315,400                   | 4,000                    | 0.2%                      | 2,000                       | 0                          |
| Community Centers     | 5                      | 810,957                        | 0                       | 350,000                   | 32,686                   | 4.0%                      | 0                           | 0                          |
| Neighborhood Centers  | 15                     | 1,862,022                      | 0                       | 60,000                    | 25,870                   | 1.4%                      | 5,393                       | 0                          |
| Northwest Total       | 24                     | 4,612,601                      | 0                       | 725,400                   | 62,556                   | 1.4%                      | 7,393                       | 0                          |
| North Las Vegas       |                        |                                |                         |                           |                          |                           |                             |                            |
| Power Centers         | 2                      | 404,900                        | 0                       | 0                         | 10,000                   | 2.5%                      | 0                           | 0                          |
| Community Centers     | 5                      | 1,278,057                      | 0                       | 0                         | 12,584                   | 1.0%                      | (3,250)                     | 0                          |
| Neighborhood Centers  | 20                     | 1,997,318                      | 0                       | 315,782                   | 121,954                  | 6.1%                      | 141,275                     | 140,000                    |
| North Las Vegas Total | 27                     | 3,680,275                      | 0                       | 315,782                   | 144,538                  | 3.9%                      | 138,025                     | 140,000                    |
| Northeast             |                        |                                |                         |                           |                          |                           |                             |                            |
| Power Centers         | 2                      | 676,000                        | 0                       | 0                         | 13,500                   | 2.0%                      | 0                           | 0                          |
| Community Centers     | 8                      | 1,243,683                      | 0                       | 0                         | 23,318                   | 1.9%                      | (4,880)                     | 0                          |
| Neighborhood Centers  | 14                     | 1,074,876                      | 0                       | 0                         | 8,700                    | 0.8%                      | 0                           | 0                          |
| Central East Total    | 24                     | 2,994,559                      | 0                       | 0                         | 45,518                   | 1.5%                      | (4,880)                     | 0                          |
| West                  |                        |                                |                         |                           |                          |                           |                             |                            |
| Power Centers         | 5                      | 1,670,890                      | 0                       | 450,000                   | 41,398                   | 2.5%                      | 4,200                       | C                          |
| Community Centers     | 17                     | 3,057,761                      | 0                       | 0                         | 87,116                   | 2.8%                      | 20,290                      | 0                          |
| Neighborhood Centers  | 21                     | 2,315,118                      | 0                       | 0                         | 47,956                   | 2.1%                      | 4,782                       | 0                          |
| West Total            | 43                     | 7,043,769                      | 0                       | 450,000                   | 176,470                  | 2.5%                      | 29,272                      | 0                          |
| East                  |                        |                                |                         |                           |                          |                           |                             |                            |
| Power Centers         | 3                      | 992,839                        | 0                       | 0                         | 140,894                  | 14.2%                     | 0                           | 0                          |
| Community Centers     | 10                     | 1,602,530                      | 0                       | 0                         | 212,111                  | 13.2%                     | (110,927)                   | 0                          |
| Neighborhood Centers  | 31                     | 3,571,329                      | 55,000                  | 0                         | 165,886                  | 4.6%                      | (18,712)                    | O                          |
| East Total            | 44                     | 6,166,698                      | 55,000                  | 0                         | 518,891                  | 8.4%                      | (129,639)                   | C                          |
| Southwest             |                        |                                |                         |                           |                          |                           |                             |                            |
| Power Centers         | 3                      | 1,167,000                      | 1,346,205               | 1,147,000                 | 0                        | 0.0%                      | 0                           | 0                          |
| Community Centers     | 4                      | 536,707                        | 250,000                 | 330,000                   | 7,497                    | 1.4%                      | 9,628                       | 0                          |
| Neighborhood Centers  | 23                     | 2,544,680                      | 90,000                  | 582,000                   | 169,580                  | 6.7%                      | (1,788)                     | 0                          |
| Southwest Total       | 30                     | 4,248,387                      | 1,686,205               | 2,059,000                 | 177,077                  | 4.2%                      | 7,840                       | C                          |
| Southeast             |                        |                                |                         |                           |                          |                           |                             |                            |
| Power Centers         | 6                      | 2,611,481                      | 0                       | 300,000                   | 70,812                   | 2.7%                      | (1,600)                     | C                          |
| Community Centers     | 18                     | 3,720,250                      | 246,412                 | 596,000                   | 148,649                  | 4.0%                      | 11,203                      | C                          |
| Neighborhood Centers  | 32                     | 3,677,748                      | 0                       | 297,000                   | 114,624                  | 3.1%                      | 27,676                      | 0                          |
| Southeast Total       | 56                     | 10,009,479                     | 246,412                 | 1,193,000                 | 334,085                  | 3.3%                      | 37,279                      | (                          |
| Las Vegas Total       |                        |                                |                         |                           |                          |                           |                             |                            |
| Power Centers         | 25                     | 9,462,732                      | 1,346,205               | 2,212,400                 | 280,604                  | 3.0%                      | 4,600                       | C                          |
| Community Centers     | 67                     | 12,249,945                     | 496,412                 | 1,276,000                 | 523,961                  | 4.3%                      | (77,936)                    | C                          |
| Neighborhood Centers  | 156                    | 17,043,091                     | 145,000                 | 1,254,782                 | 654,570                  | 3.8%                      | 158,626                     | 140,000                    |
| Total                 | 248                    | 38,755,768                     | 1,987,617               | 4,743,182                 | 1,459,135                | 3.8%                      | 85,290                      | 140,000                    |