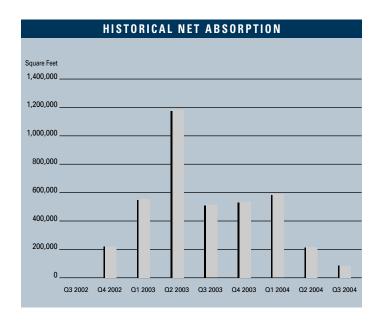

# MARKET HIGHLIGHTS

- Third quarter unemployment for Las Vegas stood at 4.0 percent, down from the 5.5 percent recorded 12 months prior. By comparison, the national unemployment rate was 5.4 percent (seasonally adjusted) at the close of the third quarter.
- The Las Vegas Valley added an estimated 38,900 new jobs during the past 12 months according to the Nevada Department of Employment, Training and Rehabilitation. Consistent new job growth is anticipated through the final quarter of 2004.
- At the end of the third quarter 2004, the Las Vegas retail market was comprised of 38.8 million square feet of inventory in 248 anchored centers.
- New additions to the market contributed 140,000 square feet, while demand remained positive with 85,000 square feet absorbed through the end of the quarter.
- Currently, there are approximately 2.0 million square feet of retail space under construction and 4.7 million square feet planned for future development. There were 1.5 million unoccupied square feet, producing a market-wide vacancy rate of 3.8 percent.
- Taxable retail sales for the last 12 months in Southern Nevada were \$28.2 billion, up 13.6 percent over the prior year.
- New home building permits for the last 12 months totaled nearly 40,000, representing a 14.2 percent increase over the same period of the prior year.

#### RETAIL MARKET STATISTICS

|                      | 302004    | 202004    | 302003    | % CHANGE VS. 3003 |  |  |  |  |  |
|----------------------|-----------|-----------|-----------|-------------------|--|--|--|--|--|
| Under Construction   | 1,988,000 | 2,128,000 | 3,194,000 | -37.76%           |  |  |  |  |  |
| Planned Construction | 4,743,000 | 4,355,000 | 4,086,000 | 16.08%            |  |  |  |  |  |
| Vacancy              | 3.8%      | 3.6%      | 3.6%      | 5.56%             |  |  |  |  |  |
| Net Absorption       | 85,000    | 220,000   | 513,000   | -83.43%           |  |  |  |  |  |