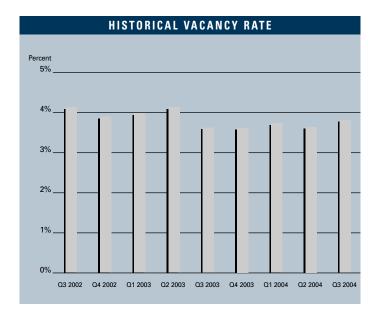

# MARKET HIGHLIGHTS

- Third quarter unemployment for Las Vegas stood at 4.0 percent, down from the 5.5 percent recorded 12 months prior. By comparison, the national unemployment rate was 5.4 percent (seasonally adjusted) at the close of the third quarter.
- The Las Vegas Valley added an estimated 38,900 new jobs during the past 12 months according to the Nevada Department of Employment, Training and Rehabilitation. Consistent new job growth is anticipated through the final quarter of 2004.
- At the end of the third quarter 2004, the Las Vegas retail market was comprised of 38.8 million square feet of inventory in 248 anchored centers.
- New additions to the market contributed 140,000 square feet, while demand remained positive with 85,000 square feet absorbed through the end of the quarter.
- Currently, there are approximately 2.0 million square feet of retail space under construction and 4.7 million square feet planned for future development. There were 1.5 million unoccupied square feet, producing a market-wide vacancy rate of 3.8 percent.
- Taxable retail sales for the last 12 months in Southern Nevada were \$28.2 billion, up 13.6 percent over the prior year.
- New home building permits for the last 12 months totaled nearly 40,000, representing a 14.2 percent increase over the same period of the prior year.

#### RETAIL MARKET STATISTICS

|                      | 302004    | 202004    | 302003    | % CHANGE VS. 3003 |  |  |  |  |  |
|----------------------|-----------|-----------|-----------|-------------------|--|--|--|--|--|
| Under Construction   | 1,988,000 | 2,128,000 | 3,194,000 | -37.76%           |  |  |  |  |  |
| Planned Construction | 4,743,000 | 4,355,000 | 4,086,000 | 16.08%            |  |  |  |  |  |
| Vacancy              | 3.8%      | 3.6%      | 3.6%      | 5.56%             |  |  |  |  |  |
| Net Absorption       | 85,000    | 220,000   | 513,000   | -83.43%           |  |  |  |  |  |