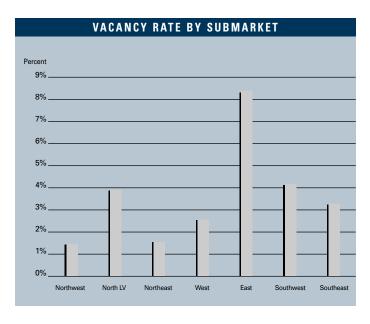

# 

|                       | INVENTORY              |                                |                         |                           | VACA                     | NCY                       | ABSORPTION                  |                            |
|-----------------------|------------------------|--------------------------------|-------------------------|---------------------------|--------------------------|---------------------------|-----------------------------|----------------------------|
|                       | Number<br>0f<br>Bldgs. | Net<br>Rentable<br>Square Feet | Square<br>Feet<br>U / C | Square<br>Feet<br>Planned | Square<br>Feet<br>Vacant | Vacancy<br>Rate<br>3Q2004 | Net<br>Absorption<br>3Q2004 | New<br>Inventory<br>3Q2004 |
| Northwest             |                        |                                |                         |                           |                          |                           |                             |                            |
| Power Centers         | 4                      | 1,939,622                      | 0                       | 315,400                   | 4,000                    | 0.2%                      | 2,000                       | 0                          |
| Community Centers     | 5                      | 810,957                        | 0                       | 350,000                   | 32,686                   | 4.0%                      | 0                           | 0                          |
| Neighborhood Centers  | 15                     | 1,862,022                      | 0                       | 60,000                    | 25,870                   | 1.4%                      | 5,393                       | 0                          |
| Northwest Total       | 24                     | 4,612,601                      | 0                       | 725,400                   | 62,556                   | 1.4%                      | 7,393                       | 0                          |
| North Las Vegas       |                        |                                |                         |                           |                          |                           |                             |                            |
| Power Centers         | 2                      | 404,900                        | 0                       | 0                         | 10,000                   | 2.5%                      | 0                           | 0                          |
| Community Centers     | 5                      | 1,278,057                      | 0                       | 0                         | 12,584                   | 1.0%                      | (3,250)                     | 0                          |
| Neighborhood Centers  | 20                     | 1,997,318                      | 0                       | 315,782                   | 121,954                  | 6.1%                      | 141,275                     | 140,000                    |
| North Las Vegas Total | 27                     | 3,680,275                      | 0                       | 315,782                   | 144,538                  | 3.9%                      | 138,025                     | 140,000                    |
| Northeast             |                        |                                |                         |                           |                          |                           |                             |                            |
| Power Centers         | 2                      | 676,000                        | 0                       | 0                         | 13,500                   | 2.0%                      | 0                           | 0                          |
| Community Centers     | 8                      | 1,243,683                      | 0                       | 0                         | 23,318                   | 1.9%                      | (4,880)                     | 0                          |
| Neighborhood Centers  | 14                     | 1,074,876                      | 0                       | 0                         | 8,700                    | 0.8%                      | 0                           | 0                          |
| Central East Total    | 24                     | 2,994,559                      | 0                       | 0                         | 45,518                   | 1.5%                      | (4,880)                     | 0                          |
| West                  |                        |                                |                         |                           |                          |                           |                             |                            |
| Power Centers         | 5                      | 1,670,890                      | 0                       | 450,000                   | 41,398                   | 2.5%                      | 4,200                       | C                          |
| Community Centers     | 17                     | 3,057,761                      | 0                       | 0                         | 87,116                   | 2.8%                      | 20,290                      | 0                          |
| Neighborhood Centers  | 21                     | 2,315,118                      | 0                       | 0                         | 47,956                   | 2.1%                      | 4,782                       | 0                          |
| West Total            | 43                     | 7,043,769                      | 0                       | 450,000                   | 176,470                  | 2.5%                      | 29,272                      | 0                          |
| East                  |                        |                                |                         |                           |                          |                           |                             |                            |
| Power Centers         | 3                      | 992,839                        | 0                       | 0                         | 140,894                  | 14.2%                     | 0                           | 0                          |
| Community Centers     | 10                     | 1,602,530                      | 0                       | 0                         | 212,111                  | 13.2%                     | (110,927)                   | 0                          |
| Neighborhood Centers  | 31                     | 3,571,329                      | 55,000                  | 0                         | 165,886                  | 4.6%                      | (18,712)                    | O                          |
| East Total            | 44                     | 6,166,698                      | 55,000                  | 0                         | 518,891                  | 8.4%                      | (129,639)                   | C                          |
| Southwest             |                        |                                |                         |                           |                          |                           |                             |                            |
| Power Centers         | 3                      | 1,167,000                      | 1,346,205               | 1,147,000                 | 0                        | 0.0%                      | 0                           | 0                          |
| Community Centers     | 4                      | 536,707                        | 250,000                 | 330,000                   | 7,497                    | 1.4%                      | 9,628                       | 0                          |
| Neighborhood Centers  | 23                     | 2,544,680                      | 90,000                  | 582,000                   | 169,580                  | 6.7%                      | (1,788)                     | 0                          |
| Southwest Total       | 30                     | 4,248,387                      | 1,686,205               | 2,059,000                 | 177,077                  | 4.2%                      | 7,840                       | C                          |
| Southeast             |                        |                                |                         |                           |                          |                           |                             |                            |
| Power Centers         | 6                      | 2,611,481                      | 0                       | 300,000                   | 70,812                   | 2.7%                      | (1,600)                     | C                          |
| Community Centers     | 18                     | 3,720,250                      | 246,412                 | 596,000                   | 148,649                  | 4.0%                      | 11,203                      | C                          |
| Neighborhood Centers  | 32                     | 3,677,748                      | 0                       | 297,000                   | 114,624                  | 3.1%                      | 27,676                      | 0                          |
| Southeast Total       | 56                     | 10,009,479                     | 246,412                 | 1,193,000                 | 334,085                  | 3.3%                      | 37,279                      | (                          |
| Las Vegas Total       |                        |                                |                         |                           |                          |                           |                             |                            |
| Power Centers         | 25                     | 9,462,732                      | 1,346,205               | 2,212,400                 | 280,604                  | 3.0%                      | 4,600                       | C                          |
| Community Centers     | 67                     | 12,249,945                     | 496,412                 | 1,276,000                 | 523,961                  | 4.3%                      | (77,936)                    | C                          |
| Neighborhood Centers  | 156                    | 17,043,091                     | 145,000                 | 1,254,782                 | 654,570                  | 3.8%                      | 158,626                     | 140,000                    |
| Total                 | 248                    | 38,755,768                     | 1,987,617               | 4,743,182                 | 1,459,135                | 3.8%                      | 85,290                      | 140,000                    |