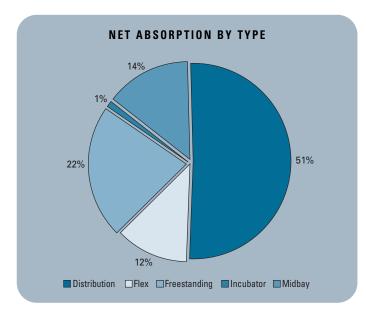

At the end of the third quarter 2003, the Las Vegas Valley industrial market comprised 76.4 million square feet of inventory in 2,336 buildings.

New additions to the market added 753,000 square feet, while net absorption was a stronger than anticipated 900,000 square feet.

The Valley's industrial market contains 28.5 million square feet of distribution space. The North Las Vegas submarket alone contributes 11.0 million square feet toward the market total. We are eagerly anticipating the completion of an additional 1.0 million square feet currently under construction, as well as 459,000 square feet of planned distribution space in the same submarket.

## LAS VEGAS MARKET

|                           | INVENTORY              |                                |                         |                           | VACA                     | NCY                       | ABSORPTION                  |                            |
|---------------------------|------------------------|--------------------------------|-------------------------|---------------------------|--------------------------|---------------------------|-----------------------------|----------------------------|
|                           | Number<br>0f<br>Bldgs. | Net<br>Rentable<br>Square Feet | Square<br>Feet<br>U / C | Square<br>Feet<br>Planned | Square<br>Feet<br>Vacant | Vacancy<br>Rate<br>3Ω2003 | Net<br>Absorption<br>3Q2003 | New<br>Inventory<br>3Q2003 |
| Northwest                 | <u> </u>               |                                | -                       |                           | -                        | -                         | -                           |                            |
| Distribution              | 0                      | 0                              | 0                       | 0                         | 0                        | 0.0%                      | 0                           | 0                          |
| Flex                      | 7                      | 388,059                        | 0                       | 150,000                   | ő                        | 0.0%                      | 0                           | 0                          |
| Freestanding              | 7                      | 215,815                        | 0                       | 0                         | 0                        | 0.0%                      | 0                           | 0                          |
| Incubator                 | 2                      | 140,000                        | 0                       | 0                         | 50,000                   | 35.7%                     | 0                           | 0                          |
| Midbay<br>Other           | 0                      | 0 0                            | 0                       | 0<br>0                    | 0 0                      | 0.0%<br>0.0%              | 0 0                         | 0                          |
|                           |                        | -                              |                         |                           |                          |                           |                             |                            |
| Northwest Total           | 16                     | 743,874                        | 0                       | 150,000                   | 50,000                   | 6.7%                      | 0                           | 0                          |
| North                     |                        | 44.044.700                     | 1 222 252               | 150.000                   | 4 000 000                | 1100/                     | 272.000                     |                            |
| Distribution<br>Flex      | 86<br>25               | 11,014,729<br>864,872          | 1,026,250<br>50,843     | 459,000<br>0              | 1,639,369<br>155,852     | 14.9%<br>18.0%            | 350,986<br>37,124           | 266,800<br>0               |
| Freestanding              | 346                    | 5,726,918                      | 135,221                 | 42,500                    | 252,917                  | 4.4%                      | 93,715                      | 93,822                     |
| Incubator                 | 16                     | 378,936                        | 29,000                  | 42,300                    | 37,620                   | 9.9%                      | 1,250                       | 18,850                     |
| Midbay                    | 38                     | 1,702,386                      | 0                       | 169,810                   | 124,975                  | 7.3%                      | 0                           | 0                          |
| Other                     | 2                      | 54,812                         | 0                       | 0                         | 0                        | 0.0%                      | 0                           | 0                          |
| North Total               | 513                    | 19,742,653                     | 1,241,314               | 671,310                   | 2,210,733                | 11.2%                     | 483,075                     | 379,472                    |
| Central                   |                        |                                |                         |                           |                          |                           |                             |                            |
| Distribution              | 26                     | 1,491,181                      | 0                       | 0                         | 534,280                  | 35.8%                     | 13,500                      | 0                          |
| Flex                      | 16                     | 431,145                        | 0                       | 0                         | 57,206                   | 13.3%                     | (26,970)                    | 0                          |
| Freestanding              | 134                    | 1,808,972                      | 0                       | 0                         | 165,857                  | 9.2%                      | (38,277)                    | 0                          |
| Incubator                 | 32                     | 877,050                        | 0                       | 0                         | 135,508                  | 15.5%                     | (6,790)                     | 0                          |
| Midbay<br>Other           | 40<br>0                | 1,864,743<br>0                 | 0                       | 0<br>0                    | 103,672<br>0             | 5.6%<br>0.0%              | 1,451<br>0                  | 0                          |
| Central Total             | 248                    | 6,473,091                      | 0                       | 0                         | 996,523                  | 15.4%                     | (57,086)                    | 0                          |
| Southwest                 | 2.0                    | 5,1,5,55                       |                         | ·                         | 000/020                  | 101170                    | (0.7000)                    |                            |
| Distribution              | 90                     | 7,592,061                      | 0                       | 68,750                    | 597,317                  | 7.9%                      | 57,729                      | 0                          |
| Flex                      | 172                    | 6,200,633                      | 0                       | 238,000                   | 555,908                  | 9.0%                      | 191,399                     | 0                          |
| Freestanding              | 516                    | 6,833,323                      | 213,141                 | 263,870                   | 351,375                  | 5.1%                      | 121,711                     | 171,622                    |
| Incubator                 | 47                     | 1,923,539                      | 0                       | 0                         | 143,059                  | 7.4%                      | (23,665)                    | 0                          |
| Midbay                    | 90                     | 4,712,688                      | 0                       | 160,000                   | 294,711                  | 6.3%                      | 63,148                      | 0                          |
| Other                     | 0                      | 0                              | 0                       | 0                         | 0                        | 0.0%                      | 0                           | 0                          |
| Southwest Total           | 915                    | 27,262,244                     | 213,141                 | 730,620                   | 1,942,370                | 7.1%                      | 410,322                     | 171,622                    |
| Airport                   | ļ                      |                                |                         |                           |                          |                           |                             |                            |
| Distribution              | 50                     | 3,805,612                      | 133,817                 | 373,600                   | 275,195                  | 7.2%                      | 65,310                      | 130,540                    |
| Flex                      | 91                     | 2,407,114                      | 0                       | 24,000                    | 164,576                  | 6.8%                      | (2,774)                     | 0                          |
| Freestanding<br>Incubator | 108<br>30              | 2,210,839<br>1,012,566         | 121,758<br>29,548       | 326,541                   | 108,930<br>44,106        | 4.9%<br>4.4%              | (436)<br>41,062             | 40,366<br>0                |
| Midbay                    | 55                     | 2,723,063                      | 23,340                  |                           | 324,946                  | 11.9%                     | (32,390)                    | 0                          |
| Other                     | 2                      | 77,159                         | 0                       |                           | 32,528                   | 42.2%                     | 0                           | 0                          |
| Airport Total             | 336                    | 12,236,353                     | 285,123                 | 724,141                   | 950,281                  | 7.8%                      | 70,772                      | 170,906                    |
| Henderson                 |                        |                                |                         |                           |                          |                           |                             |                            |
| Distribution              | 36                     | 4,640,054                      | 0                       | 0                         | 512,102                  | 11.0%                     | (31,762)                    | 0                          |
| Flex                      | 40                     | 920,998                        | 0                       | 16,909                    | 152,171                  | 16.5%                     | (90,356)                    | 0                          |
| Freestanding              | 194                    | 2,799,686                      | 0                       | 532,847                   | 147,698                  | 5.3%                      | 22,358                      | 12,000                     |
| Incubator                 | 2                      | 33,610                         | 0                       | 0                         | 1,691                    | 5.0%                      | 0                           | 0                          |
| Midbay<br>Other           | 36<br>0                | 1,499,065<br>0                 | 0                       | 119,426                   | 116,016<br>0             | 7.7%                      | 92,388                      | 19,200<br>0                |
| Henderson Total           | 308                    | 9,893,413                      | 0                       | 669,182                   | 929,678                  | 0.0%<br>9.4%              | (7,372)                     | 31,200                     |
| Las Vegas Total           | 300                    | 3,033,413                      | U                       | 003,102                   | 323,010                  | 3.4/0                     | (1,312)                     | 31,200                     |
| Distribution              | 288                    | 28,543,637                     | 1,160,067               | 901,350                   | 3,558,263                | 12.5%                     | 455,763                     | 397,340                    |
| Flex                      | 351                    | 11,212,821                     | 50,843                  | 428,909                   | 1,085,713                | 9.7%                      | 108,423                     | 397,340                    |
| Freestanding              | 1,305                  | 19,595,553                     | 470,120                 | 1,165,758                 | 1,026,777                | 5.2%                      | 199,071                     | 317,810                    |
| Incubator                 | 129                    | 4,365,701                      | 58,548                  | 0                         | 411,984                  | 9.4%                      | 11,857                      | 18,850                     |
| Midbay                    | 259                    | 12,501,945                     | 0                       | 449,236                   | 964,320                  | 7.7%                      | 124,597                     | 19,200                     |
| Other                     | 4                      | 131,971                        | 0                       | 0                         | 32,528                   | 24.6%                     | 0                           | 0                          |
| Total                     | 2,336                  | 76,351,628                     | 1,739,578               | 2,945,253                 | 7,079,585                | 9.3%                      | 899,711                     | 753,200                    |