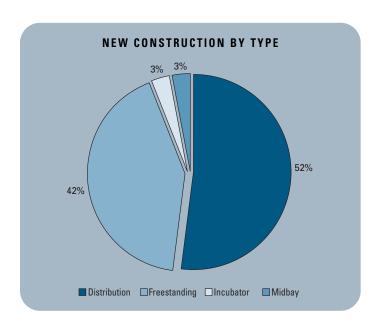

At the end of the third quarter 2003, the Las Vegas Valley industrial market comprised 76.4 million square feet of inventory in 2,336 buildings.

New additions to the market added 753,000 square feet, while net absorption was a stronger than anticipated 900,000 square feet.

Currently, there are 1.7 million square feet of industrial space under construction and 3.0 million square feet planned for future development.

There were 7.1 million unoccupied square feet, equating to a vacancy rate of 9.3%.

## LAS VEGAS MARKET

|                           | INVENTORY              |                                |                         |                           | VACA                     | NCY                       | ABSORPTION                  |                            |
|---------------------------|------------------------|--------------------------------|-------------------------|---------------------------|--------------------------|---------------------------|-----------------------------|----------------------------|
|                           | Number<br>0f<br>Bldgs. | Net<br>Rentable<br>Square Feet | Square<br>Feet<br>U / C | Square<br>Feet<br>Planned | Square<br>Feet<br>Vacant | Vacancy<br>Rate<br>3Ω2003 | Net<br>Absorption<br>3Q2003 | New<br>Inventory<br>3Q2003 |
| Northwest                 | <u> </u>               |                                | -                       |                           | -                        | -                         | -                           |                            |
| Distribution              | 0                      | 0                              | 0                       | 0                         | 0                        | 0.0%                      | 0                           | 0                          |
| Flex                      | 7                      | 388,059                        | 0                       | 150,000                   | ő                        | 0.0%                      | 0                           | 0                          |
| Freestanding              | 7                      | 215,815                        | 0                       | 0                         | 0                        | 0.0%                      | 0                           | 0                          |
| Incubator                 | 2                      | 140,000                        | 0                       | 0                         | 50,000                   | 35.7%                     | 0                           | 0                          |
| Midbay<br>Other           | 0                      | 0 0                            | 0                       | 0<br>0                    | 0 0                      | 0.0%<br>0.0%              | 0 0                         | 0                          |
|                           |                        | -                              |                         |                           |                          |                           |                             |                            |
| Northwest Total           | 16                     | 743,874                        | 0                       | 150,000                   | 50,000                   | 6.7%                      | 0                           | 0                          |
| North                     |                        | 44.044.700                     | 1 222 252               | 150.000                   | 4 000 000                | 1100/                     | 272.000                     |                            |
| Distribution<br>Flex      | 86<br>25               | 11,014,729<br>864,872          | 1,026,250<br>50,843     | 459,000<br>0              | 1,639,369<br>155,852     | 14.9%<br>18.0%            | 350,986<br>37,124           | 266,800<br>0               |
| Freestanding              | 346                    | 5,726,918                      | 135,221                 | 42,500                    | 252,917                  | 4.4%                      | 93,715                      | 93,822                     |
| Incubator                 | 16                     | 378,936                        | 29,000                  | 42,300                    | 37,620                   | 9.9%                      | 1,250                       | 18,850                     |
| Midbay                    | 38                     | 1,702,386                      | 0                       | 169,810                   | 124,975                  | 7.3%                      | 0                           | 0                          |
| Other                     | 2                      | 54,812                         | 0                       | 0                         | 0                        | 0.0%                      | 0                           | 0                          |
| North Total               | 513                    | 19,742,653                     | 1,241,314               | 671,310                   | 2,210,733                | 11.2%                     | 483,075                     | 379,472                    |
| Central                   |                        |                                |                         |                           |                          |                           |                             |                            |
| Distribution              | 26                     | 1,491,181                      | 0                       | 0                         | 534,280                  | 35.8%                     | 13,500                      | 0                          |
| Flex                      | 16                     | 431,145                        | 0                       | 0                         | 57,206                   | 13.3%                     | (26,970)                    | 0                          |
| Freestanding              | 134                    | 1,808,972                      | 0                       | 0                         | 165,857                  | 9.2%                      | (38,277)                    | 0                          |
| Incubator                 | 32                     | 877,050                        | 0                       | 0                         | 135,508                  | 15.5%                     | (6,790)                     | 0                          |
| Midbay<br>Other           | 40<br>0                | 1,864,743<br>0                 | 0                       | 0<br>0                    | 103,672<br>0             | 5.6%<br>0.0%              | 1,451<br>0                  | 0                          |
| Central Total             | 248                    | 6,473,091                      | 0                       | 0                         | 996,523                  | 15.4%                     | (57,086)                    | 0                          |
| Southwest                 | 2.0                    | 5,1,5,55                       |                         | ·                         | 000/020                  | 101170                    | (0.7000)                    |                            |
| Distribution              | 90                     | 7,592,061                      | 0                       | 68,750                    | 597,317                  | 7.9%                      | 57,729                      | 0                          |
| Flex                      | 172                    | 6,200,633                      | 0                       | 238,000                   | 555,908                  | 9.0%                      | 191,399                     | 0                          |
| Freestanding              | 516                    | 6,833,323                      | 213,141                 | 263,870                   | 351,375                  | 5.1%                      | 121,711                     | 171,622                    |
| Incubator                 | 47                     | 1,923,539                      | 0                       | 0                         | 143,059                  | 7.4%                      | (23,665)                    | 0                          |
| Midbay                    | 90                     | 4,712,688                      | 0                       | 160,000                   | 294,711                  | 6.3%                      | 63,148                      | 0                          |
| Other                     | 0                      | 0                              | 0                       | 0                         | 0                        | 0.0%                      | 0                           | 0                          |
| Southwest Total           | 915                    | 27,262,244                     | 213,141                 | 730,620                   | 1,942,370                | 7.1%                      | 410,322                     | 171,622                    |
| Airport                   | ļ                      |                                |                         |                           |                          |                           |                             |                            |
| Distribution              | 50                     | 3,805,612                      | 133,817                 | 373,600                   | 275,195                  | 7.2%                      | 65,310                      | 130,540                    |
| Flex                      | 91                     | 2,407,114                      | 0                       | 24,000                    | 164,576                  | 6.8%                      | (2,774)                     | 0                          |
| Freestanding<br>Incubator | 108<br>30              | 2,210,839<br>1,012,566         | 121,758<br>29,548       | 326,541                   | 108,930<br>44,106        | 4.9%<br>4.4%              | (436)<br>41,062             | 40,366<br>0                |
| Midbay                    | 55                     | 2,723,063                      | 23,340                  |                           | 324,946                  | 11.9%                     | (32,390)                    | 0                          |
| Other                     | 2                      | 77,159                         | 0                       |                           | 32,528                   | 42.2%                     | 0                           | 0                          |
| Airport Total             | 336                    | 12,236,353                     | 285,123                 | 724,141                   | 950,281                  | 7.8%                      | 70,772                      | 170,906                    |
| Henderson                 |                        |                                |                         |                           |                          |                           |                             |                            |
| Distribution              | 36                     | 4,640,054                      | 0                       | 0                         | 512,102                  | 11.0%                     | (31,762)                    | 0                          |
| Flex                      | 40                     | 920,998                        | 0                       | 16,909                    | 152,171                  | 16.5%                     | (90,356)                    | 0                          |
| Freestanding              | 194                    | 2,799,686                      | 0                       | 532,847                   | 147,698                  | 5.3%                      | 22,358                      | 12,000                     |
| Incubator                 | 2                      | 33,610                         | 0                       | 0                         | 1,691                    | 5.0%                      | 0                           | 0                          |
| Midbay<br>Other           | 36<br>0                | 1,499,065<br>0                 | 0                       | 119,426                   | 116,016<br>0             | 7.7%                      | 92,388                      | 19,200<br>0                |
| Henderson Total           | 308                    | 9,893,413                      | 0                       | 669,182                   | 929,678                  | 0.0%<br>9.4%              | (7,372)                     | 31,200                     |
| Las Vegas Total           | 300                    | 3,033,413                      | U                       | 003,102                   | 323,010                  | 3.4/0                     | (1,312)                     | 31,200                     |
| Distribution              | 288                    | 28,543,637                     | 1,160,067               | 901,350                   | 3,558,263                | 12.5%                     | 455,763                     | 397,340                    |
| Flex                      | 351                    | 11,212,821                     | 50,843                  | 428,909                   | 1,085,713                | 9.7%                      | 108,423                     | 397,340                    |
| Freestanding              | 1,305                  | 19,595,553                     | 470,120                 | 1,165,758                 | 1,026,777                | 5.2%                      | 199,071                     | 317,810                    |
| Incubator                 | 129                    | 4,365,701                      | 58,548                  | 0                         | 411,984                  | 9.4%                      | 11,857                      | 18,850                     |
| Midbay                    | 259                    | 12,501,945                     | 0                       | 449,236                   | 964,320                  | 7.7%                      | 124,597                     | 19,200                     |
| Other                     | 4                      | 131,971                        | 0                       | 0                         | 32,528                   | 24.6%                     | 0                           | 0                          |
| Total                     | 2,336                  | 76,351,628                     | 1,739,578               | 2,945,253                 | 7,079,585                | 9.3%                      | 899,711                     | 753,200                    |