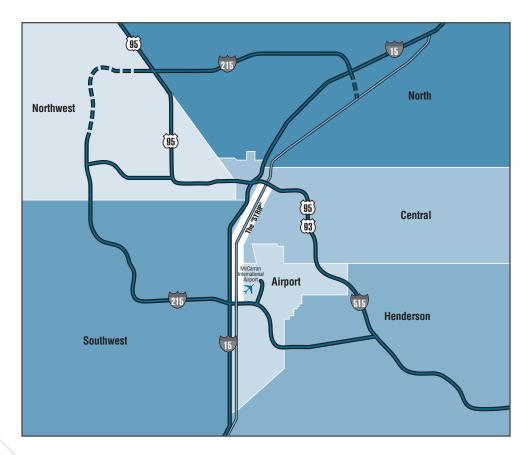

## LAS VEGAS MARKET

|                           | INVENTORY              |                                |                         |                           | VACA                     | NCY                       | ABSORPTION                  |                            |
|---------------------------|------------------------|--------------------------------|-------------------------|---------------------------|--------------------------|---------------------------|-----------------------------|----------------------------|
|                           | Number<br>0f<br>Bldgs. | Net<br>Rentable<br>Square Feet | Square<br>Feet<br>U / C | Square<br>Feet<br>Planned | Square<br>Feet<br>Vacant | Vacancy<br>Rate<br>3Ω2003 | Net<br>Absorption<br>3Q2003 | New<br>Inventory<br>3Q2003 |
| Northwest                 | <u> </u>               |                                | -                       |                           | -                        | -                         | -                           |                            |
| Distribution              | 0                      | 0                              | 0                       | 0                         | 0                        | 0.0%                      | 0                           | 0                          |
| Flex                      | 7                      | 388,059                        | 0                       | 150,000                   | ő                        | 0.0%                      | 0                           | 0                          |
| Freestanding              | 7                      | 215,815                        | 0                       | 0                         | 0                        | 0.0%                      | 0                           | 0                          |
| Incubator                 | 2                      | 140,000                        | 0                       | 0                         | 50,000                   | 35.7%                     | 0                           | 0                          |
| Midbay<br>Other           | 0                      | 0 0                            | 0                       | 0<br>0                    | 0 0                      | 0.0%<br>0.0%              | 0 0                         | 0                          |
|                           |                        | -                              |                         |                           |                          |                           |                             |                            |
| Northwest Total           | 16                     | 743,874                        | 0                       | 150,000                   | 50,000                   | 6.7%                      | 0                           | 0                          |
| North                     |                        | 44.044.700                     | 1 222 252               | 150.000                   | 4 000 000                | 1100/                     | 272.000                     |                            |
| Distribution<br>Flex      | 86<br>25               | 11,014,729<br>864,872          | 1,026,250<br>50,843     | 459,000<br>0              | 1,639,369<br>155,852     | 14.9%<br>18.0%            | 350,986<br>37,124           | 266,800<br>0               |
| Freestanding              | 346                    | 5,726,918                      | 135,221                 | 42,500                    | 252,917                  | 4.4%                      | 93,715                      | 93,822                     |
| Incubator                 | 16                     | 378,936                        | 29,000                  | 42,300                    | 37,620                   | 9.9%                      | 1,250                       | 18,850                     |
| Midbay                    | 38                     | 1,702,386                      | 0                       | 169,810                   | 124,975                  | 7.3%                      | 0                           | 0                          |
| Other                     | 2                      | 54,812                         | 0                       | 0                         | 0                        | 0.0%                      | 0                           | 0                          |
| North Total               | 513                    | 19,742,653                     | 1,241,314               | 671,310                   | 2,210,733                | 11.2%                     | 483,075                     | 379,472                    |
| Central                   |                        |                                |                         |                           |                          |                           |                             |                            |
| Distribution              | 26                     | 1,491,181                      | 0                       | 0                         | 534,280                  | 35.8%                     | 13,500                      | 0                          |
| Flex                      | 16                     | 431,145                        | 0                       | 0                         | 57,206                   | 13.3%                     | (26,970)                    | 0                          |
| Freestanding              | 134                    | 1,808,972                      | 0                       | 0                         | 165,857                  | 9.2%                      | (38,277)                    | 0                          |
| Incubator                 | 32                     | 877,050                        | 0                       | 0                         | 135,508                  | 15.5%                     | (6,790)                     | 0                          |
| Midbay<br>Other           | 40<br>0                | 1,864,743<br>0                 | 0                       | 0<br>0                    | 103,672<br>0             | 5.6%<br>0.0%              | 1,451<br>0                  | 0                          |
| Central Total             | 248                    | 6,473,091                      | 0                       | 0                         | 996,523                  | 15.4%                     | (57,086)                    | 0                          |
| Southwest                 | 2.0                    | 5,1,5,55                       |                         | ·                         | 000/020                  | 101170                    | (0.7000)                    |                            |
| Distribution              | 90                     | 7,592,061                      | 0                       | 68,750                    | 597,317                  | 7.9%                      | 57,729                      | 0                          |
| Flex                      | 172                    | 6,200,633                      | 0                       | 238,000                   | 555,908                  | 9.0%                      | 191,399                     | 0                          |
| Freestanding              | 516                    | 6,833,323                      | 213,141                 | 263,870                   | 351,375                  | 5.1%                      | 121,711                     | 171,622                    |
| Incubator                 | 47                     | 1,923,539                      | 0                       | 0                         | 143,059                  | 7.4%                      | (23,665)                    | 0                          |
| Midbay                    | 90                     | 4,712,688                      | 0                       | 160,000                   | 294,711                  | 6.3%                      | 63,148                      | 0                          |
| Other                     | 0                      | 0                              | 0                       | 0                         | 0                        | 0.0%                      | 0                           | 0                          |
| Southwest Total           | 915                    | 27,262,244                     | 213,141                 | 730,620                   | 1,942,370                | 7.1%                      | 410,322                     | 171,622                    |
| Airport                   | ļ                      |                                |                         |                           |                          |                           |                             |                            |
| Distribution              | 50                     | 3,805,612                      | 133,817                 | 373,600                   | 275,195                  | 7.2%                      | 65,310                      | 130,540                    |
| Flex                      | 91                     | 2,407,114                      | 0                       | 24,000                    | 164,576                  | 6.8%                      | (2,774)                     | 0                          |
| Freestanding<br>Incubator | 108<br>30              | 2,210,839<br>1,012,566         | 121,758<br>29,548       | 326,541                   | 108,930<br>44,106        | 4.9%<br>4.4%              | (436)<br>41,062             | 40,366<br>0                |
| Midbay                    | 55                     | 2,723,063                      | 23,340                  |                           | 324,946                  | 11.9%                     | (32,390)                    | 0                          |
| Other                     | 2                      | 77,159                         | 0                       |                           | 32,528                   | 42.2%                     | 0                           | 0                          |
| Airport Total             | 336                    | 12,236,353                     | 285,123                 | 724,141                   | 950,281                  | 7.8%                      | 70,772                      | 170,906                    |
| Henderson                 |                        |                                |                         |                           |                          |                           |                             |                            |
| Distribution              | 36                     | 4,640,054                      | 0                       | 0                         | 512,102                  | 11.0%                     | (31,762)                    | 0                          |
| Flex                      | 40                     | 920,998                        | 0                       | 16,909                    | 152,171                  | 16.5%                     | (90,356)                    | 0                          |
| Freestanding              | 194                    | 2,799,686                      | 0                       | 532,847                   | 147,698                  | 5.3%                      | 22,358                      | 12,000                     |
| Incubator                 | 2                      | 33,610                         | 0                       | 0                         | 1,691                    | 5.0%                      | 0                           | 0                          |
| Midbay<br>Other           | 36<br>0                | 1,499,065<br>0                 | 0                       | 119,426                   | 116,016<br>0             | 7.7%                      | 92,388                      | 19,200<br>0                |
| Henderson Total           | 308                    | 9,893,413                      | 0                       | 669,182                   | 929,678                  | 0.0%<br>9.4%              | (7,372)                     | 31,200                     |
| Las Vegas Total           | 300                    | 3,033,413                      | U                       | 003,102                   | 323,010                  | 3.4/0                     | (1,312)                     | 31,200                     |
| Distribution              | 288                    | 28,543,637                     | 1,160,067               | 901,350                   | 3,558,263                | 12.5%                     | 455,763                     | 397,340                    |
| Flex                      | 351                    | 11,212,821                     | 50,843                  | 428,909                   | 1,085,713                | 9.7%                      | 108,423                     | 397,340                    |
| Freestanding              | 1,305                  | 19,595,553                     | 470,120                 | 1,165,758                 | 1,026,777                | 5.2%                      | 199,071                     | 317,810                    |
| Incubator                 | 129                    | 4,365,701                      | 58,548                  | 0                         | 411,984                  | 9.4%                      | 11,857                      | 18,850                     |
| Midbay                    | 259                    | 12,501,945                     | 0                       | 449,236                   | 964,320                  | 7.7%                      | 124,597                     | 19,200                     |
| Other                     | 4                      | 131,971                        | 0                       | 0                         | 32,528                   | 24.6%                     | 0                           | 0                          |
| Total                     | 2,336                  | 76,351,628                     | 1,739,578               | 2,945,253                 | 7,079,585                | 9.3%                      | 899,711                     | 753,200                    |