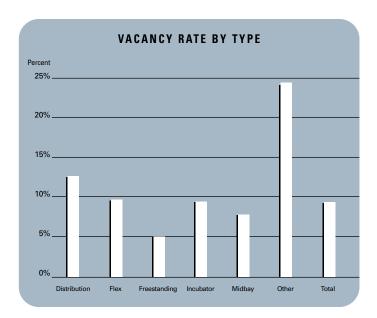

The Valley's industrial market contains 28.5 million square feet of distribution space. The North Las Vegas submarket alone contributes 11.0 million square feet toward the market total. We are eagerly anticipating the completion of an additional 1.0 million square feet currently under construction, as well as 459,000 square feet of planned distribution space in the same submarket.

## LAS VEGAS MARKET

|                           | INVENTORY              |                                |                         |                           | VACA                     | NCY                       | ABSORPTION                  |                            |
|---------------------------|------------------------|--------------------------------|-------------------------|---------------------------|--------------------------|---------------------------|-----------------------------|----------------------------|
|                           | Number<br>0f<br>Bldgs. | Net<br>Rentable<br>Square Feet | Square<br>Feet<br>U / C | Square<br>Feet<br>Planned | Square<br>Feet<br>Vacant | Vacancy<br>Rate<br>3Ω2003 | Net<br>Absorption<br>3Q2003 | New<br>Inventory<br>3Q2003 |
| Northwest                 | <u> </u>               |                                | -                       |                           | -                        | -                         | -                           |                            |
| Distribution              | 0                      | 0                              | 0                       | 0                         | 0                        | 0.0%                      | 0                           | 0                          |
| Flex                      | 7                      | 388,059                        | 0                       | 150,000                   | ő                        | 0.0%                      | 0                           | 0                          |
| Freestanding              | 7                      | 215,815                        | 0                       | 0                         | 0                        | 0.0%                      | 0                           | 0                          |
| Incubator                 | 2                      | 140,000                        | 0                       | 0                         | 50,000                   | 35.7%                     | 0                           | 0                          |
| Midbay<br>Other           | 0                      | 0 0                            | 0                       | 0<br>0                    | 0 0                      | 0.0%<br>0.0%              | 0 0                         | 0                          |
|                           |                        | -                              |                         |                           |                          |                           |                             |                            |
| Northwest Total           | 16                     | 743,874                        | 0                       | 150,000                   | 50,000                   | 6.7%                      | 0                           | 0                          |
| North                     |                        | 44.044.700                     | 1 222 252               | 150.000                   | 4 000 000                | 1100/                     | 272.000                     |                            |
| Distribution<br>Flex      | 86<br>25               | 11,014,729<br>864,872          | 1,026,250<br>50,843     | 459,000<br>0              | 1,639,369<br>155,852     | 14.9%<br>18.0%            | 350,986<br>37,124           | 266,800<br>0               |
| Freestanding              | 346                    | 5,726,918                      | 135,221                 | 42,500                    | 252,917                  | 4.4%                      | 93,715                      | 93,822                     |
| Incubator                 | 16                     | 378,936                        | 29,000                  | 42,300                    | 37,620                   | 9.9%                      | 1,250                       | 18,850                     |
| Midbay                    | 38                     | 1,702,386                      | 0                       | 169,810                   | 124,975                  | 7.3%                      | 0                           | 0                          |
| Other                     | 2                      | 54,812                         | 0                       | 0                         | 0                        | 0.0%                      | 0                           | 0                          |
| North Total               | 513                    | 19,742,653                     | 1,241,314               | 671,310                   | 2,210,733                | 11.2%                     | 483,075                     | 379,472                    |
| Central                   |                        |                                |                         |                           |                          |                           |                             |                            |
| Distribution              | 26                     | 1,491,181                      | 0                       | 0                         | 534,280                  | 35.8%                     | 13,500                      | 0                          |
| Flex                      | 16                     | 431,145                        | 0                       | 0                         | 57,206                   | 13.3%                     | (26,970)                    | 0                          |
| Freestanding              | 134                    | 1,808,972                      | 0                       | 0                         | 165,857                  | 9.2%                      | (38,277)                    | 0                          |
| Incubator                 | 32                     | 877,050                        | 0                       | 0                         | 135,508                  | 15.5%                     | (6,790)                     | 0                          |
| Midbay<br>Other           | 40<br>0                | 1,864,743<br>0                 | 0                       | 0<br>0                    | 103,672<br>0             | 5.6%<br>0.0%              | 1,451<br>0                  | 0                          |
| Central Total             | 248                    | 6,473,091                      | 0                       | 0                         | 996,523                  | 15.4%                     | (57,086)                    | 0                          |
| Southwest                 | 2.0                    | 5,1,5,55                       |                         | ·                         | 000/020                  | 101170                    | (0.7000)                    |                            |
| Distribution              | 90                     | 7,592,061                      | 0                       | 68,750                    | 597,317                  | 7.9%                      | 57,729                      | 0                          |
| Flex                      | 172                    | 6,200,633                      | 0                       | 238,000                   | 555,908                  | 9.0%                      | 191,399                     | 0                          |
| Freestanding              | 516                    | 6,833,323                      | 213,141                 | 263,870                   | 351,375                  | 5.1%                      | 121,711                     | 171,622                    |
| Incubator                 | 47                     | 1,923,539                      | 0                       | 0                         | 143,059                  | 7.4%                      | (23,665)                    | 0                          |
| Midbay                    | 90                     | 4,712,688                      | 0                       | 160,000                   | 294,711                  | 6.3%                      | 63,148                      | 0                          |
| Other                     | 0                      | 0                              | 0                       | 0                         | 0                        | 0.0%                      | 0                           | 0                          |
| Southwest Total           | 915                    | 27,262,244                     | 213,141                 | 730,620                   | 1,942,370                | 7.1%                      | 410,322                     | 171,622                    |
| Airport                   | ļ                      |                                |                         |                           |                          |                           |                             |                            |
| Distribution              | 50                     | 3,805,612                      | 133,817                 | 373,600                   | 275,195                  | 7.2%                      | 65,310                      | 130,540                    |
| Flex                      | 91                     | 2,407,114                      | 0                       | 24,000                    | 164,576                  | 6.8%                      | (2,774)                     | 0                          |
| Freestanding<br>Incubator | 108<br>30              | 2,210,839<br>1,012,566         | 121,758<br>29,548       | 326,541                   | 108,930<br>44,106        | 4.9%<br>4.4%              | (436)<br>41,062             | 40,366<br>0                |
| Midbay                    | 55                     | 2,723,063                      | 23,340                  |                           | 324,946                  | 11.9%                     | (32,390)                    | 0                          |
| Other                     | 2                      | 77,159                         | 0                       |                           | 32,528                   | 42.2%                     | 0                           | 0                          |
| Airport Total             | 336                    | 12,236,353                     | 285,123                 | 724,141                   | 950,281                  | 7.8%                      | 70,772                      | 170,906                    |
| Henderson                 |                        |                                |                         |                           |                          |                           |                             |                            |
| Distribution              | 36                     | 4,640,054                      | 0                       | 0                         | 512,102                  | 11.0%                     | (31,762)                    | 0                          |
| Flex                      | 40                     | 920,998                        | 0                       | 16,909                    | 152,171                  | 16.5%                     | (90,356)                    | 0                          |
| Freestanding              | 194                    | 2,799,686                      | 0                       | 532,847                   | 147,698                  | 5.3%                      | 22,358                      | 12,000                     |
| Incubator                 | 2                      | 33,610                         | 0                       | 0                         | 1,691                    | 5.0%                      | 0                           | 0                          |
| Midbay<br>Other           | 36<br>0                | 1,499,065<br>0                 | 0                       | 119,426                   | 116,016<br>0             | 7.7%                      | 92,388                      | 19,200<br>0                |
| Henderson Total           | 308                    | 9,893,413                      | 0                       | 669,182                   | 929,678                  | 0.0%<br>9.4%              | (7,372)                     | 31,200                     |
| Las Vegas Total           | 300                    | 3,033,413                      | U                       | 003,102                   | 323,010                  | 3.4/0                     | (1,312)                     | 31,200                     |
| Distribution              | 288                    | 28,543,637                     | 1,160,067               | 901,350                   | 3,558,263                | 12.5%                     | 455,763                     | 397,340                    |
| Flex                      | 351                    | 11,212,821                     | 50,843                  | 428,909                   | 1,085,713                | 9.7%                      | 108,423                     | 397,340                    |
| Freestanding              | 1,305                  | 19,595,553                     | 470,120                 | 1,165,758                 | 1,026,777                | 5.2%                      | 199,071                     | 317,810                    |
| Incubator                 | 129                    | 4,365,701                      | 58,548                  | 0                         | 411,984                  | 9.4%                      | 11,857                      | 18,850                     |
| Midbay                    | 259                    | 12,501,945                     | 0                       | 449,236                   | 964,320                  | 7.7%                      | 124,597                     | 19,200                     |
| Other                     | 4                      | 131,971                        | 0                       | 0                         | 32,528                   | 24.6%                     | 0                           | 0                          |
| Total                     | 2,336                  | 76,351,628                     | 1,739,578               | 2,945,253                 | 7,079,585                | 9.3%                      | 899,711                     | 753,200                    |