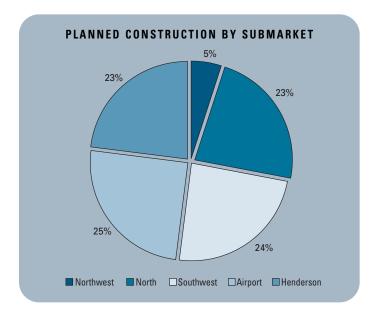

Currently, there are 1.7 million square feet of industrial space under construction and 3.0 million square feet planned for future development.

There were 7.1 million unoccupied square feet, equating to a vacancy rate of 9.3%.

## LAS VEGAS MARKET

|                           | INVENTORY              |                                |                         |                           | VACA                     | NCY                       | ABSORPTION                  |                            |
|---------------------------|------------------------|--------------------------------|-------------------------|---------------------------|--------------------------|---------------------------|-----------------------------|----------------------------|
|                           | Number<br>0f<br>Bldgs. | Net<br>Rentable<br>Square Feet | Square<br>Feet<br>U / C | Square<br>Feet<br>Planned | Square<br>Feet<br>Vacant | Vacancy<br>Rate<br>3Ω2003 | Net<br>Absorption<br>3Q2003 | New<br>Inventory<br>3Q2003 |
| Northwest                 | <u> </u>               |                                | -                       |                           | -                        | -                         | -                           |                            |
| Distribution              | 0                      | 0                              | 0                       | 0                         | 0                        | 0.0%                      | 0                           | 0                          |
| Flex                      | 7                      | 388,059                        | 0                       | 150,000                   | ő                        | 0.0%                      | 0                           | 0                          |
| Freestanding              | 7                      | 215,815                        | 0                       | 0                         | 0                        | 0.0%                      | 0                           | 0                          |
| Incubator                 | 2                      | 140,000                        | 0                       | 0                         | 50,000                   | 35.7%                     | 0                           | 0                          |
| Midbay<br>Other           | 0                      | 0 0                            | 0                       | 0<br>0                    | 0 0                      | 0.0%<br>0.0%              | 0 0                         | 0                          |
|                           |                        | -                              |                         |                           |                          |                           |                             |                            |
| Northwest Total           | 16                     | 743,874                        | 0                       | 150,000                   | 50,000                   | 6.7%                      | 0                           | 0                          |
| North                     |                        | 44.044.700                     | 1 222 252               | 150.000                   | 4 000 000                | 1100/                     | 272.000                     |                            |
| Distribution<br>Flex      | 86<br>25               | 11,014,729<br>864,872          | 1,026,250<br>50,843     | 459,000<br>0              | 1,639,369<br>155,852     | 14.9%<br>18.0%            | 350,986<br>37,124           | 266,800<br>0               |
| Freestanding              | 346                    | 5,726,918                      | 135,221                 | 42,500                    | 252,917                  | 4.4%                      | 93,715                      | 93,822                     |
| Incubator                 | 16                     | 378,936                        | 29,000                  | 42,300                    | 37,620                   | 9.9%                      | 1,250                       | 18,850                     |
| Midbay                    | 38                     | 1,702,386                      | 0                       | 169,810                   | 124,975                  | 7.3%                      | 0                           | 0                          |
| Other                     | 2                      | 54,812                         | 0                       | 0                         | 0                        | 0.0%                      | 0                           | 0                          |
| North Total               | 513                    | 19,742,653                     | 1,241,314               | 671,310                   | 2,210,733                | 11.2%                     | 483,075                     | 379,472                    |
| Central                   |                        |                                |                         |                           |                          |                           |                             |                            |
| Distribution              | 26                     | 1,491,181                      | 0                       | 0                         | 534,280                  | 35.8%                     | 13,500                      | 0                          |
| Flex                      | 16                     | 431,145                        | 0                       | 0                         | 57,206                   | 13.3%                     | (26,970)                    | 0                          |
| Freestanding              | 134                    | 1,808,972                      | 0                       | 0                         | 165,857                  | 9.2%                      | (38,277)                    | 0                          |
| Incubator                 | 32                     | 877,050                        | 0                       | 0                         | 135,508                  | 15.5%                     | (6,790)                     | 0                          |
| Midbay<br>Other           | 40<br>0                | 1,864,743<br>0                 | 0                       | 0<br>0                    | 103,672<br>0             | 5.6%<br>0.0%              | 1,451<br>0                  | 0                          |
| Central Total             | 248                    | 6,473,091                      | 0                       | 0                         | 996,523                  | 15.4%                     | (57,086)                    | 0                          |
| Southwest                 | 2.0                    | 5,1,5,55                       |                         | ·                         | 000/020                  | 101170                    | (0.7000)                    |                            |
| Distribution              | 90                     | 7,592,061                      | 0                       | 68,750                    | 597,317                  | 7.9%                      | 57,729                      | 0                          |
| Flex                      | 172                    | 6,200,633                      | 0                       | 238,000                   | 555,908                  | 9.0%                      | 191,399                     | 0                          |
| Freestanding              | 516                    | 6,833,323                      | 213,141                 | 263,870                   | 351,375                  | 5.1%                      | 121,711                     | 171,622                    |
| Incubator                 | 47                     | 1,923,539                      | 0                       | 0                         | 143,059                  | 7.4%                      | (23,665)                    | 0                          |
| Midbay                    | 90                     | 4,712,688                      | 0                       | 160,000                   | 294,711                  | 6.3%                      | 63,148                      | 0                          |
| Other                     | 0                      | 0                              | 0                       | 0                         | 0                        | 0.0%                      | 0                           | 0                          |
| Southwest Total           | 915                    | 27,262,244                     | 213,141                 | 730,620                   | 1,942,370                | 7.1%                      | 410,322                     | 171,622                    |
| Airport                   | ļ                      |                                |                         |                           |                          |                           |                             |                            |
| Distribution              | 50                     | 3,805,612                      | 133,817                 | 373,600                   | 275,195                  | 7.2%                      | 65,310                      | 130,540                    |
| Flex                      | 91                     | 2,407,114                      | 0                       | 24,000                    | 164,576                  | 6.8%                      | (2,774)                     | 0                          |
| Freestanding<br>Incubator | 108<br>30              | 2,210,839<br>1,012,566         | 121,758<br>29,548       | 326,541                   | 108,930<br>44,106        | 4.9%<br>4.4%              | (436)<br>41,062             | 40,366<br>0                |
| Midbay                    | 55                     | 2,723,063                      | 23,340                  |                           | 324,946                  | 11.9%                     | (32,390)                    | 0                          |
| Other                     | 2                      | 77,159                         | 0                       |                           | 32,528                   | 42.2%                     | 0                           | 0                          |
| Airport Total             | 336                    | 12,236,353                     | 285,123                 | 724,141                   | 950,281                  | 7.8%                      | 70,772                      | 170,906                    |
| Henderson                 |                        |                                |                         |                           |                          |                           |                             |                            |
| Distribution              | 36                     | 4,640,054                      | 0                       | 0                         | 512,102                  | 11.0%                     | (31,762)                    | 0                          |
| Flex                      | 40                     | 920,998                        | 0                       | 16,909                    | 152,171                  | 16.5%                     | (90,356)                    | 0                          |
| Freestanding              | 194                    | 2,799,686                      | 0                       | 532,847                   | 147,698                  | 5.3%                      | 22,358                      | 12,000                     |
| Incubator                 | 2                      | 33,610                         | 0                       | 0                         | 1,691                    | 5.0%                      | 0                           | 0                          |
| Midbay<br>Other           | 36<br>0                | 1,499,065<br>0                 | 0                       | 119,426                   | 116,016<br>0             | 7.7%                      | 92,388                      | 19,200<br>0                |
| Henderson Total           | 308                    | 9,893,413                      | 0                       | 669,182                   | 929,678                  | 0.0%<br>9.4%              | (7,372)                     | 31,200                     |
| Las Vegas Total           | 300                    | 3,033,413                      | U                       | 003,102                   | 323,010                  | 3.4/0                     | (1,312)                     | 31,200                     |
| Distribution              | 288                    | 28,543,637                     | 1,160,067               | 901,350                   | 3,558,263                | 12.5%                     | 455,763                     | 397,340                    |
| Flex                      | 351                    | 11,212,821                     | 50,843                  | 428,909                   | 1,085,713                | 9.7%                      | 108,423                     | 397,340                    |
| Freestanding              | 1,305                  | 19,595,553                     | 470,120                 | 1,165,758                 | 1,026,777                | 5.2%                      | 199,071                     | 317,810                    |
| Incubator                 | 129                    | 4,365,701                      | 58,548                  | 0                         | 411,984                  | 9.4%                      | 11,857                      | 18,850                     |
| Midbay                    | 259                    | 12,501,945                     | 0                       | 449,236                   | 964,320                  | 7.7%                      | 124,597                     | 19,200                     |
| Other                     | 4                      | 131,971                        | 0                       | 0                         | 32,528                   | 24.6%                     | 0                           | 0                          |
| Total                     | 2,336                  | 76,351,628                     | 1,739,578               | 2,945,253                 | 7,079,585                | 9.3%                      | 899,711                     | 753,200                    |