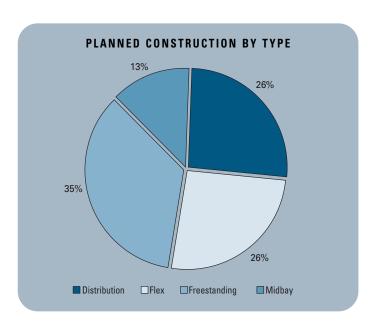

Currently, there are 1.7 million square feet of industrial space under construction and 3.0 million square feet planned for future development.

There were 7.1 million unoccupied square feet, equating to a vacancy rate of 9.3%.

## LAS VEGAS MARKET

|                           | INVENTORY              |                                |                         |                           | VACA                     | NCY                       | ABSORPTION                  |                            |
|---------------------------|------------------------|--------------------------------|-------------------------|---------------------------|--------------------------|---------------------------|-----------------------------|----------------------------|
|                           | Number<br>0f<br>Bldgs. | Net<br>Rentable<br>Square Feet | Square<br>Feet<br>U / C | Square<br>Feet<br>Planned | Square<br>Feet<br>Vacant | Vacancy<br>Rate<br>3Ω2003 | Net<br>Absorption<br>3Q2003 | New<br>Inventory<br>3Q2003 |
| Northwest                 | <u> </u>               |                                | -                       |                           | -                        | -                         | -                           |                            |
| Distribution              | 0                      | 0                              | 0                       | 0                         | 0                        | 0.0%                      | 0                           | 0                          |
| Flex                      | 7                      | 388,059                        | 0                       | 150,000                   | ő                        | 0.0%                      | 0                           | 0                          |
| Freestanding              | 7                      | 215,815                        | 0                       | 0                         | 0                        | 0.0%                      | 0                           | 0                          |
| Incubator                 | 2                      | 140,000                        | 0                       | 0                         | 50,000                   | 35.7%                     | 0                           | 0                          |
| Midbay<br>Other           | 0                      | 0 0                            | 0                       | 0<br>0                    | 0 0                      | 0.0%<br>0.0%              | 0 0                         | 0                          |
|                           |                        | -                              |                         |                           |                          |                           |                             |                            |
| Northwest Total           | 16                     | 743,874                        | 0                       | 150,000                   | 50,000                   | 6.7%                      | 0                           | 0                          |
| North                     |                        | 44.044.700                     | 1 222 252               | 150.000                   | 4 000 000                | 1100/                     | 272.000                     |                            |
| Distribution<br>Flex      | 86<br>25               | 11,014,729<br>864,872          | 1,026,250<br>50,843     | 459,000<br>0              | 1,639,369<br>155,852     | 14.9%<br>18.0%            | 350,986<br>37,124           | 266,800<br>0               |
| Freestanding              | 346                    | 5,726,918                      | 135,221                 | 42,500                    | 252,917                  | 4.4%                      | 93,715                      | 93,822                     |
| Incubator                 | 16                     | 378,936                        | 29,000                  | 42,300                    | 37,620                   | 9.9%                      | 1,250                       | 18,850                     |
| Midbay                    | 38                     | 1,702,386                      | 0                       | 169,810                   | 124,975                  | 7.3%                      | 0                           | 0                          |
| Other                     | 2                      | 54,812                         | 0                       | 0                         | 0                        | 0.0%                      | 0                           | 0                          |
| North Total               | 513                    | 19,742,653                     | 1,241,314               | 671,310                   | 2,210,733                | 11.2%                     | 483,075                     | 379,472                    |
| Central                   |                        |                                |                         |                           |                          |                           |                             |                            |
| Distribution              | 26                     | 1,491,181                      | 0                       | 0                         | 534,280                  | 35.8%                     | 13,500                      | 0                          |
| Flex                      | 16                     | 431,145                        | 0                       | 0                         | 57,206                   | 13.3%                     | (26,970)                    | 0                          |
| Freestanding              | 134                    | 1,808,972                      | 0                       | 0                         | 165,857                  | 9.2%                      | (38,277)                    | 0                          |
| Incubator                 | 32                     | 877,050                        | 0                       | 0                         | 135,508                  | 15.5%                     | (6,790)                     | 0                          |
| Midbay<br>Other           | 40<br>0                | 1,864,743<br>0                 | 0                       | 0<br>0                    | 103,672<br>0             | 5.6%<br>0.0%              | 1,451<br>0                  | 0                          |
| Central Total             | 248                    | 6,473,091                      | 0                       | 0                         | 996,523                  | 15.4%                     | (57,086)                    | 0                          |
| Southwest                 | 2.0                    | 5,1,5,55                       |                         | ·                         | 000/020                  | 101170                    | (0.7000)                    |                            |
| Distribution              | 90                     | 7,592,061                      | 0                       | 68,750                    | 597,317                  | 7.9%                      | 57,729                      | 0                          |
| Flex                      | 172                    | 6,200,633                      | 0                       | 238,000                   | 555,908                  | 9.0%                      | 191,399                     | 0                          |
| Freestanding              | 516                    | 6,833,323                      | 213,141                 | 263,870                   | 351,375                  | 5.1%                      | 121,711                     | 171,622                    |
| Incubator                 | 47                     | 1,923,539                      | 0                       | 0                         | 143,059                  | 7.4%                      | (23,665)                    | 0                          |
| Midbay                    | 90                     | 4,712,688                      | 0                       | 160,000                   | 294,711                  | 6.3%                      | 63,148                      | 0                          |
| Other                     | 0                      | 0                              | 0                       | 0                         | 0                        | 0.0%                      | 0                           | 0                          |
| Southwest Total           | 915                    | 27,262,244                     | 213,141                 | 730,620                   | 1,942,370                | 7.1%                      | 410,322                     | 171,622                    |
| Airport                   | ļ                      |                                |                         |                           |                          |                           |                             |                            |
| Distribution              | 50                     | 3,805,612                      | 133,817                 | 373,600                   | 275,195                  | 7.2%                      | 65,310                      | 130,540                    |
| Flex                      | 91                     | 2,407,114                      | 0                       | 24,000                    | 164,576                  | 6.8%                      | (2,774)                     | 0                          |
| Freestanding<br>Incubator | 108<br>30              | 2,210,839<br>1,012,566         | 121,758<br>29,548       | 326,541                   | 108,930<br>44,106        | 4.9%<br>4.4%              | (436)<br>41,062             | 40,366<br>0                |
| Midbay                    | 55                     | 2,723,063                      | 23,340                  |                           | 324,946                  | 11.9%                     | (32,390)                    | 0                          |
| Other                     | 2                      | 77,159                         | 0                       |                           | 32,528                   | 42.2%                     | 0                           | 0                          |
| Airport Total             | 336                    | 12,236,353                     | 285,123                 | 724,141                   | 950,281                  | 7.8%                      | 70,772                      | 170,906                    |
| Henderson                 |                        |                                |                         |                           |                          |                           |                             |                            |
| Distribution              | 36                     | 4,640,054                      | 0                       | 0                         | 512,102                  | 11.0%                     | (31,762)                    | 0                          |
| Flex                      | 40                     | 920,998                        | 0                       | 16,909                    | 152,171                  | 16.5%                     | (90,356)                    | 0                          |
| Freestanding              | 194                    | 2,799,686                      | 0                       | 532,847                   | 147,698                  | 5.3%                      | 22,358                      | 12,000                     |
| Incubator                 | 2                      | 33,610                         | 0                       | 0                         | 1,691                    | 5.0%                      | 0                           | 0                          |
| Midbay<br>Other           | 36<br>0                | 1,499,065<br>0                 | 0                       | 119,426                   | 116,016<br>0             | 7.7%                      | 92,388                      | 19,200<br>0                |
| Henderson Total           | 308                    | 9,893,413                      | 0                       | 669,182                   | 929,678                  | 0.0%<br>9.4%              | (7,372)                     | 31,200                     |
| Las Vegas Total           | 300                    | 3,033,413                      | U                       | 003,102                   | 323,010                  | 3.4/0                     | (1,312)                     | 31,200                     |
| Distribution              | 288                    | 28,543,637                     | 1,160,067               | 901,350                   | 3,558,263                | 12.5%                     | 455,763                     | 397,340                    |
| Flex                      | 351                    | 11,212,821                     | 50,843                  | 428,909                   | 1,085,713                | 9.7%                      | 108,423                     | 397,340                    |
| Freestanding              | 1,305                  | 19,595,553                     | 470,120                 | 1,165,758                 | 1,026,777                | 5.2%                      | 199,071                     | 317,810                    |
| Incubator                 | 129                    | 4,365,701                      | 58,548                  | 0                         | 411,984                  | 9.4%                      | 11,857                      | 18,850                     |
| Midbay                    | 259                    | 12,501,945                     | 0                       | 449,236                   | 964,320                  | 7.7%                      | 124,597                     | 19,200                     |
| Other                     | 4                      | 131,971                        | 0                       | 0                         | 32,528                   | 24.6%                     | 0                           | 0                          |
| Total                     | 2,336                  | 76,351,628                     | 1,739,578               | 2,945,253                 | 7,079,585                | 9.3%                      | 899,711                     | 753,200                    |