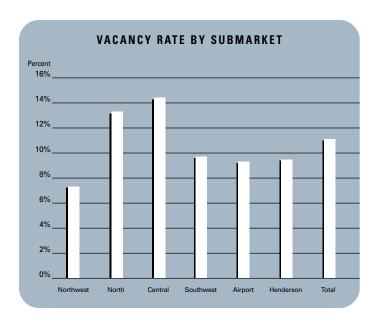

## LAS VEGAS MARKET

|                           | INVENTORY              |                                |                         |                           | VACA                     | NCY                       | ABSORPTION                  |                            |
|---------------------------|------------------------|--------------------------------|-------------------------|---------------------------|--------------------------|---------------------------|-----------------------------|----------------------------|
|                           | Number<br>0f<br>Bldgs. | Net<br>Rentable<br>Square Feet | Square<br>Feet<br>U / C | Square<br>Feet<br>Planned | Square<br>Feet<br>Vacant | Vacancy<br>Rate<br>3Ω2003 | Net<br>Absorption<br>3Q2003 | New<br>Inventory<br>3Q2003 |
| Northwest                 | <u> </u>               |                                | -                       |                           | -                        | -                         | -                           |                            |
| Distribution              | 0                      | 0                              | 0                       | 0                         | 0                        | 0.0%                      | 0                           | 0                          |
| Flex                      | 7                      | 388,059                        | 0                       | 150,000                   | ő                        | 0.0%                      | 0                           | 0                          |
| Freestanding              | 7                      | 215,815                        | 0                       | 0                         | 0                        | 0.0%                      | 0                           | 0                          |
| Incubator                 | 2                      | 140,000                        | 0                       | 0                         | 50,000                   | 35.7%                     | 0                           | 0                          |
| Midbay<br>Other           | 0                      | 0 0                            | 0                       | 0<br>0                    | 0 0                      | 0.0%<br>0.0%              | 0 0                         | 0                          |
|                           |                        | -                              |                         |                           |                          |                           |                             |                            |
| Northwest Total           | 16                     | 743,874                        | 0                       | 150,000                   | 50,000                   | 6.7%                      | 0                           | 0                          |
| North                     |                        | 44.044.700                     | 1 222 252               | 150.000                   | 4 000 000                | 1100/                     | 272.000                     |                            |
| Distribution<br>Flex      | 86<br>25               | 11,014,729<br>864,872          | 1,026,250<br>50,843     | 459,000<br>0              | 1,639,369<br>155,852     | 14.9%<br>18.0%            | 350,986<br>37,124           | 266,800<br>0               |
| Freestanding              | 346                    | 5,726,918                      | 135,221                 | 42,500                    | 252,917                  | 4.4%                      | 93,715                      | 93,822                     |
| Incubator                 | 16                     | 378,936                        | 29,000                  | 42,300                    | 37,620                   | 9.9%                      | 1,250                       | 18,850                     |
| Midbay                    | 38                     | 1,702,386                      | 0                       | 169,810                   | 124,975                  | 7.3%                      | 0                           | 0                          |
| Other                     | 2                      | 54,812                         | 0                       | 0                         | 0                        | 0.0%                      | 0                           | 0                          |
| North Total               | 513                    | 19,742,653                     | 1,241,314               | 671,310                   | 2,210,733                | 11.2%                     | 483,075                     | 379,472                    |
| Central                   |                        |                                |                         |                           |                          |                           |                             |                            |
| Distribution              | 26                     | 1,491,181                      | 0                       | 0                         | 534,280                  | 35.8%                     | 13,500                      | 0                          |
| Flex                      | 16                     | 431,145                        | 0                       | 0                         | 57,206                   | 13.3%                     | (26,970)                    | 0                          |
| Freestanding              | 134                    | 1,808,972                      | 0                       | 0                         | 165,857                  | 9.2%                      | (38,277)                    | 0                          |
| Incubator                 | 32                     | 877,050                        | 0                       | 0                         | 135,508                  | 15.5%                     | (6,790)                     | 0                          |
| Midbay<br>Other           | 40<br>0                | 1,864,743<br>0                 | 0                       | 0<br>0                    | 103,672<br>0             | 5.6%<br>0.0%              | 1,451<br>0                  | 0                          |
| Central Total             | 248                    | 6,473,091                      | 0                       | 0                         | 996,523                  | 15.4%                     | (57,086)                    | 0                          |
| Southwest                 | 2.0                    | 5,1,5,55                       |                         | ·                         | 000/020                  | 101170                    | (0.7000)                    |                            |
| Distribution              | 90                     | 7,592,061                      | 0                       | 68,750                    | 597,317                  | 7.9%                      | 57,729                      | 0                          |
| Flex                      | 172                    | 6,200,633                      | 0                       | 238,000                   | 555,908                  | 9.0%                      | 191,399                     | 0                          |
| Freestanding              | 516                    | 6,833,323                      | 213,141                 | 263,870                   | 351,375                  | 5.1%                      | 121,711                     | 171,622                    |
| Incubator                 | 47                     | 1,923,539                      | 0                       | 0                         | 143,059                  | 7.4%                      | (23,665)                    | 0                          |
| Midbay                    | 90                     | 4,712,688                      | 0                       | 160,000                   | 294,711                  | 6.3%                      | 63,148                      | 0                          |
| Other                     | 0                      | 0                              | 0                       | 0                         | 0                        | 0.0%                      | 0                           | 0                          |
| Southwest Total           | 915                    | 27,262,244                     | 213,141                 | 730,620                   | 1,942,370                | 7.1%                      | 410,322                     | 171,622                    |
| Airport                   | ļ                      |                                |                         |                           |                          |                           |                             |                            |
| Distribution              | 50                     | 3,805,612                      | 133,817                 | 373,600                   | 275,195                  | 7.2%                      | 65,310                      | 130,540                    |
| Flex                      | 91                     | 2,407,114                      | 0                       | 24,000                    | 164,576                  | 6.8%                      | (2,774)                     | 0                          |
| Freestanding<br>Incubator | 108<br>30              | 2,210,839<br>1,012,566         | 121,758<br>29,548       | 326,541                   | 108,930<br>44,106        | 4.9%<br>4.4%              | (436)<br>41,062             | 40,366<br>0                |
| Midbay                    | 55                     | 2,723,063                      | 23,340                  |                           | 324,946                  | 11.9%                     | (32,390)                    | 0                          |
| Other                     | 2                      | 77,159                         | 0                       |                           | 32,528                   | 42.2%                     | 0                           | 0                          |
| Airport Total             | 336                    | 12,236,353                     | 285,123                 | 724,141                   | 950,281                  | 7.8%                      | 70,772                      | 170,906                    |
| Henderson                 |                        |                                |                         |                           |                          |                           |                             |                            |
| Distribution              | 36                     | 4,640,054                      | 0                       | 0                         | 512,102                  | 11.0%                     | (31,762)                    | 0                          |
| Flex                      | 40                     | 920,998                        | 0                       | 16,909                    | 152,171                  | 16.5%                     | (90,356)                    | 0                          |
| Freestanding              | 194                    | 2,799,686                      | 0                       | 532,847                   | 147,698                  | 5.3%                      | 22,358                      | 12,000                     |
| Incubator                 | 2                      | 33,610                         | 0                       | 0                         | 1,691                    | 5.0%                      | 0                           | 0                          |
| Midbay<br>Other           | 36<br>0                | 1,499,065<br>0                 | 0                       | 119,426                   | 116,016<br>0             | 7.7%                      | 92,388                      | 19,200<br>0                |
| Henderson Total           | 308                    | 9,893,413                      | 0                       | 669,182                   | 929,678                  | 0.0%<br>9.4%              | (7,372)                     | 31,200                     |
| Las Vegas Total           | 300                    | 3,033,413                      | U                       | 003,102                   | 323,010                  | 3.4/0                     | (1,312)                     | 31,200                     |
| Distribution              | 288                    | 28,543,637                     | 1,160,067               | 901,350                   | 3,558,263                | 12.5%                     | 455,763                     | 397,340                    |
| Flex                      | 351                    | 11,212,821                     | 50,843                  | 428,909                   | 1,085,713                | 9.7%                      | 108,423                     | 397,340                    |
| Freestanding              | 1,305                  | 19,595,553                     | 470,120                 | 1,165,758                 | 1,026,777                | 5.2%                      | 199,071                     | 317,810                    |
| Incubator                 | 129                    | 4,365,701                      | 58,548                  | 0                         | 411,984                  | 9.4%                      | 11,857                      | 18,850                     |
| Midbay                    | 259                    | 12,501,945                     | 0                       | 449,236                   | 964,320                  | 7.7%                      | 124,597                     | 19,200                     |
| Other                     | 4                      | 131,971                        | 0                       | 0                         | 32,528                   | 24.6%                     | 0                           | 0                          |
| Total                     | 2,336                  | 76,351,628                     | 1,739,578               | 2,945,253                 | 7,079,585                | 9.3%                      | 899,711                     | 753,200                    |