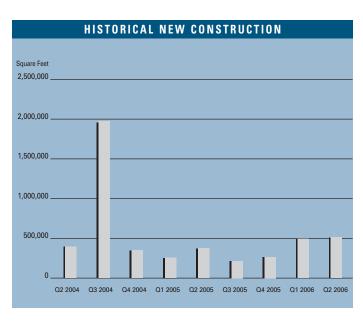

## MARKET HIGHLIGHTS

- Unemployment levels in Las Vegas stood at 3.6 percent during the second quarter 2006, which was down from the 3.8 percent reported one year ago. By comparison, the national unemployment rate was 4.6 percent (seasonally adjusted) at the close of the second quarter.
- The Las Vegas Valley added an estimated 49,100 new jobs during the past 12 months, representing a 5.6 percent growth rate. During the same period, retail-using employment added 8,200 positions, representing a 5.2 percent increase.
- At the end of the second quarter 2006, the Las Vegas retail market was comprised of 43.3 million square feet of inventory in 279 anchored centers. With 1.2 million square feet of unoccupied square feet, the Valley-wide vacancy rate was 2.7 percent, which was slightly up from the 2.5 percent reported during the preceding quarter and down from 3.0 percent one year ago.
- New additions to the market during the quarter contributed 512,000 square feet, while demand (net absorption) was a positive 399,000 square feet. Market expansion through the first half of 2006 has nearly matched 2005's annual total.
- Currently, there are approximately 3.7 million square feet of retail space under construction and 9.4 million square feet planned (at varying stages) for future development.
- Taxable retail sales for the last 12 months in Southern Nevada were \$35.2 billion, representing an increase of 9.1 percent over the prior year.
- New home building permits (single and multi-family) for the last 12 months totaled 42,800, a 32.7 percent increase from the same period of the prior year.

#### RETAIL MARKET STATISTICS

|                      | Q2 2006   | Q1 2006   | 02 2005   | % CHANGE VS. 2005 |  |  |  |  |
|----------------------|-----------|-----------|-----------|-------------------|--|--|--|--|
| Under Construction   | 3,747,000 | 3,628,000 | 1,376,000 | 172.31%           |  |  |  |  |
| Planned Construction | 9,355,000 | 9,169,000 | 7,884,000 | 18.66%            |  |  |  |  |
| Vacancy              | 2.7%      | 2.5%      | 3.1%      | -12.90%           |  |  |  |  |
| Net Absorption       | 399,000   | 479,000   | 514,000   | -22.37%           |  |  |  |  |