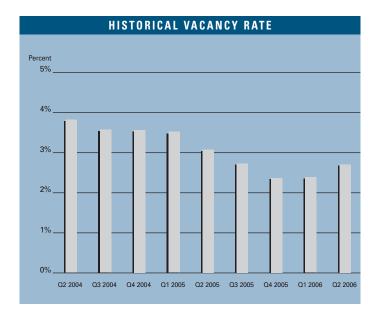

## MARKET HIGHLIGHTS

- Unemployment levels in Las Vegas stood at 3.6 percent during the second quarter 2006, which was down from the 3.8 percent reported one year ago. By comparison, the national unemployment rate was 4.6 percent (seasonally adjusted) at the close of the second quarter.
- The Las Vegas Valley added an estimated 49,100 new jobs during the past 12 months, representing a 5.6 percent growth rate. During the same period, retail-using employment added 8,200 positions, representing a 5.2 percent increase.
- At the end of the second quarter 2006, the Las Vegas retail market was comprised of 43.3 million square feet of inventory in 279 anchored centers. With 1.2 million square feet of unoccupied square feet, the Valley-wide vacancy rate was 2.7 percent, which was slightly up from the 2.5 percent reported during the preceding quarter and down from 3.0 percent one year ago.
- New additions to the market during the quarter contributed 512,000 square feet, while demand (net absorption) was a positive 399,000 square feet. Market expansion through the first half of 2006 has nearly matched 2005's annual total.
- Currently, there are approximately 3.7 million square feet of retail space under construction and 9.4 million square feet planned (at varying stages) for future development.
- Taxable retail sales for the last 12 months in Southern Nevada were \$35.2 billion, representing an increase of 9.1 percent over the prior year.
- New home building permits (single and multi-family) for the last 12 months totaled 42,800, a 32.7 percent increase from the same period of the prior year.

#### RETAIL MARKET STATISTICS

|                      | Q2 2006   | Q1 2006   | 02 2005   | % CHANGE VS. 2005 |  |  |  |  |
|----------------------|-----------|-----------|-----------|-------------------|--|--|--|--|
| Under Construction   | 3,747,000 | 3,628,000 | 1,376,000 | 172.31%           |  |  |  |  |
| Planned Construction | 9,355,000 | 9,169,000 | 7,884,000 | 18.66%            |  |  |  |  |
| Vacancy              | 2.7%      | 2.5%      | 3.1%      | -12.90%           |  |  |  |  |
| Net Absorption       | 399,000   | 479,000   | 514,000   | -22.37%           |  |  |  |  |