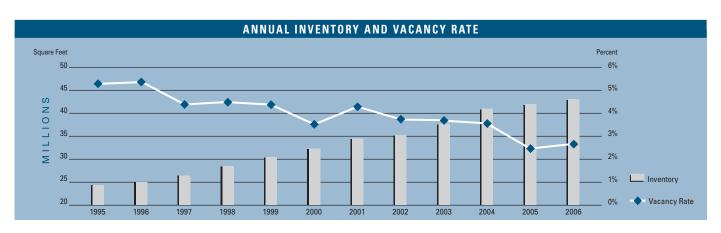

## MARKET HIGHLIGHTS

- Unemployment levels in Las Vegas stood at 3.6 percent during the second quarter 2006, which was down from the 3.8 percent reported one year ago. By comparison, the national unemployment rate was 4.6 percent (seasonally adjusted) at the close of the second quarter.
- The Las Vegas Valley added an estimated 49,100 new jobs during the past 12 months, representing a 5.6 percent growth rate. During the same period, retail-using employment added 8,200 positions, representing a 5.2 percent increase.
- At the end of the second quarter 2006, the Las Vegas retail market was comprised of 43.3 million square feet of inventory in 279 anchored centers. With 1.2 million square feet of unoccupied square feet, the Valley-wide vacancy rate was 2.7 percent, which was slightly up from the 2.5 percent reported during the preceding quarter and down from 3.0 percent one year ago.
- New additions to the market during the quarter contributed 512,000 square feet, while demand (net absorption) was a positive 399,000 square feet. Market expansion through the first half of 2006 has nearly matched 2005's annual total.
- Currently, there are approximately 3.7 million square feet of retail space under construction and 9.4 million square feet planned (at varying stages) for future development.
- Taxable retail sales for the last 12 months in Southern Nevada were \$35.2 billion, representing an increase of 9.1 percent over the prior year.
- New home building permits (single and multi-family) for the last 12 months totaled 42,800, a 32.7 percent increase from the same period of the prior year.

#### RETAIL MARKET STATISTICS

|                      | Q2 2006   | Q1 2006   | 02 2005   | % CHANGE VS. 2005 |  |  |  |  |
|----------------------|-----------|-----------|-----------|-------------------|--|--|--|--|
| Under Construction   | 3,747,000 | 3,628,000 | 1,376,000 | 172.31%           |  |  |  |  |
| Planned Construction | 9,355,000 | 9,169,000 | 7,884,000 | 18.66%            |  |  |  |  |
| Vacancy              | 2.7%      | 2.5%      | 3.1%      | -12.90%           |  |  |  |  |
| Net Absorption       | 399,000   | 479,000   | 514,000   | -22.37%           |  |  |  |  |