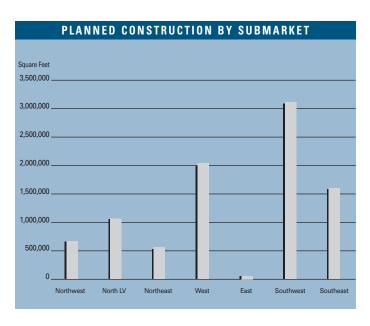

## MARKET HIGHLIGHTS

- Unemployment levels in Las Vegas stood at 3.6 percent during the second quarter 2006, which was down from the 3.8 percent reported one year ago. By comparison, the national unemployment rate was 4.6 percent (seasonally adjusted) at the close of the second quarter.
- The Las Vegas Valley added an estimated 49,100 new jobs during the past 12 months, representing a 5.6 percent growth rate. During the same period, retail-using employment added 8,200 positions, representing a 5.2 percent increase.
- At the end of the second quarter 2006, the Las Vegas retail market was comprised of 43.3 million square feet of inventory in 279 anchored centers. With 1.2 million square feet of unoccupied square feet, the Valley-wide vacancy rate was 2.7 percent, which was slightly up from the 2.5 percent reported during the preceding quarter and down from 3.0 percent one year ago.
- New additions to the market during the quarter contributed 512,000 square feet, while demand (net absorption) was a positive 399,000 square feet. Market expansion through the first half of 2006 has nearly matched 2005's annual total.
- Currently, there are approximately 3.7 million square feet of retail space under construction and 9.4 million square feet planned (at varying stages) for future development.
- Taxable retail sales for the last 12 months in Southern Nevada were \$35.2 billion, representing an increase of 9.1 percent over the prior year.
- New home building permits (single and multi-family) for the last 12 months totaled 42,800, a 32.7 percent increase from the same period of the prior year.

#### RETAIL MARKET STATISTICS

|                      | Q2 2006   | Q1 2006   | 02 2005   | % CHANGE VS. 2005 |  |  |  |  |
|----------------------|-----------|-----------|-----------|-------------------|--|--|--|--|
| Under Construction   | 3,747,000 | 3,628,000 | 1,376,000 | 172.31%           |  |  |  |  |
| Planned Construction | 9,355,000 | 9,169,000 | 7,884,000 | 18.66%            |  |  |  |  |
| Vacancy              | 2.7%      | 2.5%      | 3.1%      | -12.90%           |  |  |  |  |
| Net Absorption       | 399,000   | 479,000   | 514,000   | -22.37%           |  |  |  |  |

#### V E G A S L A S M A R K E T

|                       | INVENTORY              |                                |                         |                           | VACANCY                  |                           | ABSORPTION                  |                            |
|-----------------------|------------------------|--------------------------------|-------------------------|---------------------------|--------------------------|---------------------------|-----------------------------|----------------------------|
|                       | Number<br>Of<br>Bldgs. | Net<br>Rentable<br>Square Feet | Square<br>Feet<br>U / C | Square<br>Feet<br>Planned | Square<br>Feet<br>Vacant | Vacancy<br>Rate<br>202006 | Net<br>Absorption<br>2Q2006 | New<br>Inventory<br>202006 |
| Northwest             |                        |                                |                         |                           |                          |                           |                             |                            |
| Power Centers         | 5                      | 2,189,622                      | 0                       | 0                         | 53,608                   | 2.4%                      | (5,983)                     | 0                          |
| Community Centers     | 5                      | 737,465                        | 150,000                 | 200,000                   | 6,000                    | 0.8%                      | 1,133                       | 0                          |
| Neighborhood Centers  | 16                     | 1,900,597                      | 225,000                 | 490,025                   | 23,434                   | 1.2%                      | (10,517)                    | 0                          |
| Northwest Total       | 26                     | 4,827,684                      | 375,000                 | 690,025                   | 83,042                   | 1.7%                      | (15,367)                    | 0                          |
| North Las Vegas       |                        |                                |                         |                           |                          |                           |                             |                            |
| Power Centers         | 4                      | 726,034                        | 211,800                 | 0                         | 30,600                   | 4.2%                      | 1,200                       | 0                          |
| Community Centers     | 6                      | 1,424,688                      | 0                       | 317,700                   | 20,032                   | 1.4%                      | (15,683)                    | 0                          |
| Neighborhood Centers  | 27                     | 2,671,750                      | 460,433                 | 772,893                   | 188,691                  | 7.1%                      | 249,109                     | 280,700                    |
| North Las Vegas Total | 37                     | 4,822,472                      | 672,233                 | 1,090,593                 | 239,323                  | 5.0%                      | 234,626                     | 280,700                    |
| Northeast             |                        |                                |                         |                           |                          |                           |                             |                            |
| Power Centers         | 3                      | 826,001                        | 0                       | 324,426                   | 17,219                   | 2.1%                      | 1,600                       | 0                          |
| Community Centers     | 7                      | 1,020,911                      | 0                       | 0                         | 8,399                    | 0.8%                      | (1,892)                     | 0                          |
| Neighborhood Centers  | 14                     | 1,036,517                      | 0                       | 280,000                   | 14,445                   | 1.4%                      | (4,680)                     | С                          |
| Northeast Total       | 24                     | 2,883,429                      | 0                       | 604,426                   | 40,063                   | 1.4%                      | (4,972)                     | C                          |
| West                  |                        |                                |                         |                           |                          |                           |                             |                            |
| Power Centers         | 6                      | 1,790,890                      | 0                       | 1,500,000                 | 40,732                   | 2.3%                      | (5,422)                     | (                          |
| Community Centers     | 19                     | 3,087,258                      | 0                       | 450,000                   | 59,892                   | 1.9%                      | (21,222)                    | (                          |
| Neighborhood Centers  | 22                     | 2,507,162                      | 38,000                  | 102,600                   | 32,504                   | 1.3%                      | 81,846                      | 95,035                     |
| West Total            | 47                     | 7,385,310                      | 38,000                  | 2,052,600                 | 133,128                  | 1.8%                      | 55,202                      | 95,035                     |
| East                  |                        |                                |                         |                           |                          |                           |                             |                            |
| Power Centers         | 4                      | 1,203,293                      | 0                       | 0                         | 50,517                   | 4.2%                      | 1,222                       | C                          |
| Community Centers     | 10                     | 1,683,070                      | 260,000                 | 0                         | 110,562                  | 6.6%                      | 12,120                      | (                          |
| Neighborhood Centers  | 30                     | 3,225,573                      | 0                       | 100,500                   | 121,263                  | 3.8%                      | 31,736                      | С                          |
| East Total            | 44                     | 6,111,936                      | 260,000                 | 100,500                   | 282,342                  | 4.6%                      | 45,078                      | 0                          |
| Southwest             |                        |                                |                         |                           |                          |                           |                             |                            |
| Power Centers         | 6                      | 2,699,365                      | 1,300,210               | 1,709,447                 | 6,762                    | 0.3%                      | 0                           | C                          |
| Community Centers     | 5                      | 588,363                        | 188,229                 | 528,846                   | 4,754                    | 0.8%                      | 0                           | (                          |
| Neighborhood Centers  | 27                     | 2,897,247                      | 165,000                 | 899,537                   | 62,051                   | 2.1%                      | 7,475                       | 24,000                     |
| Southwest Total       | 38                     | 6,184,975                      | 1,653,439               | 3,137,830                 | 73,567                   | 1.2%                      | 7,475                       | 24,000                     |
| Southeast             |                        |                                |                         |                           |                          |                           |                             |                            |
| Power Centers         | 7                      | 2,761,481                      | 300,000                 | 725,000                   | 23,940                   | 0.9%                      | (1,320)                     | (                          |
| Community Centers     | 19                     | 3,916,250                      | 95,093                  | 954,000                   | 45,221                   | 1.2%                      | 10,777                      | (                          |
| Neighborhood Centers  | 37                     | 4,449,155                      | 353,240                 | 0                         | 262,714                  | 5.9%                      | 67,754                      | 112,492                    |
| Southeast Total       | 63                     | 11,126,886                     | 748,333                 | 1,679,000                 | 331,875                  | 3.0%                      | 77,211                      | 112,492                    |
| Las Vegas Total       |                        |                                |                         |                           |                          |                           |                             |                            |
| Power Centers         | 35                     | 12,196,686                     | 1,812,010               | 4,258,873                 | 223,378                  | 1.8%                      | (8,703)                     | (                          |
| Community Centers     | 71                     | 12,458,005                     | 693,322                 | 2,450,546                 | 254,860                  | 2.0%                      | (14,767)                    | (                          |
| Neighborhood Centers  | 173                    | 18,688,001                     | 1,241,673               | 2,645,555                 | 705,102                  | 3.8%                      | 422,723                     | 512,227                    |
| Total                 | 279                    | 43,342,692                     | 3,747,005               | 9,354,974                 | 1,183,340                | 2.7%                      | 399,253                     | 512,227                    |