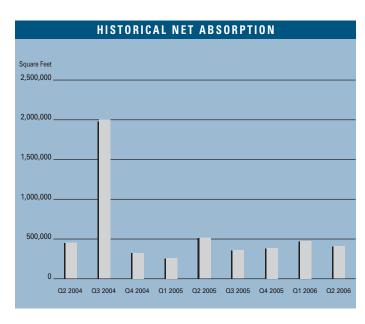

## MARKET HIGHLIGHTS

- Unemployment levels in Las Vegas stood at 3.6 percent during the second quarter 2006, which was down from the 3.8 percent reported one year ago. By comparison, the national unemployment rate was 4.6 percent (seasonally adjusted) at the close of the second quarter.
- The Las Vegas Valley added an estimated 49,100 new jobs during the past 12 months, representing a 5.6 percent growth rate. During the same period, retail-using employment added 8,200 positions, representing a 5.2 percent increase.
- At the end of the second quarter 2006, the Las Vegas retail market was comprised of 43.3 million square feet of inventory in 279 anchored centers. With 1.2 million square feet of unoccupied square feet, the Valley-wide vacancy rate was 2.7 percent, which was slightly up from the 2.5 percent reported during the preceding quarter and down from 3.0 percent one year ago.
- New additions to the market during the quarter contributed 512,000 square feet, while demand (net absorption) was a positive 399,000 square feet. Market expansion through the first half of 2006 has nearly matched 2005's annual total.
- Currently, there are approximately 3.7 million square feet of retail space under construction and 9.4 million square feet planned (at varying stages) for future development.
- Taxable retail sales for the last 12 months in Southern Nevada were \$35.2 billion, representing an increase of 9.1 percent over the prior year.
- New home building permits (single and multi-family) for the last 12 months totaled 42,800, a 32.7 percent increase from the same period of the prior year.

#### RETAIL MARKET STATISTICS

|                      | Q2 2006   | Q1 2006   | 02 2005   | % CHANGE VS. 2005 |  |  |  |  |
|----------------------|-----------|-----------|-----------|-------------------|--|--|--|--|
| Under Construction   | 3,747,000 | 3,628,000 | 1,376,000 | 172.31%           |  |  |  |  |
| Planned Construction | 9,355,000 | 9,169,000 | 7,884,000 | 18.66%            |  |  |  |  |
| Vacancy              | 2.7%      | 2.5%      | 3.1%      | -12.90%           |  |  |  |  |
| Net Absorption       | 399,000   | 479,000   | 514,000   | -22.37%           |  |  |  |  |