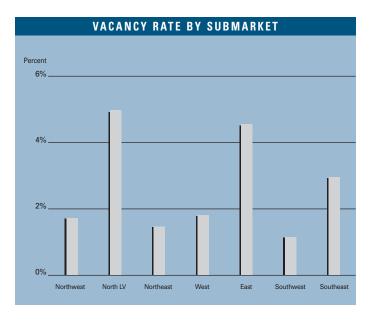

#### V E G A S L A S M A R K E T

|                       | INVENTORY              |                                |                         |                           | VACANCY                  |                           | ABSORPTION                  |                            |
|-----------------------|------------------------|--------------------------------|-------------------------|---------------------------|--------------------------|---------------------------|-----------------------------|----------------------------|
|                       | Number<br>Of<br>Bldgs. | Net<br>Rentable<br>Square Feet | Square<br>Feet<br>U / C | Square<br>Feet<br>Planned | Square<br>Feet<br>Vacant | Vacancy<br>Rate<br>202006 | Net<br>Absorption<br>2Q2006 | New<br>Inventory<br>202006 |
| Northwest             |                        |                                |                         |                           |                          |                           |                             |                            |
| Power Centers         | 5                      | 2,189,622                      | 0                       | 0                         | 53,608                   | 2.4%                      | (5,983)                     | 0                          |
| Community Centers     | 5                      | 737,465                        | 150,000                 | 200,000                   | 6,000                    | 0.8%                      | 1,133                       | 0                          |
| Neighborhood Centers  | 16                     | 1,900,597                      | 225,000                 | 490,025                   | 23,434                   | 1.2%                      | (10,517)                    | 0                          |
| Northwest Total       | 26                     | 4,827,684                      | 375,000                 | 690,025                   | 83,042                   | 1.7%                      | (15,367)                    | 0                          |
| North Las Vegas       |                        |                                |                         |                           |                          |                           |                             |                            |
| Power Centers         | 4                      | 726,034                        | 211,800                 | 0                         | 30,600                   | 4.2%                      | 1,200                       | 0                          |
| Community Centers     | 6                      | 1,424,688                      | 0                       | 317,700                   | 20,032                   | 1.4%                      | (15,683)                    | 0                          |
| Neighborhood Centers  | 27                     | 2,671,750                      | 460,433                 | 772,893                   | 188,691                  | 7.1%                      | 249,109                     | 280,700                    |
| North Las Vegas Total | 37                     | 4,822,472                      | 672,233                 | 1,090,593                 | 239,323                  | 5.0%                      | 234,626                     | 280,700                    |
| Northeast             |                        |                                |                         |                           |                          |                           |                             |                            |
| Power Centers         | 3                      | 826,001                        | 0                       | 324,426                   | 17,219                   | 2.1%                      | 1,600                       | 0                          |
| Community Centers     | 7                      | 1,020,911                      | 0                       | 0                         | 8,399                    | 0.8%                      | (1,892)                     | 0                          |
| Neighborhood Centers  | 14                     | 1,036,517                      | 0                       | 280,000                   | 14,445                   | 1.4%                      | (4,680)                     | С                          |
| Northeast Total       | 24                     | 2,883,429                      | 0                       | 604,426                   | 40,063                   | 1.4%                      | (4,972)                     | C                          |
| West                  |                        |                                |                         |                           |                          |                           |                             |                            |
| Power Centers         | 6                      | 1,790,890                      | 0                       | 1,500,000                 | 40,732                   | 2.3%                      | (5,422)                     | (                          |
| Community Centers     | 19                     | 3,087,258                      | 0                       | 450,000                   | 59,892                   | 1.9%                      | (21,222)                    | (                          |
| Neighborhood Centers  | 22                     | 2,507,162                      | 38,000                  | 102,600                   | 32,504                   | 1.3%                      | 81,846                      | 95,035                     |
| West Total            | 47                     | 7,385,310                      | 38,000                  | 2,052,600                 | 133,128                  | 1.8%                      | 55,202                      | 95,035                     |
| East                  |                        |                                |                         |                           |                          |                           |                             |                            |
| Power Centers         | 4                      | 1,203,293                      | 0                       | 0                         | 50,517                   | 4.2%                      | 1,222                       | C                          |
| Community Centers     | 10                     | 1,683,070                      | 260,000                 | 0                         | 110,562                  | 6.6%                      | 12,120                      | (                          |
| Neighborhood Centers  | 30                     | 3,225,573                      | 0                       | 100,500                   | 121,263                  | 3.8%                      | 31,736                      | С                          |
| East Total            | 44                     | 6,111,936                      | 260,000                 | 100,500                   | 282,342                  | 4.6%                      | 45,078                      | 0                          |
| Southwest             |                        |                                |                         |                           |                          |                           |                             |                            |
| Power Centers         | 6                      | 2,699,365                      | 1,300,210               | 1,709,447                 | 6,762                    | 0.3%                      | 0                           | C                          |
| Community Centers     | 5                      | 588,363                        | 188,229                 | 528,846                   | 4,754                    | 0.8%                      | 0                           | (                          |
| Neighborhood Centers  | 27                     | 2,897,247                      | 165,000                 | 899,537                   | 62,051                   | 2.1%                      | 7,475                       | 24,000                     |
| Southwest Total       | 38                     | 6,184,975                      | 1,653,439               | 3,137,830                 | 73,567                   | 1.2%                      | 7,475                       | 24,000                     |
| Southeast             |                        |                                |                         |                           |                          |                           |                             |                            |
| Power Centers         | 7                      | 2,761,481                      | 300,000                 | 725,000                   | 23,940                   | 0.9%                      | (1,320)                     | (                          |
| Community Centers     | 19                     | 3,916,250                      | 95,093                  | 954,000                   | 45,221                   | 1.2%                      | 10,777                      | (                          |
| Neighborhood Centers  | 37                     | 4,449,155                      | 353,240                 | 0                         | 262,714                  | 5.9%                      | 67,754                      | 112,492                    |
| Southeast Total       | 63                     | 11,126,886                     | 748,333                 | 1,679,000                 | 331,875                  | 3.0%                      | 77,211                      | 112,492                    |
| Las Vegas Total       |                        |                                |                         |                           |                          |                           |                             |                            |
| Power Centers         | 35                     | 12,196,686                     | 1,812,010               | 4,258,873                 | 223,378                  | 1.8%                      | (8,703)                     | (                          |
| Community Centers     | 71                     | 12,458,005                     | 693,322                 | 2,450,546                 | 254,860                  | 2.0%                      | (14,767)                    | (                          |
| Neighborhood Centers  | 173                    | 18,688,001                     | 1,241,673               | 2,645,555                 | 705,102                  | 3.8%                      | 422,723                     | 512,227                    |
| Total                 | 279                    | 43,342,692                     | 3,747,005               | 9,354,974                 | 1,183,340                | 2.7%                      | 399,253                     | 512,227                    |