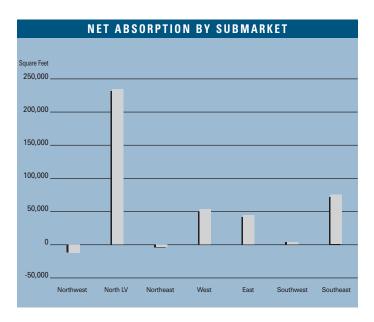

#### V E G A S L A S M A R K E T

|                       | INVENTORY              |                                |                         |                           | VACANCY                  |                           | ABSORPTION                  |                            |
|-----------------------|------------------------|--------------------------------|-------------------------|---------------------------|--------------------------|---------------------------|-----------------------------|----------------------------|
|                       | Number<br>Of<br>Bldgs. | Net<br>Rentable<br>Square Feet | Square<br>Feet<br>U / C | Square<br>Feet<br>Planned | Square<br>Feet<br>Vacant | Vacancy<br>Rate<br>202006 | Net<br>Absorption<br>2Q2006 | New<br>Inventory<br>202006 |
| Northwest             |                        |                                |                         |                           |                          |                           |                             |                            |
| Power Centers         | 5                      | 2,189,622                      | 0                       | 0                         | 53,608                   | 2.4%                      | (5,983)                     | 0                          |
| Community Centers     | 5                      | 737,465                        | 150,000                 | 200,000                   | 6,000                    | 0.8%                      | 1,133                       | 0                          |
| Neighborhood Centers  | 16                     | 1,900,597                      | 225,000                 | 490,025                   | 23,434                   | 1.2%                      | (10,517)                    | 0                          |
| Northwest Total       | 26                     | 4,827,684                      | 375,000                 | 690,025                   | 83,042                   | 1.7%                      | (15,367)                    | 0                          |
| North Las Vegas       |                        |                                |                         |                           |                          |                           |                             |                            |
| Power Centers         | 4                      | 726,034                        | 211,800                 | 0                         | 30,600                   | 4.2%                      | 1,200                       | 0                          |
| Community Centers     | 6                      | 1,424,688                      | 0                       | 317,700                   | 20,032                   | 1.4%                      | (15,683)                    | 0                          |
| Neighborhood Centers  | 27                     | 2,671,750                      | 460,433                 | 772,893                   | 188,691                  | 7.1%                      | 249,109                     | 280,700                    |
| North Las Vegas Total | 37                     | 4,822,472                      | 672,233                 | 1,090,593                 | 239,323                  | 5.0%                      | 234,626                     | 280,700                    |
| Northeast             |                        |                                |                         |                           |                          |                           |                             |                            |
| Power Centers         | 3                      | 826,001                        | 0                       | 324,426                   | 17,219                   | 2.1%                      | 1,600                       | 0                          |
| Community Centers     | 7                      | 1,020,911                      | 0                       | 0                         | 8,399                    | 0.8%                      | (1,892)                     | 0                          |
| Neighborhood Centers  | 14                     | 1,036,517                      | 0                       | 280,000                   | 14,445                   | 1.4%                      | (4,680)                     | С                          |
| Northeast Total       | 24                     | 2,883,429                      | 0                       | 604,426                   | 40,063                   | 1.4%                      | (4,972)                     | C                          |
| West                  |                        |                                |                         |                           |                          |                           |                             |                            |
| Power Centers         | 6                      | 1,790,890                      | 0                       | 1,500,000                 | 40,732                   | 2.3%                      | (5,422)                     | (                          |
| Community Centers     | 19                     | 3,087,258                      | 0                       | 450,000                   | 59,892                   | 1.9%                      | (21,222)                    | (                          |
| Neighborhood Centers  | 22                     | 2,507,162                      | 38,000                  | 102,600                   | 32,504                   | 1.3%                      | 81,846                      | 95,035                     |
| West Total            | 47                     | 7,385,310                      | 38,000                  | 2,052,600                 | 133,128                  | 1.8%                      | 55,202                      | 95,035                     |
| East                  |                        |                                |                         |                           |                          |                           |                             |                            |
| Power Centers         | 4                      | 1,203,293                      | 0                       | 0                         | 50,517                   | 4.2%                      | 1,222                       | C                          |
| Community Centers     | 10                     | 1,683,070                      | 260,000                 | 0                         | 110,562                  | 6.6%                      | 12,120                      | (                          |
| Neighborhood Centers  | 30                     | 3,225,573                      | 0                       | 100,500                   | 121,263                  | 3.8%                      | 31,736                      | С                          |
| East Total            | 44                     | 6,111,936                      | 260,000                 | 100,500                   | 282,342                  | 4.6%                      | 45,078                      | 0                          |
| Southwest             |                        |                                |                         |                           |                          |                           |                             |                            |
| Power Centers         | 6                      | 2,699,365                      | 1,300,210               | 1,709,447                 | 6,762                    | 0.3%                      | 0                           | C                          |
| Community Centers     | 5                      | 588,363                        | 188,229                 | 528,846                   | 4,754                    | 0.8%                      | 0                           | (                          |
| Neighborhood Centers  | 27                     | 2,897,247                      | 165,000                 | 899,537                   | 62,051                   | 2.1%                      | 7,475                       | 24,000                     |
| Southwest Total       | 38                     | 6,184,975                      | 1,653,439               | 3,137,830                 | 73,567                   | 1.2%                      | 7,475                       | 24,000                     |
| Southeast             |                        |                                |                         |                           |                          |                           |                             |                            |
| Power Centers         | 7                      | 2,761,481                      | 300,000                 | 725,000                   | 23,940                   | 0.9%                      | (1,320)                     | (                          |
| Community Centers     | 19                     | 3,916,250                      | 95,093                  | 954,000                   | 45,221                   | 1.2%                      | 10,777                      | (                          |
| Neighborhood Centers  | 37                     | 4,449,155                      | 353,240                 | 0                         | 262,714                  | 5.9%                      | 67,754                      | 112,492                    |
| Southeast Total       | 63                     | 11,126,886                     | 748,333                 | 1,679,000                 | 331,875                  | 3.0%                      | 77,211                      | 112,492                    |
| Las Vegas Total       |                        |                                |                         |                           |                          |                           |                             |                            |
| Power Centers         | 35                     | 12,196,686                     | 1,812,010               | 4,258,873                 | 223,378                  | 1.8%                      | (8,703)                     | (                          |
| Community Centers     | 71                     | 12,458,005                     | 693,322                 | 2,450,546                 | 254,860                  | 2.0%                      | (14,767)                    | (                          |
| Neighborhood Centers  | 173                    | 18,688,001                     | 1,241,673               | 2,645,555                 | 705,102                  | 3.8%                      | 422,723                     | 512,227                    |
| Total                 | 279                    | 43,342,692                     | 3,747,005               | 9,354,974                 | 1,183,340                | 2.7%                      | 399,253                     | 512,227                    |