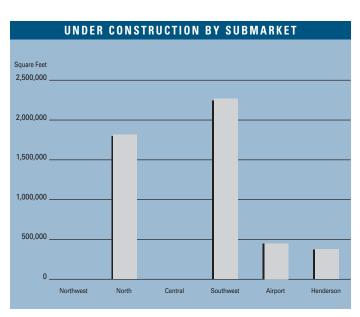

# MARKET HIGHLIGHTS

- Unemployment levels in Las Vegas stood at 3.6 percent during the second quarter 2006, which was down from the 3.8 percent reported one year ago. By comparison, the national unemployment rate was 4.6 percent (seasonally adjusted) at the close of the second quarter.
- The Las Vegas Valley added an estimated 49,100 new jobs during the past 12 months, representing a 5.6 percent growth rate. During the same period, industrial-using employment added 15,700 new positions, representing an 8.8 percent annual growth rate within the sector.
- At the end of the second quarter 2006, the Las Vegas industrial market was comprised of 85.9 million square feet of inventory in 2,705 buildings. With 3.4 million unoccupied square feet, the Valley-wide vacancy rate was 4.0 percent, which was up modestly from the 3.2 percent reported in the first quarter 2006 and below the 4.4 percent reported on year ago.
- The industrial market expanded by 1.6 million square feet during the second quarter, with demand (net absorption) of 929,000 square feet. Through the first half of the year, over 3.0 million square feet of space came on-line, which is on pace to exceed 2005's total completions.
- Currently, there are 5.0 million square feet of industrial space under construction and
  4.9 million square feet planned for future development.
- Rising development costs and land availability concerns have the potential to limit long-run industrial development activity.

#### INDUSTRIAL MARKET STATISTICS

|                      | 0.2 2006  | Q1 2006   | <b>Q2 2005</b> | % CHANGE VS. 2005 |  |  |  |  |  |  |  |
|----------------------|-----------|-----------|----------------|-------------------|--|--|--|--|--|--|--|
| Under Construction   | 4,991,000 | 3,864,000 | 2,253,000      | 121.53%           |  |  |  |  |  |  |  |
| Planned Construction | 4,859,000 | 4,584,000 | 4,427,000      | 9.76%             |  |  |  |  |  |  |  |
| Vacancy              | 4.0%      | 3.2%      | 4.4%           | -9.09%            |  |  |  |  |  |  |  |
| Net Absorption       | 929,000   | 1,395,000 | 1,904,000      | -51.21%           |  |  |  |  |  |  |  |

### LAS VEGAS MARKET

|                           | INVENTORY              |                                |                         |                           | VACA                     | NCY                       | ABSOR                       | PTION                      |
|---------------------------|------------------------|--------------------------------|-------------------------|---------------------------|--------------------------|---------------------------|-----------------------------|----------------------------|
|                           | Number<br>Of<br>Bldgs. | Net<br>Rentable<br>Square Feet | Square<br>Feet<br>U / C | Square<br>Feet<br>Planned | Square<br>Feet<br>Vacant | Vacancy<br>Rate<br>2Q2006 | Net<br>Absorption<br>2Q2006 | New<br>Inventory<br>2Q2006 |
| Northwest                 |                        |                                |                         |                           |                          |                           |                             |                            |
| Distribution              | 2                      | 196,910                        | 0                       | 0                         | 157,007                  | 79.7%                     | 13,413                      | 0                          |
| Flex                      | 9                      | 259,477                        | 0                       | 0                         | 66,675                   | 25.7%                     | 31,459                      | 70,000                     |
| Freestanding<br>Incubator | 6<br>1                 | 180,690<br>60,000              | 0                       | 0<br>0                    | 0<br>1,344               | 0.0%<br>2.2%              | 0<br>(1,344)                | 0                          |
| Midbay                    | 0                      | 0                              | 0                       | 0                         | 1,344                    | 0.0%                      | (1,344)                     | 0                          |
| Other                     | 2                      | 54,812                         | 0                       |                           | 0                        | 0.0%                      | 0                           | 0                          |
| Northwest Total           | 20                     | 751,889                        | 0                       | 0                         | 225,026                  | 29.9%                     | 43,528                      | 70,000                     |
| North                     |                        |                                |                         |                           |                          |                           |                             |                            |
| Distribution              | 110                    | 14,243,650                     | 943,925                 | 3,194,440                 | 774,762                  | 5.4%                      | 48,825                      | 437,330                    |
| Flex                      | 33                     | 1,198,292                      | 0                       | 0                         | 120,025                  | 10.0%                     | (1,127)                     | 66,018                     |
| Freestanding<br>Incubator | 424<br>17              | 6,793,581<br>408,584           | 726,766<br>0            | 401,833<br>51,040         | 181,037                  | 2.7%<br>3.0%              | 402,815<br>1,029            | 435,789<br>0               |
| Midbay                    | 41                     | 1,847,286                      | 172,000                 | 51,040                    | 12,224<br>24,770         | 1.3%                      | 35,244                      | 0                          |
| Other                     | 0                      | 0                              | 0                       | 0                         | 0                        | 0.0%                      | 0                           | 0                          |
| North Total               | 625                    | 24,491,393                     | 1,842,691               | 3,647,313                 | 1,112,818                | 4.5%                      | 486,786                     | 939,137                    |
| Central                   |                        |                                |                         |                           |                          |                           |                             |                            |
| Distribution              | 28                     | 1,408,255                      | 0                       | 0                         | 35,520                   | 2.5%                      | 1,450                       | 0                          |
| Flex                      | 20                     | 459,945                        | 0                       | _                         | 16,336                   | 3.6%                      | 20,921                      | 28,800                     |
| Freestanding              | 139<br>31              | 1,967,557                      | 0                       | 0                         | 11,066                   | 0.6%                      | 17,614                      | 0                          |
| Incubator<br>Midbay       | 36                     | 797,245<br>1,696,677           | 0                       | 0                         | 48,748<br>19,985         | 6.1%                      | (6,571)<br>23,940           | 0                          |
| Other                     | 0                      | 0                              | 0                       | 0                         | 0                        | 0.0%                      | 0                           | 0                          |
| Central Total             | 254                    | 6,329,679                      | 0                       | 0                         | 131,655                  | 2.1%                      | 57,354                      | 28,800                     |
| Southwest                 |                        |                                |                         |                           |                          |                           |                             |                            |
| Distribution              | 100                    | 8,448,617                      | 1,370,335               | 372,256                   | 251,884                  | 3.0%                      | (70,490)                    | 50,000                     |
| Flex                      | 193                    | 6,881,771                      | 19,895                  | 0                         | 251,764                  | 3.7%                      | 154,120                     | 126,000                    |
| Freestanding              | 618                    | 7,690,358                      | 466,336                 | 92,154                    | 117,145                  | 1.5%                      | (30,624)                    | 35,202                     |
| Incubator<br>Midbay       | 51<br>95               | 1,974,329<br>5,310,656         | 0<br>434,020            | 110,392                   | 77,327<br>141,837        | 3.9%<br>2.7%              | (14,933)<br>(42,885)        | 0                          |
| Other                     | 0                      | 0                              | 0                       | 0                         | 0                        | 0.0%                      | 0                           | 0                          |
| Southwest Total           | 1,057                  | 30,305,731                     | 2,290,586               | 574,802                   | 839,957                  | 2.8%                      | (4,812)                     | 211,202                    |
| Airport                   |                        |                                |                         |                           |                          |                           |                             |                            |
| Distribution              | 59                     | 4,441,664                      | 150,000                 | 0                         | 224,093                  | 5.0%                      | 196,931                     | 261,398                    |
| Flex                      | 96                     | 2,484,617                      | 57,060                  | 0                         | 122,579                  | 4.9%                      | 53,170                      | 0                          |
| Freestanding              | 155                    | 2,994,181                      | 230,038                 | 96,444                    | 172,663                  | 5.8%                      | 35,000                      | 35,000                     |
| Incubator<br>Midbay       | 27<br>42               | 888,358<br>2,285,435           | 0<br>27,000             | 0                         | 19,001<br>123,811        | 2.1%<br>5.4%              | (4,474)<br>(20,992)         | 0<br>12,000                |
| Other                     | 1                      | 44,631                         | 0                       | Ü                         | 0                        | 0.0%                      | 0                           | 0                          |
| Airport Total             | 380                    | 13,138,886                     | 464,098                 | 96,444                    | 662,147                  | 5.0%                      | 259,635                     | 308,398                    |
| Henderson                 |                        |                                |                         |                           |                          |                           |                             |                            |
| Distribution              | 39                     | 5,057,794                      | 250,922                 | 206,450                   | 206,257                  | 4.1%                      | 22,084                      | 0                          |
| Flex                      | 43                     | 811,900                        | 0                       | ·                         | 56,537                   | 7.0%                      | (21,157)                    | 0                          |
| Freestanding              | 245                    | 3,178,438                      | 128,515                 | 145,366                   | 60,357                   | 1.9%                      | 63,273                      | 63,086                     |
| Incubator                 | 2                      | 33,610                         | 0                       | 100 400                   | 120 102                  | 0.0%                      | 0                           | 0                          |
| Midbay<br>Other           | 40<br>0                | 1,821,531<br>0                 | 14,143<br>0             | 188,400<br>0              | 120,193<br>0             | 6.6%<br>0.0%              | 21,884<br>0                 | 0                          |
| Henderson Total           | 369                    | 10,903,273                     | 393,580                 | 540,216                   | 443,344                  | 4.1%                      | 86,084                      | 63,086                     |
| Las Vegas Total           |                        |                                |                         |                           |                          |                           |                             |                            |
| Distribution              | 338                    | 33,796,890                     | 2,715,182               | 3,773,146                 | 1,649,523                | 4.9%                      | 212,213                     | 748,728                    |
| Flex                      | 394                    | 12,096,002                     | 76,955                  | 0                         | 633,916                  | 5.2%                      | 237,386                     | 290,818                    |
| Freestanding              | 1,587                  | 22,804,805                     | 1,551,655               | 735,797                   | 542,268                  | 2.4%                      | 488,078                     | 569,077                    |
| Incubator                 | 129                    | 4,162,126                      | 0                       | 51,040                    | 158,644                  | 3.8%                      | (26,293)                    | 12.000                     |
| Midbay<br>Other           | 254<br>3               | 12,961,585<br>99,443           | 647,163<br>0            | 298,792<br>0              | 430,596<br>0             | 3.3%<br>0.0%              | 17,191<br>0                 | 12,000<br>0                |
| O 11101                   | 3                      | 33,443                         | 0                       | J                         | 0                        | 0.070                     | J                           | U                          |