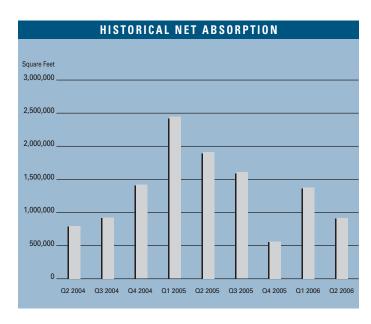

# MARKET HIGHLIGHTS

- Unemployment levels in Las Vegas stood at 3.6 percent during the second quarter 2006, which was down from the 3.8 percent reported one year ago. By comparison, the national unemployment rate was 4.6 percent (seasonally adjusted) at the close of the second quarter.
- The Las Vegas Valley added an estimated 49,100 new jobs during the past 12 months, representing a 5.6 percent growth rate. During the same period, industrial-using employment added 15,700 new positions, representing an 8.8 percent annual growth rate within the sector.
- At the end of the second quarter 2006, the Las Vegas industrial market was comprised of 85.9 million square feet of inventory in 2,705 buildings. With 3.4 million unoccupied square feet, the Valley-wide vacancy rate was 4.0 percent, which was up modestly from the 3.2 percent reported in the first quarter 2006 and below the 4.4 percent reported on year ago.
- The industrial market expanded by 1.6 million square feet during the second quarter, with demand (net absorption) of 929,000 square feet. Through the first half of the year, over 3.0 million square feet of space came on-line, which is on pace to exceed 2005's total completions.
- Currently, there are 5.0 million square feet of industrial space under construction and
  4.9 million square feet planned for future development.
- Rising development costs and land availability concerns have the potential to limit long-run industrial development activity.