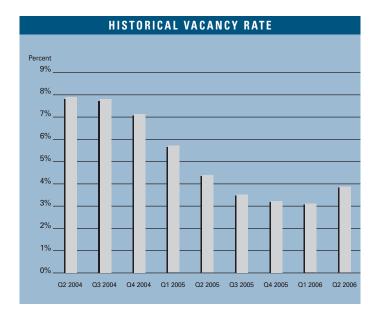

# MARKET HIGHLIGHTS

- Unemployment levels in Las Vegas stood at 3.6 percent during the second quarter 2006, which was down from the 3.8 percent reported one year ago. By comparison, the national unemployment rate was 4.6 percent (seasonally adjusted) at the close of the second quarter.
- The Las Vegas Valley added an estimated 49,100 new jobs during the past 12 months, representing a 5.6 percent growth rate. During the same period, industrial-using employment added 15,700 new positions, representing an 8.8 percent annual growth rate within the sector.
- At the end of the second quarter 2006, the Las Vegas industrial market was comprised of 85.9 million square feet of inventory in 2,705 buildings. With 3.4 million unoccupied square feet, the Valley-wide vacancy rate was 4.0 percent, which was up modestly from the 3.2 percent reported in the first quarter 2006 and below the 4.4 percent reported on year ago.
- The industrial market expanded by 1.6 million square feet during the second quarter, with demand (net absorption) of 929,000 square feet. Through the first half of the year, over 3.0 million square feet of space came on-line, which is on pace to exceed 2005's total completions.
- Currently, there are 5.0 million square feet of industrial space under construction and
  4.9 million square feet planned for future development.
- Rising development costs and land availability concerns have the potential to limit long-run industrial development activity.