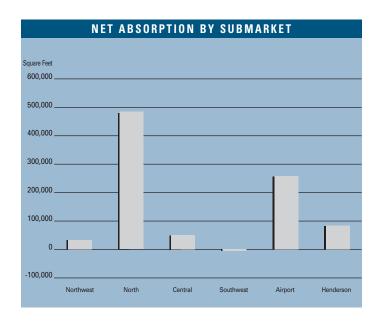

### LAS VEGAS MARKET

|                           | INVENTORY              |                                |                         |                           | VACA                     | NCY                       | ABSOR                       | PTION                      |
|---------------------------|------------------------|--------------------------------|-------------------------|---------------------------|--------------------------|---------------------------|-----------------------------|----------------------------|
|                           | Number<br>Of<br>Bldgs. | Net<br>Rentable<br>Square Feet | Square<br>Feet<br>U / C | Square<br>Feet<br>Planned | Square<br>Feet<br>Vacant | Vacancy<br>Rate<br>2Q2006 | Net<br>Absorption<br>2Q2006 | New<br>Inventory<br>2Q2006 |
| Northwest                 |                        |                                |                         |                           |                          |                           |                             |                            |
| Distribution              | 2                      | 196,910                        | 0                       | 0                         | 157,007                  | 79.7%                     | 13,413                      | 0                          |
| Flex                      | 9                      | 259,477                        | 0                       | 0                         | 66,675                   | 25.7%                     | 31,459                      | 70,000                     |
| Freestanding<br>Incubator | 6<br>1                 | 180,690<br>60,000              | 0                       | 0<br>0                    | 0<br>1,344               | 0.0%<br>2.2%              | 0<br>(1,344)                | 0                          |
| Midbay                    | 0                      | 0                              | 0                       | 0                         | 1,344                    | 0.0%                      | (1,344)                     | 0                          |
| Other                     | 2                      | 54,812                         | 0                       |                           | 0                        | 0.0%                      | 0                           | 0                          |
| Northwest Total           | 20                     | 751,889                        | 0                       | 0                         | 225,026                  | 29.9%                     | 43,528                      | 70,000                     |
| North                     |                        |                                |                         |                           |                          |                           |                             |                            |
| Distribution              | 110                    | 14,243,650                     | 943,925                 | 3,194,440                 | 774,762                  | 5.4%                      | 48,825                      | 437,330                    |
| Flex                      | 33                     | 1,198,292                      | 0                       | 0                         | 120,025                  | 10.0%                     | (1,127)                     | 66,018                     |
| Freestanding<br>Incubator | 424<br>17              | 6,793,581<br>408,584           | 726,766<br>0            | 401,833<br>51,040         | 181,037                  | 2.7%<br>3.0%              | 402,815<br>1,029            | 435,789<br>0               |
| Midbay                    | 41                     | 1,847,286                      | 172,000                 | 51,040                    | 12,224<br>24,770         | 1.3%                      | 35,244                      | 0                          |
| Other                     | 0                      | 0                              | 0                       | 0                         | 0                        | 0.0%                      | 0                           | 0                          |
| North Total               | 625                    | 24,491,393                     | 1,842,691               | 3,647,313                 | 1,112,818                | 4.5%                      | 486,786                     | 939,137                    |
| Central                   |                        |                                |                         |                           |                          |                           |                             |                            |
| Distribution              | 28                     | 1,408,255                      | 0                       | 0                         | 35,520                   | 2.5%                      | 1,450                       | 0                          |
| Flex                      | 20                     | 459,945                        | 0                       | _                         | 16,336                   | 3.6%                      | 20,921                      | 28,800                     |
| Freestanding              | 139<br>31              | 1,967,557                      | 0                       | 0                         | 11,066                   | 0.6%                      | 17,614                      | 0                          |
| Incubator<br>Midbay       | 36                     | 797,245<br>1,696,677           | 0                       | 0                         | 48,748<br>19,985         | 6.1%                      | (6,571)<br>23,940           | 0                          |
| Other                     | 0                      | 0                              | 0                       | 0                         | 0                        | 0.0%                      | 0                           | 0                          |
| Central Total             | 254                    | 6,329,679                      | 0                       | 0                         | 131,655                  | 2.1%                      | 57,354                      | 28,800                     |
| Southwest                 |                        |                                |                         |                           |                          |                           |                             |                            |
| Distribution              | 100                    | 8,448,617                      | 1,370,335               | 372,256                   | 251,884                  | 3.0%                      | (70,490)                    | 50,000                     |
| Flex                      | 193                    | 6,881,771                      | 19,895                  | 0                         | 251,764                  | 3.7%                      | 154,120                     | 126,000                    |
| Freestanding              | 618                    | 7,690,358                      | 466,336                 | 92,154                    | 117,145                  | 1.5%                      | (30,624)                    | 35,202                     |
| Incubator<br>Midbay       | 51<br>95               | 1,974,329<br>5,310,656         | 0<br>434,020            | 110,392                   | 77,327<br>141,837        | 3.9%<br>2.7%              | (14,933)<br>(42,885)        | 0                          |
| Other                     | 0                      | 0                              | 0                       | 0                         | 0                        | 0.0%                      | 0                           | 0                          |
| Southwest Total           | 1,057                  | 30,305,731                     | 2,290,586               | 574,802                   | 839,957                  | 2.8%                      | (4,812)                     | 211,202                    |
| Airport                   |                        |                                |                         |                           |                          |                           |                             |                            |
| Distribution              | 59                     | 4,441,664                      | 150,000                 | 0                         | 224,093                  | 5.0%                      | 196,931                     | 261,398                    |
| Flex                      | 96                     | 2,484,617                      | 57,060                  | 0                         | 122,579                  | 4.9%                      | 53,170                      | 0                          |
| Freestanding              | 155                    | 2,994,181                      | 230,038                 | 96,444                    | 172,663                  | 5.8%                      | 35,000                      | 35,000                     |
| Incubator<br>Midbay       | 27<br>42               | 888,358<br>2,285,435           | 0<br>27,000             | 0                         | 19,001<br>123,811        | 2.1%<br>5.4%              | (4,474)<br>(20,992)         | 0<br>12,000                |
| Other                     | 1                      | 44,631                         | 0                       | Ü                         | 0                        | 0.0%                      | 0                           | 0                          |
| Airport Total             | 380                    | 13,138,886                     | 464,098                 | 96,444                    | 662,147                  | 5.0%                      | 259,635                     | 308,398                    |
| Henderson                 |                        |                                |                         |                           |                          |                           |                             |                            |
| Distribution              | 39                     | 5,057,794                      | 250,922                 | 206,450                   | 206,257                  | 4.1%                      | 22,084                      | 0                          |
| Flex                      | 43                     | 811,900                        | 0                       | ·                         | 56,537                   | 7.0%                      | (21,157)                    | 0                          |
| Freestanding              | 245                    | 3,178,438                      | 128,515                 | 145,366                   | 60,357                   | 1.9%                      | 63,273                      | 63,086                     |
| Incubator                 | 2                      | 33,610                         | 0                       | 100 400                   | 120 102                  | 0.0%                      | 0                           | 0                          |
| Midbay<br>Other           | 40<br>0                | 1,821,531<br>0                 | 14,143<br>0             | 188,400<br>0              | 120,193<br>0             | 6.6%<br>0.0%              | 21,884<br>0                 | 0                          |
| Henderson Total           | 369                    | 10,903,273                     | 393,580                 | 540,216                   | 443,344                  | 4.1%                      | 86,084                      | 63,086                     |
| Las Vegas Total           |                        |                                |                         |                           |                          |                           |                             |                            |
| Distribution              | 338                    | 33,796,890                     | 2,715,182               | 3,773,146                 | 1,649,523                | 4.9%                      | 212,213                     | 748,728                    |
| Flex                      | 394                    | 12,096,002                     | 76,955                  | 0                         | 633,916                  | 5.2%                      | 237,386                     | 290,818                    |
| Freestanding              | 1,587                  | 22,804,805                     | 1,551,655               | 735,797                   | 542,268                  | 2.4%                      | 488,078                     | 569,077                    |
| Incubator                 | 129                    | 4,162,126                      | 0                       | 51,040                    | 158,644                  | 3.8%                      | (26,293)                    | 12.000                     |
| Midbay<br>Other           | 254<br>3               | 12,961,585<br>99,443           | 647,163<br>0            | 298,792<br>0              | 430,596<br>0             | 3.3%<br>0.0%              | 17,191<br>0                 | 12,000<br>0                |
| O 11101                   | 3                      | 33,443                         | 0                       | J                         | 0                        | 0.070                     | J                           | U                          |