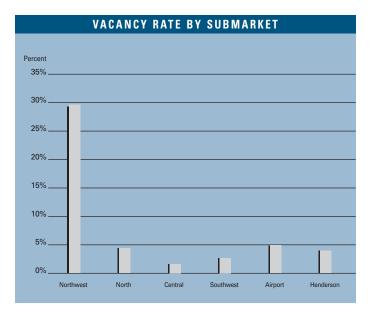

### LAS VEGAS MARKET

|                           | INVENTORY              |                                |                         |                           | VACA                     | NCY                       | ABSOR                       | PTION                      |
|---------------------------|------------------------|--------------------------------|-------------------------|---------------------------|--------------------------|---------------------------|-----------------------------|----------------------------|
|                           | Number<br>Of<br>Bldgs. | Net<br>Rentable<br>Square Feet | Square<br>Feet<br>U / C | Square<br>Feet<br>Planned | Square<br>Feet<br>Vacant | Vacancy<br>Rate<br>2Q2006 | Net<br>Absorption<br>2Q2006 | New<br>Inventory<br>2Q2006 |
| Northwest                 |                        |                                |                         |                           |                          |                           |                             |                            |
| Distribution              | 2                      | 196,910                        | 0                       | 0                         | 157,007                  | 79.7%                     | 13,413                      | 0                          |
| Flex                      | 9                      | 259,477                        | 0                       | 0                         | 66,675                   | 25.7%                     | 31,459                      | 70,000                     |
| Freestanding<br>Incubator | 6<br>1                 | 180,690<br>60,000              | 0                       | 0<br>0                    | 0<br>1,344               | 0.0%<br>2.2%              | 0<br>(1,344)                | 0                          |
| Midbay                    | 0                      | 0                              | 0                       | 0                         | 1,344                    | 0.0%                      | (1,344)                     | 0                          |
| Other                     | 2                      | 54,812                         | 0                       |                           | 0                        | 0.0%                      | 0                           | 0                          |
| Northwest Total           | 20                     | 751,889                        | 0                       | 0                         | 225,026                  | 29.9%                     | 43,528                      | 70,000                     |
| North                     |                        |                                |                         |                           |                          |                           |                             |                            |
| Distribution              | 110                    | 14,243,650                     | 943,925                 | 3,194,440                 | 774,762                  | 5.4%                      | 48,825                      | 437,330                    |
| Flex                      | 33                     | 1,198,292                      | 0                       | 0                         | 120,025                  | 10.0%                     | (1,127)                     | 66,018                     |
| Freestanding<br>Incubator | 424<br>17              | 6,793,581<br>408,584           | 726,766<br>0            | 401,833<br>51,040         | 181,037                  | 2.7%<br>3.0%              | 402,815<br>1,029            | 435,789<br>0               |
| Midbay                    | 41                     | 1,847,286                      | 172,000                 | 51,040                    | 12,224<br>24,770         | 1.3%                      | 35,244                      | 0                          |
| Other                     | 0                      | 0                              | 0                       | 0                         | 0                        | 0.0%                      | 0                           | 0                          |
| North Total               | 625                    | 24,491,393                     | 1,842,691               | 3,647,313                 | 1,112,818                | 4.5%                      | 486,786                     | 939,137                    |
| Central                   |                        |                                |                         |                           |                          |                           |                             |                            |
| Distribution              | 28                     | 1,408,255                      | 0                       | 0                         | 35,520                   | 2.5%                      | 1,450                       | 0                          |
| Flex                      | 20                     | 459,945                        | 0                       | _                         | 16,336                   | 3.6%                      | 20,921                      | 28,800                     |
| Freestanding              | 139<br>31              | 1,967,557                      | 0                       | 0                         | 11,066                   | 0.6%                      | 17,614                      | 0                          |
| Incubator<br>Midbay       | 36                     | 797,245<br>1,696,677           | 0                       | 0                         | 48,748<br>19,985         | 6.1%                      | (6,571)<br>23,940           | 0                          |
| Other                     | 0                      | 0                              | 0                       | 0                         | 0                        | 0.0%                      | 0                           | 0                          |
| Central Total             | 254                    | 6,329,679                      | 0                       | 0                         | 131,655                  | 2.1%                      | 57,354                      | 28,800                     |
| Southwest                 |                        |                                |                         |                           |                          |                           |                             |                            |
| Distribution              | 100                    | 8,448,617                      | 1,370,335               | 372,256                   | 251,884                  | 3.0%                      | (70,490)                    | 50,000                     |
| Flex                      | 193                    | 6,881,771                      | 19,895                  | 0                         | 251,764                  | 3.7%                      | 154,120                     | 126,000                    |
| Freestanding              | 618                    | 7,690,358                      | 466,336                 | 92,154                    | 117,145                  | 1.5%                      | (30,624)                    | 35,202                     |
| Incubator<br>Midbay       | 51<br>95               | 1,974,329<br>5,310,656         | 0<br>434,020            | 110,392                   | 77,327<br>141,837        | 3.9%<br>2.7%              | (14,933)<br>(42,885)        | 0                          |
| Other                     | 0                      | 0                              | 0                       | 0                         | 0                        | 0.0%                      | 0                           | 0                          |
| Southwest Total           | 1,057                  | 30,305,731                     | 2,290,586               | 574,802                   | 839,957                  | 2.8%                      | (4,812)                     | 211,202                    |
| Airport                   |                        |                                |                         |                           |                          |                           |                             |                            |
| Distribution              | 59                     | 4,441,664                      | 150,000                 | 0                         | 224,093                  | 5.0%                      | 196,931                     | 261,398                    |
| Flex                      | 96                     | 2,484,617                      | 57,060                  | 0                         | 122,579                  | 4.9%                      | 53,170                      | 0                          |
| Freestanding              | 155                    | 2,994,181                      | 230,038                 | 96,444                    | 172,663                  | 5.8%                      | 35,000                      | 35,000                     |
| Incubator<br>Midbay       | 27<br>42               | 888,358<br>2,285,435           | 0<br>27,000             | 0                         | 19,001<br>123,811        | 2.1%<br>5.4%              | (4,474)<br>(20,992)         | 0<br>12,000                |
| Other                     | 1                      | 44,631                         | 0                       | Ü                         | 0                        | 0.0%                      | 0                           | 0                          |
| Airport Total             | 380                    | 13,138,886                     | 464,098                 | 96,444                    | 662,147                  | 5.0%                      | 259,635                     | 308,398                    |
| Henderson                 |                        |                                |                         |                           |                          |                           |                             |                            |
| Distribution              | 39                     | 5,057,794                      | 250,922                 | 206,450                   | 206,257                  | 4.1%                      | 22,084                      | 0                          |
| Flex                      | 43                     | 811,900                        | 0                       | ·                         | 56,537                   | 7.0%                      | (21,157)                    | 0                          |
| Freestanding              | 245                    | 3,178,438                      | 128,515                 | 145,366                   | 60,357                   | 1.9%                      | 63,273                      | 63,086                     |
| Incubator                 | 2                      | 33,610                         | 0                       | 100 400                   | 120 102                  | 0.0%                      | 0                           | 0                          |
| Midbay<br>Other           | 40<br>0                | 1,821,531<br>0                 | 14,143<br>0             | 188,400<br>0              | 120,193<br>0             | 6.6%<br>0.0%              | 21,884<br>0                 | 0                          |
| Henderson Total           | 369                    | 10,903,273                     | 393,580                 | 540,216                   | 443,344                  | 4.1%                      | 86,084                      | 63,086                     |
| Las Vegas Total           |                        |                                |                         |                           |                          |                           |                             |                            |
| Distribution              | 338                    | 33,796,890                     | 2,715,182               | 3,773,146                 | 1,649,523                | 4.9%                      | 212,213                     | 748,728                    |
| Flex                      | 394                    | 12,096,002                     | 76,955                  | 0                         | 633,916                  | 5.2%                      | 237,386                     | 290,818                    |
| Freestanding              | 1,587                  | 22,804,805                     | 1,551,655               | 735,797                   | 542,268                  | 2.4%                      | 488,078                     | 569,077                    |
| Incubator                 | 129                    | 4,162,126                      | 0                       | 51,040                    | 158,644                  | 3.8%                      | (26,293)                    | 12.000                     |
| Midbay<br>Other           | 254<br>3               | 12,961,585<br>99,443           | 647,163<br>0            | 298,792<br>0              | 430,596<br>0             | 3.3%<br>0.0%              | 17,191<br>0                 | 12,000<br>0                |
| O 11101                   | 3                      | 33,443                         | 0                       | J                         | 0                        | 0.070                     | J                           | U                          |