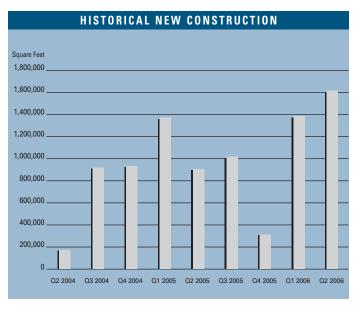

# MARKET HIGHLIGHTS

- Unemployment levels in Las Vegas stood at 3.6 percent during the second quarter 2006, which was down from the 3.8 percent reported one year ago. By comparison, the national unemployment rate was 4.6 percent (seasonally adjusted) at the close of the second quarter.
- The Las Vegas Valley added an estimated 49,100 new jobs during the past 12 months, representing a 5.6 percent growth rate. During the same period, industrial-using employment added 15,700 new positions, representing an 8.8 percent annual growth rate within the sector.
- At the end of the second quarter 2006, the Las Vegas industrial market was comprised of 85.9 million square feet of inventory in 2,705 buildings. With 3.4 million unoccupied square feet, the Valley-wide vacancy rate was 4.0 percent, which was up modestly from the 3.2 percent reported in the first quarter 2006 and below the 4.4 percent reported on year ago.
- The industrial market expanded by 1.6 million square feet during the second quarter, with demand (net absorption) of 929,000 square feet. Through the first half of the year, over 3.0 million square feet of space came on-line, which is on pace to exceed 2005's total completions.
- Currently, there are 5.0 million square feet of industrial space under construction and
  4.9 million square feet planned for future development.
- Rising development costs and land availability concerns have the potential to limit long-run industrial development activity.