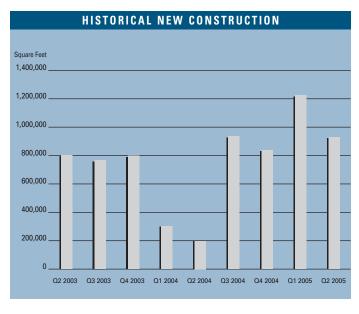

# MARKET HIGHLIGHTS

- Second quarter unemployment for Las Vegas stood at 3.7 percent, down from the 4.3 percent recorded 12 months prior. By comparison, the national unemployment rate was 5.1 percent (seasonally adjusted) at the close of the second quarter.
- The Las Vegas Valley added an estimated 61,100 new jobs during the past 12 months, representing a 7.6 percent growth rate. Consistent new job growth is anticipated during the upcoming quarter.
- At the end of the second quarter 2005, the Las Vegas industrial market was comprised of 81.0 million square feet of inventory in 2,540 buildings.
- New additions to the market contributed 919,000 square feet, while demand (net absorption) was 1.5 million square feet.
- Currently, there are over 1.8 million square feet of industrial space under construction and 4.4 million square feet planned for future development.
- There were 5.1 million unoccupied square feet, producing a market-wide vacancy rate of 6.3 percent. Current vacancies represented a decline from the 8.6 percent reported one year ago.
- Land availability and rising prices have the potential to limit the amount of developable industrial property in the future, as previously industrially-zoned parcels have been acquired with the intent of 'down-zoning' to residential and other uses.

#### INDUSTRIAL MARKET STATISTICS

|                      | 20 2005   | 10 2005   | 20 2004   | % CHANGE VS. 2004 |  |  |  |  |  |  |
|----------------------|-----------|-----------|-----------|-------------------|--|--|--|--|--|--|
| Under Construction   | 1,835,000 | 2,440,000 | 2,278,000 | -19.45%           |  |  |  |  |  |  |
| Planned Construction | 4,427,000 | 3,038,000 | 3,879,000 | 14.13%            |  |  |  |  |  |  |
| Vacancy              | 6.3%      | 7.1%      | 8.6%      | -26.74%           |  |  |  |  |  |  |
| Net Absorption       | 1,453,000 | 1,795,000 | 568,000   | 155.81%           |  |  |  |  |  |  |