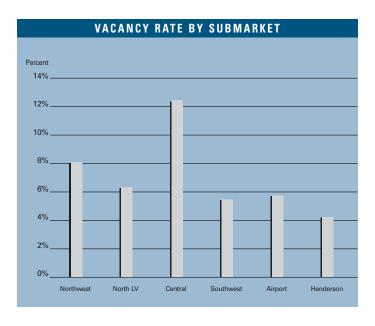

# LAS VEGAS MARKET

|                           | INVENTORY              |                                |                         |                           | VACANCY                  |                           | ABSORPTION                  |                            |
|---------------------------|------------------------|--------------------------------|-------------------------|---------------------------|--------------------------|---------------------------|-----------------------------|----------------------------|
|                           | Number<br>Of<br>Bldgs. | Net<br>Rentable<br>Square Feet | Square<br>Feet<br>U / C | Square<br>Feet<br>Planned | Square<br>Feet<br>Vacant | Vacancy<br>Rate<br>202005 | Net<br>Absorption<br>2Q2005 | New<br>Inventory<br>202005 |
| Northwest                 |                        |                                |                         |                           |                          |                           |                             |                            |
| Distribution              | 0                      | 0                              | 0                       | 0                         | 0                        | 0.0%                      | 0                           | 0                          |
| Flex                      | 8                      | 189,477                        | 0                       | 70,000                    | 30,036                   | 15.9%                     | 16,000                      | 0                          |
| Freestanding              | 6                      | 180,690                        | 0                       | 0                         | 14,862                   | 8.2%                      | 0                           | 0                          |
| Incubator<br>Midbay       | 2                      | 140,000                        | 0                       | 0<br>0                    | 1,440<br>0               | 1.0%<br>0.0%              | 0                           | 0                          |
| Other                     | 2                      | 54,812                         | 0                       | 0                         | 0                        | 0.0%                      | 0                           | 0                          |
| Northwest Total           | 18                     | 564,979                        | 0                       | 70,000                    | 46,338                   | 8.2%                      | 16,000                      | 0                          |
| North                     |                        | 00 1,070                       | ū                       | . 0,000                   | 10,000                   | 5.275                     | 1.07000                     |                            |
| Distribution              | 94                     | 12,753,079                     | 783,540                 | 1,383,660                 | 870,278                  | 6.8%                      | 566,318                     | 343,125                    |
| Flex                      | 32                     | 1,156,254                      | 0                       | 66,018                    | 243,837                  | 21.1%                     | 24,680                      | 0 10,120                   |
| Freestanding              | 388                    | 6,074,525                      | 110,266                 | 826,495                   | 212,298                  | 3.5%                      | 34,725                      | 31,071                     |
| Incubator                 | 17                     | 408,584                        | 0                       | 0                         | 30,079                   | 7.4%                      | 18,869                      | 0                          |
| Midbay                    | 41                     | 1,847,286                      | 0                       | 0                         | 122,072                  | 6.6%                      | 9,802                       | 0                          |
| Other                     | 0                      | 0                              | 0                       | 0                         | 0                        | 0.0%                      | 0                           | 0                          |
| North Total               | 572                    | 22,239,728                     | 893,806                 | 2,276,173                 | 1,478,564                | 6.6%                      | 654,394                     | 374,196                    |
| Central                   | 0-                     | 1 000 540                      |                         |                           | 440.000                  | 20.00/                    |                             |                            |
| Distribution<br>Flex      | 25<br>16               | 1,333,512<br>431,145           | 0                       | 0<br>0                    | 448,096<br>45,524        | 33.6%<br>10.6%            | 0<br>(1,846)                | 0                          |
| Freestanding              | 140                    | 2,057,557                      | 0                       | 0                         | 150,517                  | 7.3%                      | (1,840)                     | 0                          |
| Incubator                 | 31                     | 797,245                        | 0                       | 0                         | 75,269                   | 9.4%                      | (13,266)                    | 0                          |
| Midbay                    | 36                     | 1,696,677                      | 0                       | 0                         | 79,773                   | 4.7%                      | (3,360)                     | 0                          |
| Other                     | 0                      | 0                              | 0                       | 0                         | 0                        | 0.0%                      | 0                           | 0                          |
| Central Total             | 248                    | 6,316,136                      | 0                       | 0                         | 799,179                  | 12.7%                     | (18,472)                    | 0                          |
| Southwest                 |                        |                                |                         |                           |                          |                           |                             |                            |
| Distribution              | 92                     | 7,858,967                      | 0                       | 0                         | 364,263                  | 4.6%                      | 52,116                      | 0                          |
| Flex                      | 186                    | 6,591,265                      | 35,000                  | 259,457                   | 561,967                  | 8.5%                      | (7,361)                     | 0                          |
| Freestanding<br>Incubator | 579<br>50              | 7,251,058<br>1,952,101         | 318,055<br>0            | 41,659<br>0               | 229,893<br>133,242       | 3.2%<br>6.8%              | 172,158<br>(2,809)          | 153,011<br>0               |
| Midbay                    | 94                     | 5,230,022                      | 35,464                  | 586,609                   | 316,480                  | 6.1%                      | 313,457                     | 308,556                    |
| Other                     | 0                      | 0                              | 0                       | 0                         | 0                        | 0.0%                      | 0                           | 0                          |
| Southwest Total           | 1,001                  | 28,883,413                     | 388,519                 | 887,725                   | 1,605,845                | 5.6%                      | 527,561                     | 461,567                    |
| Airport                   |                        |                                |                         |                           |                          |                           |                             |                            |
| Distribution              | 55                     | 4,159,161                      | 0                       | 0                         | 120,274                  | 2.9%                      | 28,771                      | 0                          |
| Flex                      | 101                    | 2,674,743                      | 0                       | 216,426                   | 136,460                  | 5.1%                      | 35,659                      | 0                          |
| Freestanding              | 134                    | 2,710,221                      | 132,000                 | 56,240                    | 187,433                  | 6.9%                      | 69,942                      | 83,631                     |
| Incubator<br>Midbay       | 30<br>42               | 1,012,566<br>2,298,249         | 0                       | 0<br>0                    | 71,080<br>202,038        | 7.0%<br>8.8%              | 0<br>21,258                 | 0                          |
| Other                     | 2                      | 77,159                         | 0                       | 0                         | 32,528                   | 42.2%                     | 21,250                      | 0                          |
| Airport Total             | 364                    | 12,932,099                     | 132,000                 | 272,666                   | 749,813                  | 5.8%                      | 155,630                     | 83,631                     |
| Henderson                 |                        | ,,                             | . ,                     | ,                         | - 7,0                    |                           |                             | ,                          |
| Distribution              | 37                     | 4,726,994                      | 292,800                 | 702,132                   | 57,343                   | 1.2%                      | 84,387                      | 0                          |
| Flex                      | 39                     | 720,877                        | 0                       | 0                         | 63,096                   | 8.8%                      | 23,795                      | 0                          |
| Freestanding              | 222                    | 3,057,194                      | 62,098                  | 0                         | 186,868                  | 6.1%                      | 17,672                      | 0                          |
| Incubator                 | 2                      | 33,610                         | 0                       | 0                         | 6,764                    | 20.1%                     | 0                           | 0                          |
| Midbay<br>Other           | 37<br>0                | 1,554,199<br>0                 | 66,000<br>0             | 218,400<br>0              | 135,040<br>0             | 8.7%<br>0.0%              | (8,357)<br>0                | 0                          |
| Henderson Total           | 337                    | 10,092,874                     | 420,898                 | 920,532                   | 449,111                  | 4.4%                      | 117,497                     | 0                          |
| Las Vegas Total           | 337                    | 10,002,074                     | +20,030                 | 320,332                   | +43,111                  | 4.4/0                     | 117,437                     | 0                          |
| Distribution              | 303                    | 30,831,713                     | 1,076,340               | 2,085,792                 | 1,860,254                | 6.0%                      | 731,592                     | 343,125                    |
| Flex                      | 382                    | 11,763,761                     | 35,000                  | 611,901                   | 1,080,254                | 9.2%                      | 90,927                      | 343,125                    |
| Freestanding              | 1,469                  | 21,331,245                     | 622,419                 | 924,394                   | 981,871                  | 4.6%                      | 294,497                     | 267,713                    |
| Incubator                 | 132                    | 4,344,106                      | 0                       | 0                         | 317,874                  | 7.3%                      | 2,794                       | 0                          |
| Midbay                    | 250                    | 12,626,433                     | 101,464                 | 805,009                   | 855,403                  | 6.8%                      | 332,800                     | 308,556                    |
| Other                     | 4                      | 131,971                        | 0                       | 0                         | 32,528                   | 24.6%                     | 0                           | 0                          |
| Total                     | 2,540                  | 81,029,229                     | 1,835,223               | 4,427,096                 | 5,128,850                | 6.3%                      | 1,452,610                   | 919,394                    |