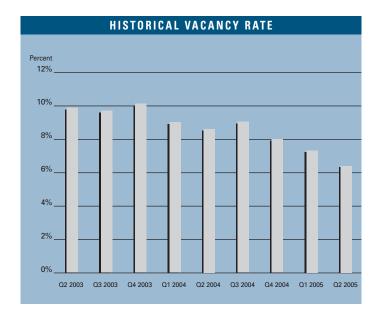

# MARKET HIGHLIGHTS

- Second quarter unemployment for Las Vegas stood at 3.7 percent, down from the 4.3 percent recorded 12 months prior. By comparison, the national unemployment rate was 5.1 percent (seasonally adjusted) at the close of the second quarter.
- The Las Vegas Valley added an estimated 61,100 new jobs during the past 12 months, representing a 7.6 percent growth rate. Consistent new job growth is anticipated during the upcoming quarter.
- At the end of the second quarter 2005, the Las Vegas industrial market was comprised of 81.0 million square feet of inventory in 2,540 buildings.
- New additions to the market contributed 919,000 square feet, while demand (net absorption) was 1.5 million square feet.
- Currently, there are over 1.8 million square feet of industrial space under construction and 4.4 million square feet planned for future development.
- There were 5.1 million unoccupied square feet, producing a market-wide vacancy rate of 6.3 percent. Current vacancies represented a decline from the 8.6 percent reported one year ago.
- Land availability and rising prices have the potential to limit the amount of developable industrial property in the future, as previously industrially-zoned parcels have been acquired with the intent of 'down-zoning' to residential and other uses.

#### INDUSTRIAL MARKET STATISTICS

|                      | 20 2005   | 10 2005   | 20 2004   | % CHANGE VS. 2004 |  |  |  |  |  |  |
|----------------------|-----------|-----------|-----------|-------------------|--|--|--|--|--|--|
| Under Construction   | 1,835,000 | 2,440,000 | 2,278,000 | -19.45%           |  |  |  |  |  |  |
| Planned Construction | 4,427,000 | 3,038,000 | 3,879,000 | 14.13%            |  |  |  |  |  |  |
| Vacancy              | 6.3%      | 7.1%      | 8.6%      | -26.74%           |  |  |  |  |  |  |
| Net Absorption       | 1,453,000 | 1,795,000 | 568,000   | 155.81%           |  |  |  |  |  |  |