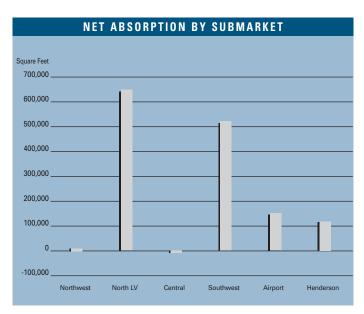

# MARKET HIGHLIGHTS

- Second quarter unemployment for Las Vegas stood at 3.7 percent, down from the 4.3 percent recorded 12 months prior. By comparison, the national unemployment rate was 5.1 percent (seasonally adjusted) at the close of the second quarter.
- The Las Vegas Valley added an estimated 61,100 new jobs during the past 12 months, representing a 7.6 percent growth rate. Consistent new job growth is anticipated during the upcoming quarter.
- At the end of the second quarter 2005, the Las Vegas industrial market was comprised of 81.0 million square feet of inventory in 2,540 buildings.
- New additions to the market contributed 919,000 square feet, while demand (net absorption) was 1.5 million square feet.
- Currently, there are over 1.8 million square feet of industrial space under construction and 4.4 million square feet planned for future development.
- There were 5.1 million unoccupied square feet, producing a market-wide vacancy rate of 6.3 percent. Current vacancies represented a decline from the 8.6 percent reported one year ago.
- Land availability and rising prices have the potential to limit the amount of developable industrial property in the future, as previously industrially-zoned parcels have been acquired with the intent of 'down-zoning' to residential and other uses.

# LAS VEGAS MARKET

|                           | INVENTORY              |                                |                         |                           | VACANCY                  |                           | ABSORPTION                  |                            |
|---------------------------|------------------------|--------------------------------|-------------------------|---------------------------|--------------------------|---------------------------|-----------------------------|----------------------------|
|                           | Number<br>Of<br>Bldgs. | Net<br>Rentable<br>Square Feet | Square<br>Feet<br>U / C | Square<br>Feet<br>Planned | Square<br>Feet<br>Vacant | Vacancy<br>Rate<br>202005 | Net<br>Absorption<br>2Q2005 | New<br>Inventory<br>202005 |
| Northwest                 |                        |                                |                         |                           |                          |                           |                             |                            |
| Distribution              | 0                      | 0                              | 0                       | 0                         | 0                        | 0.0%                      | 0                           | 0                          |
| Flex                      | 8                      | 189,477                        | 0                       | 70,000                    | 30,036                   | 15.9%                     | 16,000                      | 0                          |
| Freestanding              | 6                      | 180,690                        | 0                       | 0                         | 14,862                   | 8.2%                      | 0                           | 0                          |
| Incubator<br>Midbay       | 2                      | 140,000                        | 0                       | 0<br>0                    | 1,440<br>0               | 1.0%<br>0.0%              | 0                           | 0                          |
| Other                     | 2                      | 54,812                         | 0                       | 0                         | 0                        | 0.0%                      | 0                           | 0                          |
| Northwest Total           | 18                     | 564,979                        | 0                       | 70,000                    | 46,338                   | 8.2%                      | 16,000                      | 0                          |
| North                     |                        | 00 1,070                       | ū                       | . 0,000                   | 10,000                   | 5.275                     | 1.07000                     |                            |
| Distribution              | 94                     | 12,753,079                     | 783,540                 | 1,383,660                 | 870,278                  | 6.8%                      | 566,318                     | 343,125                    |
| Flex                      | 32                     | 1,156,254                      | 0                       | 66,018                    | 243,837                  | 21.1%                     | 24,680                      | 0 10,120                   |
| Freestanding              | 388                    | 6,074,525                      | 110,266                 | 826,495                   | 212,298                  | 3.5%                      | 34,725                      | 31,071                     |
| Incubator                 | 17                     | 408,584                        | 0                       | 0                         | 30,079                   | 7.4%                      | 18,869                      | 0                          |
| Midbay                    | 41                     | 1,847,286                      | 0                       | 0                         | 122,072                  | 6.6%                      | 9,802                       | 0                          |
| Other                     | 0                      | 0                              | 0                       | 0                         | 0                        | 0.0%                      | 0                           | 0                          |
| North Total               | 572                    | 22,239,728                     | 893,806                 | 2,276,173                 | 1,478,564                | 6.6%                      | 654,394                     | 374,196                    |
| Central                   | 0-                     | 1 000 540                      |                         |                           | 440.000                  | 20.00/                    |                             |                            |
| Distribution<br>Flex      | 25<br>16               | 1,333,512<br>431,145           | 0                       | 0<br>0                    | 448,096<br>45,524        | 33.6%<br>10.6%            | 0<br>(1,846)                | 0                          |
| Freestanding              | 140                    | 2,057,557                      | 0                       | 0                         | 150,517                  | 7.3%                      | (1,840)                     | 0                          |
| Incubator                 | 31                     | 797,245                        | 0                       | 0                         | 75,269                   | 9.4%                      | (13,266)                    | 0                          |
| Midbay                    | 36                     | 1,696,677                      | 0                       | 0                         | 79,773                   | 4.7%                      | (3,360)                     | 0                          |
| Other                     | 0                      | 0                              | 0                       | 0                         | 0                        | 0.0%                      | 0                           | 0                          |
| Central Total             | 248                    | 6,316,136                      | 0                       | 0                         | 799,179                  | 12.7%                     | (18,472)                    | 0                          |
| Southwest                 |                        |                                |                         |                           |                          |                           |                             |                            |
| Distribution              | 92                     | 7,858,967                      | 0                       | 0                         | 364,263                  | 4.6%                      | 52,116                      | 0                          |
| Flex                      | 186                    | 6,591,265                      | 35,000                  | 259,457                   | 561,967                  | 8.5%                      | (7,361)                     | 0                          |
| Freestanding<br>Incubator | 579<br>50              | 7,251,058<br>1,952,101         | 318,055<br>0            | 41,659<br>0               | 229,893<br>133,242       | 3.2%<br>6.8%              | 172,158<br>(2,809)          | 153,011<br>0               |
| Midbay                    | 94                     | 5,230,022                      | 35,464                  | 586,609                   | 316,480                  | 6.1%                      | 313,457                     | 308,556                    |
| Other                     | 0                      | 0                              | 0                       | 0                         | 0                        | 0.0%                      | 0                           | 0                          |
| Southwest Total           | 1,001                  | 28,883,413                     | 388,519                 | 887,725                   | 1,605,845                | 5.6%                      | 527,561                     | 461,567                    |
| Airport                   |                        |                                |                         |                           |                          |                           |                             |                            |
| Distribution              | 55                     | 4,159,161                      | 0                       | 0                         | 120,274                  | 2.9%                      | 28,771                      | 0                          |
| Flex                      | 101                    | 2,674,743                      | 0                       | 216,426                   | 136,460                  | 5.1%                      | 35,659                      | 0                          |
| Freestanding              | 134                    | 2,710,221                      | 132,000                 | 56,240                    | 187,433                  | 6.9%                      | 69,942                      | 83,631                     |
| Incubator<br>Midbay       | 30<br>42               | 1,012,566<br>2,298,249         | 0                       | 0<br>0                    | 71,080<br>202,038        | 7.0%<br>8.8%              | 0<br>21,258                 | 0                          |
| Other                     | 2                      | 77,159                         | 0                       | 0                         | 32,528                   | 42.2%                     | 21,250                      | 0                          |
| Airport Total             | 364                    | 12,932,099                     | 132,000                 | 272,666                   | 749,813                  | 5.8%                      | 155,630                     | 83,631                     |
| Henderson                 |                        | ,,                             | . ,                     | ,                         | - 7,0                    |                           |                             | ,                          |
| Distribution              | 37                     | 4,726,994                      | 292,800                 | 702,132                   | 57,343                   | 1.2%                      | 84,387                      | 0                          |
| Flex                      | 39                     | 720,877                        | 0                       | 0                         | 63,096                   | 8.8%                      | 23,795                      | 0                          |
| Freestanding              | 222                    | 3,057,194                      | 62,098                  | 0                         | 186,868                  | 6.1%                      | 17,672                      | 0                          |
| Incubator                 | 2                      | 33,610                         | 0                       | 0                         | 6,764                    | 20.1%                     | 0                           | 0                          |
| Midbay<br>Other           | 37<br>0                | 1,554,199<br>0                 | 66,000<br>0             | 218,400<br>0              | 135,040<br>0             | 8.7%<br>0.0%              | (8,357)<br>0                | 0                          |
| Henderson Total           | 337                    | 10,092,874                     | 420,898                 | 920,532                   | 449,111                  | 4.4%                      | 117,497                     | 0                          |
| Las Vegas Total           | 337                    | 10,002,074                     | +20,030                 | 320,332                   | +43,111                  | 4.4/0                     | 117,437                     | 0                          |
| Distribution              | 303                    | 30,831,713                     | 1,076,340               | 2,085,792                 | 1,860,254                | 6.0%                      | 731,592                     | 343,125                    |
| Flex                      | 382                    | 11,763,761                     | 35,000                  | 611,901                   | 1,080,254                | 9.2%                      | 90,927                      | 343,125                    |
| Freestanding              | 1,469                  | 21,331,245                     | 622,419                 | 924,394                   | 981,871                  | 4.6%                      | 294,497                     | 267,713                    |
| Incubator                 | 132                    | 4,344,106                      | 0                       | 0                         | 317,874                  | 7.3%                      | 2,794                       | 0                          |
| Midbay                    | 250                    | 12,626,433                     | 101,464                 | 805,009                   | 855,403                  | 6.8%                      | 332,800                     | 308,556                    |
| Other                     | 4                      | 131,971                        | 0                       | 0                         | 32,528                   | 24.6%                     | 0                           | 0                          |
| Total                     | 2,540                  | 81,029,229                     | 1,835,223               | 4,427,096                 | 5,128,850                | 6.3%                      | 1,452,610                   | 919,394                    |