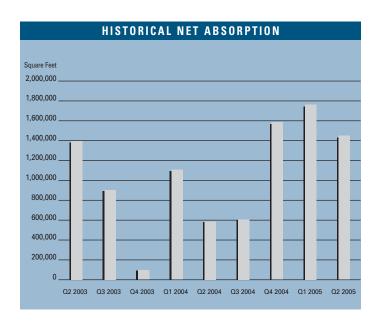

# MARKET HIGHLIGHTS

- Second quarter unemployment for Las Vegas stood at 3.7 percent, down from the 4.3 percent recorded 12 months prior. By comparison, the national unemployment rate was 5.1 percent (seasonally adjusted) at the close of the second quarter.
- The Las Vegas Valley added an estimated 61,100 new jobs during the past 12 months, representing a 7.6 percent growth rate. Consistent new job growth is anticipated during the upcoming quarter.
- At the end of the second quarter 2005, the Las Vegas industrial market was comprised of 81.0 million square feet of inventory in 2,540 buildings.
- New additions to the market contributed 919,000 square feet, while demand (net absorption) was 1.5 million square feet.
- Currently, there are over 1.8 million square feet of industrial space under construction and 4.4 million square feet planned for future development.
- There were 5.1 million unoccupied square feet, producing a market-wide vacancy rate of 6.3 percent. Current vacancies represented a decline from the 8.6 percent reported one year ago.
- Land availability and rising prices have the potential to limit the amount of developable industrial property in the future, as previously industrially-zoned parcels have been acquired with the intent of 'down-zoning' to residential and other uses.

#### INDUSTRIAL MARKET STATISTICS

|                      | 20 2005   | 10 2005   | 20 2004   | % CHANGE VS. 2004 |  |  |  |  |  |  |
|----------------------|-----------|-----------|-----------|-------------------|--|--|--|--|--|--|
| Under Construction   | 1,835,000 | 2,440,000 | 2,278,000 | -19.45%           |  |  |  |  |  |  |
| Planned Construction | 4,427,000 | 3,038,000 | 3,879,000 | 14.13%            |  |  |  |  |  |  |
| Vacancy              | 6.3%      | 7.1%      | 8.6%      | -26.74%           |  |  |  |  |  |  |
| Net Absorption       | 1,453,000 | 1,795,000 | 568,000   | 155.81%           |  |  |  |  |  |  |