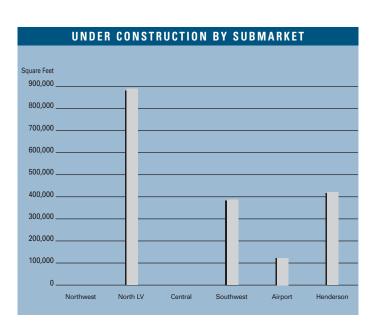

# MARKET HIGHLIGHTS

- Second quarter unemployment for Las Vegas stood at 3.7 percent, down from the 4.3 percent recorded 12 months prior. By comparison, the national unemployment rate was 5.1 percent (seasonally adjusted) at the close of the second quarter.
- The Las Vegas Valley added an estimated 61,100 new jobs during the past 12 months, representing a 7.6 percent growth rate. Consistent new job growth is anticipated during the upcoming quarter.
- At the end of the second quarter 2005, the Las Vegas industrial market was comprised of 81.0 million square feet of inventory in 2,540 buildings.
- New additions to the market contributed 919,000 square feet, while demand (net absorption) was 1.5 million square feet.
- Currently, there are over 1.8 million square feet of industrial space under construction and 4.4 million square feet planned for future development.
- There were 5.1 million unoccupied square feet, producing a market-wide vacancy rate of 6.3 percent. Current vacancies represented a decline from the 8.6 percent reported one year ago.
- Land availability and rising prices have the potential to limit the amount of developable industrial property in the future, as previously industrially-zoned parcels have been acquired with the intent of 'down-zoning' to residential and other uses.

# LAS VEGAS MARKET

|                           | INVENTORY              |                                |                         |                           | VACANCY                  |                           | ABSORPTION                  |                            |
|---------------------------|------------------------|--------------------------------|-------------------------|---------------------------|--------------------------|---------------------------|-----------------------------|----------------------------|
|                           | Number<br>Of<br>Bldgs. | Net<br>Rentable<br>Square Feet | Square<br>Feet<br>U / C | Square<br>Feet<br>Planned | Square<br>Feet<br>Vacant | Vacancy<br>Rate<br>202005 | Net<br>Absorption<br>2Q2005 | New<br>Inventory<br>202005 |
| Northwest                 |                        |                                |                         |                           |                          |                           |                             |                            |
| Distribution              | 0                      | 0                              | 0                       | 0                         | 0                        | 0.0%                      | 0                           | 0                          |
| Flex                      | 8                      | 189,477                        | 0                       | 70,000                    | 30,036                   | 15.9%                     | 16,000                      | 0                          |
| Freestanding              | 6                      | 180,690                        | 0                       | 0                         | 14,862                   | 8.2%                      | 0                           | 0                          |
| Incubator<br>Midbay       | 2                      | 140,000                        | 0                       | 0<br>0                    | 1,440<br>0               | 1.0%<br>0.0%              | 0                           | 0                          |
| Other                     | 2                      | 54,812                         | 0                       | 0                         | 0                        | 0.0%                      | 0                           | 0                          |
| Northwest Total           | 18                     | 564,979                        | 0                       | 70,000                    | 46,338                   | 8.2%                      | 16,000                      | 0                          |
| North                     |                        | 00 1,070                       | ū                       | . 0,000                   | 10,000                   | 5.275                     | 1.07000                     |                            |
| Distribution              | 94                     | 12,753,079                     | 783,540                 | 1,383,660                 | 870,278                  | 6.8%                      | 566,318                     | 343,125                    |
| Flex                      | 32                     | 1,156,254                      | 0                       | 66,018                    | 243,837                  | 21.1%                     | 24,680                      | 0 10,120                   |
| Freestanding              | 388                    | 6,074,525                      | 110,266                 | 826,495                   | 212,298                  | 3.5%                      | 34,725                      | 31,071                     |
| Incubator                 | 17                     | 408,584                        | 0                       | 0                         | 30,079                   | 7.4%                      | 18,869                      | 0                          |
| Midbay                    | 41                     | 1,847,286                      | 0                       | 0                         | 122,072                  | 6.6%                      | 9,802                       | 0                          |
| Other                     | 0                      | 0                              | 0                       | 0                         | 0                        | 0.0%                      | 0                           | 0                          |
| North Total               | 572                    | 22,239,728                     | 893,806                 | 2,276,173                 | 1,478,564                | 6.6%                      | 654,394                     | 374,196                    |
| Central                   | 0-                     | 1 000 540                      |                         |                           | 440.000                  | 20.00/                    |                             |                            |
| Distribution<br>Flex      | 25<br>16               | 1,333,512<br>431,145           | 0                       | 0<br>0                    | 448,096<br>45,524        | 33.6%<br>10.6%            | 0<br>(1,846)                | 0                          |
| Freestanding              | 140                    | 2,057,557                      | 0                       | 0                         | 150,517                  | 7.3%                      | (1,840)                     | 0                          |
| Incubator                 | 31                     | 797,245                        | 0                       | 0                         | 75,269                   | 9.4%                      | (13,266)                    | 0                          |
| Midbay                    | 36                     | 1,696,677                      | 0                       | 0                         | 79,773                   | 4.7%                      | (3,360)                     | 0                          |
| Other                     | 0                      | 0                              | 0                       | 0                         | 0                        | 0.0%                      | 0                           | 0                          |
| Central Total             | 248                    | 6,316,136                      | 0                       | 0                         | 799,179                  | 12.7%                     | (18,472)                    | 0                          |
| Southwest                 |                        |                                |                         |                           |                          |                           |                             |                            |
| Distribution              | 92                     | 7,858,967                      | 0                       | 0                         | 364,263                  | 4.6%                      | 52,116                      | 0                          |
| Flex                      | 186                    | 6,591,265                      | 35,000                  | 259,457                   | 561,967                  | 8.5%                      | (7,361)                     | 0                          |
| Freestanding<br>Incubator | 579<br>50              | 7,251,058<br>1,952,101         | 318,055<br>0            | 41,659<br>0               | 229,893<br>133,242       | 3.2%<br>6.8%              | 172,158<br>(2,809)          | 153,011<br>0               |
| Midbay                    | 94                     | 5,230,022                      | 35,464                  | 586,609                   | 316,480                  | 6.1%                      | 313,457                     | 308,556                    |
| Other                     | 0                      | 0                              | 0                       | 0                         | 0                        | 0.0%                      | 0                           | 0                          |
| Southwest Total           | 1,001                  | 28,883,413                     | 388,519                 | 887,725                   | 1,605,845                | 5.6%                      | 527,561                     | 461,567                    |
| Airport                   |                        |                                |                         |                           |                          |                           |                             |                            |
| Distribution              | 55                     | 4,159,161                      | 0                       | 0                         | 120,274                  | 2.9%                      | 28,771                      | 0                          |
| Flex                      | 101                    | 2,674,743                      | 0                       | 216,426                   | 136,460                  | 5.1%                      | 35,659                      | 0                          |
| Freestanding              | 134                    | 2,710,221                      | 132,000                 | 56,240                    | 187,433                  | 6.9%                      | 69,942                      | 83,631                     |
| Incubator<br>Midbay       | 30<br>42               | 1,012,566<br>2,298,249         | 0                       | 0<br>0                    | 71,080<br>202,038        | 7.0%<br>8.8%              | 0<br>21,258                 | 0                          |
| Other                     | 2                      | 77,159                         | 0                       | 0                         | 32,528                   | 42.2%                     | 21,250                      | 0                          |
| Airport Total             | 364                    | 12,932,099                     | 132,000                 | 272,666                   | 749,813                  | 5.8%                      | 155,630                     | 83,631                     |
| Henderson                 |                        | ,,                             | . ,                     | ,                         | - 7,0                    |                           |                             | ,                          |
| Distribution              | 37                     | 4,726,994                      | 292,800                 | 702,132                   | 57,343                   | 1.2%                      | 84,387                      | 0                          |
| Flex                      | 39                     | 720,877                        | 0                       | 0                         | 63,096                   | 8.8%                      | 23,795                      | 0                          |
| Freestanding              | 222                    | 3,057,194                      | 62,098                  | 0                         | 186,868                  | 6.1%                      | 17,672                      | 0                          |
| Incubator                 | 2                      | 33,610                         | 0                       | 0                         | 6,764                    | 20.1%                     | 0                           | 0                          |
| Midbay<br>Other           | 37<br>0                | 1,554,199<br>0                 | 66,000<br>0             | 218,400<br>0              | 135,040<br>0             | 8.7%<br>0.0%              | (8,357)<br>0                | 0                          |
| Henderson Total           | 337                    | 10,092,874                     | 420,898                 | 920,532                   | 449,111                  | 4.4%                      | 117,497                     | 0                          |
| Las Vegas Total           | 337                    | 10,002,074                     | +20,030                 | 320,332                   | +43,111                  | 4.4/0                     | 117,437                     | 0                          |
| Distribution              | 303                    | 30,831,713                     | 1,076,340               | 2,085,792                 | 1,860,254                | 6.0%                      | 731,592                     | 343,125                    |
| Flex                      | 382                    | 11,763,761                     | 35,000                  | 611,901                   | 1,080,254                | 9.2%                      | 90,927                      | 343,125                    |
| Freestanding              | 1,469                  | 21,331,245                     | 622,419                 | 924,394                   | 981,871                  | 4.6%                      | 294,497                     | 267,713                    |
| Incubator                 | 132                    | 4,344,106                      | 0                       | 0                         | 317,874                  | 7.3%                      | 2,794                       | 0                          |
| Midbay                    | 250                    | 12,626,433                     | 101,464                 | 805,009                   | 855,403                  | 6.8%                      | 332,800                     | 308,556                    |
| Other                     | 4                      | 131,971                        | 0                       | 0                         | 32,528                   | 24.6%                     | 0                           | 0                          |
| Total                     | 2,540                  | 81,029,229                     | 1,835,223               | 4,427,096                 | 5,128,850                | 6.3%                      | 1,452,610                   | 919,394                    |