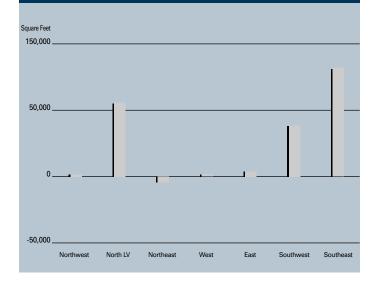

### **NET ABSORPTION BY SUBMARKET**

1,200,000 1.000.000 800.000 600.000 400.000 200.000 0\_\_\_\_

Q2 2002 Q3 2002 Q4 2002 Q1 2003 Q2 2003 Q3 2003 Q4 2003 Q1 2004 Q2 2004

**HISTORICAL NET ABSORPTION** 

Square Feet

# LAS VEGAS MARKET

|                       | INVENTORY              |                                |                         |                           | VACA                     | NCY                       | ABSOR                       | PTION                      |
|-----------------------|------------------------|--------------------------------|-------------------------|---------------------------|--------------------------|---------------------------|-----------------------------|----------------------------|
|                       | Number<br>Of<br>Bldgs. | Net<br>Rentable<br>Square Feet | Square<br>Feet<br>U / C | Square<br>Feet<br>Planned | Square<br>Feet<br>Vacant | Vacancy<br>Rate<br>2Q2004 | Net<br>Absorption<br>2Q2004 | New<br>Inventory<br>2Q2004 |
| Northwest             |                        | I                              |                         |                           |                          |                           |                             |                            |
| Power Centers         | 4                      | 1,939,622                      | 0                       | 0                         | 6,000                    | 0.3%                      | 0                           | 0                          |
| Community Centers     | 5                      | 810,957                        | 0                       | 350,000                   | 32,686                   | 4.0%                      | 0                           | 0                          |
| Neighborhood Centers  | 15                     | 1,862,022                      | 0                       | 60,000                    | 31,263                   | 1.7%                      | 4,100                       | 0                          |
| Northwest Total       | 24                     | 4,612,601                      | 0                       | 410,000                   | 69,949                   | 1.5%                      | 4,100                       | 0                          |
| North Las Vegas       |                        |                                |                         |                           |                          |                           |                             |                            |
| Power Centers         | 2                      | 404,900                        | 0                       | 0                         | 10,000                   | 2.5%                      | 0                           | 0                          |
| Community Centers     | 5                      | 1,278,057                      | 0                       | 0                         | 9,334                    | 0.7%                      | 1,200                       | 0                          |
| Neighborhood Centers  | 19                     | 1,866,732                      | 140,000                 | 242,907                   | 123,229                  | 6.6%                      | 60,772                      | 78,247                     |
| North Las Vegas Total | 26                     | 3,549,689                      | 140,000                 | 242,907                   | 142,563                  | 4.0%                      | 61,972                      | 78,247                     |
| Northeast             |                        |                                |                         |                           |                          |                           |                             |                            |
| Power Centers         | 2                      | 676,000                        | 0                       | 0                         | 13,500                   | 2.0%                      | 0                           | 0                          |
| Community Centers     | 8                      | 1,243,683                      | 0                       | 0                         | 18,438                   | 1.5%                      | (7,000)                     | 0                          |
| Neighborhood Centers  | 14                     | 1,074,876                      | 0                       | 0                         | 8,700                    | 0.8%                      | 0                           | 0                          |
| Central East Total    | 24                     | 2,994,559                      | 0                       | 0                         | 40,638                   | 1.4%                      | (7,000)                     | 0                          |
| West                  |                        |                                |                         |                           |                          |                           |                             |                            |
| Power Centers         | 5                      | 1,670,890                      | 0                       | 450,000                   | 45,598                   | 2.7%                      | (2,100)                     | 0                          |
| Community Centers     | 17                     | 3,057,761                      | 0                       | 0                         | 107,406                  | 3.5%                      | 3,100                       | 0                          |
| Neighborhood Centers  | 21                     | 2,315,118                      | 0                       | 0                         | 52,738                   | 2.3%                      | 3,077                       | 0                          |
| West Total            | 43                     | 7,043,769                      | 0                       | 450,000                   | 205,742                  | 2.9%                      | 4,077                       | 0                          |
| East                  |                        |                                |                         |                           |                          |                           |                             |                            |
| Power Centers         | 3                      | 992,839                        | 0                       | 0                         | 140,894                  | 14.2%                     | 9,000                       | 0                          |
| Community Centers     | 10                     | 1,602,530                      | 0                       | 0                         | 101,184                  | 6.3%                      | (4,994)                     | 0                          |
| Neighborhood Centers  | 31                     | 3,558,329                      | 55,000                  | 0                         | 147,174                  | 4.1%                      | 3,865                       | 0                          |
| East Total            | 44                     | 6,153,698                      | 55,000                  | 0                         | 389,252                  | 6.3%                      | 7,871                       | 0                          |
| Southwest             |                        |                                |                         |                           |                          |                           |                             |                            |
| Power Centers         | 3                      | 1,167,000                      | 1,346,205               | 1,147,000                 | 0                        | 0.0%                      | 0                           | 0                          |
| Community Centers     | 4                      | 536,707                        | 250,000                 | 330,000                   | 17,125                   | 3.2%                      | 0                           | 0                          |
| Neighborhood Centers  | 23                     | 2,608,680                      | 90,000                  | 582,000                   | 167,792                  | 6.4%                      | 35,338                      | 0                          |
| Southwest Total       | 30                     | 4,312,387                      | 1,686,205               | 2,059,000                 | 184,917                  | 4.3%                      | 35,338                      | 0                          |
| Southeast             |                        |                                |                         |                           |                          |                           |                             |                            |
| Power Centers         | 6                      | 2,611,481                      | 0                       | 300,000                   | 69,212                   | 2.7%                      | (2,760)                     | 0                          |
| Community Centers     | 18                     | 3,720,250                      | 246,412                 | 596,000                   | 159,852                  | 4.3%                      | (3,656)                     | 0                          |
| Neighborhood Centers  | 32                     | 3,677,748                      | 0                       | 297,000                   | 142,300                  | 3.9%                      | 120,000                     | 120,000                    |
| Southeast Total       | 56                     | 10,009,479                     | 246,412                 | 1,193,000                 | 371,364                  | 3.7%                      | 113,584                     | 120,000                    |
| Las Vegas Total       |                        |                                |                         |                           |                          |                           |                             |                            |
| Power Centers         | 25                     | 9,462,732                      | 1,346,205               | 1,897,000                 | 285,204                  | 3.0%                      | 4,140                       | 0                          |
| Community Centers     | 67                     | 12,249,945                     | 496,412                 | 1,276,000                 | 446,025                  | 3.6%                      | (11,350)                    | 0                          |
| Neighborhood Centers  | 155                    | 16,963,505                     | 285,000                 | 1,181,907                 | 673,196                  | 4.0%                      | 227,152                     | 198,247                    |
| Total                 | 247                    | 38,676,182                     | 2,127,617               | 4,354,907                 | 1,404,425                | 3.6%                      | 219,942                     | 198,247                    |