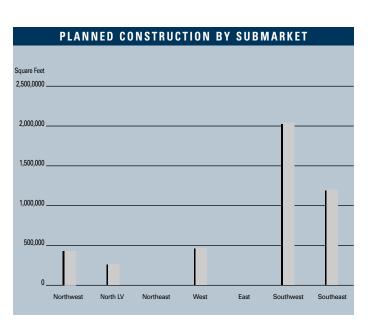

# **CONSTRUCTION**

To view available properties, please visit: www.voitco.com

Prepared by: Jerry J. Holdner, Jr. Vice President of Market Research e-mail: jholdner@voitco.com

## RETAIL MARKET STATISTICS

|                      | 202004    | 102004    | 202003    | % CHANGE VS. 2003 |
|----------------------|-----------|-----------|-----------|-------------------|
| Under Construction   | 2,128,000 | 2,326,000 | 2,466,000 | -13.71%           |
| Planned Construction | 4,355,000 | 4,355,000 | 2,823,000 | 54.27%            |
| Vacancy              | 3.6%      | 3.7%      | 4.1%      | -12.20%           |
| Net Absorption       | 220,000   | 588,000   | 1,190,000 | -81.51%           |

# LAS VEGAS MARKET

|                       | INVENTORY              |                                |                         |                           | VACA                     | NCY                       | ABSOR                       | PTION                      |
|-----------------------|------------------------|--------------------------------|-------------------------|---------------------------|--------------------------|---------------------------|-----------------------------|----------------------------|
|                       | Number<br>Of<br>Bldgs. | Net<br>Rentable<br>Square Feet | Square<br>Feet<br>U / C | Square<br>Feet<br>Planned | Square<br>Feet<br>Vacant | Vacancy<br>Rate<br>2Q2004 | Net<br>Absorption<br>2Q2004 | New<br>Inventory<br>2Q2004 |
| Northwest             |                        | I                              |                         |                           |                          |                           |                             |                            |
| Power Centers         | 4                      | 1,939,622                      | 0                       | 0                         | 6,000                    | 0.3%                      | 0                           | 0                          |
| Community Centers     | 5                      | 810,957                        | 0                       | 350,000                   | 32,686                   | 4.0%                      | 0                           | 0                          |
| Neighborhood Centers  | 15                     | 1,862,022                      | 0                       | 60,000                    | 31,263                   | 1.7%                      | 4,100                       | 0                          |
| Northwest Total       | 24                     | 4,612,601                      | 0                       | 410,000                   | 69,949                   | 1.5%                      | 4,100                       | 0                          |
| North Las Vegas       |                        |                                |                         |                           |                          |                           |                             |                            |
| Power Centers         | 2                      | 404,900                        | 0                       | 0                         | 10,000                   | 2.5%                      | 0                           | 0                          |
| Community Centers     | 5                      | 1,278,057                      | 0                       | 0                         | 9,334                    | 0.7%                      | 1,200                       | 0                          |
| Neighborhood Centers  | 19                     | 1,866,732                      | 140,000                 | 242,907                   | 123,229                  | 6.6%                      | 60,772                      | 78,247                     |
| North Las Vegas Total | 26                     | 3,549,689                      | 140,000                 | 242,907                   | 142,563                  | 4.0%                      | 61,972                      | 78,247                     |
| Northeast             |                        |                                |                         |                           |                          |                           |                             |                            |
| Power Centers         | 2                      | 676,000                        | 0                       | 0                         | 13,500                   | 2.0%                      | 0                           | 0                          |
| Community Centers     | 8                      | 1,243,683                      | 0                       | 0                         | 18,438                   | 1.5%                      | (7,000)                     | 0                          |
| Neighborhood Centers  | 14                     | 1,074,876                      | 0                       | 0                         | 8,700                    | 0.8%                      | 0                           | 0                          |
| Central East Total    | 24                     | 2,994,559                      | 0                       | 0                         | 40,638                   | 1.4%                      | (7,000)                     | 0                          |
| West                  |                        |                                |                         |                           |                          |                           |                             |                            |
| Power Centers         | 5                      | 1,670,890                      | 0                       | 450,000                   | 45,598                   | 2.7%                      | (2,100)                     | 0                          |
| Community Centers     | 17                     | 3,057,761                      | 0                       | 0                         | 107,406                  | 3.5%                      | 3,100                       | 0                          |
| Neighborhood Centers  | 21                     | 2,315,118                      | 0                       | 0                         | 52,738                   | 2.3%                      | 3,077                       | 0                          |
| West Total            | 43                     | 7,043,769                      | 0                       | 450,000                   | 205,742                  | 2.9%                      | 4,077                       | 0                          |
| East                  |                        |                                |                         |                           |                          |                           |                             |                            |
| Power Centers         | 3                      | 992,839                        | 0                       | 0                         | 140,894                  | 14.2%                     | 9,000                       | 0                          |
| Community Centers     | 10                     | 1,602,530                      | 0                       | 0                         | 101,184                  | 6.3%                      | (4,994)                     | 0                          |
| Neighborhood Centers  | 31                     | 3,558,329                      | 55,000                  | 0                         | 147,174                  | 4.1%                      | 3,865                       | 0                          |
| East Total            | 44                     | 6,153,698                      | 55,000                  | 0                         | 389,252                  | 6.3%                      | 7,871                       | 0                          |
| Southwest             |                        |                                |                         |                           |                          |                           |                             |                            |
| Power Centers         | 3                      | 1,167,000                      | 1,346,205               | 1,147,000                 | 0                        | 0.0%                      | 0                           | 0                          |
| Community Centers     | 4                      | 536,707                        | 250,000                 | 330,000                   | 17,125                   | 3.2%                      | 0                           | 0                          |
| Neighborhood Centers  | 23                     | 2,608,680                      | 90,000                  | 582,000                   | 167,792                  | 6.4%                      | 35,338                      | 0                          |
| Southwest Total       | 30                     | 4,312,387                      | 1,686,205               | 2,059,000                 | 184,917                  | 4.3%                      | 35,338                      | 0                          |
| Southeast             |                        |                                |                         |                           |                          |                           |                             |                            |
| Power Centers         | 6                      | 2,611,481                      | 0                       | 300,000                   | 69,212                   | 2.7%                      | (2,760)                     | 0                          |
| Community Centers     | 18                     | 3,720,250                      | 246,412                 | 596,000                   | 159,852                  | 4.3%                      | (3,656)                     | 0                          |
| Neighborhood Centers  | 32                     | 3,677,748                      | 0                       | 297,000                   | 142,300                  | 3.9%                      | 120,000                     | 120,000                    |
| Southeast Total       | 56                     | 10,009,479                     | 246,412                 | 1,193,000                 | 371,364                  | 3.7%                      | 113,584                     | 120,000                    |
| Las Vegas Total       |                        |                                |                         |                           |                          |                           |                             |                            |
| Power Centers         | 25                     | 9,462,732                      | 1,346,205               | 1,897,000                 | 285,204                  | 3.0%                      | 4,140                       | 0                          |
| Community Centers     | 67                     | 12,249,945                     | 496,412                 | 1,276,000                 | 446,025                  | 3.6%                      | (11,350)                    | 0                          |
| Neighborhood Centers  | 155                    | 16,963,505                     | 285,000                 | 1,181,907                 | 673,196                  | 4.0%                      | 227,152                     | 198,247                    |
| Total                 | 247                    | 38,676,182                     | 2,127,617               | 4,354,907                 | 1,404,425                | 3.6%                      | 219,942                     | 198,247                    |