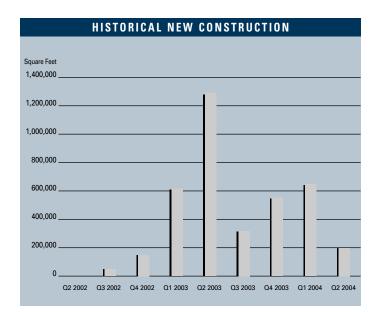

# MARKET HIGHLIGHTS

- Second quarter unemployment for Las Vegas stood at 3.7 percent, down from the 5.0 percent recorded 12 months prior. By comparison, the national unemployment rate was 5.6 percent (seasonally adjusted) at the close of the second quarter.
- The Las Vegas Valley added an estimated 38,100 new jobs during the past 12 months according to the Nevada Department of Employment, Training and Rehabilitation. Consistent new job growth is anticipated through the second half of 2004.
- At the end of the second quarter 2004, the Las Vegas retail market was comprised of 38.6 million square feet of inventory in 247 anchored centers.
- New additions to the market contributed 200,000 square feet, while demand remained positive with 220,000 square feet absorbed through the end of the quarter.
- Currently, there are approximately 2.1 million square feet of retail space under construction and 4.4 million square feet planned for future development. There were 1.4 million unoccupied square feet, producing a market-wide vacancy rate of 3.6 percent.
- Taxable retail sales for the last 12 months were \$27.1 billion, up 11.8 percent over the prior year.
- New home building permits came in at 4,501 during May, the highest total in Clark County history. For the last 12 months, total new home permits reached 32,213, up 38 percent over last year.

## RETAIL MARKET STATISTICS

|                      | 202004    | 102004    | 202003    | % CHANGE VS. 2003 |
|----------------------|-----------|-----------|-----------|-------------------|
| Under Construction   | 2,128,000 | 2,326,000 | 2,466,000 | -13.71%           |
| Planned Construction | 4,355,000 | 4,355,000 | 2,823,000 | 54.27%            |
| Vacancy              | 3.6%      | 3.7%      | 4.1%      | -12.20%           |
| Net Absorption       | 220,000   | 588,000   | 1,190,000 | -81.51%           |