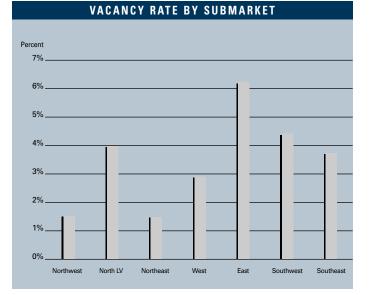

# LAS VEGAS MARKET

|                       | INVENTORY              |                                |                         |                           | VACA                     | NCY                       | ABSOR                       | PTION                      |
|-----------------------|------------------------|--------------------------------|-------------------------|---------------------------|--------------------------|---------------------------|-----------------------------|----------------------------|
|                       | Number<br>Of<br>Bldgs. | Net<br>Rentable<br>Square Feet | Square<br>Feet<br>U / C | Square<br>Feet<br>Planned | Square<br>Feet<br>Vacant | Vacancy<br>Rate<br>2Q2004 | Net<br>Absorption<br>2Q2004 | New<br>Inventory<br>2Q2004 |
| Northwest             |                        | I                              |                         |                           |                          |                           |                             |                            |
| Power Centers         | 4                      | 1,939,622                      | 0                       | 0                         | 6,000                    | 0.3%                      | 0                           | 0                          |
| Community Centers     | 5                      | 810,957                        | 0                       | 350,000                   | 32,686                   | 4.0%                      | 0                           | 0                          |
| Neighborhood Centers  | 15                     | 1,862,022                      | 0                       | 60,000                    | 31,263                   | 1.7%                      | 4,100                       | 0                          |
| Northwest Total       | 24                     | 4,612,601                      | 0                       | 410,000                   | 69,949                   | 1.5%                      | 4,100                       | 0                          |
| North Las Vegas       |                        |                                |                         |                           |                          |                           |                             |                            |
| Power Centers         | 2                      | 404,900                        | 0                       | 0                         | 10,000                   | 2.5%                      | 0                           | 0                          |
| Community Centers     | 5                      | 1,278,057                      | 0                       | 0                         | 9,334                    | 0.7%                      | 1,200                       | 0                          |
| Neighborhood Centers  | 19                     | 1,866,732                      | 140,000                 | 242,907                   | 123,229                  | 6.6%                      | 60,772                      | 78,247                     |
| North Las Vegas Total | 26                     | 3,549,689                      | 140,000                 | 242,907                   | 142,563                  | 4.0%                      | 61,972                      | 78,247                     |
| Northeast             |                        |                                |                         |                           |                          |                           |                             |                            |
| Power Centers         | 2                      | 676,000                        | 0                       | 0                         | 13,500                   | 2.0%                      | 0                           | 0                          |
| Community Centers     | 8                      | 1,243,683                      | 0                       | 0                         | 18,438                   | 1.5%                      | (7,000)                     | 0                          |
| Neighborhood Centers  | 14                     | 1,074,876                      | 0                       | 0                         | 8,700                    | 0.8%                      | 0                           | 0                          |
| Central East Total    | 24                     | 2,994,559                      | 0                       | 0                         | 40,638                   | 1.4%                      | (7,000)                     | 0                          |
| West                  |                        |                                |                         |                           |                          |                           |                             |                            |
| Power Centers         | 5                      | 1,670,890                      | 0                       | 450,000                   | 45,598                   | 2.7%                      | (2,100)                     | 0                          |
| Community Centers     | 17                     | 3,057,761                      | 0                       | 0                         | 107,406                  | 3.5%                      | 3,100                       | 0                          |
| Neighborhood Centers  | 21                     | 2,315,118                      | 0                       | 0                         | 52,738                   | 2.3%                      | 3,077                       | 0                          |
| West Total            | 43                     | 7,043,769                      | 0                       | 450,000                   | 205,742                  | 2.9%                      | 4,077                       | 0                          |
| East                  |                        |                                |                         |                           |                          |                           |                             |                            |
| Power Centers         | 3                      | 992,839                        | 0                       | 0                         | 140,894                  | 14.2%                     | 9,000                       | 0                          |
| Community Centers     | 10                     | 1,602,530                      | 0                       | 0                         | 101,184                  | 6.3%                      | (4,994)                     | 0                          |
| Neighborhood Centers  | 31                     | 3,558,329                      | 55,000                  | 0                         | 147,174                  | 4.1%                      | 3,865                       | 0                          |
| East Total            | 44                     | 6,153,698                      | 55,000                  | 0                         | 389,252                  | 6.3%                      | 7,871                       | 0                          |
| Southwest             |                        |                                |                         |                           |                          |                           |                             |                            |
| Power Centers         | 3                      | 1,167,000                      | 1,346,205               | 1,147,000                 | 0                        | 0.0%                      | 0                           | 0                          |
| Community Centers     | 4                      | 536,707                        | 250,000                 | 330,000                   | 17,125                   | 3.2%                      | 0                           | 0                          |
| Neighborhood Centers  | 23                     | 2,608,680                      | 90,000                  | 582,000                   | 167,792                  | 6.4%                      | 35,338                      | 0                          |
| Southwest Total       | 30                     | 4,312,387                      | 1,686,205               | 2,059,000                 | 184,917                  | 4.3%                      | 35,338                      | 0                          |
| Southeast             |                        |                                |                         |                           |                          |                           |                             |                            |
| Power Centers         | 6                      | 2,611,481                      | 0                       | 300,000                   | 69,212                   | 2.7%                      | (2,760)                     | 0                          |
| Community Centers     | 18                     | 3,720,250                      | 246,412                 | 596,000                   | 159,852                  | 4.3%                      | (3,656)                     | 0                          |
| Neighborhood Centers  | 32                     | 3,677,748                      | 0                       | 297,000                   | 142,300                  | 3.9%                      | 120,000                     | 120,000                    |
| Southeast Total       | 56                     | 10,009,479                     | 246,412                 | 1,193,000                 | 371,364                  | 3.7%                      | 113,584                     | 120,000                    |
| Las Vegas Total       |                        |                                |                         |                           |                          |                           |                             |                            |
| Power Centers         | 25                     | 9,462,732                      | 1,346,205               | 1,897,000                 | 285,204                  | 3.0%                      | 4,140                       | 0                          |
| Community Centers     | 67                     | 12,249,945                     | 496,412                 | 1,276,000                 | 446,025                  | 3.6%                      | (11,350)                    | 0                          |
| Neighborhood Centers  | 155                    | 16,963,505                     | 285,000                 | 1,181,907                 | 673,196                  | 4.0%                      | 227,152                     | 198,247                    |
| Total                 | 247                    | 38,676,182                     | 2,127,617               | 4,354,907                 | 1,404,425                | 3.6%                      | 219,942                     | 198,247                    |