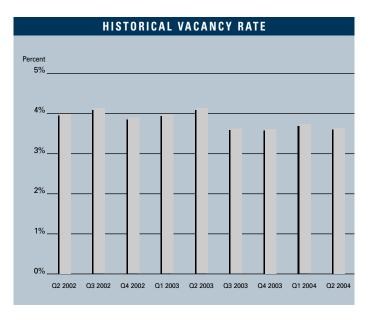

# MARKET HIGHLIGHTS

- Second quarter unemployment for Las Vegas stood at 3.7 percent, down from the 5.0 percent recorded 12 months prior. By comparison, the national unemployment rate was 5.6 percent (seasonally adjusted) at the close of the second quarter.
- The Las Vegas Valley added an estimated 38,100 new jobs during the past 12 months according to the Nevada Department of Employment, Training and Rehabilitation. Consistent new job growth is anticipated through the second half of 2004.
- At the end of the second quarter 2004, the Las Vegas retail market was comprised of 38.6 million square feet of inventory in 247 anchored centers.
- New additions to the market contributed 200,000 square feet, while demand remained positive with 220,000 square feet absorbed through the end of the quarter.
- Currently, there are approximately 2.1 million square feet of retail space under construction and 4.4 million square feet planned for future development. There were 1.4 million unoccupied square feet, producing a market-wide vacancy rate of 3.6 percent.
- Taxable retail sales for the last 12 months were \$27.1 billion, up 11.8 percent over the prior year.
- New home building permits came in at 4,501 during May, the highest total in Clark County history. For the last 12 months, total new home permits reached 32,213, up 38 percent over last year.

## RETAIL MARKET STATISTICS

|                      | 202004    | 102004    | 202003    | % CHANGE VS. 2003 |
|----------------------|-----------|-----------|-----------|-------------------|
| Under Construction   | 2,128,000 | 2,326,000 | 2,466,000 | -13.71%           |
| Planned Construction | 4,355,000 | 4,355,000 | 2,823,000 | 54.27%            |
| Vacancy              | 3.6%      | 3.7%      | 4.1%      | -12.20%           |
| Net Absorption       | 220,000   | 588,000   | 1,190,000 | -81.51%           |