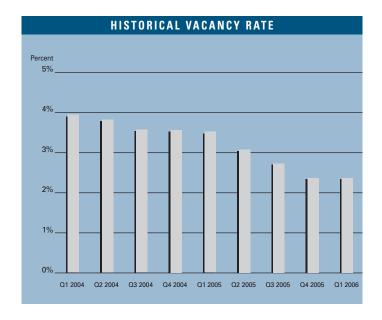

# MARKET HIGHLIGHTS

- Unemployment levels in Las Vegas stood at 3.8 percent during the first quarter 2006, which was down from the 4.3 percent reported one year ago. By comparison, the national unemployment rate was 4.8 percent (seasonally adjusted) at the close of the first quarter.
- The Las Vegas Valley added an estimated 57,700 new jobs during the past 12 months, representing a 6.9 percent growth rate. During the same period, retail-using employment added 9,300 positions, representing a 6.0 percent increase.
- At the end of the first quarter 2006, the Las Vegas retail market was comprised of 42.9 million square feet of inventory in 275 anchored centers. With 1.1 million square feet of unoccupied square feet, the Valley-wide vacancy rate was 2.5 percent, on par with the preceding guarter and down from 3.5 percent one year ago.
- New additions to the market contributed 507,000 square feet, while demand nearly kept pace with 481,000 square feet absorbed through the end of the quarter. Market expansion in 2006 will outpace the amount of product coming on-line during 2005.
- Currently, there are approximately 3.7 million square feet of retail space under construction and 8.6 million square feet planned (at varying stages) for future development.
- Taxable retail sales for the last 12 months in Southern Nevada were \$34.5 billion, representing an increase of 11.9 percent over the prior year.
- New home building permits (single and multi-family) for the last 12 months totaled 40,300, a 13.3 percent increase from the same period of the prior year.

#### RETAIL MARKET STATISTICS

|                      | 102006    | 402005    | 102005    | % CHANGE VS. 1005 |  |  |  |  |  |  |
|----------------------|-----------|-----------|-----------|-------------------|--|--|--|--|--|--|
| Under Construction   | 3,700,000 | 3,960,000 | 806,000   | 359.06%           |  |  |  |  |  |  |
| Planned Construction | 8,646,000 | 5,371,000 | 4,900,000 | 76.45%            |  |  |  |  |  |  |
| Vacancy              | 2.5%      | 2.5%      | 3.5%      | -28.57%           |  |  |  |  |  |  |
| Net Absorption       | 481,000   | 373,000   | 279,000   | 72.40%            |  |  |  |  |  |  |