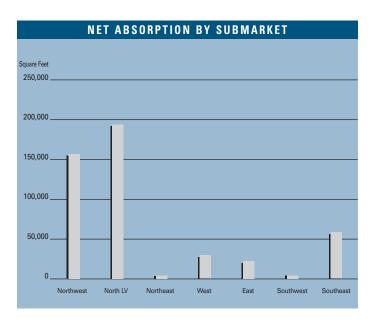

#### L A S V E G A S M A R K E T

|                                                                      | INVENTORY              |                                                |                                   |                                     | VACANCY                             |                              | ABSORPTION                          |                            |
|----------------------------------------------------------------------|------------------------|------------------------------------------------|-----------------------------------|-------------------------------------|-------------------------------------|------------------------------|-------------------------------------|----------------------------|
|                                                                      | Number<br>Of<br>Bldgs. | Net<br>Rentable<br>Square Feet                 | Square<br>Feet<br>U / C           | Square<br>Feet<br>Planned           | Square<br>Feet<br>Vacant            | Vacancy<br>Rate<br>1Q2006    | Net<br>Absorption<br>1Q2006         | New<br>Inventory<br>1Q2006 |
| Northwest                                                            |                        |                                                |                                   |                                     |                                     |                              |                                     |                            |
| Power Centers<br>Community Centers<br>Neighborhood Centers           | 5<br>4<br>17           | 2,189,622<br>560,957<br>2,068,697              | 0<br>150,000<br>225,000           | 0<br>200,000<br>449,500             | 47,625<br>7,133<br>8,887            | 2.2%<br>1.3%<br>0.4%         | 11,015<br>(6,000)<br>154,630        | 0<br>0<br>150,000          |
| Northwest Total                                                      | 26                     | 4,819,276                                      | 375,000                           | 649,500                             | 63,645                              | 1.3%                         | 159,645                             | 150,000                    |
| North Las Vegas                                                      |                        |                                                |                                   |                                     |                                     |                              |                                     |                            |
| Power Centers Community Centers Neighborhood Centers                 | 4<br>6<br>23           | 726,034<br>1,424,688<br>2,181,200              | 211,800<br>0<br>633,423           | 0<br>307,700<br>676,603             | 31,800<br>4,349<br>156,405          | 4.4%<br>0.3%<br>7.2%         | 145,334<br>0<br>49,470              | 171,134<br>0<br>86,000     |
| North Las Vegas Total  Northeast                                     | 33                     | 4,331,922                                      | 845,223                           | 984,303                             | 192,554                             | 4.4%                         | 194,804                             | 257,134                    |
| Power Centers Community Centers Neighborhood Centers Northeast Total | 3<br>7<br>15<br>25     | 826,001<br>1,020,911<br>1,131,376<br>2,978,288 | 0<br>0<br>0                       | 324,426<br>0<br>280,000<br>604,426  | 18,819<br>6,507<br>12,415<br>37,741 | 2.3%<br>0.6%<br>1.1%<br>1.3% | (8,975)<br>2,121<br>14,280<br>7,426 | 0<br>0<br>0                |
| West                                                                 |                        |                                                |                                   |                                     |                                     |                              |                                     |                            |
| Power Centers<br>Community Centers<br>Neighborhood Centers           | 6<br>19<br>22          | 1,790,890<br>3,087,258<br>2,515,118            | 0<br>0<br>95,035                  | 1,500,000<br>0<br>102,600           | 35,310<br>38,670<br>19,415          | 2.0%<br>1.3%<br>0.8%         | (6,200)<br>19,737<br>16,267         | 0<br>0<br>0                |
| West Total                                                           | 47                     | 7,393,266                                      | 95,035                            | 1,602,600                           | 93,395                              | 1.3%                         | 29,804                              | 0                          |
| East                                                                 |                        |                                                |                                   |                                     |                                     |                              |                                     |                            |
| Power Centers<br>Community Centers<br>Neighborhood Centers           | 4<br>10<br>31          | 1,203,293<br>1,683,070<br>3,331,047            | 0<br>0<br>0                       | 0<br>260,000<br>100,500             | 51,739<br>122,682<br>161,549        | 4.3%<br>7.3%<br>4.8%         | 0<br>6,192<br>14,263                | 0<br>0<br>0                |
| East Total                                                           | 45                     | 6,217,410                                      | 0                                 | 360,500                             | 335,970                             | 5.4%                         | 20,455                              | 0                          |
| Power Centers Community Centers Neighborhood Centers                 | 6<br>5<br>26           | 2,699,365<br>588,363<br>2,873,247              | 1,300,210<br>188,229<br>165,000   | 1,709,447<br>293,846<br>857,806     | 6,757<br>4,754<br>45,526            | 0.3%<br>0.8%<br>1.6%         | (5,206)<br>4,438<br>8,279           | 0<br>0<br>0                |
| Southwest Total                                                      | 37                     | 6,160,975                                      | 1,653,439                         | 2,861,099                           | 57,037                              | 0.9%                         | 7,511                               | 0                          |
| Southeast  Power Centers  Community Centers  Neighborhood Centers    | 7<br>19<br>36          | 2,761,481<br>3,916,250<br>4,336,663            | 300,000<br>95,093<br>336,492      | 500,000<br>954,000<br>129,240       | 22,620<br>55,998<br>217,976         | 0.8%<br>1.4%<br>5.0%         | (8,500)<br>300<br>69,066            | 0<br>0<br>100,358          |
| Southeast Total                                                      | 62                     | 11,014,394                                     | 731,585                           | 1,583,240                           | 296,594                             | 2.7%                         | 60,866                              | 100,358                    |
| Las Vegas Total                                                      |                        |                                                |                                   |                                     |                                     |                              | ,                                   |                            |
| Power Centers<br>Community Centers<br>Neighborhood Centers           | 35<br>70<br>170        | 12,196,686<br>12,281,497<br>18,437,348         | 1,812,010<br>433,322<br>1,454,950 | 4,033,873<br>2,015,546<br>2,596,249 | 214,670<br>240,093<br>622,173       | 1.8%<br>2.0%<br>3.4%         | 127,468<br>26,788<br>326,255        | 171,134<br>0<br>336,358    |
| Total                                                                | 275                    | 42,915,531                                     | 3,700,282                         | 8,645,668                           | 1,076,936                           | 2.5%                         | 480,511                             | 507,492                    |