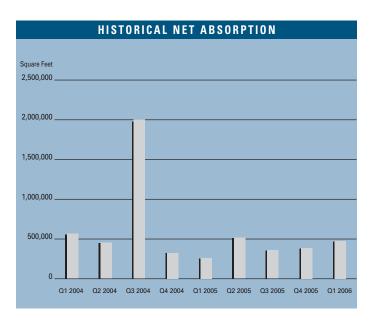

# MARKET HIGHLIGHTS

- Unemployment levels in Las Vegas stood at 3.8 percent during the first quarter 2006, which was down from the 4.3 percent reported one year ago. By comparison, the national unemployment rate was 4.8 percent (seasonally adjusted) at the close of the first quarter.
- The Las Vegas Valley added an estimated 57,700 new jobs during the past 12 months, representing a 6.9 percent growth rate. During the same period, retail-using employment added 9,300 positions, representing a 6.0 percent increase.
- At the end of the first quarter 2006, the Las Vegas retail market was comprised of 42.9 million square feet of inventory in 275 anchored centers. With 1.1 million square feet of unoccupied square feet, the Valley-wide vacancy rate was 2.5 percent, on par with the preceding guarter and down from 3.5 percent one year ago.
- New additions to the market contributed 507,000 square feet, while demand nearly kept pace with 481,000 square feet absorbed through the end of the quarter. Market expansion in 2006 will outpace the amount of product coming on-line during 2005.
- Currently, there are approximately 3.7 million square feet of retail space under construction and 8.6 million square feet planned (at varying stages) for future development.
- Taxable retail sales for the last 12 months in Southern Nevada were \$34.5 billion, representing an increase of 11.9 percent over the prior year.
- New home building permits (single and multi-family) for the last 12 months totaled 40,300, a 13.3 percent increase from the same period of the prior year.

#### RETAIL MARKET STATISTICS

|                      | 102006    | 402005    | 102005    | % CHANGE VS. 1005 |  |  |  |  |  |  |
|----------------------|-----------|-----------|-----------|-------------------|--|--|--|--|--|--|
| Under Construction   | 3,700,000 | 3,960,000 | 806,000   | 359.06%           |  |  |  |  |  |  |
| Planned Construction | 8,646,000 | 5,371,000 | 4,900,000 | 76.45%            |  |  |  |  |  |  |
| Vacancy              | 2.5%      | 2.5%      | 3.5%      | -28.57%           |  |  |  |  |  |  |
| Net Absorption       | 481,000   | 373,000   | 279,000   | 72.40%            |  |  |  |  |  |  |