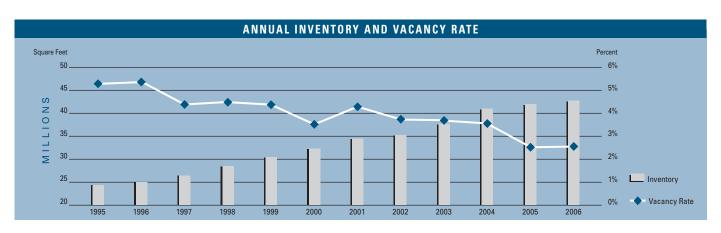

# MARKET HIGHLIGHTS

- Unemployment levels in Las Vegas stood at 3.8 percent during the first quarter 2006, which was down from the 4.3 percent reported one year ago. By comparison, the national unemployment rate was 4.8 percent (seasonally adjusted) at the close of the first quarter.
- The Las Vegas Valley added an estimated 57,700 new jobs during the past 12 months, representing a 6.9 percent growth rate. During the same period, retail-using employment added 9,300 positions, representing a 6.0 percent increase.
- At the end of the first quarter 2006, the Las Vegas retail market was comprised of 42.9 million square feet of inventory in 275 anchored centers. With 1.1 million square feet of unoccupied square feet, the Valley-wide vacancy rate was 2.5 percent, on par with the preceding guarter and down from 3.5 percent one year ago.
- New additions to the market contributed 507,000 square feet, while demand nearly kept pace with 481,000 square feet absorbed through the end of the quarter. Market expansion in 2006 will outpace the amount of product coming on-line during 2005.
- Currently, there are approximately 3.7 million square feet of retail space under construction and 8.6 million square feet planned (at varying stages) for future development.
- Taxable retail sales for the last 12 months in Southern Nevada were \$34.5 billion, representing an increase of 11.9 percent over the prior year.
- New home building permits (single and multi-family) for the last 12 months totaled 40,300, a 13.3 percent increase from the same period of the prior year.

#### RETAIL MARKET STATISTICS

|                      | 102006    | 402005    | 102005    | % CHANGE VS. 1005 |  |  |  |  |  |  |
|----------------------|-----------|-----------|-----------|-------------------|--|--|--|--|--|--|
| Under Construction   | 3,700,000 | 3,960,000 | 806,000   | 359.06%           |  |  |  |  |  |  |
| Planned Construction | 8,646,000 | 5,371,000 | 4,900,000 | 76.45%            |  |  |  |  |  |  |
| Vacancy              | 2.5%      | 2.5%      | 3.5%      | -28.57%           |  |  |  |  |  |  |
| Net Absorption       | 481,000   | 373,000   | 279,000   | 72.40%            |  |  |  |  |  |  |