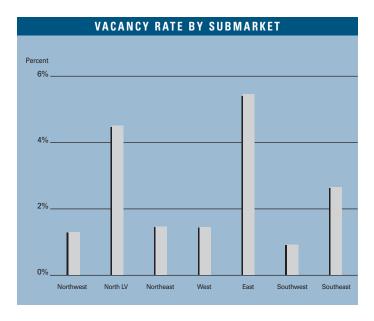

#### L A S V E G A S M A R K E T

|                                                                      | INVENTORY              |                                                |                                   |                                     | VACANCY                             |                              | ABSORPTION                          |                            |
|----------------------------------------------------------------------|------------------------|------------------------------------------------|-----------------------------------|-------------------------------------|-------------------------------------|------------------------------|-------------------------------------|----------------------------|
|                                                                      | Number<br>Of<br>Bldgs. | Net<br>Rentable<br>Square Feet                 | Square<br>Feet<br>U / C           | Square<br>Feet<br>Planned           | Square<br>Feet<br>Vacant            | Vacancy<br>Rate<br>1Q2006    | Net<br>Absorption<br>1Q2006         | New<br>Inventory<br>1Q2006 |
| Northwest                                                            |                        |                                                |                                   |                                     |                                     |                              |                                     |                            |
| Power Centers<br>Community Centers<br>Neighborhood Centers           | 5<br>4<br>17           | 2,189,622<br>560,957<br>2,068,697              | 0<br>150,000<br>225,000           | 0<br>200,000<br>449,500             | 47,625<br>7,133<br>8,887            | 2.2%<br>1.3%<br>0.4%         | 11,015<br>(6,000)<br>154,630        | 0<br>0<br>150,000          |
| Northwest Total                                                      | 26                     | 4,819,276                                      | 375,000                           | 649,500                             | 63,645                              | 1.3%                         | 159,645                             | 150,000                    |
| North Las Vegas                                                      |                        |                                                |                                   |                                     |                                     |                              |                                     |                            |
| Power Centers Community Centers Neighborhood Centers                 | 4<br>6<br>23           | 726,034<br>1,424,688<br>2,181,200              | 211,800<br>0<br>633,423           | 0<br>307,700<br>676,603             | 31,800<br>4,349<br>156,405          | 4.4%<br>0.3%<br>7.2%         | 145,334<br>0<br>49,470              | 171,134<br>0<br>86,000     |
| North Las Vegas Total  Northeast                                     | 33                     | 4,331,922                                      | 845,223                           | 984,303                             | 192,554                             | 4.4%                         | 194,804                             | 257,134                    |
| Power Centers Community Centers Neighborhood Centers Northeast Total | 3<br>7<br>15<br>25     | 826,001<br>1,020,911<br>1,131,376<br>2,978,288 | 0<br>0<br>0                       | 324,426<br>0<br>280,000<br>604,426  | 18,819<br>6,507<br>12,415<br>37,741 | 2.3%<br>0.6%<br>1.1%<br>1.3% | (8,975)<br>2,121<br>14,280<br>7,426 | 0<br>0<br>0                |
| West                                                                 |                        |                                                |                                   |                                     |                                     |                              |                                     |                            |
| Power Centers<br>Community Centers<br>Neighborhood Centers           | 6<br>19<br>22          | 1,790,890<br>3,087,258<br>2,515,118            | 0<br>0<br>95,035                  | 1,500,000<br>0<br>102,600           | 35,310<br>38,670<br>19,415          | 2.0%<br>1.3%<br>0.8%         | (6,200)<br>19,737<br>16,267         | 0<br>0<br>0                |
| West Total                                                           | 47                     | 7,393,266                                      | 95,035                            | 1,602,600                           | 93,395                              | 1.3%                         | 29,804                              | 0                          |
| East                                                                 |                        |                                                |                                   |                                     |                                     |                              |                                     |                            |
| Power Centers<br>Community Centers<br>Neighborhood Centers           | 4<br>10<br>31          | 1,203,293<br>1,683,070<br>3,331,047            | 0<br>0<br>0                       | 0<br>260,000<br>100,500             | 51,739<br>122,682<br>161,549        | 4.3%<br>7.3%<br>4.8%         | 0<br>6,192<br>14,263                | 0<br>0<br>0                |
| East Total                                                           | 45                     | 6,217,410                                      | 0                                 | 360,500                             | 335,970                             | 5.4%                         | 20,455                              | 0                          |
| Power Centers Community Centers Neighborhood Centers                 | 6<br>5<br>26           | 2,699,365<br>588,363<br>2,873,247              | 1,300,210<br>188,229<br>165,000   | 1,709,447<br>293,846<br>857,806     | 6,757<br>4,754<br>45,526            | 0.3%<br>0.8%<br>1.6%         | (5,206)<br>4,438<br>8,279           | 0<br>0<br>0                |
| Southwest Total                                                      | 37                     | 6,160,975                                      | 1,653,439                         | 2,861,099                           | 57,037                              | 0.9%                         | 7,511                               | 0                          |
| Southeast  Power Centers  Community Centers  Neighborhood Centers    | 7<br>19<br>36          | 2,761,481<br>3,916,250<br>4,336,663            | 300,000<br>95,093<br>336,492      | 500,000<br>954,000<br>129,240       | 22,620<br>55,998<br>217,976         | 0.8%<br>1.4%<br>5.0%         | (8,500)<br>300<br>69,066            | 0<br>0<br>100,358          |
| Southeast Total                                                      | 62                     | 11,014,394                                     | 731,585                           | 1,583,240                           | 296,594                             | 2.7%                         | 60,866                              | 100,358                    |
| Las Vegas Total                                                      |                        |                                                |                                   |                                     |                                     |                              | ,                                   |                            |
| Power Centers<br>Community Centers<br>Neighborhood Centers           | 35<br>70<br>170        | 12,196,686<br>12,281,497<br>18,437,348         | 1,812,010<br>433,322<br>1,454,950 | 4,033,873<br>2,015,546<br>2,596,249 | 214,670<br>240,093<br>622,173       | 1.8%<br>2.0%<br>3.4%         | 127,468<br>26,788<br>326,255        | 171,134<br>0<br>336,358    |
| Total                                                                | 275                    | 42,915,531                                     | 3,700,282                         | 8,645,668                           | 1,076,936                           | 2.5%                         | 480,511                             | 507,492                    |