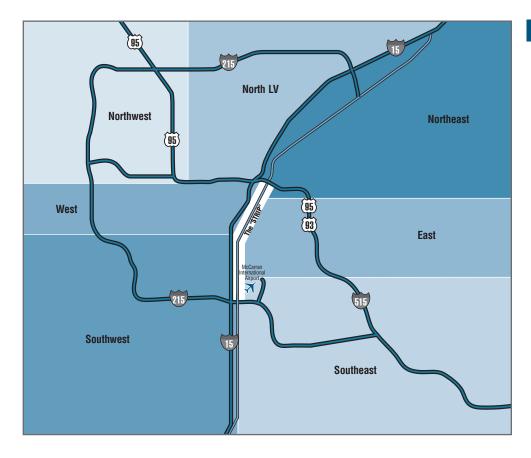

#### L A S V E G A S M A R K E T

|                                                                      | INVENTORY              |                                                |                                   |                                     | VACANCY                             |                              | ABSORPTION                          |                            |
|----------------------------------------------------------------------|------------------------|------------------------------------------------|-----------------------------------|-------------------------------------|-------------------------------------|------------------------------|-------------------------------------|----------------------------|
|                                                                      | Number<br>Of<br>Bldgs. | Net<br>Rentable<br>Square Feet                 | Square<br>Feet<br>U / C           | Square<br>Feet<br>Planned           | Square<br>Feet<br>Vacant            | Vacancy<br>Rate<br>1Q2006    | Net<br>Absorption<br>1Q2006         | New<br>Inventory<br>1Q2006 |
| Northwest                                                            |                        |                                                |                                   |                                     |                                     |                              |                                     |                            |
| Power Centers<br>Community Centers<br>Neighborhood Centers           | 5<br>4<br>17           | 2,189,622<br>560,957<br>2,068,697              | 0<br>150,000<br>225,000           | 0<br>200,000<br>449,500             | 47,625<br>7,133<br>8,887            | 2.2%<br>1.3%<br>0.4%         | 11,015<br>(6,000)<br>154,630        | 0<br>0<br>150,000          |
| Northwest Total                                                      | 26                     | 4,819,276                                      | 375,000                           | 649,500                             | 63,645                              | 1.3%                         | 159,645                             | 150,000                    |
| North Las Vegas                                                      |                        |                                                |                                   |                                     |                                     |                              |                                     |                            |
| Power Centers Community Centers Neighborhood Centers                 | 4<br>6<br>23           | 726,034<br>1,424,688<br>2,181,200              | 211,800<br>0<br>633,423           | 0<br>307,700<br>676,603             | 31,800<br>4,349<br>156,405          | 4.4%<br>0.3%<br>7.2%         | 145,334<br>0<br>49,470              | 171,134<br>0<br>86,000     |
| North Las Vegas Total  Northeast                                     | 33                     | 4,331,922                                      | 845,223                           | 984,303                             | 192,554                             | 4.4%                         | 194,804                             | 257,134                    |
| Power Centers Community Centers Neighborhood Centers Northeast Total | 3<br>7<br>15<br>25     | 826,001<br>1,020,911<br>1,131,376<br>2,978,288 | 0<br>0<br>0                       | 324,426<br>0<br>280,000<br>604,426  | 18,819<br>6,507<br>12,415<br>37,741 | 2.3%<br>0.6%<br>1.1%<br>1.3% | (8,975)<br>2,121<br>14,280<br>7,426 | 0<br>0<br>0                |
| West                                                                 |                        |                                                |                                   |                                     |                                     |                              |                                     |                            |
| Power Centers<br>Community Centers<br>Neighborhood Centers           | 6<br>19<br>22          | 1,790,890<br>3,087,258<br>2,515,118            | 0<br>0<br>95,035                  | 1,500,000<br>0<br>102,600           | 35,310<br>38,670<br>19,415          | 2.0%<br>1.3%<br>0.8%         | (6,200)<br>19,737<br>16,267         | 0<br>0<br>0                |
| West Total                                                           | 47                     | 7,393,266                                      | 95,035                            | 1,602,600                           | 93,395                              | 1.3%                         | 29,804                              | 0                          |
| East                                                                 |                        |                                                |                                   |                                     |                                     |                              |                                     |                            |
| Power Centers<br>Community Centers<br>Neighborhood Centers           | 4<br>10<br>31          | 1,203,293<br>1,683,070<br>3,331,047            | 0<br>0<br>0                       | 0<br>260,000<br>100,500             | 51,739<br>122,682<br>161,549        | 4.3%<br>7.3%<br>4.8%         | 0<br>6,192<br>14,263                | 0<br>0<br>0                |
| East Total                                                           | 45                     | 6,217,410                                      | 0                                 | 360,500                             | 335,970                             | 5.4%                         | 20,455                              | 0                          |
| Power Centers Community Centers Neighborhood Centers                 | 6<br>5<br>26           | 2,699,365<br>588,363<br>2,873,247              | 1,300,210<br>188,229<br>165,000   | 1,709,447<br>293,846<br>857,806     | 6,757<br>4,754<br>45,526            | 0.3%<br>0.8%<br>1.6%         | (5,206)<br>4,438<br>8,279           | 0<br>0<br>0                |
| Southwest Total                                                      | 37                     | 6,160,975                                      | 1,653,439                         | 2,861,099                           | 57,037                              | 0.9%                         | 7,511                               | 0                          |
| Southeast  Power Centers  Community Centers  Neighborhood Centers    | 7<br>19<br>36          | 2,761,481<br>3,916,250<br>4,336,663            | 300,000<br>95,093<br>336,492      | 500,000<br>954,000<br>129,240       | 22,620<br>55,998<br>217,976         | 0.8%<br>1.4%<br>5.0%         | (8,500)<br>300<br>69,066            | 0<br>0<br>100,358          |
| Southeast Total                                                      | 62                     | 11,014,394                                     | 731,585                           | 1,583,240                           | 296,594                             | 2.7%                         | 60,866                              | 100,358                    |
| Las Vegas Total                                                      |                        |                                                |                                   |                                     |                                     |                              | ,                                   |                            |
| Power Centers<br>Community Centers<br>Neighborhood Centers           | 35<br>70<br>170        | 12,196,686<br>12,281,497<br>18,437,348         | 1,812,010<br>433,322<br>1,454,950 | 4,033,873<br>2,015,546<br>2,596,249 | 214,670<br>240,093<br>622,173       | 1.8%<br>2.0%<br>3.4%         | 127,468<br>26,788<br>326,255        | 171,134<br>0<br>336,358    |
| Total                                                                | 275                    | 42,915,531                                     | 3,700,282                         | 8,645,668                           | 1,076,936                           | 2.5%                         | 480,511                             | 507,492                    |