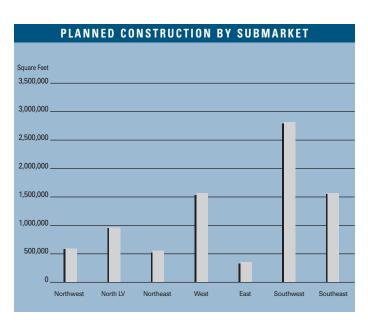

# MARKET HIGHLIGHTS

- Unemployment levels in Las Vegas stood at 3.8 percent during the first quarter 2006, which was down from the 4.3 percent reported one year ago. By comparison, the national unemployment rate was 4.8 percent (seasonally adjusted) at the close of the first quarter.
- The Las Vegas Valley added an estimated 57,700 new jobs during the past 12 months, representing a 6.9 percent growth rate. During the same period, retail-using employment added 9,300 positions, representing a 6.0 percent increase.
- At the end of the first quarter 2006, the Las Vegas retail market was comprised of 42.9 million square feet of inventory in 275 anchored centers. With 1.1 million square feet of unoccupied square feet, the Valley-wide vacancy rate was 2.5 percent, on par with the preceding guarter and down from 3.5 percent one year ago.
- New additions to the market contributed 507,000 square feet, while demand nearly kept pace with 481,000 square feet absorbed through the end of the quarter. Market expansion in 2006 will outpace the amount of product coming on-line during 2005.
- Currently, there are approximately 3.7 million square feet of retail space under construction and 8.6 million square feet planned (at varying stages) for future development.
- Taxable retail sales for the last 12 months in Southern Nevada were \$34.5 billion, representing an increase of 11.9 percent over the prior year.
- New home building permits (single and multi-family) for the last 12 months totaled 40,300, a 13.3 percent increase from the same period of the prior year.

#### RETAIL MARKET STATISTICS

|                      | 102006    | 402005    | 102005    | % CHANGE VS. 1005 |  |  |  |  |  |  |
|----------------------|-----------|-----------|-----------|-------------------|--|--|--|--|--|--|
| Under Construction   | 3,700,000 | 3,960,000 | 806,000   | 359.06%           |  |  |  |  |  |  |
| Planned Construction | 8,646,000 | 5,371,000 | 4,900,000 | 76.45%            |  |  |  |  |  |  |
| Vacancy              | 2.5%      | 2.5%      | 3.5%      | -28.57%           |  |  |  |  |  |  |
| Net Absorption       | 481,000   | 373,000   | 279,000   | 72.40%            |  |  |  |  |  |  |

#### L A S V E G A S M A R K E T

|                                                                      | INVENTORY              |                                                |                                   |                                     | VACANCY                             |                              | ABSORPTION                          |                            |
|----------------------------------------------------------------------|------------------------|------------------------------------------------|-----------------------------------|-------------------------------------|-------------------------------------|------------------------------|-------------------------------------|----------------------------|
|                                                                      | Number<br>Of<br>Bldgs. | Net<br>Rentable<br>Square Feet                 | Square<br>Feet<br>U / C           | Square<br>Feet<br>Planned           | Square<br>Feet<br>Vacant            | Vacancy<br>Rate<br>1Q2006    | Net<br>Absorption<br>1Q2006         | New<br>Inventory<br>1Q2006 |
| Northwest                                                            |                        |                                                |                                   |                                     |                                     |                              |                                     |                            |
| Power Centers<br>Community Centers<br>Neighborhood Centers           | 5<br>4<br>17           | 2,189,622<br>560,957<br>2,068,697              | 0<br>150,000<br>225,000           | 0<br>200,000<br>449,500             | 47,625<br>7,133<br>8,887            | 2.2%<br>1.3%<br>0.4%         | 11,015<br>(6,000)<br>154,630        | 0<br>0<br>150,000          |
| Northwest Total                                                      | 26                     | 4,819,276                                      | 375,000                           | 649,500                             | 63,645                              | 1.3%                         | 159,645                             | 150,000                    |
| North Las Vegas                                                      |                        |                                                |                                   |                                     |                                     |                              |                                     |                            |
| Power Centers Community Centers Neighborhood Centers                 | 4<br>6<br>23           | 726,034<br>1,424,688<br>2,181,200              | 211,800<br>0<br>633,423           | 0<br>307,700<br>676,603             | 31,800<br>4,349<br>156,405          | 4.4%<br>0.3%<br>7.2%         | 145,334<br>0<br>49,470              | 171,134<br>0<br>86,000     |
| North Las Vegas Total  Northeast                                     | 33                     | 4,331,922                                      | 845,223                           | 984,303                             | 192,554                             | 4.4%                         | 194,804                             | 257,134                    |
| Power Centers Community Centers Neighborhood Centers Northeast Total | 3<br>7<br>15<br>25     | 826,001<br>1,020,911<br>1,131,376<br>2,978,288 | 0<br>0<br>0                       | 324,426<br>0<br>280,000<br>604,426  | 18,819<br>6,507<br>12,415<br>37,741 | 2.3%<br>0.6%<br>1.1%<br>1.3% | (8,975)<br>2,121<br>14,280<br>7,426 | 0<br>0<br>0                |
| West                                                                 |                        |                                                |                                   |                                     |                                     |                              |                                     |                            |
| Power Centers<br>Community Centers<br>Neighborhood Centers           | 6<br>19<br>22          | 1,790,890<br>3,087,258<br>2,515,118            | 0<br>0<br>95,035                  | 1,500,000<br>0<br>102,600           | 35,310<br>38,670<br>19,415          | 2.0%<br>1.3%<br>0.8%         | (6,200)<br>19,737<br>16,267         | 0<br>0<br>0                |
| West Total                                                           | 47                     | 7,393,266                                      | 95,035                            | 1,602,600                           | 93,395                              | 1.3%                         | 29,804                              | 0                          |
| East                                                                 |                        |                                                |                                   |                                     |                                     |                              |                                     |                            |
| Power Centers<br>Community Centers<br>Neighborhood Centers           | 4<br>10<br>31          | 1,203,293<br>1,683,070<br>3,331,047            | 0<br>0<br>0                       | 0<br>260,000<br>100,500             | 51,739<br>122,682<br>161,549        | 4.3%<br>7.3%<br>4.8%         | 0<br>6,192<br>14,263                | 0<br>0<br>0                |
| East Total                                                           | 45                     | 6,217,410                                      | 0                                 | 360,500                             | 335,970                             | 5.4%                         | 20,455                              | 0                          |
| Power Centers Community Centers Neighborhood Centers                 | 6<br>5<br>26           | 2,699,365<br>588,363<br>2,873,247              | 1,300,210<br>188,229<br>165,000   | 1,709,447<br>293,846<br>857,806     | 6,757<br>4,754<br>45,526            | 0.3%<br>0.8%<br>1.6%         | (5,206)<br>4,438<br>8,279           | 0<br>0<br>0                |
| Southwest Total                                                      | 37                     | 6,160,975                                      | 1,653,439                         | 2,861,099                           | 57,037                              | 0.9%                         | 7,511                               | 0                          |
| Southeast  Power Centers  Community Centers  Neighborhood Centers    | 7<br>19<br>36          | 2,761,481<br>3,916,250<br>4,336,663            | 300,000<br>95,093<br>336,492      | 500,000<br>954,000<br>129,240       | 22,620<br>55,998<br>217,976         | 0.8%<br>1.4%<br>5.0%         | (8,500)<br>300<br>69,066            | 0<br>0<br>100,358          |
| Southeast Total                                                      | 62                     | 11,014,394                                     | 731,585                           | 1,583,240                           | 296,594                             | 2.7%                         | 60,866                              | 100,358                    |
| Las Vegas Total                                                      |                        |                                                |                                   |                                     |                                     |                              | ,                                   |                            |
| Power Centers<br>Community Centers<br>Neighborhood Centers           | 35<br>70<br>170        | 12,196,686<br>12,281,497<br>18,437,348         | 1,812,010<br>433,322<br>1,454,950 | 4,033,873<br>2,015,546<br>2,596,249 | 214,670<br>240,093<br>622,173       | 1.8%<br>2.0%<br>3.4%         | 127,468<br>26,788<br>326,255        | 171,134<br>0<br>336,358    |
| Total                                                                | 275                    | 42,915,531                                     | 3,700,282                         | 8,645,668                           | 1,076,936                           | 2.5%                         | 480,511                             | 507,492                    |