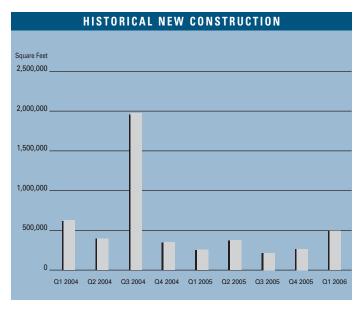

# MARKET HIGHLIGHTS

- Unemployment levels in Las Vegas stood at 3.8 percent during the first quarter 2006, which was down from the 4.3 percent reported one year ago. By comparison, the national unemployment rate was 4.8 percent (seasonally adjusted) at the close of the first quarter.
- The Las Vegas Valley added an estimated 57,700 new jobs during the past 12 months, representing a 6.9 percent growth rate. During the same period, retail-using employment added 9,300 positions, representing a 6.0 percent increase.
- At the end of the first quarter 2006, the Las Vegas retail market was comprised of 42.9 million square feet of inventory in 275 anchored centers. With 1.1 million square feet of unoccupied square feet, the Valley-wide vacancy rate was 2.5 percent, on par with the preceding guarter and down from 3.5 percent one year ago.
- New additions to the market contributed 507,000 square feet, while demand nearly kept pace with 481,000 square feet absorbed through the end of the quarter. Market expansion in 2006 will outpace the amount of product coming on-line during 2005.
- Currently, there are approximately 3.7 million square feet of retail space under construction and 8.6 million square feet planned (at varying stages) for future development.
- Taxable retail sales for the last 12 months in Southern Nevada were \$34.5 billion, representing an increase of 11.9 percent over the prior year.
- New home building permits (single and multi-family) for the last 12 months totaled 40,300, a 13.3 percent increase from the same period of the prior year.

#### RETAIL MARKET STATISTICS

|                      | 102006    | 402005    | 102005    | % CHANGE VS. 1005 |  |  |  |  |  |  |
|----------------------|-----------|-----------|-----------|-------------------|--|--|--|--|--|--|
| Under Construction   | 3,700,000 | 3,960,000 | 806,000   | 359.06%           |  |  |  |  |  |  |
| Planned Construction | 8,646,000 | 5,371,000 | 4,900,000 | 76.45%            |  |  |  |  |  |  |
| Vacancy              | 2.5%      | 2.5%      | 3.5%      | -28.57%           |  |  |  |  |  |  |
| Net Absorption       | 481,000   | 373,000   | 279,000   | 72.40%            |  |  |  |  |  |  |