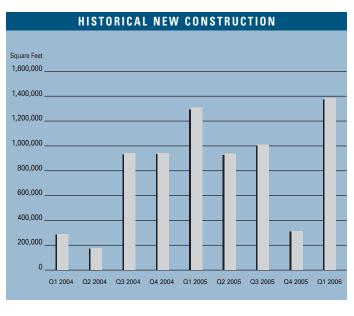

# MARKET HIGHLIGHTS

- Unemployment levels in Las Vegas stood at 3.8 percent during the first quarter 2006, which was down from the 4.3 percent reported one year ago. By comparison, the national unemployment rate was 4.8 percent (seasonally adjusted) at the close of the first quarter.
- The Las Vegas Valley added an estimated 57,700 new jobs during the past 12 months, representing a 6.9 percent growth rate. During the same period, industrial-using employment added 16,200 new positions, representing a 9.4 annual growth rate within the sector.
- At the end of the first quarter 2006, the Las Vegas industrial market was comprised of 84.0 million square feet of inventory in 2,638 buildings. With 2.5 million unoccupied square feet, the Valley-wide vacancy rate was 2.9 percent, which was on par with the fourth quarter 2005 and down from 5.7 percent one year ago.
- The industrial market expanded by 1.4 million square feet, which included the 513,000-square-foot distribution facility for CDW Corporation. Demand (net absorption) nearly matched new space with 1.3 million square feet. Healthy expansion and absorption comes on the heals of the record-setting pace in 2005.
- Currently, there are 3.7 million square feet of industrial space under construction and
   4.6 million square feet planned for future development.
- Rising development costs and land availability concerns have the potential to limit long-run industrial development activity.

#### INDUSTRIAL MARKET STATISTICS

|                      | 102006    | 402005    | 102005    | % CHANGE VS. 1005 |  |  |  |  |  |  |  |
|----------------------|-----------|-----------|-----------|-------------------|--|--|--|--|--|--|--|
| Under Construction   | 3,659,000 | 4,657,000 | 2,465,000 | 48.44%            |  |  |  |  |  |  |  |
| Planned Construction | 4,584,000 | 4,281,000 | 3,038,000 | 50.89%            |  |  |  |  |  |  |  |
| Vacancy              | 2.9%      | 2.9%      | 5.7%      | -49.12%           |  |  |  |  |  |  |  |
| Net Absorption       | 1,350,000 | 872,000   | 2,399,000 | -43.73%           |  |  |  |  |  |  |  |