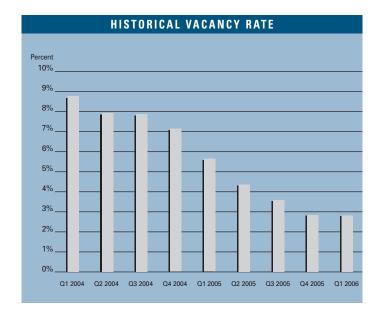

# MARKET HIGHLIGHTS

- Unemployment levels in Las Vegas stood at 3.8 percent during the first quarter 2006, which was down from the 4.3 percent reported one year ago. By comparison, the national unemployment rate was 4.8 percent (seasonally adjusted) at the close of the first quarter.
- The Las Vegas Valley added an estimated 57,700 new jobs during the past 12 months, representing a 6.9 percent growth rate. During the same period, industrial-using employment added 16,200 new positions, representing a 9.4 annual growth rate within the sector.
- At the end of the first quarter 2006, the Las Vegas industrial market was comprised of 84.0 million square feet of inventory in 2,638 buildings. With 2.5 million unoccupied square feet, the Valley-wide vacancy rate was 2.9 percent, which was on par with the fourth quarter 2005 and down from 5.7 percent one year ago.
- The industrial market expanded by 1.4 million square feet, which included the 513,000-square-foot distribution facility for CDW Corporation. Demand (net absorption) nearly matched new space with 1.3 million square feet. Healthy expansion and absorption comes on the heals of the record-setting pace in 2005.
- Currently, there are 3.7 million square feet of industrial space under construction and
   4.6 million square feet planned for future development.
- Rising development costs and land availability concerns have the potential to limit long-run industrial development activity.