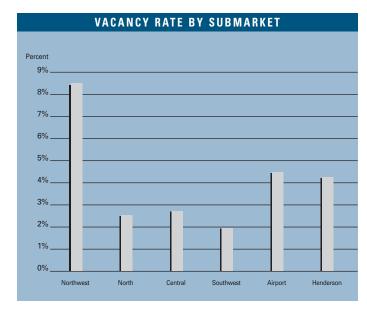

# LAS VEGAS MARKET

|                       | INVENTORY              |                                |                         |                           | VACANCY                  |                           | ABSORPTION                  |                            |
|-----------------------|------------------------|--------------------------------|-------------------------|---------------------------|--------------------------|---------------------------|-----------------------------|----------------------------|
|                       | Number<br>Of<br>Bldgs. | Net<br>Rentable<br>Square Feet | Square<br>Feet<br>U / C | Square<br>Feet<br>Planned | Square<br>Feet<br>Vacant | Vacancy<br>Rate<br>1Q2006 | Net<br>Absorption<br>1Q2006 | New<br>Inventory<br>1Q2006 |
| Northwest             |                        |                                |                         |                           |                          |                           |                             |                            |
| Distribution          | 1                      | 51,000                         | 0                       | 0                         | 24,510                   | 48.1%                     | 26,490                      | 51,000                     |
| Flex                  | 8                      | 189,477                        | 70,000                  | 0                         | 28,134                   | 14.8%                     | 6,052                       | 0                          |
| Freestanding          | 6                      | 180,690                        | 0                       | 0                         | 0                        | 0.0%                      | 0                           | 0                          |
| Incubator<br>Midbav   | 2                      | 140,000                        | 0                       | 0                         | 0 0                      | 0.0%<br>0.0%              | 0                           | 0                          |
| Other                 | 2                      | 54,812                         | 0                       | U                         | 0                        | 0.0%                      | 0                           | 0                          |
| Northwest Total       | 19                     | 615,979                        | 70,000                  | 0                         | 52,644                   | 8.5%                      | 32,542                      | 51,000                     |
| North                 |                        | 0.0,070                        | , 0,000                 | ,                         | 02,0                     | 0.070                     | 02/0 :2                     | 0.7000                     |
| Distribution          | 104                    | 13,806,320                     | 907,559                 | 1,018,832                 | 365,137                  | 2.6%                      | 630,920                     | 513,240                    |
| Flex                  | 31                     | 1,132,274                      | 66,018                  | 1,010,032                 | 46,341                   | 4.1%                      | 17,160                      | 0                          |
| Freestanding          | 410                    | 6,357,192                      | 790,029                 | 590,493                   | 131,434                  | 2.1%                      | 64,144                      | 80,186                     |
| Incubator             | 17                     | 408,584                        | 0                       | 51,040                    | 13,253                   | 3.2%                      | 17,229                      | 0                          |
| Midbay                | 41                     | 1,847,286                      | 172,000                 | 0                         | 60,014                   | 3.2%                      | (18,695)                    | 0                          |
| Other                 | 0                      | 0                              | 0                       | 0                         | 0                        | 0.0%                      | 710.759                     | 0<br>F02 426               |
| North Total           | 603                    | 23,551,656                     | 1,935,606               | 1,660,365                 | 616,179                  | 2.6%                      | 710,758                     | 593,426                    |
| Central  Distribution | 27                     | 1 204 054                      | 0                       | 60.000                    | 36,970                   | 2.7%                      | 0                           | 0                          |
| Flex                  | 16                     | 1,384,854<br>431,145           | 0                       | 60,000                    | 36,970<br>8,457          | 2.7%<br>2.0%              | (828)                       | 0                          |
| Freestanding          | 139                    | 1,967,557                      | 20,800                  | 0                         | 28,680                   | 1.5%                      | (28,680)                    | 0                          |
| Incubator             | 31                     | 797,245                        | 0                       |                           | 42,177                   | 5.3%                      | (29,598)                    | 0                          |
| Midbay                | 36                     | 1,696,677                      | 0                       | 0                         | 58,925                   | 3.5%                      | (14,530)                    | 0                          |
| Other                 | 0                      | 0                              | 0                       | 0                         | 0                        | 0.0%                      | 0                           | 0                          |
| Central Total         | 249                    | 6,277,478                      | 20,800                  | 60,000                    | 175,209                  | 2.8%                      | (73,636)                    | 0                          |
| Southwest             |                        |                                |                         |                           |                          |                           |                             |                            |
| Distribution          | 98                     | 8,332,767                      | 337,500                 | 1,432,756                 | 131,394                  | 1.6%                      | 392,110                     | 443,800                    |
| Flex<br>Freestanding  | 188<br>612             | 6,740,671<br>7,633,926         | 126,000<br>171,633      | 112,049<br>0              | 266,493<br>51,654        | 4.0%<br>0.7%              | 3,931<br>8,046              | 37,957<br>15,674           |
| Incubator             | 51                     | 1,974,329                      | 0                       | U                         | 50,318                   | 2.5%                      | 31,711                      | 15,674                     |
| Midbay                | 95                     | 5,310,656                      | 0                       | 0                         | 98,952                   | 1.9%                      | 127,811                     | 102,617                    |
| Other                 | 0                      | 0                              | 0                       | 544,412                   | 0                        | 0.0%                      | 0                           | 0                          |
| Southwest Total       | 1,044                  | 29,992,349                     | 635,133                 | 2,089,217                 | 598,811                  | 2.0%                      | 563,609                     | 600,048                    |
| Airport               |                        |                                |                         |                           |                          |                           |                             |                            |
| Distribution          | 55                     | 4,180,266                      | 411,398                 | 0                         | 119,984                  | 2.9%                      | (98,646)                    | 0                          |
| Flex                  | 96                     | 2,484,617                      | 39,940                  | 96,214                    | 175,749                  | 7.1%                      | (100,034)                   | 0                          |
| Freestanding          | 148<br>27              | 2,959,291<br>888.358           | 111,240<br>0            | 96,444                    | 172,773                  | 5.8%                      | 156,098                     | 150,000                    |
| Incubator<br>Midbay   | 41                     | 2,273,435                      | 39,000                  | 0                         | 14,527<br>90,819         | 1.6%<br>4.0%              | 24,770<br>27,127            | 0                          |
| Other                 | 1                      | 44,631                         | 0                       | ŭ                         | 0                        | 0.0%                      | 0                           | 0                          |
| Airport Total         | 368                    | 12,830,598                     | 601,578                 | 192,658                   | 573,852                  | 4.5%                      | 9,315                       | 150,000                    |
| Henderson             |                        |                                |                         |                           |                          |                           |                             |                            |
| Distribution          | 39                     | 5,057,794                      | 204,962                 | 206,450                   | 228,341                  | 4.5%                      | 90,594                      | 0                          |
| Flex                  | 40                     | 746,337                        | 0                       |                           | 35,380                   | 4.7%                      | (930)                       | 0                          |
| Freestanding          | 234                    | 3,114,092                      | 190,851                 | 172,373                   | 55,638                   | 1.8%                      | 25,392                      | 0                          |
| Incubator<br>Midbay   | 2<br>40                | 33,610<br>1,821,531            | 0                       | 202,543                   | 0<br>142,077             | 0.0%<br>7.8%              | 0<br>(7,734)                | 0                          |
| Other                 | 0                      | 1,821,531                      | 0                       | 202,543                   | 142,077                  | 0.0%                      | (7,734)                     | 0                          |
| Henderson Total       | 355                    | 10,773,364                     | 395,813                 | 581,366                   | 461,436                  | 4.3%                      | 107,322                     | 0                          |
| Las Vegas Total       |                        |                                |                         |                           |                          |                           |                             |                            |
| Distribution          | 324                    | 32,813,001                     | 1,861,419               | 2,718,038                 | 906,336                  | 2.8%                      | 1,041,468                   | 1,008,040                  |
| Flex                  | 379                    | 11,724,521                     | 301,958                 | 208,263                   | 560,554                  | 4.8%                      | (74,649)                    | 37,957                     |
| Freestanding          | 1,549                  | 22,212,748                     | 1,284,553               | 859,310                   | 440,179                  | 2.0%                      | 225,000                     | 245,860                    |
| Incubator             | 130<br>253             | 4,242,126                      | 0                       | 51,040                    | 120,275                  | 2.8%                      | 44,112                      | 102.617                    |
|                       | 263                    | 12,949,585                     | 211,000                 | 202,543                   | 450,787                  | 3.5%                      | 113,979                     | 102,617                    |
| Midbay<br>Other       | 3                      | 99,443                         | 0                       | 544,412                   | 0                        | 0.0%                      | 0                           | 0                          |