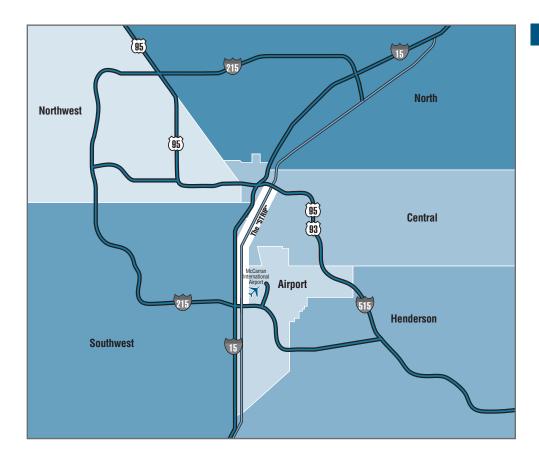

# LAS VEGAS MARKET

|                       | INVENTORY              |                                |                         |                           | VACANCY                  |                           | ABSORPTION                  |                            |
|-----------------------|------------------------|--------------------------------|-------------------------|---------------------------|--------------------------|---------------------------|-----------------------------|----------------------------|
|                       | Number<br>Of<br>Bldgs. | Net<br>Rentable<br>Square Feet | Square<br>Feet<br>U / C | Square<br>Feet<br>Planned | Square<br>Feet<br>Vacant | Vacancy<br>Rate<br>1Q2006 | Net<br>Absorption<br>1Q2006 | New<br>Inventory<br>1Q2006 |
| Northwest             |                        |                                |                         |                           |                          |                           |                             |                            |
| Distribution          | 1                      | 51,000                         | 0                       | 0                         | 24,510                   | 48.1%                     | 26,490                      | 51,000                     |
| Flex                  | 8                      | 189,477                        | 70,000                  | 0                         | 28,134                   | 14.8%                     | 6,052                       | 0                          |
| Freestanding          | 6                      | 180,690                        | 0                       | 0                         | 0                        | 0.0%                      | 0                           | 0                          |
| Incubator<br>Midbav   | 2                      | 140,000                        | 0                       | 0                         | 0 0                      | 0.0%<br>0.0%              | 0                           | 0                          |
| Other                 | 2                      | 54,812                         | 0                       | U                         | 0                        | 0.0%                      | 0                           | 0                          |
| Northwest Total       | 19                     | 615,979                        | 70,000                  | 0                         | 52,644                   | 8.5%                      | 32,542                      | 51,000                     |
| North                 |                        | 0.0,070                        | , 0,000                 | ,                         | 02,0                     | 0.070                     | 02/0 :2                     | 0.7000                     |
| Distribution          | 104                    | 13,806,320                     | 907,559                 | 1,018,832                 | 365,137                  | 2.6%                      | 630,920                     | 513,240                    |
| Flex                  | 31                     | 1,132,274                      | 66,018                  | 1,010,032                 | 46,341                   | 4.1%                      | 17,160                      | 0                          |
| Freestanding          | 410                    | 6,357,192                      | 790,029                 | 590,493                   | 131,434                  | 2.1%                      | 64,144                      | 80,186                     |
| Incubator             | 17                     | 408,584                        | 0                       | 51,040                    | 13,253                   | 3.2%                      | 17,229                      | 0                          |
| Midbay                | 41                     | 1,847,286                      | 172,000                 | 0                         | 60,014                   | 3.2%                      | (18,695)                    | 0                          |
| Other                 | 0                      | 0                              | 0                       | 0                         | 0                        | 0.0%                      | 710.759                     | 0<br>F02 426               |
| North Total           | 603                    | 23,551,656                     | 1,935,606               | 1,660,365                 | 616,179                  | 2.6%                      | 710,758                     | 593,426                    |
| Central  Distribution | 27                     | 1 204 054                      | 0                       | 60.000                    | 36,970                   | 2.7%                      | 0                           | 0                          |
| Flex                  | 16                     | 1,384,854<br>431,145           | 0                       | 60,000                    | 36,970<br>8,457          | 2.7%<br>2.0%              | (828)                       | 0                          |
| Freestanding          | 139                    | 1,967,557                      | 20,800                  | 0                         | 28,680                   | 1.5%                      | (28,680)                    | 0                          |
| Incubator             | 31                     | 797,245                        | 0                       |                           | 42,177                   | 5.3%                      | (29,598)                    | 0                          |
| Midbay                | 36                     | 1,696,677                      | 0                       | 0                         | 58,925                   | 3.5%                      | (14,530)                    | 0                          |
| Other                 | 0                      | 0                              | 0                       | 0                         | 0                        | 0.0%                      | 0                           | 0                          |
| Central Total         | 249                    | 6,277,478                      | 20,800                  | 60,000                    | 175,209                  | 2.8%                      | (73,636)                    | 0                          |
| Southwest             |                        |                                |                         |                           |                          |                           |                             |                            |
| Distribution          | 98                     | 8,332,767                      | 337,500                 | 1,432,756                 | 131,394                  | 1.6%                      | 392,110                     | 443,800                    |
| Flex<br>Freestanding  | 188<br>612             | 6,740,671<br>7,633,926         | 126,000<br>171,633      | 112,049<br>0              | 266,493<br>51,654        | 4.0%<br>0.7%              | 3,931<br>8,046              | 37,957<br>15,674           |
| Incubator             | 51                     | 1,974,329                      | 0                       | U                         | 50,318                   | 2.5%                      | 31,711                      | 15,674                     |
| Midbay                | 95                     | 5,310,656                      | 0                       | 0                         | 98,952                   | 1.9%                      | 127,811                     | 102,617                    |
| Other                 | 0                      | 0                              | 0                       | 544,412                   | 0                        | 0.0%                      | 0                           | 0                          |
| Southwest Total       | 1,044                  | 29,992,349                     | 635,133                 | 2,089,217                 | 598,811                  | 2.0%                      | 563,609                     | 600,048                    |
| Airport               |                        |                                |                         |                           |                          |                           |                             |                            |
| Distribution          | 55                     | 4,180,266                      | 411,398                 | 0                         | 119,984                  | 2.9%                      | (98,646)                    | 0                          |
| Flex                  | 96                     | 2,484,617                      | 39,940                  | 96,214                    | 175,749                  | 7.1%                      | (100,034)                   | 0                          |
| Freestanding          | 148<br>27              | 2,959,291<br>888.358           | 111,240<br>0            | 96,444                    | 172,773                  | 5.8%                      | 156,098                     | 150,000                    |
| Incubator<br>Midbay   | 41                     | 2,273,435                      | 39,000                  | 0                         | 14,527<br>90,819         | 1.6%<br>4.0%              | 24,770<br>27,127            | 0                          |
| Other                 | 1                      | 44,631                         | 0                       | ŭ                         | 0                        | 0.0%                      | 0                           | 0                          |
| Airport Total         | 368                    | 12,830,598                     | 601,578                 | 192,658                   | 573,852                  | 4.5%                      | 9,315                       | 150,000                    |
| Henderson             |                        |                                |                         |                           |                          |                           |                             |                            |
| Distribution          | 39                     | 5,057,794                      | 204,962                 | 206,450                   | 228,341                  | 4.5%                      | 90,594                      | 0                          |
| Flex                  | 40                     | 746,337                        | 0                       |                           | 35,380                   | 4.7%                      | (930)                       | 0                          |
| Freestanding          | 234                    | 3,114,092                      | 190,851                 | 172,373                   | 55,638                   | 1.8%                      | 25,392                      | 0                          |
| Incubator<br>Midbay   | 2<br>40                | 33,610<br>1,821,531            | 0                       | 202,543                   | 0<br>142,077             | 0.0%<br>7.8%              | 0<br>(7,734)                | 0                          |
| Other                 | 0                      | 1,821,531                      | 0                       | 202,543                   | 142,077                  | 0.0%                      | (7,734)                     | 0                          |
| Henderson Total       | 355                    | 10,773,364                     | 395,813                 | 581,366                   | 461,436                  | 4.3%                      | 107,322                     | 0                          |
| Las Vegas Total       |                        |                                |                         |                           |                          |                           |                             |                            |
| Distribution          | 324                    | 32,813,001                     | 1,861,419               | 2,718,038                 | 906,336                  | 2.8%                      | 1,041,468                   | 1,008,040                  |
| Flex                  | 379                    | 11,724,521                     | 301,958                 | 208,263                   | 560,554                  | 4.8%                      | (74,649)                    | 37,957                     |
| Freestanding          | 1,549                  | 22,212,748                     | 1,284,553               | 859,310                   | 440,179                  | 2.0%                      | 225,000                     | 245,860                    |
| Incubator             | 130<br>253             | 4,242,126                      | 0                       | 51,040                    | 120,275                  | 2.8%                      | 44,112                      | 102.617                    |
|                       | 263                    | 12,949,585                     | 211,000                 | 202,543                   | 450,787                  | 3.5%                      | 113,979                     | 102,617                    |
| Midbay<br>Other       | 3                      | 99,443                         | 0                       | 544,412                   | 0                        | 0.0%                      | 0                           | 0                          |