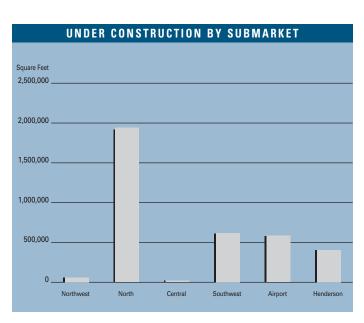

# MARKET HIGHLIGHTS

- Unemployment levels in Las Vegas stood at 3.8 percent during the first quarter 2006, which was down from the 4.3 percent reported one year ago. By comparison, the national unemployment rate was 4.8 percent (seasonally adjusted) at the close of the first quarter.
- The Las Vegas Valley added an estimated 57,700 new jobs during the past 12 months, representing a 6.9 percent growth rate. During the same period, industrial-using employment added 16,200 new positions, representing a 9.4 annual growth rate within the sector.
- At the end of the first quarter 2006, the Las Vegas industrial market was comprised of 84.0 million square feet of inventory in 2,638 buildings. With 2.5 million unoccupied square feet, the Valley-wide vacancy rate was 2.9 percent, which was on par with the fourth quarter 2005 and down from 5.7 percent one year ago.
- The industrial market expanded by 1.4 million square feet, which included the 513,000-square-foot distribution facility for CDW Corporation. Demand (net absorption) nearly matched new space with 1.3 million square feet. Healthy expansion and absorption comes on the heals of the record-setting pace in 2005.
- Currently, there are 3.7 million square feet of industrial space under construction and
   4.6 million square feet planned for future development.
- Rising development costs and land availability concerns have the potential to limit long-run industrial development activity.

#### INDUSTRIAL MARKET STATISTICS

|                      | 102006    | 402005    | 102005    | % CHANGE VS. 1005 |  |  |  |  |  |  |  |
|----------------------|-----------|-----------|-----------|-------------------|--|--|--|--|--|--|--|
| Under Construction   | 3,659,000 | 4,657,000 | 2,465,000 | 48.44%            |  |  |  |  |  |  |  |
| Planned Construction | 4,584,000 | 4,281,000 | 3,038,000 | 50.89%            |  |  |  |  |  |  |  |
| Vacancy              | 2.9%      | 2.9%      | 5.7%      | -49.12%           |  |  |  |  |  |  |  |
| Net Absorption       | 1,350,000 | 872,000   | 2,399,000 | -43.73%           |  |  |  |  |  |  |  |

# LAS VEGAS MARKET

|                       | INVENTORY              |                                |                         |                           | VACANCY                  |                           | ABSORPTION                  |                            |
|-----------------------|------------------------|--------------------------------|-------------------------|---------------------------|--------------------------|---------------------------|-----------------------------|----------------------------|
|                       | Number<br>Of<br>Bldgs. | Net<br>Rentable<br>Square Feet | Square<br>Feet<br>U / C | Square<br>Feet<br>Planned | Square<br>Feet<br>Vacant | Vacancy<br>Rate<br>1Q2006 | Net<br>Absorption<br>1Q2006 | New<br>Inventory<br>1Q2006 |
| Northwest             |                        |                                |                         |                           |                          |                           |                             |                            |
| Distribution          | 1                      | 51,000                         | 0                       | 0                         | 24,510                   | 48.1%                     | 26,490                      | 51,000                     |
| Flex                  | 8                      | 189,477                        | 70,000                  | 0                         | 28,134                   | 14.8%                     | 6,052                       | 0                          |
| Freestanding          | 6                      | 180,690                        | 0                       | 0                         | 0                        | 0.0%                      | 0                           | 0                          |
| Incubator<br>Midbav   | 2                      | 140,000                        | 0                       | 0                         | 0 0                      | 0.0%<br>0.0%              | 0                           | 0                          |
| Other                 | 2                      | 54,812                         | 0                       | U                         | 0                        | 0.0%                      | 0                           | 0                          |
| Northwest Total       | 19                     | 615,979                        | 70,000                  | 0                         | 52,644                   | 8.5%                      | 32,542                      | 51,000                     |
| North                 |                        | 0.0,070                        | , 0,000                 | ,                         | 02,0                     | 0.070                     | 02/0 :2                     | 0.7000                     |
| Distribution          | 104                    | 13,806,320                     | 907,559                 | 1,018,832                 | 365,137                  | 2.6%                      | 630,920                     | 513,240                    |
| Flex                  | 31                     | 1,132,274                      | 66,018                  | 1,010,032                 | 46,341                   | 4.1%                      | 17,160                      | 0                          |
| Freestanding          | 410                    | 6,357,192                      | 790,029                 | 590,493                   | 131,434                  | 2.1%                      | 64,144                      | 80,186                     |
| Incubator             | 17                     | 408,584                        | 0                       | 51,040                    | 13,253                   | 3.2%                      | 17,229                      | 0                          |
| Midbay                | 41                     | 1,847,286                      | 172,000                 | 0                         | 60,014                   | 3.2%                      | (18,695)                    | 0                          |
| Other                 | 0                      | 0                              | 0                       | 0                         | 0                        | 0.0%                      | 710.759                     | 0<br>F02 426               |
| North Total           | 603                    | 23,551,656                     | 1,935,606               | 1,660,365                 | 616,179                  | 2.6%                      | 710,758                     | 593,426                    |
| Central  Distribution | 27                     | 1 204 054                      | 0                       | 60.000                    | 36,970                   | 2.7%                      | 0                           | 0                          |
| Flex                  | 16                     | 1,384,854<br>431,145           | 0                       | 60,000                    | 36,970<br>8,457          | 2.7%<br>2.0%              | (828)                       | 0                          |
| Freestanding          | 139                    | 1,967,557                      | 20,800                  | 0                         | 28,680                   | 1.5%                      | (28,680)                    | 0                          |
| Incubator             | 31                     | 797,245                        | 0                       |                           | 42,177                   | 5.3%                      | (29,598)                    | 0                          |
| Midbay                | 36                     | 1,696,677                      | 0                       | 0                         | 58,925                   | 3.5%                      | (14,530)                    | 0                          |
| Other                 | 0                      | 0                              | 0                       | 0                         | 0                        | 0.0%                      | 0                           | 0                          |
| Central Total         | 249                    | 6,277,478                      | 20,800                  | 60,000                    | 175,209                  | 2.8%                      | (73,636)                    | 0                          |
| Southwest             |                        |                                |                         |                           |                          |                           |                             |                            |
| Distribution          | 98                     | 8,332,767                      | 337,500                 | 1,432,756                 | 131,394                  | 1.6%                      | 392,110                     | 443,800                    |
| Flex<br>Freestanding  | 188<br>612             | 6,740,671<br>7,633,926         | 126,000<br>171,633      | 112,049<br>0              | 266,493<br>51,654        | 4.0%<br>0.7%              | 3,931<br>8,046              | 37,957<br>15,674           |
| Incubator             | 51                     | 1,974,329                      | 0                       | U                         | 50,318                   | 2.5%                      | 31,711                      | 15,674                     |
| Midbay                | 95                     | 5,310,656                      | 0                       | 0                         | 98,952                   | 1.9%                      | 127,811                     | 102,617                    |
| Other                 | 0                      | 0                              | 0                       | 544,412                   | 0                        | 0.0%                      | 0                           | 0                          |
| Southwest Total       | 1,044                  | 29,992,349                     | 635,133                 | 2,089,217                 | 598,811                  | 2.0%                      | 563,609                     | 600,048                    |
| Airport               |                        |                                |                         |                           |                          |                           |                             |                            |
| Distribution          | 55                     | 4,180,266                      | 411,398                 | 0                         | 119,984                  | 2.9%                      | (98,646)                    | 0                          |
| Flex                  | 96                     | 2,484,617                      | 39,940                  | 96,214                    | 175,749                  | 7.1%                      | (100,034)                   | 0                          |
| Freestanding          | 148<br>27              | 2,959,291<br>888.358           | 111,240<br>0            | 96,444                    | 172,773                  | 5.8%                      | 156,098                     | 150,000                    |
| Incubator<br>Midbay   | 41                     | 2,273,435                      | 39,000                  | 0                         | 14,527<br>90,819         | 1.6%<br>4.0%              | 24,770<br>27,127            | 0                          |
| Other                 | 1                      | 44,631                         | 0                       | ŭ                         | 0                        | 0.0%                      | 0                           | 0                          |
| Airport Total         | 368                    | 12,830,598                     | 601,578                 | 192,658                   | 573,852                  | 4.5%                      | 9,315                       | 150,000                    |
| Henderson             |                        |                                |                         |                           |                          |                           |                             |                            |
| Distribution          | 39                     | 5,057,794                      | 204,962                 | 206,450                   | 228,341                  | 4.5%                      | 90,594                      | 0                          |
| Flex                  | 40                     | 746,337                        | 0                       |                           | 35,380                   | 4.7%                      | (930)                       | 0                          |
| Freestanding          | 234                    | 3,114,092                      | 190,851                 | 172,373                   | 55,638                   | 1.8%                      | 25,392                      | 0                          |
| Incubator<br>Midbay   | 2<br>40                | 33,610<br>1,821,531            | 0                       | 202,543                   | 0<br>142,077             | 0.0%<br>7.8%              | 0<br>(7,734)                | 0                          |
| Other                 | 0                      | 1,821,531                      | 0                       | 202,543                   | 142,077                  | 0.0%                      | (7,734)                     | 0                          |
| Henderson Total       | 355                    | 10,773,364                     | 395,813                 | 581,366                   | 461,436                  | 4.3%                      | 107,322                     | 0                          |
| Las Vegas Total       |                        |                                |                         |                           |                          |                           |                             |                            |
| Distribution          | 324                    | 32,813,001                     | 1,861,419               | 2,718,038                 | 906,336                  | 2.8%                      | 1,041,468                   | 1,008,040                  |
| Flex                  | 379                    | 11,724,521                     | 301,958                 | 208,263                   | 560,554                  | 4.8%                      | (74,649)                    | 37,957                     |
| Freestanding          | 1,549                  | 22,212,748                     | 1,284,553               | 859,310                   | 440,179                  | 2.0%                      | 225,000                     | 245,860                    |
| Incubator             | 130<br>253             | 4,242,126                      | 0                       | 51,040                    | 120,275                  | 2.8%                      | 44,112                      | 102.617                    |
|                       | 263                    | 12,949,585                     | 211,000                 | 202,543                   | 450,787                  | 3.5%                      | 113,979                     | 102,617                    |
| Midbay<br>Other       | 3                      | 99,443                         | 0                       | 544,412                   | 0                        | 0.0%                      | 0                           | 0                          |