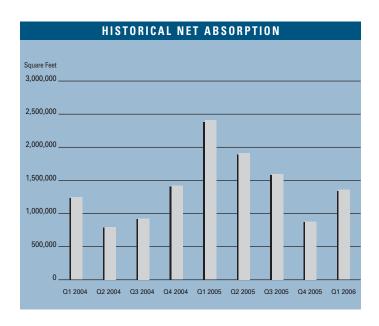

# MARKET HIGHLIGHTS

- Unemployment levels in Las Vegas stood at 3.8 percent during the first quarter 2006, which was down from the 4.3 percent reported one year ago. By comparison, the national unemployment rate was 4.8 percent (seasonally adjusted) at the close of the first quarter.
- The Las Vegas Valley added an estimated 57,700 new jobs during the past 12 months, representing a 6.9 percent growth rate. During the same period, industrial-using employment added 16,200 new positions, representing a 9.4 annual growth rate within the sector.
- At the end of the first quarter 2006, the Las Vegas industrial market was comprised of 84.0 million square feet of inventory in 2,638 buildings. With 2.5 million unoccupied square feet, the Valley-wide vacancy rate was 2.9 percent, which was on par with the fourth quarter 2005 and down from 5.7 percent one year ago.
- The industrial market expanded by 1.4 million square feet, which included the 513,000-square-foot distribution facility for CDW Corporation. Demand (net absorption) nearly matched new space with 1.3 million square feet. Healthy expansion and absorption comes on the heals of the record-setting pace in 2005.
- Currently, there are 3.7 million square feet of industrial space under construction and
   4.6 million square feet planned for future development.
- Rising development costs and land availability concerns have the potential to limit long-run industrial development activity.

#### INDUSTRIAL MARKET STATISTICS

|                      | 102006    | 402005    | 102005    | % CHANGE VS. 1005 |  |  |  |  |  |  |  |
|----------------------|-----------|-----------|-----------|-------------------|--|--|--|--|--|--|--|
| Under Construction   | 3,659,000 | 4,657,000 | 2,465,000 | 48.44%            |  |  |  |  |  |  |  |
| Planned Construction | 4,584,000 | 4,281,000 | 3,038,000 | 50.89%            |  |  |  |  |  |  |  |
| Vacancy              | 2.9%      | 2.9%      | 5.7%      | -49.12%           |  |  |  |  |  |  |  |
| Net Absorption       | 1,350,000 | 872,000   | 2,399,000 | -43.73%           |  |  |  |  |  |  |  |