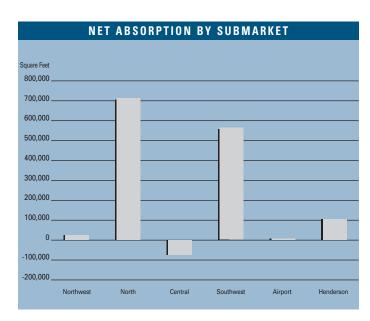

# LAS VEGAS MARKET

|                       | INVENTORY              |                                |                         |                           | VACANCY                  |                           | ABSORPTION                  |                            |
|-----------------------|------------------------|--------------------------------|-------------------------|---------------------------|--------------------------|---------------------------|-----------------------------|----------------------------|
|                       | Number<br>Of<br>Bldgs. | Net<br>Rentable<br>Square Feet | Square<br>Feet<br>U / C | Square<br>Feet<br>Planned | Square<br>Feet<br>Vacant | Vacancy<br>Rate<br>1Q2006 | Net<br>Absorption<br>1Q2006 | New<br>Inventory<br>1Q2006 |
| Northwest             |                        |                                |                         |                           |                          |                           |                             |                            |
| Distribution          | 1                      | 51,000                         | 0                       | 0                         | 24,510                   | 48.1%                     | 26,490                      | 51,000                     |
| Flex                  | 8                      | 189,477                        | 70,000                  | 0                         | 28,134                   | 14.8%                     | 6,052                       | 0                          |
| Freestanding          | 6                      | 180,690                        | 0                       | 0                         | 0                        | 0.0%                      | 0                           | 0                          |
| Incubator<br>Midbav   | 2                      | 140,000                        | 0                       | 0                         | 0 0                      | 0.0%<br>0.0%              | 0                           | 0                          |
| Other                 | 2                      | 54,812                         | 0                       | U                         | 0                        | 0.0%                      | 0                           | 0                          |
| Northwest Total       | 19                     | 615,979                        | 70,000                  | 0                         | 52,644                   | 8.5%                      | 32,542                      | 51,000                     |
| North                 |                        | 0.0,070                        | , 0,000                 | ,                         | 02,0                     | 0.070                     | 02/0 :2                     | 0.7000                     |
| Distribution          | 104                    | 13,806,320                     | 907,559                 | 1,018,832                 | 365,137                  | 2.6%                      | 630,920                     | 513,240                    |
| Flex                  | 31                     | 1,132,274                      | 66,018                  | 1,010,032                 | 46,341                   | 4.1%                      | 17,160                      | 0                          |
| Freestanding          | 410                    | 6,357,192                      | 790,029                 | 590,493                   | 131,434                  | 2.1%                      | 64,144                      | 80,186                     |
| Incubator             | 17                     | 408,584                        | 0                       | 51,040                    | 13,253                   | 3.2%                      | 17,229                      | 0                          |
| Midbay                | 41                     | 1,847,286                      | 172,000                 | 0                         | 60,014                   | 3.2%                      | (18,695)                    | 0                          |
| Other                 | 0                      | 0                              | 0                       | 0                         | 0                        | 0.0%                      | 710.759                     | 0<br>F02 426               |
| North Total           | 603                    | 23,551,656                     | 1,935,606               | 1,660,365                 | 616,179                  | 2.6%                      | 710,758                     | 593,426                    |
| Central  Distribution | 27                     | 1 204 054                      | 0                       | 60.000                    | 36,970                   | 2.7%                      | 0                           | 0                          |
| Flex                  | 16                     | 1,384,854<br>431,145           | 0                       | 60,000                    | 36,970<br>8,457          | 2.7%<br>2.0%              | (828)                       | 0                          |
| Freestanding          | 139                    | 1,967,557                      | 20,800                  | 0                         | 28,680                   | 1.5%                      | (28,680)                    | 0                          |
| Incubator             | 31                     | 797,245                        | 0                       |                           | 42,177                   | 5.3%                      | (29,598)                    | 0                          |
| Midbay                | 36                     | 1,696,677                      | 0                       | 0                         | 58,925                   | 3.5%                      | (14,530)                    | 0                          |
| Other                 | 0                      | 0                              | 0                       | 0                         | 0                        | 0.0%                      | 0                           | 0                          |
| Central Total         | 249                    | 6,277,478                      | 20,800                  | 60,000                    | 175,209                  | 2.8%                      | (73,636)                    | 0                          |
| Southwest             |                        |                                |                         |                           |                          |                           |                             |                            |
| Distribution          | 98                     | 8,332,767                      | 337,500                 | 1,432,756                 | 131,394                  | 1.6%                      | 392,110                     | 443,800                    |
| Flex<br>Freestanding  | 188<br>612             | 6,740,671<br>7,633,926         | 126,000<br>171,633      | 112,049<br>0              | 266,493<br>51,654        | 4.0%<br>0.7%              | 3,931<br>8,046              | 37,957<br>15,674           |
| Incubator             | 51                     | 1,974,329                      | 0                       | U                         | 50,318                   | 2.5%                      | 31,711                      | 15,674                     |
| Midbay                | 95                     | 5,310,656                      | 0                       | 0                         | 98,952                   | 1.9%                      | 127,811                     | 102,617                    |
| Other                 | 0                      | 0                              | 0                       | 544,412                   | 0                        | 0.0%                      | 0                           | 0                          |
| Southwest Total       | 1,044                  | 29,992,349                     | 635,133                 | 2,089,217                 | 598,811                  | 2.0%                      | 563,609                     | 600,048                    |
| Airport               |                        |                                |                         |                           |                          |                           |                             |                            |
| Distribution          | 55                     | 4,180,266                      | 411,398                 | 0                         | 119,984                  | 2.9%                      | (98,646)                    | 0                          |
| Flex                  | 96                     | 2,484,617                      | 39,940                  | 96,214                    | 175,749                  | 7.1%                      | (100,034)                   | 0                          |
| Freestanding          | 148<br>27              | 2,959,291<br>888.358           | 111,240<br>0            | 96,444                    | 172,773                  | 5.8%                      | 156,098                     | 150,000                    |
| Incubator<br>Midbay   | 41                     | 2,273,435                      | 39,000                  | 0                         | 14,527<br>90,819         | 1.6%<br>4.0%              | 24,770<br>27,127            | 0                          |
| Other                 | 1                      | 44,631                         | 0                       | ŭ                         | 0                        | 0.0%                      | 0                           | 0                          |
| Airport Total         | 368                    | 12,830,598                     | 601,578                 | 192,658                   | 573,852                  | 4.5%                      | 9,315                       | 150,000                    |
| Henderson             |                        |                                |                         |                           |                          |                           |                             |                            |
| Distribution          | 39                     | 5,057,794                      | 204,962                 | 206,450                   | 228,341                  | 4.5%                      | 90,594                      | 0                          |
| Flex                  | 40                     | 746,337                        | 0                       |                           | 35,380                   | 4.7%                      | (930)                       | 0                          |
| Freestanding          | 234                    | 3,114,092                      | 190,851                 | 172,373                   | 55,638                   | 1.8%                      | 25,392                      | 0                          |
| Incubator<br>Midbay   | 2<br>40                | 33,610<br>1,821,531            | 0                       | 202,543                   | 0<br>142,077             | 0.0%<br>7.8%              | 0<br>(7,734)                | 0                          |
| Other                 | 0                      | 1,821,531                      | 0                       | 202,543                   | 142,077                  | 0.0%                      | (7,734)                     | 0                          |
| Henderson Total       | 355                    | 10,773,364                     | 395,813                 | 581,366                   | 461,436                  | 4.3%                      | 107,322                     | 0                          |
| Las Vegas Total       |                        |                                |                         |                           |                          |                           |                             |                            |
| Distribution          | 324                    | 32,813,001                     | 1,861,419               | 2,718,038                 | 906,336                  | 2.8%                      | 1,041,468                   | 1,008,040                  |
| Flex                  | 379                    | 11,724,521                     | 301,958                 | 208,263                   | 560,554                  | 4.8%                      | (74,649)                    | 37,957                     |
| Freestanding          | 1,549                  | 22,212,748                     | 1,284,553               | 859,310                   | 440,179                  | 2.0%                      | 225,000                     | 245,860                    |
| Incubator             | 130<br>253             | 4,242,126                      | 0                       | 51,040                    | 120,275                  | 2.8%                      | 44,112                      | 102.617                    |
|                       | 263                    | 12,949,585                     | 211,000                 | 202,543                   | 450,787                  | 3.5%                      | 113,979                     | 102,617                    |
| Midbay<br>Other       | 3                      | 99,443                         | 0                       | 544,412                   | 0                        | 0.0%                      | 0                           | 0                          |