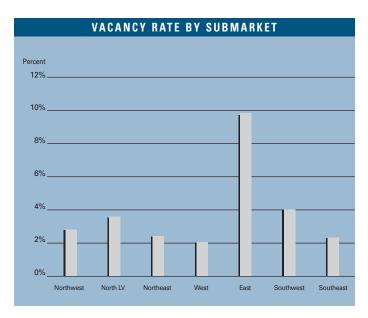

#### L A S V E G A S M A R K E T

|                       | INVENTORY              |                                |                         |                           | VACA                     | NCY                       | ABSORPTION                  |                            |
|-----------------------|------------------------|--------------------------------|-------------------------|---------------------------|--------------------------|---------------------------|-----------------------------|----------------------------|
|                       | Number<br>Of<br>Bldgs. | Net<br>Rentable<br>Square Feet | Square<br>Feet<br>U / C | Square<br>Feet<br>Planned | Square<br>Feet<br>Vacant | Vacancy<br>Rate<br>102005 | Net<br>Absorption<br>1Q2005 | New<br>Inventory<br>1Q2005 |
| Northwest             |                        |                                |                         |                           |                          |                           |                             |                            |
| Power Centers         | 4                      | 1,939,622                      | 6,160                   | 315,400                   | 4,000                    | 0.2%                      | 0                           | 0                          |
| Community Centers     | 5                      | 810,957                        | 100,000                 | 300,000                   | 74,858                   | 9.2%                      | 3,835                       | 0                          |
| Neighborhood Centers  | 14                     | 1,783,697                      | 135,000                 | 599,500                   | 48,103                   | 2.7%                      | (21,207)                    | 0                          |
| Northwest Total       | 23                     | 4,534,276                      | 241,160                 | 1,214,900                 | 126,961                  | 2.8%                      | (17,372)                    | 0                          |
| North Las Vegas       |                        |                                |                         |                           |                          |                           |                             |                            |
| Power Centers         | 2                      | 404,900                        | 0                       | 154,000                   | 6,000                    | 1.5%                      | 4,000                       | 0                          |
| Community Centers     | 5                      | 1,278,057                      | 0                       | 0                         | 18,764                   | 1.5%                      | 0                           | 0                          |
| Neighborhood Centers  | 22                     | 2,077,138                      | 259,623                 | 363,200                   | 102,733                  | 4.9%                      | 96,329                      | 79,820                     |
| North Las Vegas Total | 29                     | 3,760,095                      | 259,623                 | 517,200                   | 127,497                  | 3.4%                      | 100,329                     | 79,820                     |
| Northeast             |                        |                                |                         |                           |                          |                           |                             |                            |
| Power Centers         | 2                      | 676,000                        | 0                       | 0                         | 13,500                   | 2.0%                      | 0                           | 0                          |
| Community Centers     | 8                      | 1,243,683                      | 0                       | 0                         | 20,343                   | 1.6%                      | 2,975                       | 0                          |
| Neighborhood Centers  | 14                     | 1,074,876                      | 0                       | 80,000                    | 40,543                   | 3.8%                      | 1,815                       | 0                          |
| Northeast Total       | 24                     | 2,994,559                      | 0                       | 80,000                    | 74,386                   | 2.5%                      | 4,790                       | 0                          |
| West                  |                        |                                |                         |                           |                          |                           |                             |                            |
| Power Centers         | 6                      | 1,790,890                      | 0                       | 0                         | 23,914                   | 1.3%                      | 21,434                      | O                          |
| Community Centers     | 17                     | 3,057,761                      | 11,220                  | 0                         | 80,499                   | 2.6%                      | (5,864)                     | 0                          |
| Neighborhood Centers  | 21                     | 2,315,118                      | 0                       | 102,600                   | 44,025                   | 1.9%                      | (3,685)                     | 0                          |
| West Total            | 44                     | 7,163,769                      | 11,220                  | 102,600                   | 148,438                  | 2.1%                      | 11,885                      | 0                          |
| East                  |                        |                                |                         |                           |                          |                           |                             |                            |
| Power Centers         | 3                      | 992,839                        | 0                       | 0                         | 100,874                  | 10.2%                     | 40,020                      | 0                          |
| Community Centers     | 10                     | 1,602,530                      | 0                       | 0                         | 254,571                  | 15.9%                     | (42,460)                    | 0                          |
| Neighborhood Centers  | 32                     | 3,626,329                      | 0                       | 0                         | 256,637                  | 7.1%                      | 1,418                       | 55,000                     |
| East Total            | 45                     | 6,221,698                      | 0                       | 0                         | 612,082                  | 9.8%                      | (1,022)                     | 55,000                     |
| Southwest             |                        |                                |                         |                           |                          |                           |                             |                            |
| Power Centers         | 5                      | 2,563,205                      | 0                       | 1,603,795                 | 0                        | 0.0%                      | 0                           | 0                          |
| Community Centers     | 4                      | 536,707                        | 250,000                 | 330,000                   | 11,712                   | 2.2%                      | (4,215)                     | 0                          |
| Neighborhood Centers  | 25                     | 2,758,247                      | 303,229                 | 412,000                   | 224,450                  | 8.1%                      | (4,170)                     | 0                          |
| Southwest Total       | 34                     | 5,858,159                      | 553,229                 | 2,345,795                 | 236,162                  | 4.0%                      | (8,385)                     | O                          |
| Southeast             |                        |                                |                         |                           |                          |                           |                             |                            |
| Power Centers         | 6                      | 2,611,481                      | 0                       | 300,000                   | 68,152                   | 2.6%                      | 2,660                       | 0                          |
| Community Centers     | 18                     | 3,720,250                      | 196,000                 | 0                         | 122,156                  | 3.3%                      | (1,217)                     | 0                          |
| Neighborhood Centers  | 35                     | 4,234,373                      | 0                       | 297,000                   | 96,160                   | 2.3%                      | 104,482                     | 115,000                    |
| Southeast Total       | 59                     | 10,566,104                     | 196,000                 | 597,000                   | 286,468                  | 2.7%                      | 105,925                     | 115,000                    |
| Las Vegas Total       |                        |                                |                         |                           |                          |                           |                             |                            |
| Power Centers         | 28                     | 10,978,937                     | 6,160                   | 2,373,195                 | 216,440                  | 2.0%                      | 68,114                      | 0                          |
| Community Centers     | 67                     | 12,249,945                     | 557,220                 | 630,000                   | 582,903                  | 4.8%                      | (46,946)                    | 0                          |
| Neighborhood Centers  | 163                    | 17,869,778                     | 697,852                 | 1,854,300                 | 812,651                  | 4.5%                      | 174,982                     | 249,820                    |
| Total                 | 258                    | 41,098,660                     | 1,261,232               | 4,857,495                 | 1,611,994                | 3.9%                      | 196,150                     | 249,820                    |