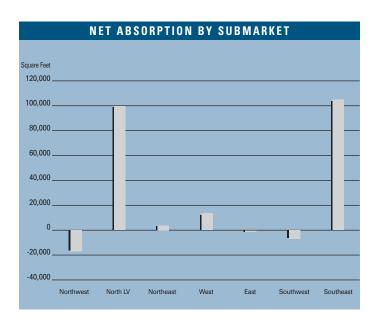

#### L A S V E G A S M A R K E T

|                       | INVENTORY              |                                |                         |                           | VACA                     | NCY                       | ABSORPTION                  |                            |
|-----------------------|------------------------|--------------------------------|-------------------------|---------------------------|--------------------------|---------------------------|-----------------------------|----------------------------|
|                       | Number<br>Of<br>Bldgs. | Net<br>Rentable<br>Square Feet | Square<br>Feet<br>U / C | Square<br>Feet<br>Planned | Square<br>Feet<br>Vacant | Vacancy<br>Rate<br>102005 | Net<br>Absorption<br>1Q2005 | New<br>Inventory<br>1Q2005 |
| Northwest             |                        |                                |                         |                           |                          |                           |                             |                            |
| Power Centers         | 4                      | 1,939,622                      | 6,160                   | 315,400                   | 4,000                    | 0.2%                      | 0                           | 0                          |
| Community Centers     | 5                      | 810,957                        | 100,000                 | 300,000                   | 74,858                   | 9.2%                      | 3,835                       | 0                          |
| Neighborhood Centers  | 14                     | 1,783,697                      | 135,000                 | 599,500                   | 48,103                   | 2.7%                      | (21,207)                    | 0                          |
| Northwest Total       | 23                     | 4,534,276                      | 241,160                 | 1,214,900                 | 126,961                  | 2.8%                      | (17,372)                    | 0                          |
| North Las Vegas       |                        |                                |                         |                           |                          |                           |                             |                            |
| Power Centers         | 2                      | 404,900                        | 0                       | 154,000                   | 6,000                    | 1.5%                      | 4,000                       | 0                          |
| Community Centers     | 5                      | 1,278,057                      | 0                       | 0                         | 18,764                   | 1.5%                      | 0                           | 0                          |
| Neighborhood Centers  | 22                     | 2,077,138                      | 259,623                 | 363,200                   | 102,733                  | 4.9%                      | 96,329                      | 79,820                     |
| North Las Vegas Total | 29                     | 3,760,095                      | 259,623                 | 517,200                   | 127,497                  | 3.4%                      | 100,329                     | 79,820                     |
| Northeast             |                        |                                |                         |                           |                          |                           |                             |                            |
| Power Centers         | 2                      | 676,000                        | 0                       | 0                         | 13,500                   | 2.0%                      | 0                           | 0                          |
| Community Centers     | 8                      | 1,243,683                      | 0                       | 0                         | 20,343                   | 1.6%                      | 2,975                       | 0                          |
| Neighborhood Centers  | 14                     | 1,074,876                      | 0                       | 80,000                    | 40,543                   | 3.8%                      | 1,815                       | 0                          |
| Northeast Total       | 24                     | 2,994,559                      | 0                       | 80,000                    | 74,386                   | 2.5%                      | 4,790                       | 0                          |
| West                  |                        |                                |                         |                           |                          |                           |                             |                            |
| Power Centers         | 6                      | 1,790,890                      | 0                       | 0                         | 23,914                   | 1.3%                      | 21,434                      | O                          |
| Community Centers     | 17                     | 3,057,761                      | 11,220                  | 0                         | 80,499                   | 2.6%                      | (5,864)                     | 0                          |
| Neighborhood Centers  | 21                     | 2,315,118                      | 0                       | 102,600                   | 44,025                   | 1.9%                      | (3,685)                     | 0                          |
| West Total            | 44                     | 7,163,769                      | 11,220                  | 102,600                   | 148,438                  | 2.1%                      | 11,885                      | 0                          |
| East                  |                        |                                |                         |                           |                          |                           |                             |                            |
| Power Centers         | 3                      | 992,839                        | 0                       | 0                         | 100,874                  | 10.2%                     | 40,020                      | 0                          |
| Community Centers     | 10                     | 1,602,530                      | 0                       | 0                         | 254,571                  | 15.9%                     | (42,460)                    | 0                          |
| Neighborhood Centers  | 32                     | 3,626,329                      | 0                       | 0                         | 256,637                  | 7.1%                      | 1,418                       | 55,000                     |
| East Total            | 45                     | 6,221,698                      | 0                       | 0                         | 612,082                  | 9.8%                      | (1,022)                     | 55,000                     |
| Southwest             |                        |                                |                         |                           |                          |                           |                             |                            |
| Power Centers         | 5                      | 2,563,205                      | 0                       | 1,603,795                 | 0                        | 0.0%                      | 0                           | 0                          |
| Community Centers     | 4                      | 536,707                        | 250,000                 | 330,000                   | 11,712                   | 2.2%                      | (4,215)                     | 0                          |
| Neighborhood Centers  | 25                     | 2,758,247                      | 303,229                 | 412,000                   | 224,450                  | 8.1%                      | (4,170)                     | 0                          |
| Southwest Total       | 34                     | 5,858,159                      | 553,229                 | 2,345,795                 | 236,162                  | 4.0%                      | (8,385)                     | O                          |
| Southeast             |                        |                                |                         |                           |                          |                           |                             |                            |
| Power Centers         | 6                      | 2,611,481                      | 0                       | 300,000                   | 68,152                   | 2.6%                      | 2,660                       | 0                          |
| Community Centers     | 18                     | 3,720,250                      | 196,000                 | 0                         | 122,156                  | 3.3%                      | (1,217)                     | 0                          |
| Neighborhood Centers  | 35                     | 4,234,373                      | 0                       | 297,000                   | 96,160                   | 2.3%                      | 104,482                     | 115,000                    |
| Southeast Total       | 59                     | 10,566,104                     | 196,000                 | 597,000                   | 286,468                  | 2.7%                      | 105,925                     | 115,000                    |
| Las Vegas Total       |                        |                                |                         |                           |                          |                           |                             |                            |
| Power Centers         | 28                     | 10,978,937                     | 6,160                   | 2,373,195                 | 216,440                  | 2.0%                      | 68,114                      | 0                          |
| Community Centers     | 67                     | 12,249,945                     | 557,220                 | 630,000                   | 582,903                  | 4.8%                      | (46,946)                    | 0                          |
| Neighborhood Centers  | 163                    | 17,869,778                     | 697,852                 | 1,854,300                 | 812,651                  | 4.5%                      | 174,982                     | 249,820                    |
| Total                 | 258                    | 41,098,660                     | 1,261,232               | 4,857,495                 | 1,611,994                | 3.9%                      | 196,150                     | 249,820                    |