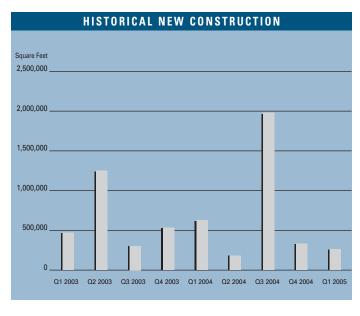

#### RETAIL MARKET STATISTICS

|                      | 10 2005   | 40 2004   | 10 2004   | % CHANGE VS. 1004 |  |  |  |  |  |  |
|----------------------|-----------|-----------|-----------|-------------------|--|--|--|--|--|--|
| Under Construction   | 1,261,000 | 803,000   | 2,819,000 | -55.27%           |  |  |  |  |  |  |
| Planned Construction | 4,857,000 | 4,742,000 | 4,128,000 | 17.66%            |  |  |  |  |  |  |
| Vacancy              | 3.9%      | 3.8%      | 3.9%      | 0.00%             |  |  |  |  |  |  |
| Net Absorption       | 196,000   | 297,000   | 577,000   | -66.03%           |  |  |  |  |  |  |