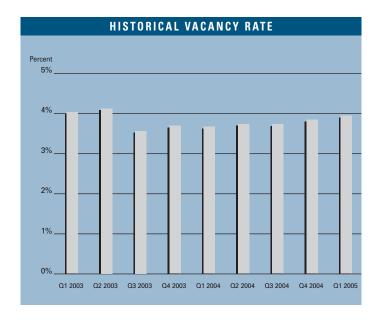

# MARKET HIGHLIGHTS

- First quarter unemployment for Las Vegas stood at 4.0 percent, down from the 4.8 percent recorded 12 months prior. By comparison, the national unemployment rate was 5.4 percent (seasonally adjusted) at the close of the first quarter.
- The Las Vegas Valley added an estimated 59,800 new jobs during the past 12 months, representing a 7.6 percent growth rate. Consistent new job growth is anticipated during the upcoming quarter.
- At the end of the first quarter 2005, the Las Vegas retail market was comprised of 41.1 million square feet of inventory in 258 anchored centers.
- New additions to the market contributed 250,000 square feet, while demand remained positive with 196,000 square feet absorbed through the end of the quarter.
- Currently, there are approximately 1.3 million square feet of retail space under construction and 4.9 million square feet planned for future development.
- There were 1.6 million unoccupied square feet, producing a market-wide vacancy rate of 3.9 percent. Current vacancies were flat compared to the same quarter of the prior year.
- Taxable retail sales for the last 12 months in Southern Nevada were in excess of \$30.5 billion, representing an increase of 15.4 percent over the prior year.
- New home building permits for the last 12 months totaled 35,500, representing a 4.1 percent decline from the same period of the prior year.

#### RETAIL MARKET STATISTICS

|                      | 10 2005   | 40 2004   | 10 2004   | % CHANGE VS. 1004 |  |  |  |  |  |  |
|----------------------|-----------|-----------|-----------|-------------------|--|--|--|--|--|--|
| Under Construction   | 1,261,000 | 803,000   | 2,819,000 | -55.27%           |  |  |  |  |  |  |
| Planned Construction | 4,857,000 | 4,742,000 | 4,128,000 | 17.66%            |  |  |  |  |  |  |
| Vacancy              | 3.9%      | 3.8%      | 3.9%      | 0.00%             |  |  |  |  |  |  |
| Net Absorption       | 196,000   | 297,000   | 577,000   | -66.03%           |  |  |  |  |  |  |