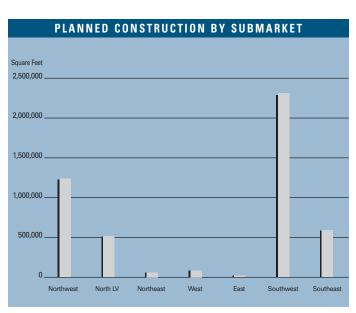

#### L A S V E G A S M A R K E T

|                       | INVENTORY              |                                |                         |                           | VACA                     | NCY                       | ABSORPTION                  |                            |
|-----------------------|------------------------|--------------------------------|-------------------------|---------------------------|--------------------------|---------------------------|-----------------------------|----------------------------|
|                       | Number<br>Of<br>Bldgs. | Net<br>Rentable<br>Square Feet | Square<br>Feet<br>U / C | Square<br>Feet<br>Planned | Square<br>Feet<br>Vacant | Vacancy<br>Rate<br>102005 | Net<br>Absorption<br>1Q2005 | New<br>Inventory<br>1Q2005 |
| Northwest             |                        |                                |                         |                           |                          |                           |                             |                            |
| Power Centers         | 4                      | 1,939,622                      | 6,160                   | 315,400                   | 4,000                    | 0.2%                      | 0                           | 0                          |
| Community Centers     | 5                      | 810,957                        | 100,000                 | 300,000                   | 74,858                   | 9.2%                      | 3,835                       | 0                          |
| Neighborhood Centers  | 14                     | 1,783,697                      | 135,000                 | 599,500                   | 48,103                   | 2.7%                      | (21,207)                    | 0                          |
| Northwest Total       | 23                     | 4,534,276                      | 241,160                 | 1,214,900                 | 126,961                  | 2.8%                      | (17,372)                    | 0                          |
| North Las Vegas       |                        |                                |                         |                           |                          |                           |                             |                            |
| Power Centers         | 2                      | 404,900                        | 0                       | 154,000                   | 6,000                    | 1.5%                      | 4,000                       | 0                          |
| Community Centers     | 5                      | 1,278,057                      | 0                       | 0                         | 18,764                   | 1.5%                      | 0                           | 0                          |
| Neighborhood Centers  | 22                     | 2,077,138                      | 259,623                 | 363,200                   | 102,733                  | 4.9%                      | 96,329                      | 79,820                     |
| North Las Vegas Total | 29                     | 3,760,095                      | 259,623                 | 517,200                   | 127,497                  | 3.4%                      | 100,329                     | 79,820                     |
| Northeast             |                        |                                |                         |                           |                          |                           |                             |                            |
| Power Centers         | 2                      | 676,000                        | 0                       | 0                         | 13,500                   | 2.0%                      | 0                           | 0                          |
| Community Centers     | 8                      | 1,243,683                      | 0                       | 0                         | 20,343                   | 1.6%                      | 2,975                       | 0                          |
| Neighborhood Centers  | 14                     | 1,074,876                      | 0                       | 80,000                    | 40,543                   | 3.8%                      | 1,815                       | 0                          |
| Northeast Total       | 24                     | 2,994,559                      | 0                       | 80,000                    | 74,386                   | 2.5%                      | 4,790                       | 0                          |
| West                  |                        |                                |                         |                           |                          |                           |                             |                            |
| Power Centers         | 6                      | 1,790,890                      | 0                       | 0                         | 23,914                   | 1.3%                      | 21,434                      | O                          |
| Community Centers     | 17                     | 3,057,761                      | 11,220                  | 0                         | 80,499                   | 2.6%                      | (5,864)                     | 0                          |
| Neighborhood Centers  | 21                     | 2,315,118                      | 0                       | 102,600                   | 44,025                   | 1.9%                      | (3,685)                     | 0                          |
| West Total            | 44                     | 7,163,769                      | 11,220                  | 102,600                   | 148,438                  | 2.1%                      | 11,885                      | 0                          |
| East                  |                        |                                |                         |                           |                          |                           |                             |                            |
| Power Centers         | 3                      | 992,839                        | 0                       | 0                         | 100,874                  | 10.2%                     | 40,020                      | 0                          |
| Community Centers     | 10                     | 1,602,530                      | 0                       | 0                         | 254,571                  | 15.9%                     | (42,460)                    | 0                          |
| Neighborhood Centers  | 32                     | 3,626,329                      | 0                       | 0                         | 256,637                  | 7.1%                      | 1,418                       | 55,000                     |
| East Total            | 45                     | 6,221,698                      | 0                       | 0                         | 612,082                  | 9.8%                      | (1,022)                     | 55,000                     |
| Southwest             |                        |                                |                         |                           |                          |                           |                             |                            |
| Power Centers         | 5                      | 2,563,205                      | 0                       | 1,603,795                 | 0                        | 0.0%                      | 0                           | 0                          |
| Community Centers     | 4                      | 536,707                        | 250,000                 | 330,000                   | 11,712                   | 2.2%                      | (4,215)                     | 0                          |
| Neighborhood Centers  | 25                     | 2,758,247                      | 303,229                 | 412,000                   | 224,450                  | 8.1%                      | (4,170)                     | 0                          |
| Southwest Total       | 34                     | 5,858,159                      | 553,229                 | 2,345,795                 | 236,162                  | 4.0%                      | (8,385)                     | O                          |
| Southeast             |                        |                                |                         |                           |                          |                           |                             |                            |
| Power Centers         | 6                      | 2,611,481                      | 0                       | 300,000                   | 68,152                   | 2.6%                      | 2,660                       | 0                          |
| Community Centers     | 18                     | 3,720,250                      | 196,000                 | 0                         | 122,156                  | 3.3%                      | (1,217)                     | 0                          |
| Neighborhood Centers  | 35                     | 4,234,373                      | 0                       | 297,000                   | 96,160                   | 2.3%                      | 104,482                     | 115,000                    |
| Southeast Total       | 59                     | 10,566,104                     | 196,000                 | 597,000                   | 286,468                  | 2.7%                      | 105,925                     | 115,000                    |
| Las Vegas Total       |                        |                                |                         |                           |                          |                           |                             |                            |
| Power Centers         | 28                     | 10,978,937                     | 6,160                   | 2,373,195                 | 216,440                  | 2.0%                      | 68,114                      | 0                          |
| Community Centers     | 67                     | 12,249,945                     | 557,220                 | 630,000                   | 582,903                  | 4.8%                      | (46,946)                    | 0                          |
| Neighborhood Centers  | 163                    | 17,869,778                     | 697,852                 | 1,854,300                 | 812,651                  | 4.5%                      | 174,982                     | 249,820                    |
| Total                 | 258                    | 41,098,660                     | 1,261,232               | 4,857,495                 | 1,611,994                | 3.9%                      | 196,150                     | 249,820                    |