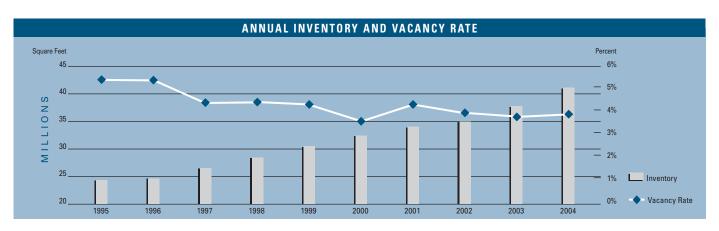

# MARKET HIGHLIGHTS

- First quarter unemployment for Las Vegas stood at 4.0 percent, down from the 4.8 percent recorded 12 months prior. By comparison, the national unemployment rate was 5.4 percent (seasonally adjusted) at the close of the first quarter.
- The Las Vegas Valley added an estimated 59,800 new jobs during the past 12 months, representing a 7.6 percent growth rate. Consistent new job growth is anticipated during the upcoming quarter.
- At the end of the first quarter 2005, the Las Vegas retail market was comprised of 41.1 million square feet of inventory in 258 anchored centers.
- New additions to the market contributed 250,000 square feet, while demand remained positive with 196,000 square feet absorbed through the end of the quarter.
- Currently, there are approximately 1.3 million square feet of retail space under construction and 4.9 million square feet planned for future development.
- There were 1.6 million unoccupied square feet, producing a market-wide vacancy rate of 3.9 percent. Current vacancies were flat compared to the same quarter of the prior year.
- Taxable retail sales for the last 12 months in Southern Nevada were in excess of \$30.5 billion, representing an increase of 15.4 percent over the prior year.
- New home building permits for the last 12 months totaled 35,500, representing a 4.1 percent decline from the same period of the prior year.

#### RETAIL MARKET STATISTICS

|                      | 10 2005   | 40 2004   | 10 2004   | % CHANGE VS. 1004 |  |  |  |  |  |  |
|----------------------|-----------|-----------|-----------|-------------------|--|--|--|--|--|--|
| Under Construction   | 1,261,000 | 803,000   | 2,819,000 | -55.27%           |  |  |  |  |  |  |
| Planned Construction | 4,857,000 | 4,742,000 | 4,128,000 | 17.66%            |  |  |  |  |  |  |
| Vacancy              | 3.9%      | 3.8%      | 3.9%      | 0.00%             |  |  |  |  |  |  |
| Net Absorption       | 196,000   | 297,000   | 577,000   | -66.03%           |  |  |  |  |  |  |