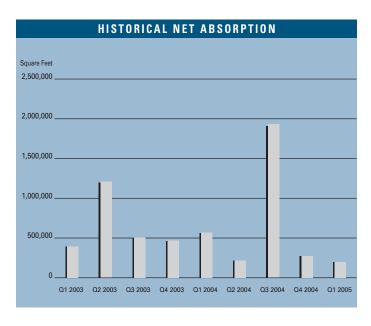

# MARKET HIGHLIGHTS

- First quarter unemployment for Las Vegas stood at 4.0 percent, down from the 4.8 percent recorded 12 months prior. By comparison, the national unemployment rate was 5.4 percent (seasonally adjusted) at the close of the first quarter.
- The Las Vegas Valley added an estimated 59,800 new jobs during the past 12 months, representing a 7.6 percent growth rate. Consistent new job growth is anticipated during the upcoming quarter.
- At the end of the first quarter 2005, the Las Vegas retail market was comprised of 41.1 million square feet of inventory in 258 anchored centers.
- New additions to the market contributed 250,000 square feet, while demand remained positive with 196,000 square feet absorbed through the end of the quarter.
- Currently, there are approximately 1.3 million square feet of retail space under construction and 4.9 million square feet planned for future development.
- There were 1.6 million unoccupied square feet, producing a market-wide vacancy rate of 3.9 percent. Current vacancies were flat compared to the same quarter of the prior year.
- Taxable retail sales for the last 12 months in Southern Nevada were in excess of \$30.5 billion, representing an increase of 15.4 percent over the prior year.
- New home building permits for the last 12 months totaled 35,500, representing a 4.1 percent decline from the same period of the prior year.

#### RETAIL MARKET STATISTICS

|                      | 10 2005   | 40 2004   | 10 2004   | % CHANGE VS. 1004 |  |  |  |  |  |  |
|----------------------|-----------|-----------|-----------|-------------------|--|--|--|--|--|--|
| Under Construction   | 1,261,000 | 803,000   | 2,819,000 | -55.27%           |  |  |  |  |  |  |
| Planned Construction | 4,857,000 | 4,742,000 | 4,128,000 | 17.66%            |  |  |  |  |  |  |
| Vacancy              | 3.9%      | 3.8%      | 3.9%      | 0.00%             |  |  |  |  |  |  |
| Net Absorption       | 196,000   | 297,000   | 577,000   | -66.03%           |  |  |  |  |  |  |