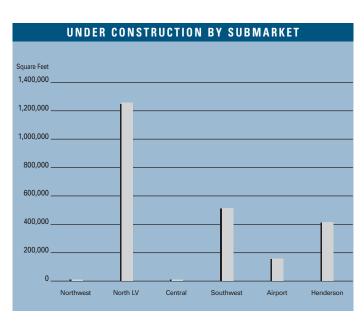

# LAS VEGAS MARKET

|                           |                        | INVENTORY                      |                         |                           |                          | NCY                       | ABSORPTION                  |                            |
|---------------------------|------------------------|--------------------------------|-------------------------|---------------------------|--------------------------|---------------------------|-----------------------------|----------------------------|
|                           | Number<br>Of<br>Bldgs. | Net<br>Rentable<br>Square Feet | Square<br>Feet<br>U / C | Square<br>Feet<br>Planned | Square<br>Feet<br>Vacant | Vacancy<br>Rate<br>1Q2005 | Net<br>Absorption<br>1Q2005 | New<br>Inventory<br>1Q2005 |
| Northwest                 | Ů                      | ·                              |                         |                           |                          |                           |                             |                            |
| Distribution              | 0                      | 0                              | 0                       | 0                         | 0                        | 0.0%                      | 0                           | 0                          |
| Flex                      | 8                      | 189,477                        | 0                       | 70,000                    | 46,036                   | 24.3%                     | (2,533)                     | 0                          |
| Freestanding              | 6                      | 180,690                        | 0                       | 0                         | 14,862                   | 8.2%                      | 0                           | 0                          |
| Incubator                 | 2                      | 140,000                        | 0                       | 0                         | 1,440                    | 1.0%                      | 0                           | 0                          |
| Midbay<br>Other           | 0                      | 0                              | 0                       | 0<br>0                    | 0                        | 0.0%                      | 0                           | 0                          |
|                           | 2                      | 54,812                         | _                       | -                         | -                        | 0.0%                      | -                           | 0                          |
| Northwest Total           | 18                     | 564,979                        | 0                       | 70,000                    | 62,338                   | 11.0%                     | (2,533)                     | 0                          |
| North                     | ļ                      |                                |                         |                           |                          |                           |                             |                            |
| Distribution              | 91                     | 12,409,954                     | 1,126,665               | 612,500                   | 1,142,163                | 9.2%                      | 157,389                     | 266,160                    |
| Flex                      | 32<br>382              | 1,156,254<br>6,042,754         | 141 227                 | 66,018                    | 268,517<br>209,952       | 23.2%<br>3.5%             | 70,343                      | 101,162                    |
| Freestanding<br>Incubator | 17                     | 408,584                        | 141,337<br>0            | 443,405<br>0              | 209,952<br>48,948        | 3.5%<br>12.0%             | 120,383<br>10,000           | 138,836<br>0               |
| Midbay                    | 41                     | 1,847,286                      | 0                       | 0                         | 131,874                  | 7.1%                      | 77,504                      | 0                          |
| Other                     | 0                      | 0                              | 0                       | 0                         | 0                        | 0.0%                      | 0                           | 0                          |
| North Total               | 563                    | 21,864,832                     | 1,268,002               | 1,121,923                 | 1,801,454                | 8.2%                      | 435,619                     | 506,158                    |
| Central                   |                        |                                |                         |                           |                          |                           |                             |                            |
| Distribution              | 25                     | 1,333,512                      | 0                       | 0                         | 448,096                  | 33.6%                     | 0                           | 0                          |
| Flex                      | 16                     | 431,145                        | 0                       | 0                         | 43,678                   | 10.1%                     | (1,655)                     | 0                          |
| Freestanding              | 140                    | 2,057,557                      | 0                       | 0                         | 150,517                  | 7.3%                      | 2,881                       | 0                          |
| Incubator                 | 31                     | 797,245                        | 0                       | 0                         | 62,003                   | 7.8%                      | 0                           | 0                          |
| Midbay                    | 36                     | 1,696,677                      | 0                       | 0                         | 76,413                   | 4.5%                      | 19,927                      | 0                          |
| Other                     | 0                      | 0                              | 0                       | 0                         | 0                        | 0.0%                      | 0                           | 0                          |
| Central Total             | 248                    | 6,316,136                      | 0                       | 0                         | 780,707                  | 12.4%                     | 21,153                      | 0                          |
| Southwest                 |                        |                                |                         |                           |                          |                           |                             |                            |
| Distribution              | 92                     | 7,858,967                      | 0                       | 0                         | 416,379                  | 5.3%                      | 331,762                     | 373,600                    |
| Flex                      | 186<br>571             | 6,591,265                      | 0                       | 197,500<br>41,659         | 554,606                  | 8.4%<br>3.5%              | 155,891<br>23,890           | 176,465<br>0               |
| Freestanding<br>Incubator | 50                     | 7,089,547<br>1,952,101         | 233,351<br>0            | 41,659                    | 249,040<br>130,433       | 3.5%<br>6.7%              | (4,460)                     | 12,476                     |
| Midbay                    | 91                     | 4,921,466                      | 308,556                 | 373,600                   | 342,271                  | 7.0%                      | 160,005                     | 12,470                     |
| Other                     | 0                      | 0                              | 0                       | 0                         | 0                        | 0.0%                      | 0                           | 0                          |
| Southwest Total           | 990                    | 28,413,346                     | 541,907                 | 612,759                   | 1,692,729                | 6.0%                      | 667,088                     | 562,541                    |
| Airport                   |                        |                                |                         |                           |                          |                           |                             |                            |
| Distribution              | 55                     | 4,159,161                      | 0                       | 0                         | 149,045                  | 3.6%                      | 87,674                      | 0                          |
| Flex                      | 100                    | 2,623,912                      | 0                       | 0                         | 141,269                  | 5.4%                      | 26,338                      | 0                          |
| Freestanding              | 143                    | 2,686,590                      | 155,631                 | 56,829                    | 188,744                  | 7.0%                      | 168,820                     | 195,000                    |
| Incubator                 | 30                     | 1,012,566                      | 0                       | 0                         | 71,080                   | 7.0%                      | 0                           | 0                          |
| Midbay                    | 43                     | 2,349,080                      | 0                       | 0                         | 275,706                  | 11.7%                     | 4,936                       | 0                          |
| Other                     | 2                      | 77,159                         | 0                       | 0                         | 32,528                   | 42.2%                     | 0                           | 0                          |
| Airport Total             | 373                    | 12,908,468                     | 155,631                 | 56,829                    | 858,372                  | 6.6%                      | 287,768                     | 195,000                    |
| Henderson                 |                        |                                |                         |                           |                          |                           |                             |                            |
| Distribution              | 37                     | 4,726,994                      | 358,800                 | 702,132                   | 166,730                  | 3.5%                      | 281,031                     | 0                          |
| Flex                      | 39                     | 720,877                        | 0                       | 0                         | 86,891                   | 12.1%                     | 4,320                       | 0                          |
| Freestanding              | 222                    | 3,057,194                      | 62,098                  | 0                         | 204,540                  | 6.7%                      | (7,518)                     | 19,800                     |
| Incubator<br>Midbay       | 2<br>37                | 33,610<br>1,554,199            | 0                       | 0<br>218,400              | 6,764<br>126,683         | 20.1%<br>8.2%             | 0<br>50,922                 | 0                          |
| Other                     | 0                      | 1,554,199                      | 0                       | 210,400                   | 120,003                  | 0.0%                      | 0                           | 0                          |
| Henderson Total           | 337                    | 10,092,874                     | 420,898                 | 920,532                   | 591,608                  | 5.9%                      | 328,755                     | 19,800                     |
| Las Vegas Total           |                        |                                |                         |                           |                          |                           |                             |                            |
| Distribution              | 300                    | 30,488,588                     | 1,485,465               | 1,314,632                 | 2,322,413                | 7.6%                      | 857,856                     | 639,760                    |
| Flex                      | 381                    | 11,712,930                     | 0                       | 333,518                   | 1,140,997                | 9.7%                      | 252,704                     | 277,627                    |
| Freestanding              | 1,464                  | 21,114,332                     | 592,417                 | 541,893                   | 1,017,655                | 4.8%                      | 308,456                     | 353,636                    |
| Incubator                 | 132                    | 4,344,106                      | 0                       | 0                         | 320,668                  | 7.4%                      | 5,540                       | 12,476                     |
| Midbay                    | 248                    | 12,368,708                     | 308,556                 | 592,000                   | 952,947                  | 7.7%                      | 313,294                     | 0                          |
| Other                     | 4                      | 131,971                        | 0                       | 0                         | 32,528                   | 24.6%                     | 0                           | 0                          |
| Total                     | 2,529                  | 80,160,635                     | 2,386,438               | 2,782,043                 | 5,787,208                | 7.2%                      | 1,737,850                   | 1,283,499                  |