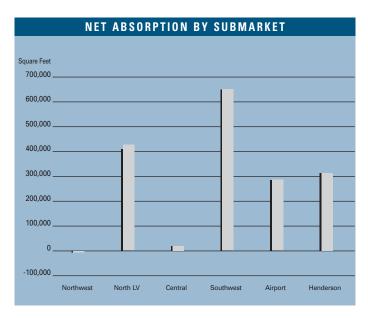

# LAS VEGAS MARKET

|                           |                        | INVENTORY                      |                         |                           |                          | NCY                       | ABSORPTION                  |                            |
|---------------------------|------------------------|--------------------------------|-------------------------|---------------------------|--------------------------|---------------------------|-----------------------------|----------------------------|
|                           | Number<br>Of<br>Bldgs. | Net<br>Rentable<br>Square Feet | Square<br>Feet<br>U / C | Square<br>Feet<br>Planned | Square<br>Feet<br>Vacant | Vacancy<br>Rate<br>1Q2005 | Net<br>Absorption<br>1Q2005 | New<br>Inventory<br>1Q2005 |
| Northwest                 | Ů                      | ·                              |                         |                           |                          |                           |                             |                            |
| Distribution              | 0                      | 0                              | 0                       | 0                         | 0                        | 0.0%                      | 0                           | 0                          |
| Flex                      | 8                      | 189,477                        | 0                       | 70,000                    | 46,036                   | 24.3%                     | (2,533)                     | 0                          |
| Freestanding              | 6                      | 180,690                        | 0                       | 0                         | 14,862                   | 8.2%                      | 0                           | 0                          |
| Incubator                 | 2                      | 140,000                        | 0                       | 0                         | 1,440                    | 1.0%                      | 0                           | 0                          |
| Midbay<br>Other           | 0                      | 0                              | 0                       | 0<br>0                    | 0                        | 0.0%                      | 0                           | 0                          |
|                           | 2                      | 54,812                         | _                       | -                         | -                        | 0.0%                      | -                           | 0                          |
| Northwest Total           | 18                     | 564,979                        | 0                       | 70,000                    | 62,338                   | 11.0%                     | (2,533)                     | 0                          |
| North                     | ļ                      |                                |                         |                           |                          |                           |                             |                            |
| Distribution              | 91                     | 12,409,954                     | 1,126,665               | 612,500                   | 1,142,163                | 9.2%                      | 157,389                     | 266,160                    |
| Flex                      | 32<br>382              | 1,156,254<br>6,042,754         | 141 227                 | 66,018                    | 268,517<br>209,952       | 23.2%<br>3.5%             | 70,343                      | 101,162                    |
| Freestanding<br>Incubator | 17                     | 408,584                        | 141,337<br>0            | 443,405<br>0              | 209,952<br>48,948        | 3.5%<br>12.0%             | 120,383<br>10,000           | 138,836<br>0               |
| Midbay                    | 41                     | 1,847,286                      | 0                       | 0                         | 131,874                  | 7.1%                      | 77,504                      | 0                          |
| Other                     | 0                      | 0                              | 0                       | 0                         | 0                        | 0.0%                      | 0                           | 0                          |
| North Total               | 563                    | 21,864,832                     | 1,268,002               | 1,121,923                 | 1,801,454                | 8.2%                      | 435,619                     | 506,158                    |
| Central                   |                        |                                |                         |                           |                          |                           |                             |                            |
| Distribution              | 25                     | 1,333,512                      | 0                       | 0                         | 448,096                  | 33.6%                     | 0                           | 0                          |
| Flex                      | 16                     | 431,145                        | 0                       | 0                         | 43,678                   | 10.1%                     | (1,655)                     | 0                          |
| Freestanding              | 140                    | 2,057,557                      | 0                       | 0                         | 150,517                  | 7.3%                      | 2,881                       | 0                          |
| Incubator                 | 31                     | 797,245                        | 0                       | 0                         | 62,003                   | 7.8%                      | 0                           | 0                          |
| Midbay                    | 36                     | 1,696,677                      | 0                       | 0                         | 76,413                   | 4.5%                      | 19,927                      | 0                          |
| Other                     | 0                      | 0                              | 0                       | 0                         | 0                        | 0.0%                      | 0                           | 0                          |
| Central Total             | 248                    | 6,316,136                      | 0                       | 0                         | 780,707                  | 12.4%                     | 21,153                      | 0                          |
| Southwest                 |                        |                                |                         |                           |                          |                           |                             |                            |
| Distribution              | 92                     | 7,858,967                      | 0                       | 0                         | 416,379                  | 5.3%                      | 331,762                     | 373,600                    |
| Flex                      | 186<br>571             | 6,591,265                      | 0                       | 197,500<br>41,659         | 554,606                  | 8.4%<br>3.5%              | 155,891<br>23,890           | 176,465<br>0               |
| Freestanding<br>Incubator | 50                     | 7,089,547<br>1,952,101         | 233,351<br>0            | 41,659                    | 249,040<br>130,433       | 3.5%<br>6.7%              | (4,460)                     | 12,476                     |
| Midbay                    | 91                     | 4,921,466                      | 308,556                 | 373,600                   | 342,271                  | 7.0%                      | 160,005                     | 12,470                     |
| Other                     | 0                      | 0                              | 0                       | 0                         | 0                        | 0.0%                      | 0                           | 0                          |
| Southwest Total           | 990                    | 28,413,346                     | 541,907                 | 612,759                   | 1,692,729                | 6.0%                      | 667,088                     | 562,541                    |
| Airport                   |                        |                                |                         |                           |                          |                           |                             |                            |
| Distribution              | 55                     | 4,159,161                      | 0                       | 0                         | 149,045                  | 3.6%                      | 87,674                      | 0                          |
| Flex                      | 100                    | 2,623,912                      | 0                       | 0                         | 141,269                  | 5.4%                      | 26,338                      | 0                          |
| Freestanding              | 143                    | 2,686,590                      | 155,631                 | 56,829                    | 188,744                  | 7.0%                      | 168,820                     | 195,000                    |
| Incubator                 | 30                     | 1,012,566                      | 0                       | 0                         | 71,080                   | 7.0%                      | 0                           | 0                          |
| Midbay                    | 43                     | 2,349,080                      | 0                       | 0                         | 275,706                  | 11.7%                     | 4,936                       | 0                          |
| Other                     | 2                      | 77,159                         | 0                       | 0                         | 32,528                   | 42.2%                     | 0                           | 0                          |
| Airport Total             | 373                    | 12,908,468                     | 155,631                 | 56,829                    | 858,372                  | 6.6%                      | 287,768                     | 195,000                    |
| Henderson                 |                        |                                |                         |                           |                          |                           |                             |                            |
| Distribution              | 37                     | 4,726,994                      | 358,800                 | 702,132                   | 166,730                  | 3.5%                      | 281,031                     | 0                          |
| Flex                      | 39                     | 720,877                        | 0                       | 0                         | 86,891                   | 12.1%                     | 4,320                       | 0                          |
| Freestanding              | 222                    | 3,057,194                      | 62,098                  | 0                         | 204,540                  | 6.7%                      | (7,518)                     | 19,800                     |
| Incubator<br>Midbay       | 2<br>37                | 33,610<br>1,554,199            | 0                       | 0<br>218,400              | 6,764<br>126,683         | 20.1%<br>8.2%             | 0<br>50,922                 | 0                          |
| Other                     | 0                      | 1,554,199                      | 0                       | 210,400                   | 120,003                  | 0.0%                      | 0                           | 0                          |
| Henderson Total           | 337                    | 10,092,874                     | 420,898                 | 920,532                   | 591,608                  | 5.9%                      | 328,755                     | 19,800                     |
| Las Vegas Total           |                        |                                |                         |                           |                          |                           |                             |                            |
| Distribution              | 300                    | 30,488,588                     | 1,485,465               | 1,314,632                 | 2,322,413                | 7.6%                      | 857,856                     | 639,760                    |
| Flex                      | 381                    | 11,712,930                     | 0                       | 333,518                   | 1,140,997                | 9.7%                      | 252,704                     | 277,627                    |
| Freestanding              | 1,464                  | 21,114,332                     | 592,417                 | 541,893                   | 1,017,655                | 4.8%                      | 308,456                     | 353,636                    |
| Incubator                 | 132                    | 4,344,106                      | 0                       | 0                         | 320,668                  | 7.4%                      | 5,540                       | 12,476                     |
| Midbay                    | 248                    | 12,368,708                     | 308,556                 | 592,000                   | 952,947                  | 7.7%                      | 313,294                     | 0                          |
| Other                     | 4                      | 131,971                        | 0                       | 0                         | 32,528                   | 24.6%                     | 0                           | 0                          |
| Total                     | 2,529                  | 80,160,635                     | 2,386,438               | 2,782,043                 | 5,787,208                | 7.2%                      | 1,737,850                   | 1,283,499                  |