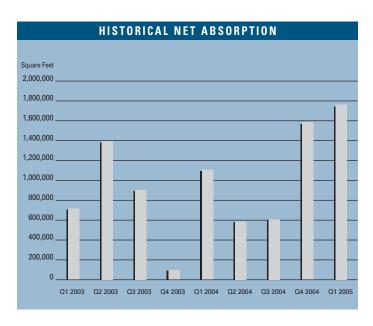

# **CONSTRUCTION**

To view available properties, please visit: www.voitco.com

Prepared by: Jerry J. Holdner, Jr. Vice President of Market Research e-mail: jholdner@voitco.com

- First quarter unemployment for Las Vegas stood at 4.0 percent, down from the 4.8 percent recorded 12 months prior. By comparison, the national unemployment rate was 5.4 percent (seasonally adjusted) at the close of the first quarter.
- The Las Vegas Valley added an estimated 59,800 new jobs during the past 12 months, representing a 7.6 percent growth rate. Consistent new job growth is anticipated during the upcoming quarter.
- At the end of the first quarter 2005, the Las Vegas industrial market was comprised of 80.2 million square feet of inventory in 2,529 buildings.
- New additions to the market contributed 1.3 million square feet, while demand (net absorption) was 1.7 million square feet.
- Currently, there are nearly 2.4 million square feet of industrial space under construction and 2.8 million square feet planned for future development.
- There were 5.8 million unoccupied square feet, producing a market-wide vacancy rate of 7.2 percent. Current vacancies represented a decline from the 9.1 percent reported one year ago.
- The Valley's industrial market contains 30.5 million square feet of distribution space. The North Las Vegas submarket alone contributes 12.4 million toward the market total. We expect national and regional firms to continue to seek out Las Vegas as a major distribution hub, particularly in the North part of the Valley, given rising land values in the urban core.

#### INDUSTRIAL MARKET STATISTICS

|                      | 10 2005   | 40. 2004  | 10 2004   | % CHANGE VS. 1004 |  |  |  |  |  |  |
|----------------------|-----------|-----------|-----------|-------------------|--|--|--|--|--|--|
| Under Construction   | 2,386,000 | 3,035,000 | 1,830,000 | 30.38%            |  |  |  |  |  |  |
| Planned Construction | 2,782,000 | 2,931,000 | 2,973,000 | -6.42%            |  |  |  |  |  |  |
| Vacancy              | 7.2%      | 7.9%      | 9.1%      | -20.88%           |  |  |  |  |  |  |
| Net Absorption       | 1,738,000 | 1,573,000 | 1,102,000 | 57.71%            |  |  |  |  |  |  |