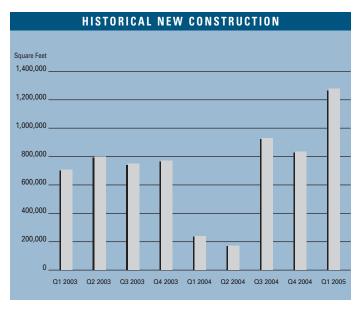

# **CONSTRUCTION**

To view available properties, please visit: www.voitco.com

Prepared by: Jerry J. Holdner, Jr. Vice President of Market Research e-mail: jholdner@voitco.com

- First quarter unemployment for Las Vegas stood at 4.0 percent, down from the 4.8 percent recorded 12 months prior. By comparison, the national unemployment rate was 5.4 percent (seasonally adjusted) at the close of the first quarter.
- The Las Vegas Valley added an estimated 59,800 new jobs during the past 12 months, representing a 7.6 percent growth rate. Consistent new job growth is anticipated during the upcoming quarter.
- At the end of the first quarter 2005, the Las Vegas industrial market was comprised of 80.2 million square feet of inventory in 2,529 buildings.
- New additions to the market contributed 1.3 million square feet, while demand (net absorption) was 1.7 million square feet.
- Currently, there are nearly 2.4 million square feet of industrial space under construction and 2.8 million square feet planned for future development.
- There were 5.8 million unoccupied square feet, producing a market-wide vacancy rate of 7.2 percent. Current vacancies represented a decline from the 9.1 percent reported one year ago.
- The Valley's industrial market contains 30.5 million square feet of distribution space. The North Las Vegas submarket alone contributes 12.4 million toward the market total. We expect national and regional firms to continue to seek out Las Vegas as a major distribution hub, particularly in the North part of the Valley, given rising land values in the urban core.

#### INDUSTRIAL MARKET STATISTICS

|                      | 10 2005   | 40. 2004  | 10 2004   | % CHANGE VS. 1004 |  |  |  |  |  |  |
|----------------------|-----------|-----------|-----------|-------------------|--|--|--|--|--|--|
| Under Construction   | 2,386,000 | 3,035,000 | 1,830,000 | 30.38%            |  |  |  |  |  |  |
| Planned Construction | 2,782,000 | 2,931,000 | 2,973,000 | -6.42%            |  |  |  |  |  |  |
| Vacancy              | 7.2%      | 7.9%      | 9.1%      | -20.88%           |  |  |  |  |  |  |
| Net Absorption       | 1,738,000 | 1,573,000 | 1,102,000 | 57.71%            |  |  |  |  |  |  |