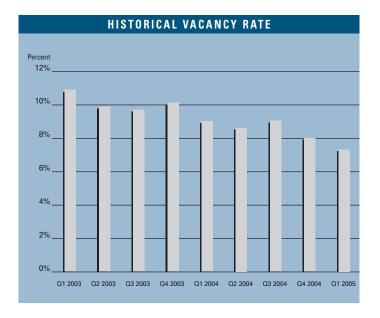

# **CONSTRUCTION**

To view available properties, please visit: www.voitco.com

Prepared by: Jerry J. Holdner, Jr. Vice President of Market Research e-mail: jholdner@voitco.com

- First quarter unemployment for Las Vegas stood at 4.0 percent, down from the 4.8 percent recorded 12 months prior. By comparison, the national unemployment rate was 5.4 percent (seasonally adjusted) at the close of the first quarter.
- The Las Vegas Valley added an estimated 59,800 new jobs during the past 12 months, representing a 7.6 percent growth rate. Consistent new job growth is anticipated during the upcoming quarter.
- At the end of the first quarter 2005, the Las Vegas industrial market was comprised of 80.2 million square feet of inventory in 2,529 buildings.
- New additions to the market contributed 1.3 million square feet, while demand (net absorption) was 1.7 million square feet.
- Currently, there are nearly 2.4 million square feet of industrial space under construction and 2.8 million square feet planned for future development.
- There were 5.8 million unoccupied square feet, producing a market-wide vacancy rate of 7.2 percent. Current vacancies represented a decline from the 9.1 percent reported one year ago.
- The Valley's industrial market contains 30.5 million square feet of distribution space. The North Las Vegas submarket alone contributes 12.4 million toward the market total. We expect national and regional firms to continue to seek out Las Vegas as a major distribution hub, particularly in the North part of the Valley, given rising land values in the urban core.

#### INDUSTRIAL MARKET STATISTICS

|                      | 10 2005   | 40. 2004  | 10 2004   | % CHANGE VS. 1004 |  |  |  |  |  |  |
|----------------------|-----------|-----------|-----------|-------------------|--|--|--|--|--|--|
| Under Construction   | 2,386,000 | 3,035,000 | 1,830,000 | 30.38%            |  |  |  |  |  |  |
| Planned Construction | 2,782,000 | 2,931,000 | 2,973,000 | -6.42%            |  |  |  |  |  |  |
| Vacancy              | 7.2%      | 7.9%      | 9.1%      | -20.88%           |  |  |  |  |  |  |
| Net Absorption       | 1,738,000 | 1,573,000 | 1,102,000 | 57.71%            |  |  |  |  |  |  |