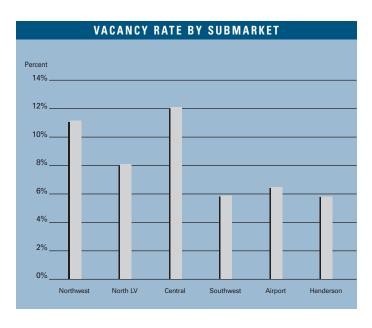

# LAS VEGAS MARKET

|                           |                        | INVENTORY                      |                         |                           |                          | NCY                       | ABSORPTION                  |                            |
|---------------------------|------------------------|--------------------------------|-------------------------|---------------------------|--------------------------|---------------------------|-----------------------------|----------------------------|
|                           | Number<br>Of<br>Bldgs. | Net<br>Rentable<br>Square Feet | Square<br>Feet<br>U / C | Square<br>Feet<br>Planned | Square<br>Feet<br>Vacant | Vacancy<br>Rate<br>1Q2005 | Net<br>Absorption<br>1Q2005 | New<br>Inventory<br>1Q2005 |
| Northwest                 | Ů                      | ·                              |                         |                           |                          |                           |                             |                            |
| Distribution              | 0                      | 0                              | 0                       | 0                         | 0                        | 0.0%                      | 0                           | 0                          |
| Flex                      | 8                      | 189,477                        | 0                       | 70,000                    | 46,036                   | 24.3%                     | (2,533)                     | 0                          |
| Freestanding              | 6                      | 180,690                        | 0                       | 0                         | 14,862                   | 8.2%                      | 0                           | 0                          |
| Incubator                 | 2                      | 140,000                        | 0                       | 0                         | 1,440                    | 1.0%                      | 0                           | 0                          |
| Midbay<br>Other           | 0                      | 0                              | 0                       | 0<br>0                    | 0                        | 0.0%                      | 0                           | 0                          |
|                           | 2                      | 54,812                         | _                       | -                         | -                        | 0.0%                      | -                           | 0                          |
| Northwest Total           | 18                     | 564,979                        | 0                       | 70,000                    | 62,338                   | 11.0%                     | (2,533)                     | 0                          |
| North                     | ļ                      |                                |                         |                           |                          |                           |                             |                            |
| Distribution              | 91                     | 12,409,954                     | 1,126,665               | 612,500                   | 1,142,163                | 9.2%                      | 157,389                     | 266,160                    |
| Flex                      | 32<br>382              | 1,156,254<br>6,042,754         | 141 227                 | 66,018                    | 268,517<br>209,952       | 23.2%<br>3.5%             | 70,343                      | 101,162                    |
| Freestanding<br>Incubator | 17                     | 408,584                        | 141,337<br>0            | 443,405<br>0              | 209,952<br>48,948        | 3.5%<br>12.0%             | 120,383<br>10,000           | 138,836<br>0               |
| Midbay                    | 41                     | 1,847,286                      | 0                       | 0                         | 131,874                  | 7.1%                      | 77,504                      | 0                          |
| Other                     | 0                      | 0                              | 0                       | 0                         | 0                        | 0.0%                      | 0                           | 0                          |
| North Total               | 563                    | 21,864,832                     | 1,268,002               | 1,121,923                 | 1,801,454                | 8.2%                      | 435,619                     | 506,158                    |
| Central                   |                        |                                |                         |                           |                          |                           |                             |                            |
| Distribution              | 25                     | 1,333,512                      | 0                       | 0                         | 448,096                  | 33.6%                     | 0                           | 0                          |
| Flex                      | 16                     | 431,145                        | 0                       | 0                         | 43,678                   | 10.1%                     | (1,655)                     | 0                          |
| Freestanding              | 140                    | 2,057,557                      | 0                       | 0                         | 150,517                  | 7.3%                      | 2,881                       | 0                          |
| Incubator                 | 31                     | 797,245                        | 0                       | 0                         | 62,003                   | 7.8%                      | 0                           | 0                          |
| Midbay                    | 36                     | 1,696,677                      | 0                       | 0                         | 76,413                   | 4.5%                      | 19,927                      | 0                          |
| Other                     | 0                      | 0                              | 0                       | 0                         | 0                        | 0.0%                      | 0                           | 0                          |
| Central Total             | 248                    | 6,316,136                      | 0                       | 0                         | 780,707                  | 12.4%                     | 21,153                      | 0                          |
| Southwest                 |                        |                                |                         |                           |                          |                           |                             |                            |
| Distribution              | 92                     | 7,858,967                      | 0                       | 0                         | 416,379                  | 5.3%                      | 331,762                     | 373,600                    |
| Flex                      | 186<br>571             | 6,591,265                      | 0                       | 197,500<br>41,659         | 554,606                  | 8.4%<br>3.5%              | 155,891<br>23,890           | 176,465<br>0               |
| Freestanding<br>Incubator | 50                     | 7,089,547<br>1,952,101         | 233,351<br>0            | 41,659                    | 249,040<br>130,433       | 3.5%<br>6.7%              | (4,460)                     | 12,476                     |
| Midbay                    | 91                     | 4,921,466                      | 308,556                 | 373,600                   | 342,271                  | 7.0%                      | 160,005                     | 12,470                     |
| Other                     | 0                      | 0                              | 0                       | 0                         | 0                        | 0.0%                      | 0                           | 0                          |
| Southwest Total           | 990                    | 28,413,346                     | 541,907                 | 612,759                   | 1,692,729                | 6.0%                      | 667,088                     | 562,541                    |
| Airport                   |                        |                                |                         |                           |                          |                           |                             |                            |
| Distribution              | 55                     | 4,159,161                      | 0                       | 0                         | 149,045                  | 3.6%                      | 87,674                      | 0                          |
| Flex                      | 100                    | 2,623,912                      | 0                       | 0                         | 141,269                  | 5.4%                      | 26,338                      | 0                          |
| Freestanding              | 143                    | 2,686,590                      | 155,631                 | 56,829                    | 188,744                  | 7.0%                      | 168,820                     | 195,000                    |
| Incubator                 | 30                     | 1,012,566                      | 0                       | 0                         | 71,080                   | 7.0%                      | 0                           | 0                          |
| Midbay                    | 43                     | 2,349,080                      | 0                       | 0                         | 275,706                  | 11.7%                     | 4,936                       | 0                          |
| Other                     | 2                      | 77,159                         | 0                       | 0                         | 32,528                   | 42.2%                     | 0                           | 0                          |
| Airport Total             | 373                    | 12,908,468                     | 155,631                 | 56,829                    | 858,372                  | 6.6%                      | 287,768                     | 195,000                    |
| Henderson                 |                        |                                |                         |                           |                          |                           |                             |                            |
| Distribution              | 37                     | 4,726,994                      | 358,800                 | 702,132                   | 166,730                  | 3.5%                      | 281,031                     | 0                          |
| Flex                      | 39                     | 720,877                        | 0                       | 0                         | 86,891                   | 12.1%                     | 4,320                       | 0                          |
| Freestanding              | 222                    | 3,057,194                      | 62,098                  | 0                         | 204,540                  | 6.7%                      | (7,518)                     | 19,800                     |
| Incubator<br>Midbay       | 2<br>37                | 33,610<br>1,554,199            | 0                       | 0<br>218,400              | 6,764<br>126,683         | 20.1%<br>8.2%             | 0<br>50,922                 | 0                          |
| Other                     | 0                      | 1,554,199                      | 0                       | 210,400                   | 120,003                  | 0.0%                      | 0                           | 0                          |
| Henderson Total           | 337                    | 10,092,874                     | 420,898                 | 920,532                   | 591,608                  | 5.9%                      | 328,755                     | 19,800                     |
| Las Vegas Total           |                        |                                |                         |                           |                          |                           |                             |                            |
| Distribution              | 300                    | 30,488,588                     | 1,485,465               | 1,314,632                 | 2,322,413                | 7.6%                      | 857,856                     | 639,760                    |
| Flex                      | 381                    | 11,712,930                     | 0                       | 333,518                   | 1,140,997                | 9.7%                      | 252,704                     | 277,627                    |
| Freestanding              | 1,464                  | 21,114,332                     | 592,417                 | 541,893                   | 1,017,655                | 4.8%                      | 308,456                     | 353,636                    |
| Incubator                 | 132                    | 4,344,106                      | 0                       | 0                         | 320,668                  | 7.4%                      | 5,540                       | 12,476                     |
| Midbay                    | 248                    | 12,368,708                     | 308,556                 | 592,000                   | 952,947                  | 7.7%                      | 313,294                     | 0                          |
| Other                     | 4                      | 131,971                        | 0                       | 0                         | 32,528                   | 24.6%                     | 0                           | 0                          |
| Total                     | 2,529                  | 80,160,635                     | 2,386,438               | 2,782,043                 | 5,787,208                | 7.2%                      | 1,737,850                   | 1,283,499                  |