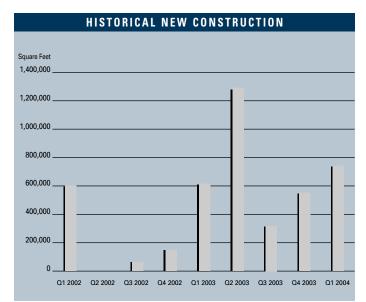

## RETAIL MARKET STATISTICS

|                      | 102004    | 402003    | 102003    | % CHANGE VS. 1003 |
|----------------------|-----------|-----------|-----------|-------------------|
| Under Construction   | 2,466,000 | 2,668,000 | 1,789,000 | 37.84%            |
| Planned Construction | 4,137,000 | 4,193,000 | 4,759,000 | -13.07%           |
| Vacancy              | 3.7%      | 3.5%      | 4.0%      | -7.50%            |
| Net Absorption       | 659,000   | 542,000   | 550,000   | 19.82%            |