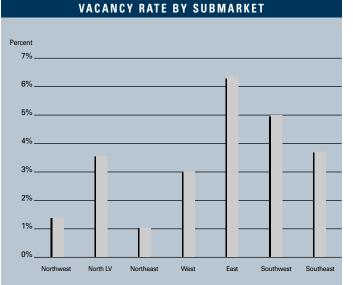

## LAS VEGAS MARKET

|                       |                        | INVEN                          | TORY                    |                           | VACA                     | NCY                       | ABSORPTION                  |                            |
|-----------------------|------------------------|--------------------------------|-------------------------|---------------------------|--------------------------|---------------------------|-----------------------------|----------------------------|
|                       | Number<br>Of<br>Bldgs. | Net<br>Rentable<br>Square Feet | Square<br>Feet<br>U / C | Square<br>Feet<br>Planned | Square<br>Feet<br>Vacant | Vacancy<br>Rate<br>1Q2004 | Net<br>Absorption<br>1Q2004 | New<br>Inventory<br>1Q2004 |
| Northwest             |                        |                                | I                       |                           | I                        |                           |                             |                            |
| Power Centers         | 4                      | 1,939,622                      | 0                       | 0                         | 6,000                    | 0.3%                      | 4,735                       |                            |
| Community Centers     | 5                      | 810,957                        | 0                       | 350,000                   | 22,686                   | 2.8%                      | 6,892                       |                            |
| Neighborhood Centers  | 15                     | 1,862,022                      | 0                       | 60,000                    | 35,363                   | 1.9%                      | 4,635                       |                            |
| Northwest Total       | 24                     | 4,612,601                      | 0                       | 410,000                   | 64,049                   | 1.4%                      | 16,262                      |                            |
| North Las Vegas       |                        |                                |                         |                           |                          |                           |                             |                            |
| Power Centers         | 2                      | 404,900                        | 0                       | 0                         | 10,000                   | 2.5%                      | (7,200)                     |                            |
| Community Centers     | 5                      | 1,278,057                      | 0                       | 0                         | 10,534                   | 0.8%                      | 0                           |                            |
| Neighborhood Centers  | 18                     | 1,788,485                      | 140,000                 | 242,907                   | 105,754                  | 5.9%                      | 26,867                      |                            |
| North Las Vegas Total | 25                     | 3,471,442                      | 140,000                 | 242,907                   | 126,288                  | 3.6%                      | 19,667                      |                            |
| Northeast             |                        |                                |                         |                           |                          |                           |                             |                            |
| Power Centers         | 2                      | 676,000                        | 0                       | 0                         | 13,500                   | 2.0%                      | (8,500)                     |                            |
| Community Centers     | 8                      | 1,243,683                      | 0                       | 0                         | 11,438                   | 0.9%                      | (5,029)                     |                            |
| Neighborhood Centers  | 14                     | 1,074,876                      | 0                       | 0                         | 8,700                    | 0.8%                      | 0                           |                            |
| Central East Total    | 24                     | 2,994,559                      | 0                       | 0                         | 33,638                   | 1.1%                      | (13,529)                    |                            |
| West                  |                        |                                |                         |                           |                          |                           |                             |                            |
| Power Centers         | 5                      | 1,670,890                      | 0                       | 450,000                   | 43,498                   | 2.6%                      | 0                           |                            |
| Community Centers     | 17                     | 3,057,761                      | 0                       | 0                         | 110,506                  | 3.6%                      | 0                           |                            |
| Neighborhood Centers  | 21                     | 2,315,118                      | 0                       | 0                         | 55,815                   | 2.4%                      | 16,752                      |                            |
| West Total            | 43                     | 7,043,769                      | 0                       | 450,000                   | 209,819                  | 3.0%                      | 16,752                      |                            |
| East                  |                        |                                |                         |                           |                          |                           |                             |                            |
| Power Centers         | 3                      | 992,839                        | 0                       | 0                         | 149,894                  | 15.1%                     | 0                           |                            |
| Community Centers     | 10                     | 1,602,530                      | 0                       | 0                         | 96,190                   | 6.0%                      | (3,055)                     |                            |
| Neighborhood Centers  | 31                     | 3,558,329                      | 55,000                  | 0                         | 149,839                  | 4.2%                      | (38,453)                    |                            |
| East Total            | 44                     | 6,153,698                      | 55,000                  | 0                         | 395,923                  | 6.4%                      | (41,508)                    |                            |
| Southwest             |                        |                                |                         |                           |                          |                           |                             |                            |
| Power Centers         | 3                      | 1,167,000                      | 1,346,205               | 1,147,000                 | 0                        | 0.0%                      | 0                           |                            |
| Community Centers     | 4                      | 536,707                        | 250,000                 | 330,000                   | 17,125                   | 3.2%                      | 0                           |                            |
| Neighborhood Centers  | 23                     | 2,608,680                      | 205,000                 | 467,000                   | 197,167                  | 7.6%                      | 371,256                     | 430,00                     |
| Southwest Total       | 30                     | 4,312,387                      | 1,801,205               | 1,944,000                 | 214,292                  | 5.0%                      | 371,256                     | 430,00                     |
| Southeast             |                        |                                |                         |                           |                          |                           |                             |                            |
| Power Centers         | 6                      | 2,611,481                      | 0                       | 300,000                   | 66,452                   | 2.5%                      | 120                         |                            |
| Community Centers     | 18                     | 3,720,250                      | 246,412                 | 596,000                   | 156,196                  | 4.2%                      | 295,017                     | 300,00                     |
| Neighborhood Centers  | 31                     | 3,557,748                      | 223,000                 | 194,000                   | 142,300                  | 4.0%                      | (5,346)                     |                            |
| Southeast Total       | 55                     | 9,889,479                      | 469,412                 | 1,090,000                 | 364,948                  | 3.7%                      | 289,791                     | 300,00                     |
| Las Vegas Total       |                        |                                |                         |                           |                          |                           |                             |                            |
| Power Centers         | 25                     | 9,462,732                      | 1,346,205               | 1,897,000                 | 289,344                  | 3.1%                      | (10,845)                    |                            |
| Community Centers     | 67                     | 12,249,945                     | 496,412                 | 1,276,000                 | 424,675                  | 3.5%                      | 293,825                     | 300,00                     |
| Neighborhood Centers  | 153                    | 16,765,258                     | 623,000                 | 963,907                   | 694,938                  | 4.1%                      | 375,711                     | 430,00                     |
| Total                 | 245                    | 38,477,935                     | 2,465,617               | 4,136,907                 | 1,408,957                | 3.7%                      | 658,691                     | 730,00                     |