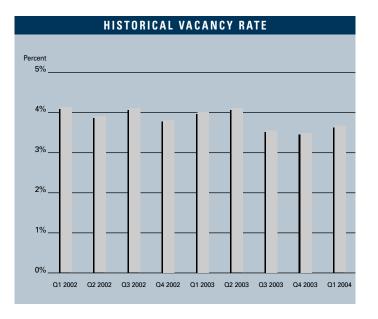

## RETAIL MARKET STATISTICS

|                      | 102004    | 402003    | 102003    | % CHANGE VS. 1003 |
|----------------------|-----------|-----------|-----------|-------------------|
| Under Construction   | 2,466,000 | 2,668,000 | 1,789,000 | 37.84%            |
| Planned Construction | 4,137,000 | 4,193,000 | 4,759,000 | -13.07%           |
| Vacancy              | 3.7%      | 3.5%      | 4.0%      | -7.50%            |
| Net Absorption       | 659,000   | 542,000   | 550,000   | 19.82%            |