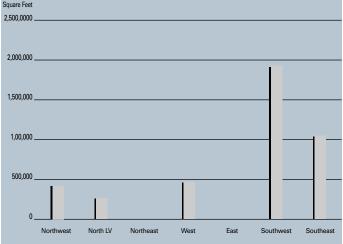

## LAS VEGAS MARKET

|                       |                        | INVEN                          | TORY                    |                           | VACA                     | NCY                       | ABSORPTION                  |                            |
|-----------------------|------------------------|--------------------------------|-------------------------|---------------------------|--------------------------|---------------------------|-----------------------------|----------------------------|
|                       | Number<br>Of<br>Bldgs. | Net<br>Rentable<br>Square Feet | Square<br>Feet<br>U / C | Square<br>Feet<br>Planned | Square<br>Feet<br>Vacant | Vacancy<br>Rate<br>1Q2004 | Net<br>Absorption<br>1Q2004 | New<br>Inventory<br>1Q2004 |
| Northwest             |                        |                                | I                       |                           | I                        |                           |                             |                            |
| Power Centers         | 4                      | 1,939,622                      | 0                       | 0                         | 6,000                    | 0.3%                      | 4,735                       |                            |
| Community Centers     | 5                      | 810,957                        | 0                       | 350,000                   | 22,686                   | 2.8%                      | 6,892                       |                            |
| Neighborhood Centers  | 15                     | 1,862,022                      | 0                       | 60,000                    | 35,363                   | 1.9%                      | 4,635                       |                            |
| Northwest Total       | 24                     | 4,612,601                      | 0                       | 410,000                   | 64,049                   | 1.4%                      | 16,262                      |                            |
| North Las Vegas       |                        |                                |                         |                           |                          |                           |                             |                            |
| Power Centers         | 2                      | 404,900                        | 0                       | 0                         | 10,000                   | 2.5%                      | (7,200)                     |                            |
| Community Centers     | 5                      | 1,278,057                      | 0                       | 0                         | 10,534                   | 0.8%                      | 0                           |                            |
| Neighborhood Centers  | 18                     | 1,788,485                      | 140,000                 | 242,907                   | 105,754                  | 5.9%                      | 26,867                      |                            |
| North Las Vegas Total | 25                     | 3,471,442                      | 140,000                 | 242,907                   | 126,288                  | 3.6%                      | 19,667                      |                            |
| Northeast             |                        |                                |                         |                           |                          |                           |                             |                            |
| Power Centers         | 2                      | 676,000                        | 0                       | 0                         | 13,500                   | 2.0%                      | (8,500)                     |                            |
| Community Centers     | 8                      | 1,243,683                      | 0                       | 0                         | 11,438                   | 0.9%                      | (5,029)                     |                            |
| Neighborhood Centers  | 14                     | 1,074,876                      | 0                       | 0                         | 8,700                    | 0.8%                      | 0                           |                            |
| Central East Total    | 24                     | 2,994,559                      | 0                       | 0                         | 33,638                   | 1.1%                      | (13,529)                    |                            |
| West                  |                        |                                |                         |                           |                          |                           |                             |                            |
| Power Centers         | 5                      | 1,670,890                      | 0                       | 450,000                   | 43,498                   | 2.6%                      | 0                           |                            |
| Community Centers     | 17                     | 3,057,761                      | 0                       | 0                         | 110,506                  | 3.6%                      | 0                           |                            |
| Neighborhood Centers  | 21                     | 2,315,118                      | 0                       | 0                         | 55,815                   | 2.4%                      | 16,752                      |                            |
| West Total            | 43                     | 7,043,769                      | 0                       | 450,000                   | 209,819                  | 3.0%                      | 16,752                      |                            |
| East                  |                        |                                |                         |                           |                          |                           |                             |                            |
| Power Centers         | 3                      | 992,839                        | 0                       | 0                         | 149,894                  | 15.1%                     | 0                           |                            |
| Community Centers     | 10                     | 1,602,530                      | 0                       | 0                         | 96,190                   | 6.0%                      | (3,055)                     |                            |
| Neighborhood Centers  | 31                     | 3,558,329                      | 55,000                  | 0                         | 149,839                  | 4.2%                      | (38,453)                    |                            |
| East Total            | 44                     | 6,153,698                      | 55,000                  | 0                         | 395,923                  | 6.4%                      | (41,508)                    |                            |
| Southwest             |                        |                                |                         |                           |                          |                           |                             |                            |
| Power Centers         | 3                      | 1,167,000                      | 1,346,205               | 1,147,000                 | 0                        | 0.0%                      | 0                           |                            |
| Community Centers     | 4                      | 536,707                        | 250,000                 | 330,000                   | 17,125                   | 3.2%                      | 0                           |                            |
| Neighborhood Centers  | 23                     | 2,608,680                      | 205,000                 | 467,000                   | 197,167                  | 7.6%                      | 371,256                     | 430,00                     |
| Southwest Total       | 30                     | 4,312,387                      | 1,801,205               | 1,944,000                 | 214,292                  | 5.0%                      | 371,256                     | 430,00                     |
| Southeast             |                        |                                |                         |                           |                          |                           |                             |                            |
| Power Centers         | 6                      | 2,611,481                      | 0                       | 300,000                   | 66,452                   | 2.5%                      | 120                         |                            |
| Community Centers     | 18                     | 3,720,250                      | 246,412                 | 596,000                   | 156,196                  | 4.2%                      | 295,017                     | 300,00                     |
| Neighborhood Centers  | 31                     | 3,557,748                      | 223,000                 | 194,000                   | 142,300                  | 4.0%                      | (5,346)                     |                            |
| Southeast Total       | 55                     | 9,889,479                      | 469,412                 | 1,090,000                 | 364,948                  | 3.7%                      | 289,791                     | 300,00                     |
| Las Vegas Total       |                        |                                |                         |                           |                          |                           |                             |                            |
| Power Centers         | 25                     | 9,462,732                      | 1,346,205               | 1,897,000                 | 289,344                  | 3.1%                      | (10,845)                    |                            |
| Community Centers     | 67                     | 12,249,945                     | 496,412                 | 1,276,000                 | 424,675                  | 3.5%                      | 293,825                     | 300,00                     |
| Neighborhood Centers  | 153                    | 16,765,258                     | 623,000                 | 963,907                   | 694,938                  | 4.1%                      | 375,711                     | 430,00                     |
| Total                 | 245                    | 38,477,935                     | 2,465,617               | 4,136,907                 | 1,408,957                | 3.7%                      | 658,691                     | 730,00                     |