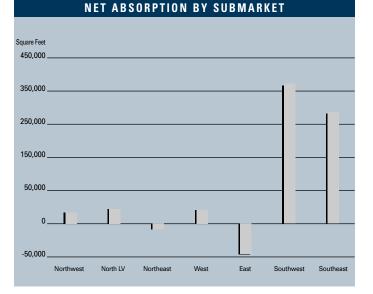

## LAS VEGAS MARKET

|                       |                        | INVEN                          | TORY                    |                           | VACA                     | NCY                       | ABSORPTION                  |                            |
|-----------------------|------------------------|--------------------------------|-------------------------|---------------------------|--------------------------|---------------------------|-----------------------------|----------------------------|
|                       | Number<br>Of<br>Bldgs. | Net<br>Rentable<br>Square Feet | Square<br>Feet<br>U / C | Square<br>Feet<br>Planned | Square<br>Feet<br>Vacant | Vacancy<br>Rate<br>1Q2004 | Net<br>Absorption<br>1Q2004 | New<br>Inventory<br>1Q2004 |
| Northwest             |                        |                                | I                       |                           | I                        |                           |                             |                            |
| Power Centers         | 4                      | 1,939,622                      | 0                       | 0                         | 6,000                    | 0.3%                      | 4,735                       |                            |
| Community Centers     | 5                      | 810,957                        | 0                       | 350,000                   | 22,686                   | 2.8%                      | 6,892                       |                            |
| Neighborhood Centers  | 15                     | 1,862,022                      | 0                       | 60,000                    | 35,363                   | 1.9%                      | 4,635                       |                            |
| Northwest Total       | 24                     | 4,612,601                      | 0                       | 410,000                   | 64,049                   | 1.4%                      | 16,262                      |                            |
| North Las Vegas       |                        |                                |                         |                           |                          |                           |                             |                            |
| Power Centers         | 2                      | 404,900                        | 0                       | 0                         | 10,000                   | 2.5%                      | (7,200)                     |                            |
| Community Centers     | 5                      | 1,278,057                      | 0                       | 0                         | 10,534                   | 0.8%                      | 0                           |                            |
| Neighborhood Centers  | 18                     | 1,788,485                      | 140,000                 | 242,907                   | 105,754                  | 5.9%                      | 26,867                      |                            |
| North Las Vegas Total | 25                     | 3,471,442                      | 140,000                 | 242,907                   | 126,288                  | 3.6%                      | 19,667                      |                            |
| Northeast             |                        |                                |                         |                           |                          |                           |                             |                            |
| Power Centers         | 2                      | 676,000                        | 0                       | 0                         | 13,500                   | 2.0%                      | (8,500)                     |                            |
| Community Centers     | 8                      | 1,243,683                      | 0                       | 0                         | 11,438                   | 0.9%                      | (5,029)                     |                            |
| Neighborhood Centers  | 14                     | 1,074,876                      | 0                       | 0                         | 8,700                    | 0.8%                      | 0                           |                            |
| Central East Total    | 24                     | 2,994,559                      | 0                       | 0                         | 33,638                   | 1.1%                      | (13,529)                    |                            |
| West                  |                        |                                |                         |                           |                          |                           |                             |                            |
| Power Centers         | 5                      | 1,670,890                      | 0                       | 450,000                   | 43,498                   | 2.6%                      | 0                           |                            |
| Community Centers     | 17                     | 3,057,761                      | 0                       | 0                         | 110,506                  | 3.6%                      | 0                           |                            |
| Neighborhood Centers  | 21                     | 2,315,118                      | 0                       | 0                         | 55,815                   | 2.4%                      | 16,752                      |                            |
| West Total            | 43                     | 7,043,769                      | 0                       | 450,000                   | 209,819                  | 3.0%                      | 16,752                      |                            |
| East                  |                        |                                |                         |                           |                          |                           |                             |                            |
| Power Centers         | 3                      | 992,839                        | 0                       | 0                         | 149,894                  | 15.1%                     | 0                           |                            |
| Community Centers     | 10                     | 1,602,530                      | 0                       | 0                         | 96,190                   | 6.0%                      | (3,055)                     |                            |
| Neighborhood Centers  | 31                     | 3,558,329                      | 55,000                  | 0                         | 149,839                  | 4.2%                      | (38,453)                    |                            |
| East Total            | 44                     | 6,153,698                      | 55,000                  | 0                         | 395,923                  | 6.4%                      | (41,508)                    |                            |
| Southwest             |                        |                                |                         |                           |                          |                           |                             |                            |
| Power Centers         | 3                      | 1,167,000                      | 1,346,205               | 1,147,000                 | 0                        | 0.0%                      | 0                           |                            |
| Community Centers     | 4                      | 536,707                        | 250,000                 | 330,000                   | 17,125                   | 3.2%                      | 0                           |                            |
| Neighborhood Centers  | 23                     | 2,608,680                      | 205,000                 | 467,000                   | 197,167                  | 7.6%                      | 371,256                     | 430,00                     |
| Southwest Total       | 30                     | 4,312,387                      | 1,801,205               | 1,944,000                 | 214,292                  | 5.0%                      | 371,256                     | 430,00                     |
| Southeast             |                        |                                |                         |                           |                          |                           |                             |                            |
| Power Centers         | 6                      | 2,611,481                      | 0                       | 300,000                   | 66,452                   | 2.5%                      | 120                         |                            |
| Community Centers     | 18                     | 3,720,250                      | 246,412                 | 596,000                   | 156,196                  | 4.2%                      | 295,017                     | 300,00                     |
| Neighborhood Centers  | 31                     | 3,557,748                      | 223,000                 | 194,000                   | 142,300                  | 4.0%                      | (5,346)                     |                            |
| Southeast Total       | 55                     | 9,889,479                      | 469,412                 | 1,090,000                 | 364,948                  | 3.7%                      | 289,791                     | 300,00                     |
| Las Vegas Total       |                        |                                |                         |                           |                          |                           |                             |                            |
| Power Centers         | 25                     | 9,462,732                      | 1,346,205               | 1,897,000                 | 289,344                  | 3.1%                      | (10,845)                    |                            |
| Community Centers     | 67                     | 12,249,945                     | 496,412                 | 1,276,000                 | 424,675                  | 3.5%                      | 293,825                     | 300,00                     |
| Neighborhood Centers  | 153                    | 16,765,258                     | 623,000                 | 963,907                   | 694,938                  | 4.1%                      | 375,711                     | 430,00                     |
| Total                 | 245                    | 38,477,935                     | 2,465,617               | 4,136,907                 | 1,408,957                | 3.7%                      | 658,691                     | 730,00                     |