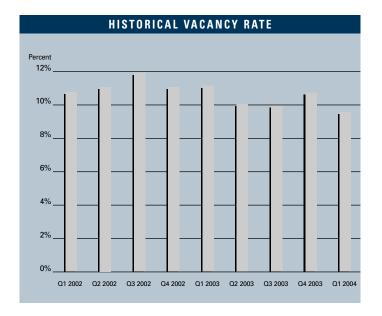

# MARKET HIGHLIGHTS

- First quarter unemployment for Las Vegas stood at 4.6 percent, down from the 5.3 percent recorded 12 months prior. By comparison, the national unemployment rate was 5.7 percent (seasonally adjusted) at the close of the first quarter.
- The Las Vegas Valley added an estimated 35,600 new jobs during the past 12 months according to the Nevada Department of Employment, Training and Rehabilitation. Consistent new job growth is anticipated through the first half of 2004.
- At the end of the first quarter 2004, the Las Vegas industrial market was comprised of 77.0 million square feet of inventory in 2,397 buildings.
- New additions to the market contributed 202,000 square feet, while demand (net absorption) was an impressive 984,000 square feet.
- Currently, there are approximately 1.9 million square feet of industrial space under construction and 2.6 million square feet planned for future development.
- There were 7.5 million unoccupied square feet, producing a market-wide vacancy rate of 9.7 percent.
- The Valley's industrial market contains 29.0 million square feet of distribution space.
  The North Las Vegas submarket alone contributes 11.5 million toward the market total. We are expecting strong development throughout 2004 in North Las Vegas and the Southwest part of the Valley.

#### INDUSTRIAL MARKET STATISTICS

|                      | 102004    | 402003    | 102003    | % CHANGE VS. 1003 |  |  |  |  |  |  |
|----------------------|-----------|-----------|-----------|-------------------|--|--|--|--|--|--|
| Under Construction   | 1,861,000 | 1,695,000 | 1,633,000 | 13.96%            |  |  |  |  |  |  |
| Planned Construction | 2,562,000 | 3,059,000 | 2,312,000 | 10.81%            |  |  |  |  |  |  |
| Vacancy              | 9.7%      | 10.8%     | 11.1%     | -12.61%           |  |  |  |  |  |  |
| Net Absorption       | 984,000   | 75,000    | 642,000   | 53.27%            |  |  |  |  |  |  |