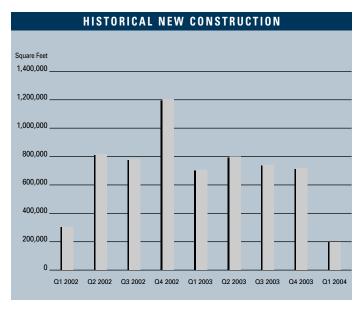

# MARKET HIGHLIGHTS

- First quarter unemployment for Las Vegas stood at 4.6 percent, down from the 5.3 percent recorded 12 months prior. By comparison, the national unemployment rate was 5.7 percent (seasonally adjusted) at the close of the first quarter.
- The Las Vegas Valley added an estimated 35,600 new jobs during the past 12 months according to the Nevada Department of Employment, Training and Rehabilitation. Consistent new job growth is anticipated through the first half of 2004.
- At the end of the first quarter 2004, the Las Vegas industrial market was comprised of 77.0 million square feet of inventory in 2,397 buildings.
- New additions to the market contributed 202,000 square feet, while demand (net absorption) was an impressive 984,000 square feet.
- Currently, there are approximately 1.9 million square feet of industrial space under construction and 2.6 million square feet planned for future development.
- There were 7.5 million unoccupied square feet, producing a market-wide vacancy rate of 9.7 percent.
- The Valley's industrial market contains 29.0 million square feet of distribution space.
  The North Las Vegas submarket alone contributes 11.5 million toward the market total. We are expecting strong development throughout 2004 in North Las Vegas and the Southwest part of the Valley.