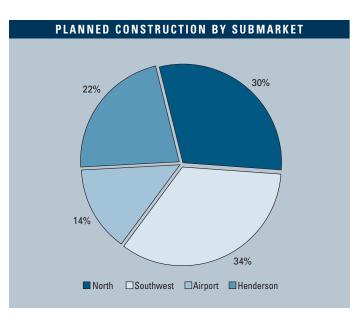

#### INDUSTRIAL MARKET STATISTICS

|                      | 102004    | 402003    | 102003    | % CHANGE VS. 1003 |  |  |  |  |  |  |
|----------------------|-----------|-----------|-----------|-------------------|--|--|--|--|--|--|
| Under Construction   | 1,861,000 | 1,695,000 | 1,633,000 | 13.96%            |  |  |  |  |  |  |
| Planned Construction | 2,562,000 | 3,059,000 | 2,312,000 | 10.81%            |  |  |  |  |  |  |
| Vacancy              | 9.7%      | 10.8%     | 11.1%     | -12.61%           |  |  |  |  |  |  |
| Net Absorption       | 984,000   | 75,000    | 642,000   | 53.27%            |  |  |  |  |  |  |