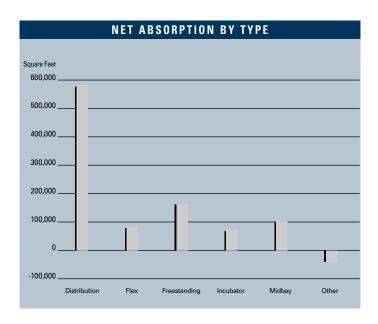

# LAS VEGAS MARKET

|                      |                        | INVENTORY                      |                         |                           |                          | NCY                       | ABSORPTION                  |                            |
|----------------------|------------------------|--------------------------------|-------------------------|---------------------------|--------------------------|---------------------------|-----------------------------|----------------------------|
|                      | Number<br>Of<br>Bldgs. | Net<br>Rentable<br>Square Feet | Square<br>Feet<br>U / C | Square<br>Feet<br>Planned | Square<br>Feet<br>Vacant | Vacancy<br>Rate<br>1Q2004 | Net<br>Absorption<br>1Q2004 | New<br>Inventory<br>1Q2004 |
| Northwest            | 131                    |                                | . , .                   |                           |                          |                           |                             |                            |
| Distribution         | 0                      | 0                              | 0                       | 0                         | 0                        | 0.0%                      | 0                           | 0                          |
| Flex                 | 2                      | 119,477                        | 150,000                 | 0                         | 9,503                    | 8.0%                      | (9,503)                     | 0                          |
| Freestanding         | 6                      | 180,690                        | 0                       | 0                         | 21,360                   | 11.8%                     | (12,612)                    | 0                          |
| Incubator            | 2                      | 140,000                        | 0                       | 0                         | 50,000                   | 35.7%                     | 0                           | 0                          |
| Midbay<br>Other      | 0 2                    | 0<br>54,812                    | 0                       | 0                         | 0<br>37,212              | 0.0%<br>67.9%             | 0<br>(37,212)               | 0                          |
| Northwest Total      | 12                     | 494,979                        | 150,000                 | 0                         | 118,075                  | 23.9%                     | (59.327)                    | 0                          |
| North                | 12                     | 494,979                        | 150,000                 | U                         | 110,075                  | 23.9%                     | (59,327)                    | U                          |
|                      | -                      | 44 475 470                     | 222.222                 | 450.000                   | 1 0 40 004               | 10.00/                    | 005 400                     |                            |
| Distribution<br>Flex | 86<br>28               | 11,475,179<br>945,543          | 660,320<br>101,149      | 459,000<br>198,166        | 1,943,064<br>211,920     | 16.9%<br>22.4%            | 285,199<br>33,764           | 0<br>78,270                |
| Freestanding         | 349                    | 5,779,318                      | 125,221                 | 114,500                   | 183,680                  | 3.2%                      | 28,149                      | 10,000                     |
| Incubator            | 16                     | 378,936                        | 29,000                  | 0                         | 31,300                   | 8.3%                      | 7,500                       | 0                          |
| Midbay               | 41                     | 1,847,286                      | 0                       | 0                         | 129,489                  | 7.0%                      | 78,233                      | 0                          |
| Other                | 0                      | 0                              | 0                       | 0                         | 0                        | 0.0%                      | 0                           | 0                          |
| North Total          | 520                    | 20,426,262                     | 915,690                 | 771,666                   | 2,499,453                | 12.2%                     | 432,845                     | 88,270                     |
| Central              |                        |                                |                         |                           |                          |                           |                             |                            |
| Distribution         | 26                     | 1,491,181                      | 0                       | 0                         | 507,644                  | 34.0%                     | 30,240                      | 0                          |
| Flex                 | 16                     | 431,145                        | 0                       | 0                         | 27,967                   | 6.5%                      | 0                           | 0                          |
| Freestanding         | 139                    | 2,012,163                      | 0                       | 0                         | 171,948                  | 8.5%                      | 0                           | 0                          |
| Incubator<br>Midbay  | 31<br>36               | 794,588<br>1,696,677           | 0                       | 0                         | 88,871<br>59,305         | 11.2%<br>3.5%             | 31,990<br>6,373             | 0                          |
| Other                | 0                      | 0                              | 0                       | 0                         | 0                        | 0.0%                      | 0,373                       | 0                          |
| Central Total        | 248                    | 6,425,754                      | 0                       | 0                         | 855,735                  | 13.3%                     | 68,603                      | 0                          |
| Southwest            |                        |                                |                         |                           |                          |                           |                             |                            |
| Distribution         | 90                     | 7,592,061                      | 68,750                  | 373,600                   | 517,673                  | 6.8%                      | 176,004                     | 0                          |
| Flex                 | 175                    | 6,304,462                      | 56,000                  | 182,000                   | 583,991                  | 9.3%                      | (29,820)                    | 0                          |
| Freestanding         | 568                    | 7,002,812                      | 154,607                 | 138,270                   | 356,616                  | 5.1%                      | 144,954                     | 113,880                    |
| Incubator            | 47                     | 1,923,539                      | 0                       | 0                         | 97,992                   | 5.1%                      | 37,080                      | 0                          |
| Midbay               | 88                     | 4,608,044<br>0                 | 211,094<br>0            | 160,000<br>0              | 253,957<br>0             | 5.5%                      | 34,803<br>0                 | 0                          |
| Other T-t-1          |                        | _                              |                         |                           | -                        | 0.0%<br>6.6%              | -                           |                            |
| Southwest Total      | 968                    | 27,430,918                     | 490,451                 | 853,870                   | 1,810,229                | 0.0%                      | 363,021                     | 113,880                    |
| Airport              |                        |                                |                         |                           |                          | 2.22/                     | (12 -22)                    |                            |
| Distribution         | 50<br>91               | 3,806,618<br>2,408,156         | 133,817<br>24,000       | 0                         | 263,263<br>163,403       | 6.9%<br>6.8%              | (19,506)<br>33,638          | 0                          |
| Flex<br>Freestanding | 114                    | 2,344,368                      | 51,806                  | 332,491                   | 229,690                  | 9.8%                      | (7,615)                     | 0                          |
| Incubator            | 30                     | 1,012,566                      | 0                       | 29,548                    | 66,048                   | 6.5%                      | (766)                       | 0                          |
| Midbay               | 53                     | 2,653,536                      | 0                       | 0                         | 364,738                  | 13.7%                     | (39,621)                    | 0                          |
| Other                | 2                      | 77,159                         | 0                       | 0                         | 32,528                   | 42.2%                     | 0                           | 0                          |
| Airport Total        | 340                    | 12,302,403                     | 209,623                 | 362,039                   | 1,119,670                | 9.1%                      | (33,870)                    | 0                          |
| Henderson            |                        |                                |                         |                           |                          |                           |                             |                            |
| Distribution         | 36                     | 4,645,035                      | 0                       | 0                         | 649,892                  | 14.0%                     | 115,000                     | 0                          |
| Flex                 | 40                     | 914,548                        | 0                       | 16,909                    | 117,367                  | 12.8%                     | 56,742                      | 0                          |
| Freestanding         | 195                    | 2,799,986                      | 94,800                  | 438,047                   | 183,101                  | 6.5%                      | 18,676                      | 0                          |
| Incubator<br>Midbay  | 2<br>36                | 33,610<br>1,499,065            | 0                       | 0<br>119,426              | 6,764<br>130,193         | 20.1%<br>8.7%             | (5,073)<br>26,977           | 0                          |
| Other                | 0                      | 1,499,005                      | 0                       | 113,420                   | 0                        | 0.0%                      | 20,977                      | 0                          |
| Henderson Total      | 309                    | 9,892,244                      | 94,800                  | 574,382                   | 1,087,317                | 11.0%                     | 212,322                     | 0                          |
| Las Vegas Total      |                        |                                |                         |                           |                          |                           |                             |                            |
| Distribution         | 288                    | 29,010,074                     | 862,887                 | 832,600                   | 3,881,536                | 13.4%                     | 586,937                     | 0                          |
| Flex                 | 352                    | 11,123,331                     | 331,149                 | 397,075                   | 1,114,151                | 10.0%                     | 84,821                      | 78,270                     |
| Freestanding         | 1,371                  | 20,119,337                     | 426,434                 | 1,023,308                 | 1,146,395                | 5.7%                      | 171,552                     | 123,880                    |
| Incubator            | 128                    | 4,283,239                      | 29,000                  | 29,548                    | 340,975                  | 8.0%                      | 70,731                      | 0                          |
| Midbay               | 254                    | 12,304,608                     | 211,094                 | 279,426                   | 937,682                  | 7.6%                      | 106,765                     | 0                          |
| Other                | 4                      | 131,971                        | 0                       | 0                         | 69,740                   | 52.8%                     | (37,212)                    | 0                          |
| Total                | 2,397                  | 76,972,560                     | 1,860,564               | 2,561,957                 | 7,490,479                | 9.7%                      | 983,594                     | 202,150                    |