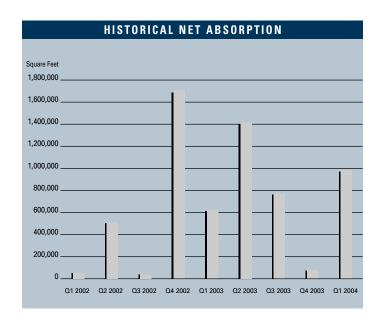

# MARKET HIGHLIGHTS

- First quarter unemployment for Las Vegas stood at 4.6 percent, down from the 5.3 percent recorded 12 months prior. By comparison, the national unemployment rate was 5.7 percent (seasonally adjusted) at the close of the first quarter.
- The Las Vegas Valley added an estimated 35,600 new jobs during the past 12 months according to the Nevada Department of Employment, Training and Rehabilitation. Consistent new job growth is anticipated through the first half of 2004.
- At the end of the first quarter 2004, the Las Vegas industrial market was comprised of 77.0 million square feet of inventory in 2,397 buildings.
- New additions to the market contributed 202,000 square feet, while demand (net absorption) was an impressive 984,000 square feet.
- Currently, there are approximately 1.9 million square feet of industrial space under construction and 2.6 million square feet planned for future development.
- There were 7.5 million unoccupied square feet, producing a market-wide vacancy rate of 9.7 percent.
- The Valley's industrial market contains 29.0 million square feet of distribution space.
  The North Las Vegas submarket alone contributes 11.5 million toward the market total. We are expecting strong development throughout 2004 in North Las Vegas and the Southwest part of the Valley.

#### INDUSTRIAL MARKET STATISTICS

|                      | 102004    | 402003    | 102003    | % CHANGE VS. 1003 |  |  |  |  |  |  |
|----------------------|-----------|-----------|-----------|-------------------|--|--|--|--|--|--|
| Under Construction   | 1,861,000 | 1,695,000 | 1,633,000 | 13.96%            |  |  |  |  |  |  |
| Planned Construction | 2,562,000 | 3,059,000 | 2,312,000 | 10.81%            |  |  |  |  |  |  |
| Vacancy              | 9.7%      | 10.8%     | 11.1%     | -12.61%           |  |  |  |  |  |  |
| Net Absorption       | 984,000   | 75,000    | 642,000   | 53.27%            |  |  |  |  |  |  |