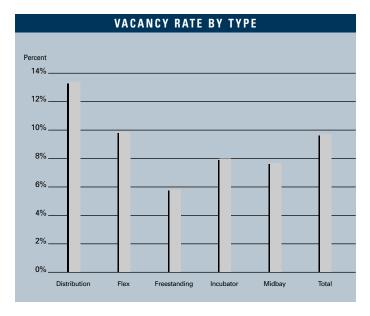

# LAS VEGAS MARKET

|                      |                        | INVENTORY                      |                         |                           |                          | NCY                       | ABSORPTION                  |                            |
|----------------------|------------------------|--------------------------------|-------------------------|---------------------------|--------------------------|---------------------------|-----------------------------|----------------------------|
|                      | Number<br>Of<br>Bldgs. | Net<br>Rentable<br>Square Feet | Square<br>Feet<br>U / C | Square<br>Feet<br>Planned | Square<br>Feet<br>Vacant | Vacancy<br>Rate<br>1Q2004 | Net<br>Absorption<br>1Q2004 | New<br>Inventory<br>1Q2004 |
| Northwest            | 131                    |                                | . , .                   |                           |                          |                           |                             |                            |
| Distribution         | 0                      | 0                              | 0                       | 0                         | 0                        | 0.0%                      | 0                           | 0                          |
| Flex                 | 2                      | 119,477                        | 150,000                 | 0                         | 9,503                    | 8.0%                      | (9,503)                     | 0                          |
| Freestanding         | 6                      | 180,690                        | 0                       | 0                         | 21,360                   | 11.8%                     | (12,612)                    | 0                          |
| Incubator            | 2                      | 140,000                        | 0                       | 0                         | 50,000                   | 35.7%                     | 0                           | 0                          |
| Midbay<br>Other      | 0 2                    | 0<br>54,812                    | 0                       | 0                         | 0<br>37,212              | 0.0%<br>67.9%             | 0<br>(37,212)               | 0                          |
| Northwest Total      | 12                     | 494,979                        | 150,000                 | 0                         | 118,075                  | 23.9%                     | (59.327)                    | 0                          |
| North                | 12                     | 494,979                        | 150,000                 | U                         | 110,075                  | 23.9%                     | (59,327)                    | U                          |
|                      | -                      | 44 475 470                     | 222.222                 | 450.000                   | 1 0 40 004               | 10.00/                    | 005 400                     |                            |
| Distribution<br>Flex | 86<br>28               | 11,475,179<br>945,543          | 660,320<br>101,149      | 459,000<br>198,166        | 1,943,064<br>211,920     | 16.9%<br>22.4%            | 285,199<br>33,764           | 0<br>78,270                |
| Freestanding         | 349                    | 5,779,318                      | 125,221                 | 114,500                   | 183,680                  | 3.2%                      | 28,149                      | 10,000                     |
| Incubator            | 16                     | 378,936                        | 29,000                  | 0                         | 31,300                   | 8.3%                      | 7,500                       | 0                          |
| Midbay               | 41                     | 1,847,286                      | 0                       | 0                         | 129,489                  | 7.0%                      | 78,233                      | 0                          |
| Other                | 0                      | 0                              | 0                       | 0                         | 0                        | 0.0%                      | 0                           | 0                          |
| North Total          | 520                    | 20,426,262                     | 915,690                 | 771,666                   | 2,499,453                | 12.2%                     | 432,845                     | 88,270                     |
| Central              |                        |                                |                         |                           |                          |                           |                             |                            |
| Distribution         | 26                     | 1,491,181                      | 0                       | 0                         | 507,644                  | 34.0%                     | 30,240                      | 0                          |
| Flex                 | 16                     | 431,145                        | 0                       | 0                         | 27,967                   | 6.5%                      | 0                           | 0                          |
| Freestanding         | 139                    | 2,012,163                      | 0                       | 0                         | 171,948                  | 8.5%                      | 0                           | 0                          |
| Incubator<br>Midbay  | 31<br>36               | 794,588<br>1,696,677           | 0                       | 0                         | 88,871<br>59,305         | 11.2%<br>3.5%             | 31,990<br>6,373             | 0                          |
| Other                | 0                      | 0                              | 0                       | 0                         | 0                        | 0.0%                      | 0,373                       | 0                          |
| Central Total        | 248                    | 6,425,754                      | 0                       | 0                         | 855,735                  | 13.3%                     | 68,603                      | 0                          |
| Southwest            |                        |                                |                         |                           |                          |                           |                             |                            |
| Distribution         | 90                     | 7,592,061                      | 68,750                  | 373,600                   | 517,673                  | 6.8%                      | 176,004                     | 0                          |
| Flex                 | 175                    | 6,304,462                      | 56,000                  | 182,000                   | 583,991                  | 9.3%                      | (29,820)                    | 0                          |
| Freestanding         | 568                    | 7,002,812                      | 154,607                 | 138,270                   | 356,616                  | 5.1%                      | 144,954                     | 113,880                    |
| Incubator            | 47                     | 1,923,539                      | 0                       | 0                         | 97,992                   | 5.1%                      | 37,080                      | 0                          |
| Midbay               | 88                     | 4,608,044<br>0                 | 211,094<br>0            | 160,000<br>0              | 253,957<br>0             | 5.5%                      | 34,803<br>0                 | 0                          |
| Other T-t-1          |                        | _                              |                         |                           | -                        | 0.0%<br>6.6%              | -                           |                            |
| Southwest Total      | 968                    | 27,430,918                     | 490,451                 | 853,870                   | 1,810,229                | 0.0%                      | 363,021                     | 113,880                    |
| Airport              |                        |                                |                         |                           |                          | 2.22/                     | (12 -22)                    |                            |
| Distribution         | 50<br>91               | 3,806,618<br>2,408,156         | 133,817<br>24,000       | 0                         | 263,263<br>163,403       | 6.9%<br>6.8%              | (19,506)<br>33,638          | 0                          |
| Flex<br>Freestanding | 114                    | 2,344,368                      | 51,806                  | 332,491                   | 229,690                  | 9.8%                      | (7,615)                     | 0                          |
| Incubator            | 30                     | 1,012,566                      | 0                       | 29,548                    | 66,048                   | 6.5%                      | (766)                       | 0                          |
| Midbay               | 53                     | 2,653,536                      | 0                       | 0                         | 364,738                  | 13.7%                     | (39,621)                    | 0                          |
| Other                | 2                      | 77,159                         | 0                       | 0                         | 32,528                   | 42.2%                     | 0                           | 0                          |
| Airport Total        | 340                    | 12,302,403                     | 209,623                 | 362,039                   | 1,119,670                | 9.1%                      | (33,870)                    | 0                          |
| Henderson            |                        |                                |                         |                           |                          |                           |                             |                            |
| Distribution         | 36                     | 4,645,035                      | 0                       | 0                         | 649,892                  | 14.0%                     | 115,000                     | 0                          |
| Flex                 | 40                     | 914,548                        | 0                       | 16,909                    | 117,367                  | 12.8%                     | 56,742                      | 0                          |
| Freestanding         | 195                    | 2,799,986                      | 94,800                  | 438,047                   | 183,101                  | 6.5%                      | 18,676                      | 0                          |
| Incubator<br>Midbay  | 2<br>36                | 33,610<br>1,499,065            | 0                       | 0<br>119,426              | 6,764<br>130,193         | 20.1%<br>8.7%             | (5,073)<br>26,977           | 0                          |
| Other                | 0                      | 1,499,005                      | 0                       | 113,420                   | 0                        | 0.0%                      | 20,977                      | 0                          |
| Henderson Total      | 309                    | 9,892,244                      | 94,800                  | 574,382                   | 1,087,317                | 11.0%                     | 212,322                     | 0                          |
| Las Vegas Total      |                        |                                |                         |                           |                          |                           |                             |                            |
| Distribution         | 288                    | 29,010,074                     | 862,887                 | 832,600                   | 3,881,536                | 13.4%                     | 586,937                     | 0                          |
| Flex                 | 352                    | 11,123,331                     | 331,149                 | 397,075                   | 1,114,151                | 10.0%                     | 84,821                      | 78,270                     |
| Freestanding         | 1,371                  | 20,119,337                     | 426,434                 | 1,023,308                 | 1,146,395                | 5.7%                      | 171,552                     | 123,880                    |
| Incubator            | 128                    | 4,283,239                      | 29,000                  | 29,548                    | 340,975                  | 8.0%                      | 70,731                      | 0                          |
| Midbay               | 254                    | 12,304,608                     | 211,094                 | 279,426                   | 937,682                  | 7.6%                      | 106,765                     | 0                          |
| Other                | 4                      | 131,971                        | 0                       | 0                         | 69,740                   | 52.8%                     | (37,212)                    | 0                          |
| Total                | 2,397                  | 76,972,560                     | 1,860,564               | 2,561,957                 | 7,490,479                | 9.7%                      | 983,594                     | 202,150                    |