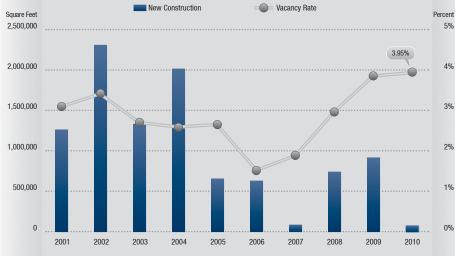

#### Market Highlights

- Bottoming Out? The numbers were encouraging a sign that recovery could be on the horizon. Availability and vacancy showed signs of stabilization, and net absorption posted a small negative number. Although demand was still weak by historical standards, the volume of transactions increased in 2010. With regards to sales transactions, the ask-bid gap narrowed, evident from the drop in asking prices and increase in buyer activity. While these are positive indications, stability will need to be sustained in coming quarters to be considered recovery.
- Construction There was only 37,640 square feet of industrial projects under construction in the Central Los Angeles industrial market in the fourth quarter of 2010. The slowdown in construction is a result of a lack of demand. high prices, scarce financing and, rising construction costs.
- Vacancy Direct/sublease space (unoccupied) finished the year at 3.95%, which is about the same as it was a year ago when it was 3.84%. The Commerce and Vernon submarkets, which represent approximately two thirds of the Central Los Angeles Industrial market, posted a vacancy rate of 6.36% and 2.92% respectively.
- Availability Direct/sublease space being marketed was 7.36% in the fourth quarter, lower than the previous quarter's rate of 7.33% and a 0.68% increase from the 7.31% we saw in 2009.
- Lease Rates The average asking triple net lease rate was \$.48 cents per square foot per month at the end of 2010 This is one cent higher than the third quarter's average asking rate and a decrease of 2.04% when compared to 2009's asking rate of \$.49.
- Absorption Net absorption for Central Los Angeles ٠ posted a negative 286,388 square feet for 2010, giving the industrial market an average of about 31,938 square feet of negative absorption per quarter for the last five quarters. This negative absorption can be attributed to recent job losses; absorption will turn positive once job creation begins.

### **Product Type**

MFG./DIST. Manufacturing/Distribution/Warehouse

facilities with up to 29.9% office space.

ANNUAL NEW CONSTRUCTION VS. VACANCY RATE