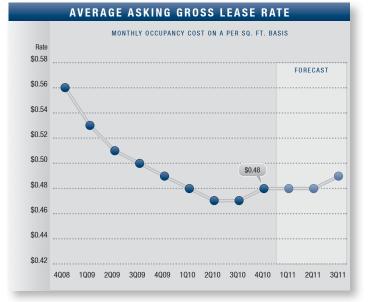

#### Market Highlights

- Bottoming Out? The numbers were encouraging a sign that recovery could be on the horizon. Availability and vacancy showed signs of stabilization, and net absorption posted a small negative number. Although demand was still weak by historical standards, the volume of transactions increased in 2010. With regards to sales transactions, the ask-bid gap narrowed, evident from the drop in asking prices and increase in buyer activity. While these are positive indications, stability will need to be sustained in coming quarters to be considered recovery.
- Construction There was only 37,640 square feet of industrial projects under construction in the Central Los Angeles industrial market in the fourth quarter of 2010. The slowdown in construction is a result of a lack of demand. high prices, scarce financing and, rising construction costs.
- Vacancy Direct/sublease space (unoccupied) finished the year at 3.95%, which is about the same as it was a year ago when it was 3.84%. The Commerce and Vernon submarkets, which represent approximately two thirds of the Central Los Angeles Industrial market, posted a vacancy rate of 6.36% and 2.92% respectively.
- Availability Direct/sublease space being marketed was 7.36% in the fourth quarter, lower than the previous quarter's rate of 7.33% and a 0.68% increase from the 7.31% we saw in 2009.
- Lease Rates The average asking triple net lease rate was \$.48 cents per square foot per month at the end of 2010 This is one cent higher than the third quarter's average asking rate and a decrease of 2.04% when compared to 2009's asking rate of \$.49.
- Absorption Net absorption for Central Los Angeles ٠ posted a negative 286,388 square feet for 2010, giving the industrial market an average of about 31,938 square feet of negative absorption per quarter for the last five quarters. This negative absorption can be attributed to recent job losses; absorption will turn positive once job creation begins.