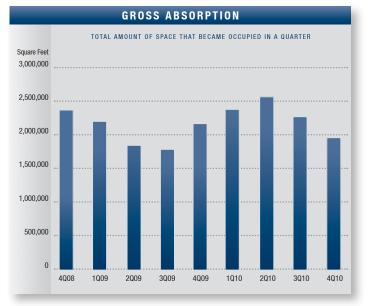

#### Market Highlights

- Bottoming Out? The numbers were encouraging a sign that recovery could be on the horizon. Availability and vacancy showed signs of stabilization, and net absorption posted a small negative number. Although demand was still weak by historical standards, the volume of transactions increased in 2010. With regards to sales transactions, the ask-bid gap narrowed, evident from the drop in asking prices and increase in buyer activity. While these are positive indications, stability will need to be sustained in coming quarters to be considered recovery.
- Construction There was only 37,640 square feet of industrial projects under construction in the Central Los Angeles industrial market in the fourth quarter of 2010. The slowdown in construction is a result of a lack of demand. high prices, scarce financing and, rising construction costs.
- Vacancy Direct/sublease space (unoccupied) finished the year at 3.95%, which is about the same as it was a year ago when it was 3.84%. The Commerce and Vernon submarkets, which represent approximately two thirds of the Central Los Angeles Industrial market, posted a vacancy rate of 6.36% and 2.92% respectively.
- Availability Direct/sublease space being marketed was 7.36% in the fourth quarter, lower than the previous quarter's rate of 7.33% and a 0.68% increase from the 7.31% we saw in 2009.
- Lease Rates The average asking triple net lease rate was \$.48 cents per square foot per month at the end of 2010 This is one cent higher than the third quarter's average asking rate and a decrease of 2.04% when compared to 2009's asking rate of \$.49.
- Absorption Net absorption for Central Los Angeles ٠ posted a negative 286,388 square feet for 2010, giving the industrial market an average of about 31,938 square feet of negative absorption per quarter for the last five quarters. This negative absorption can be attributed to recent job losses; absorption will turn positive once job creation begins.