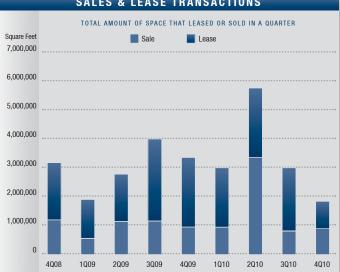

- Transaction Activity Leasing activity checked in at 7.57 million square feet for 2010. This increase can be attributed to the recent trend of short-term deals coupled with lease renegotiations. Sales activity showed a significant increase over 2009, posting a total of 5.9 million square feet of activity compared to the 3.6 million square feet transacted in 2009. Details of the largest transactions can be found on the back page of this report.
- Employment The unemployment rate in Los Angeles County was 12.9% in November 2010, up from a revised 12.6% in October 2010, and was above the 2009 estimate of 12.3%. This compares with an unadjusted unemployment rate of 12.4% for California and 9.8% for the nation during the same period. According to the State of California Employment Development Department, Los Angeles County lost 14,900 payroll jobs between November 2009 and November 2010 - 16,200 in government and 9,500 in manufacturing. However, information showed a year-over-year gain of 17,600 jobs. Between October 2010 and November 2010, Los Angeles County employment increased by 16,500 jobs to reach a total of 3,790,500 jobs.
- Overall We are beginning to see a decrease in the amount of available space being added per quarter, as well as an increase in investment sales activity. Negative absorption is slowing, and with no new deliveries to put more upward pressure on vacancies, the market should continue to stabilize. We expect to see an increase in investment activity in the coming quarters as lenders begin to dispose of distressed assets. We should also see an increase in leasing activity as many short-term deals come up for renewal and as job creation occurs. Once unemployment rates drop and consumer confidence stabilizes, the Industrial market will recover.

# SALES & LEASE TRANSACTIONS