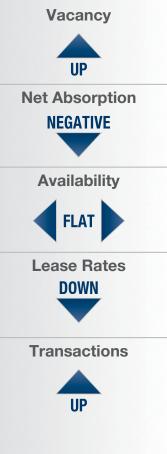

#### Market Highlights

- Bottoming Out? The numbers were encouraging a sign that recovery could be on the horizon. Availability and vacancy showed signs of stabilization, and net absorption posted a small negative number. Although demand was still weak by historical standards, the volume of transactions increased in 2010. With regards to sales transactions, the ask-bid gap narrowed, evident from the drop in asking prices and increase in buyer activity. While these are positive indications, stability will need to be sustained in coming quarters to be considered recovery.
- Construction There was only 37,640 square feet of industrial projects under construction in the Central Los Angeles industrial market in the fourth quarter of 2010. The slowdown in construction is a result of a lack of demand. high prices, scarce financing and, rising construction costs.
- Vacancy Direct/sublease space (unoccupied) finished the year at 3.95%, which is about the same as it was a year ago when it was 3.84%. The Commerce and Vernon submarkets, which represent approximately two thirds of the Central Los Angeles Industrial market, posted a vacancy rate of 6.36% and 2.92% respectively.
- Availability Direct/sublease space being marketed was 7.36% in the fourth quarter, lower than the previous quarter's rate of 7.33% and a 0.68% increase from the 7.31% we saw in 2009.
- Lease Rates The average asking triple net lease rate was \$.48 cents per square foot per month at the end of 2010 This is one cent higher than the third quarter's average asking rate and a decrease of 2.04% when compared to 2009's asking rate of \$.49.
- Absorption Net absorption for Central Los Angeles ٠ posted a negative 286,388 square feet for 2010, giving the industrial market an average of about 31,938 square feet of negative absorption per quarter for the last five quarters. This negative absorption can be attributed to recent job losses; absorption will turn positive once job creation begins.

- Transaction Activity Leasing activity checked in at 7.57 million square feet for 2010. This increase can be attributed to the recent trend of short-term deals coupled with lease renegotiations. Sales activity showed a significant increase over 2009, posting a total of 5.9 million square feet of activity compared to the 3.6 million square feet transacted in 2009. Details of the largest transactions can be found on the back page of this report.
- Employment The unemployment rate in Los Angeles County was 12.9% in November 2010, up from a revised 12.6% in October 2010, and was above the 2009 estimate of 12.3%. This compares with an unadjusted unemployment rate of 12.4% for California and 9.8% for the nation during the same period. According to the State of California Employment Development Department, Los Angeles County lost 14,900 payroll jobs between November 2009 and November 2010 - 16,200 in government and 9,500 in manufacturing. However, information showed a year-over-year gain of 17,600 jobs. Between October 2010 and November 2010, Los Angeles County employment increased by 16,500 jobs to reach a total of 3,790,500 jobs.
- Overall We are beginning to see a decrease in the amount of available space being added per quarter, as well as an increase in investment sales activity. Negative absorption is slowing, and with no new deliveries to put more upward pressure on vacancies, the market should continue to stabilize. We expect to see an increase in investment activity in the coming quarters as lenders begin to dispose of distressed assets. We should also see an increase in leasing activity as many short-term deals come up for renewal and as job creation occurs. Once unemployment rates drop and consumer confidence stabilizes, the Industrial market will recover.