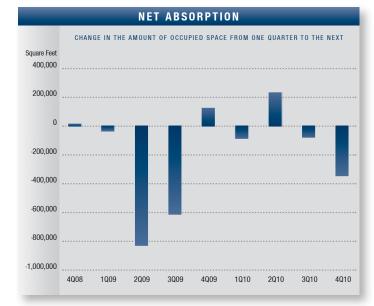

#### Market Highlights

- Bottoming Out? The numbers were encouraging a sign that recovery could be on the horizon. Availability and vacancy showed signs of stabilization, and net absorption posted a small negative number. Although demand was still weak by historical standards, the volume of transactions increased in 2010. With regards to sales transactions, the ask-bid gap narrowed, evident from the drop in asking prices and increase in buyer activity. While these are positive indications, stability will need to be sustained in coming quarters to be considered recovery.
- Construction There was only 37,640 square feet of industrial projects under construction in the Central Los Angeles industrial market in the fourth quarter of 2010. The slowdown in construction is a result of a lack of demand. high prices, scarce financing and, rising construction costs.
- Vacancy Direct/sublease space (unoccupied) finished the year at 3.95%, which is about the same as it was a year ago when it was 3.84%. The Commerce and Vernon submarkets, which represent approximately two thirds of the Central Los Angeles Industrial market, posted a vacancy rate of 6.36% and 2.92% respectively.
- Availability Direct/sublease space being marketed was 7.36% in the fourth quarter, lower than the previous quarter's rate of 7.33% and a 0.68% increase from the 7.31% we saw in 2009.
- Lease Rates The average asking triple net lease rate was \$.48 cents per square foot per month at the end of 2010 This is one cent higher than the third quarter's average asking rate and a decrease of 2.04% when compared to 2009's asking rate of \$.49.
- Absorption Net absorption for Central Los Angeles ٠ posted a negative 286,388 square feet for 2010, giving the industrial market an average of about 31,938 square feet of negative absorption per quarter for the last five quarters. This negative absorption can be attributed to recent job losses; absorption will turn positive once job creation begins.