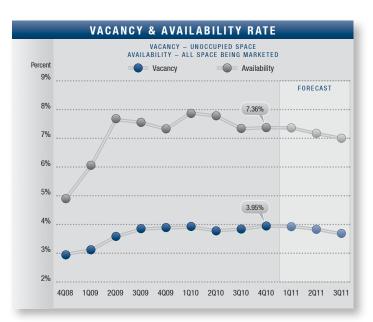

#### Market Highlights

- Bottoming Out? The numbers were encouraging a sign that recovery could be on the horizon. Availability and vacancy showed signs of stabilization, and net absorption posted a small negative number. Although demand was still weak by historical standards, the volume of transactions increased in 2010. With regards to sales transactions, the ask-bid gap narrowed, evident from the drop in asking prices and increase in buyer activity. While these are positive indications, stability will need to be sustained in coming quarters to be considered recovery.
- Construction There was only 37,640 square feet of industrial projects under construction in the Central Los Angeles industrial market in the fourth quarter of 2010. The slowdown in construction is a result of a lack of demand. high prices, scarce financing and, rising construction costs.
- Vacancy Direct/sublease space (unoccupied) finished the year at 3.95%, which is about the same as it was a year ago when it was 3.84%. The Commerce and Vernon submarkets, which represent approximately two thirds of the Central Los Angeles Industrial market, posted a vacancy rate of 6.36% and 2.92% respectively.
- Availability Direct/sublease space being marketed was 7.36% in the fourth quarter, lower than the previous quarter's rate of 7.33% and a 0.68% increase from the 7.31% we saw in 2009.
- Lease Rates The average asking triple net lease rate was \$.48 cents per square foot per month at the end of 2010 This is one cent higher than the third quarter's average asking rate and a decrease of 2.04% when compared to 2009's asking rate of \$.49.
- Absorption Net absorption for Central Los Angeles ٠ posted a negative 286,388 square feet for 2010, giving the industrial market an average of about 31,938 square feet of negative absorption per quarter for the last five quarters. This negative absorption can be attributed to recent job losses; absorption will turn positive once job creation begins.

| LOS ANG                   | ELES CE    | NTRAL       | MARKET O    | VERVIEW           |
|---------------------------|------------|-------------|-------------|-------------------|
|                           | 2010       | 2009        | 2008        | % CHANGE vs. 2009 |
| Vacancy Rate              | 3.95%      | 3.84%       | 2.96%       | 2.86%             |
| Availablity Rate          | 7.36%      | 7.31%       | 4.93%       | 0.68%             |
| Average Asking Lease Rate | \$0.48     | \$0.49      | \$0.56      | (2.04%)           |
| Sale & Lease Transactions | 13,483,017 | 11,938,233  | 11,765,836  | 12.94%            |
| Gross Absorption          | 9,134,582  | 7,995,143   | 8,143,653   | 14.25%            |
| Net Absorption            | (286,388)  | (1,366,130) | (2,003,567) | N/A               |