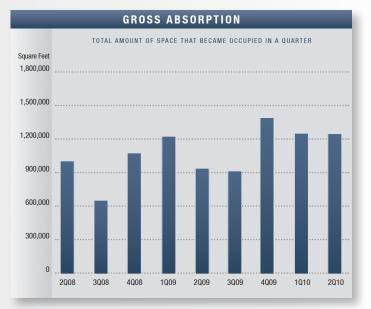

### Market Highlights

- Encouraging Numbers The numbers this guarter appear to be encouraging for the first time since the third quarter of 2008 — a sign that recovery could be on the horizon. Availability dropped, vacancy showed signs of stabilization, and net absorption posted a small negative number. Although demand is still weak by historical standards, the volume of transactions is increasing. With regards to sales transactions, the ask-bid gap seems to be narrowing, evident from the drop in asking prices and increase in buyer activity. While these are positive indications, stability will need to be sustained in following quarters to be considered recovery.
- Construction Currently, there are no industrial projects under construction in Central Los Angeles, due to lack of demand, shrinking availability of land, high prices, scarce financing and, rising construction costs.
- Vacancy Direct/sublease space (unoccupied) finished the guarter at 4.17%, which is higher than the year ago rate of 3.65%. The Commerce and Vernon submarkets posted vacancy rates of 6.75% and 3.29% respectively. These two submarkets represent approximately two thirds of the Central Los Angeles Industrial market.
- Availability Direct/sublease space being marketed was 8.77% this guarter, a 6.43% increase from the 8.24% we saw a year ago and lower than last quarter's rate of 8.82%.
- Lease Rates The average asking industrial gross lease rate was \$.47 cents per square foot per month this quarter. This is a decrease of 11.32% when compared to last year's asking rate of \$.53 and three cents lower than last quarter.
- Absorption Net absorption for the Central Los Angeles posted a negative 134,211 square feet for the second guarter of 2010, giving the industrial market an average of about 260,000 square feet of negative absorption for last five quarters. This negative absorption can be attributed to

recent job losses; absorption will turn positive once job creation begins.

- Transaction Activity Leasing activity checked in this quarter at 1.05 million square feet. This increase can be attributed to the recent trend of short-term deals coupled with lease renegotiations. Sales activity showed an increase over last quarter, posting 732,744 square feet of activity compared to the first guarter's 468,192 square feet. Details of the largest transactions can be found on the back page of this report.
- ٠ **Employment -** The unemployment rate in Los Angeles County was 12.3% in May 2010, up from a revised 12.2% in April 2010, and above the year ago estimate of 11.4%. This compares with an unadjusted unemployment rate of 12.4% for California and 9.7% for the nation during the same period. According to the State of California Employment Development Department, Los Angeles County lost 69,500 payroll jobs over the last twelve months ---22,400 in manufacturing and 20,100 in retail trade, transportation & utilities services. However, information showed a year-over-year gain of 26,200 jobs, with 6,500 of those jobs gained between April 2010 and May 2010.
- ٠ Overall - We are beginning to see a decrease in the amount of available space being added per quarter, as well as an increase in investment sales activity. Negative absorption is slowing, and with no new deliveries to put more upward pressure on vacancies, the market should continue to stabilize. We expect to see an increase in investment activity in the coming quarters as lenders begin to dispose of distressed assets. We should also see an increase in leasing activity as many short-term deals come up for renewal and as job creation occurs. Once unemployment rates drop and consumer confidence stabilizes, the industrial market will recover.

| LOS ANG                   | ELES CE   | NTRAL N   | ARKET O   | VERVIEW             |
|---------------------------|-----------|-----------|-----------|---------------------|
|                           | 2Q2010    | 1Q2010    | 2Q2009    | % CHANGE vs. 2Q2009 |
| Vacancy Rate              | 4.17%     | 4.07%     | 3.65%     | 14.25%              |
| Availablity Rate          | 8.77%     | 8.82%     | 8.24%     | 6.43%               |
| Average Asking Lease Rate | \$0.47    | \$0.50    | \$0.53    | (11.32%)            |
| Sale & Lease Transactions | 1,782,100 | 1,316,331 | 1,888,282 | (5.62%)             |
| Net Absorption            | (134,211) | (100,629) | (646,452) | N/A                 |
| Gross Absorption          | 1,271,422 | 1,273,648 | 947,405   | 34.20%              |