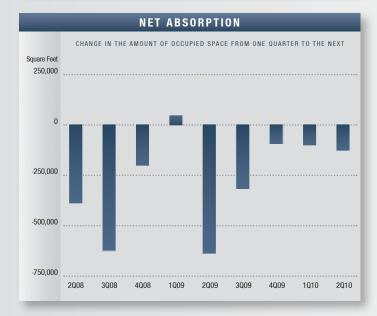

### Market Highlights

- Encouraging Numbers The numbers this guarter appear to be encouraging for the first time since the third quarter of 2008 — a sign that recovery could be on the horizon. Availability dropped, vacancy showed signs of stabilization, and net absorption posted a small negative number. Although demand is still weak by historical standards, the volume of transactions is increasing. With regards to sales transactions, the ask-bid gap seems to be narrowing, evident from the drop in asking prices and increase in buyer activity. While these are positive indications, stability will need to be sustained in following quarters to be considered recovery.
- Construction Currently, there are no industrial projects under construction in Central Los Angeles, due to lack of demand, shrinking availability of land, high prices, scarce financing and, rising construction costs.
- Vacancy Direct/sublease space (unoccupied) finished the guarter at 4.17%, which is higher than the year ago rate of 3.65%. The Commerce and Vernon submarkets posted vacancy rates of 6.75% and 3.29% respectively. These two submarkets represent approximately two thirds of the Central Los Angeles Industrial market.
- Availability Direct/sublease space being marketed was 8.77% this guarter, a 6.43% increase from the 8.24% we saw a year ago and lower than last quarter's rate of 8.82%.
- Lease Rates The average asking industrial gross lease rate was \$.47 cents per square foot per month this quarter. This is a decrease of 11.32% when compared to last year's asking rate of \$.53 and three cents lower than last quarter.
- Absorption Net absorption for the Central Los Angeles posted a negative 134,211 square feet for the second guarter of 2010, giving the industrial market an average of about 260,000 square feet of negative absorption for last five quarters. This negative absorption can be attributed to

recent job losses; absorption will turn positive once job creation begins.

- Transaction Activity Leasing activity checked in this quarter at 1.05 million square feet. This increase can be attributed to the recent trend of short-term deals coupled with lease renegotiations. Sales activity showed an increase over last quarter, posting 732,744 square feet of activity compared to the first guarter's 468,192 square feet. Details of the largest transactions can be found on the back page of this report.
- ٠ **Employment -** The unemployment rate in Los Angeles County was 12.3% in May 2010, up from a revised 12.2% in April 2010, and above the year ago estimate of 11.4%. This compares with an unadjusted unemployment rate of 12.4% for California and 9.7% for the nation during the same period. According to the State of California Employment Development Department, Los Angeles County lost 69,500 payroll jobs over the last twelve months ---22,400 in manufacturing and 20,100 in retail trade, transportation & utilities services. However, information showed a year-over-year gain of 26,200 jobs, with 6,500 of those jobs gained between April 2010 and May 2010.
- ٠ Overall - We are beginning to see a decrease in the amount of available space being added per quarter, as well as an increase in investment sales activity. Negative absorption is slowing, and with no new deliveries to put more upward pressure on vacancies, the market should continue to stabilize. We expect to see an increase in investment activity in the coming quarters as lenders begin to dispose of distressed assets. We should also see an increase in leasing activity as many short-term deals come up for renewal and as job creation occurs. Once unemployment rates drop and consumer confidence stabilizes, the industrial market will recover.

| LOS ANG                   | ELES CE   | NTRAL N   | ARKET O   | VERVIEW             |
|---------------------------|-----------|-----------|-----------|---------------------|
|                           | 2Q2010    | 1Q2010    | 2Q2009    | % CHANGE vs. 2Q2009 |
| Vacancy Rate              | 4.17%     | 4.07%     | 3.65%     | 14.25%              |
| Availablity Rate          | 8.77%     | 8.82%     | 8.24%     | 6.43%               |
| Average Asking Lease Rate | \$0.47    | \$0.50    | \$0.53    | (11.32%)            |
| Sale & Lease Transactions | 1,782,100 | 1,316,331 | 1,888,282 | (5.62%)             |
| Net Absorption            | (134,211) | (100,629) | (646,452) | N/A                 |
| Gross Absorption          | 1,271,422 | 1,273,648 | 947,405   | 34.20%              |