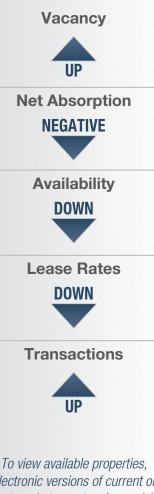

### Market Highlights

- Encouraging Numbers The numbers this guarter appear to be encouraging for the first time since the third quarter of 2008 — a sign that recovery could be on the horizon. Availability dropped, vacancy showed signs of stabilization, and net absorption posted a small negative number. Although demand is still weak by historical standards, the volume of transactions is increasing. With regards to sales transactions, the ask-bid gap seems to be narrowing, evident from the drop in asking prices and increase in buyer activity. While these are positive indications, stability will need to be sustained in following quarters to be considered recovery.
- Construction Currently, there are no industrial projects under construction in Central Los Angeles, due to lack of demand, shrinking availability of land, high prices, scarce financing and, rising construction costs.
- Vacancy Direct/sublease space (unoccupied) finished the guarter at 4.17%, which is higher than the year ago rate of 3.65%. The Commerce and Vernon submarkets posted vacancy rates of 6.75% and 3.29% respectively. These two submarkets represent approximately two thirds of the Central Los Angeles Industrial market.
- Availability Direct/sublease space being marketed was 8.77% this guarter, a 6.43% increase from the 8.24% we saw a year ago and lower than last quarter's rate of 8.82%.
- Lease Rates The average asking industrial gross lease rate was \$.47 cents per square foot per month this quarter. This is a decrease of 11.32% when compared to last year's asking rate of \$.53 and three cents lower than last quarter.
- Absorption Net absorption for the Central Los Angeles posted a negative 134,211 square feet for the second guarter of 2010, giving the industrial market an average of about 260,000 square feet of negative absorption for last five quarters. This negative absorption can be attributed to

recent job losses; absorption will turn positive once job creation begins.

- Transaction Activity Leasing activity checked in this quarter at 1.05 million square feet. This increase can be attributed to the recent trend of short-term deals coupled with lease renegotiations. Sales activity showed an increase over last quarter, posting 732,744 square feet of activity compared to the first guarter's 468,192 square feet. Details of the largest transactions can be found on the back page of this report.
- ٠ **Employment -** The unemployment rate in Los Angeles County was 12.3% in May 2010, up from a revised 12.2% in April 2010, and above the year ago estimate of 11.4%. This compares with an unadjusted unemployment rate of 12.4% for California and 9.7% for the nation during the same period. According to the State of California Employment Development Department, Los Angeles County lost 69,500 payroll jobs over the last twelve months ---22,400 in manufacturing and 20,100 in retail trade, transportation & utilities services. However, information showed a year-over-year gain of 26,200 jobs, with 6,500 of those jobs gained between April 2010 and May 2010.
- ٠ Overall - We are beginning to see a decrease in the amount of available space being added per quarter, as well as an increase in investment sales activity. Negative absorption is slowing, and with no new deliveries to put more upward pressure on vacancies, the market should continue to stabilize. We expect to see an increase in investment activity in the coming quarters as lenders begin to dispose of distressed assets. We should also see an increase in leasing activity as many short-term deals come up for renewal and as job creation occurs. Once unemployment rates drop and consumer confidence stabilizes, the industrial market will recover.