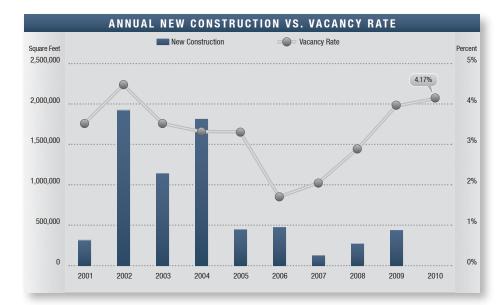

### Market Highlights

- Encouraging Numbers The numbers this guarter appear to be encouraging for the first time since the third quarter of 2008 — a sign that recovery could be on the horizon. Availability dropped, vacancy showed signs of stabilization, and net absorption posted a small negative number. Although demand is still weak by historical standards, the volume of transactions is increasing. With regards to sales transactions, the ask-bid gap seems to be narrowing, evident from the drop in asking prices and increase in buyer activity. While these are positive indications, stability will need to be sustained in following quarters to be considered recovery.
- Construction Currently, there are no industrial projects under construction in Central Los Angeles, due to lack of demand, shrinking availability of land, high prices, scarce financing and, rising construction costs.
- Vacancy Direct/sublease space (unoccupied) finished the guarter at 4.17%, which is higher than the year ago rate of 3.65%. The Commerce and Vernon submarkets posted vacancy rates of 6.75% and 3.29% respectively. These two submarkets represent approximately two thirds of the Central Los Angeles Industrial market.
- Availability Direct/sublease space being marketed was 8.77% this guarter, a 6.43% increase from the 8.24% we saw a year ago and lower than last quarter's rate of 8.82%.
- Lease Rates The average asking industrial gross lease rate was \$.47 cents per square foot per month this quarter. This is a decrease of 11.32% when compared to last year's asking rate of \$.53 and three cents lower than last quarter.
- Absorption Net absorption for the Central Los Angeles posted a negative 134,211 square feet for the second guarter of 2010, giving the industrial market an average of about 260,000 square feet of negative absorption for last five quarters. This negative absorption can be attributed to

| LOS ANG                   | ELES CE   | NTRAL N   | ARKET O   | VERVIEW             |
|---------------------------|-----------|-----------|-----------|---------------------|
|                           | 2Q2010    | 1Q2010    | 2Q2009    | % CHANGE vs. 2Q2009 |
| Vacancy Rate              | 4.17%     | 4.07%     | 3.65%     | 14.25%              |
| Availablity Rate          | 8.77%     | 8.82%     | 8.24%     | 6.43%               |
| Average Asking Lease Rate | \$0.47    | \$0.50    | \$0.53    | (11.32%)            |
| Sale & Lease Transactions | 1,782,100 | 1,316,331 | 1,888,282 | (5.62%)             |
| Net Absorption            | (134,211) | (100,629) | (646,452) | N/A                 |
| Gross Absorption          | 1,271,422 | 1,273,648 | 947,405   | 34.20%              |