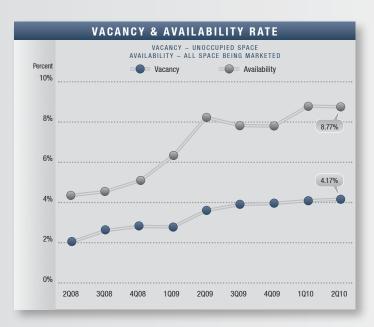

### Market Highlights

- Encouraging Numbers The numbers this guarter appear to be encouraging for the first time since the third quarter of 2008 — a sign that recovery could be on the horizon. Availability dropped, vacancy showed signs of stabilization, and net absorption posted a small negative number. Although demand is still weak by historical standards, the volume of transactions is increasing. With regards to sales transactions, the ask-bid gap seems to be narrowing, evident from the drop in asking prices and increase in buyer activity. While these are positive indications, stability will need to be sustained in following quarters to be considered recovery.
- Construction Currently, there are no industrial projects under construction in Central Los Angeles, due to lack of demand, shrinking availability of land, high prices, scarce financing and, rising construction costs.
- Vacancy Direct/sublease space (unoccupied) finished the guarter at 4.17%, which is higher than the year ago rate of 3.65%. The Commerce and Vernon submarkets posted vacancy rates of 6.75% and 3.29% respectively. These two submarkets represent approximately two thirds of the Central Los Angeles Industrial market.
- Availability Direct/sublease space being marketed was 8.77% this guarter, a 6.43% increase from the 8.24% we saw a year ago and lower than last quarter's rate of 8.82%.
- Lease Rates The average asking industrial gross lease rate was \$.47 cents per square foot per month this quarter. This is a decrease of 11.32% when compared to last year's asking rate of \$.53 and three cents lower than last quarter.
- Absorption Net absorption for the Central Los Angeles posted a negative 134,211 square feet for the second guarter of 2010, giving the industrial market an average of about 260,000 square feet of negative absorption for last five quarters. This negative absorption can be attributed to

| LOS ANG                   | ELES CE   | NTRAL N   | ARKET O   | VERVIEW             |
|---------------------------|-----------|-----------|-----------|---------------------|
|                           | 2Q2010    | 1Q2010    | 2Q2009    | % CHANGE vs. 2Q2009 |
| Vacancy Rate              | 4.17%     | 4.07%     | 3.65%     | 14.25%              |
| Availablity Rate          | 8.77%     | 8.82%     | 8.24%     | 6.43%               |
| Average Asking Lease Rate | \$0.47    | \$0.50    | \$0.53    | (11.32%)            |
| Sale & Lease Transactions | 1,782,100 | 1,316,331 | 1,888,282 | (5.62%)             |
| Net Absorption            | (134,211) | (100,629) | (646,452) | N/A                 |
| Gross Absorption          | 1,271,422 | 1,273,648 | 947,405   | 34.20%              |