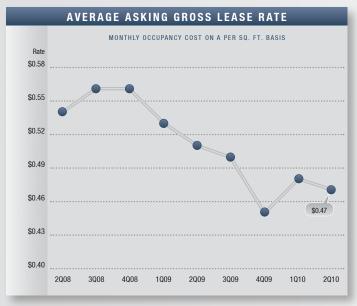

### Market Highlights

- Encouraging Numbers The numbers this guarter appear to be encouraging for the first time since the third quarter of 2008 — a sign that recovery could be on the horizon. Availability dropped, vacancy showed signs of stabilization, and net absorption posted a small negative number. Although demand is still weak by historical standards, the volume of transactions is increasing. With regards to sales transactions, the ask-bid gap seems to be narrowing, evident from the drop in asking prices and increase in buyer activity. While these are positive indications, stability will need to be sustained in following quarters to be considered recovery.
- Construction Currently, there are no industrial projects under construction in Central Los Angeles, due to lack of demand, shrinking availability of land, high prices, scarce financing and, rising construction costs.
- Vacancy Direct/sublease space (unoccupied) finished the guarter at 4.17%, which is higher than the year ago rate of 3.65%. The Commerce and Vernon submarkets posted vacancy rates of 6.75% and 3.29% respectively. These two submarkets represent approximately two thirds of the Central Los Angeles Industrial market.
- Availability Direct/sublease space being marketed was 8.77% this guarter, a 6.43% increase from the 8.24% we saw a year ago and lower than last quarter's rate of 8.82%.
- Lease Rates The average asking industrial gross lease rate was \$.47 cents per square foot per month this quarter. This is a decrease of 11.32% when compared to last year's asking rate of \$.53 and three cents lower than last quarter.
- Absorption Net absorption for the Central Los Angeles posted a negative 134,211 square feet for the second guarter of 2010, giving the industrial market an average of about 260,000 square feet of negative absorption for last five quarters. This negative absorption can be attributed to

| LOS ANG                   | ELES CE   | NTRAL N   | ARKET O   | VERVIEW             |
|---------------------------|-----------|-----------|-----------|---------------------|
|                           | 2Q2010    | 1Q2010    | 2Q2009    | % CHANGE vs. 2Q2009 |
| Vacancy Rate              | 4.17%     | 4.07%     | 3.65%     | 14.25%              |
| Availablity Rate          | 8.77%     | 8.82%     | 8.24%     | 6.43%               |
| Average Asking Lease Rate | \$0.47    | \$0.50    | \$0.53    | (11.32%)            |
| Sale & Lease Transactions | 1,782,100 | 1,316,331 | 1,888,282 | (5.62%)             |
| Net Absorption            | (134,211) | (100,629) | (646,452) | N/A                 |
| Gross Absorption          | 1,271,422 | 1,273,648 | 947,405   | 34.20%              |