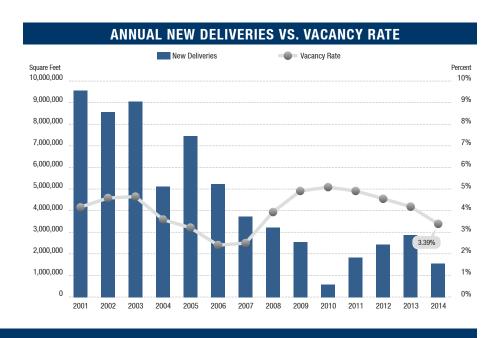

#### HIGHLIGHTS

- Encouraging Numbers The Los Angeles industrial market continued to improve, posting a sub-3.5% vacancy rate for the third quarter of 2014. Both vacancy and availability displayed significant drops, and lease rates continued to increase from the previous quarter and previous year. Net absorption was positive for the fifth consecutive quarter, for a total of 12.7 million square feet.
- Construction There was just over 1.7 million square feet
  of industrial projects under construction in Los Angeles at
  the close of the third quarter of 2014. In addition, nearly one
  million square feet of industrial space was delivered during
  the quarter, bringing the market's total inventory to 717.7
  million square feet.
- Vacancy Direct/sublease space (unoccupied) finished the quarter at 3.39%. This is down from both the previous quarter and from 2013's third quarter rate of 4.57%, a significant drop of almost 26%.
- Availability Direct/sublease space being marketed finished the third quarter of the year at 5.45%, down when compared to the previous quarter and a substantial decrease of almost 21% when compared to the same quarter of 2013.
- Lease Rates The average asking lease rate came in at \$.60 per square foot per month, up one cent from the second quarter of 2014 and up three cents compared to the \$.57 seen in the third quarter of 2013.
- Absorption The Los Angeles industrial market posted over 1.5 million square feet of positive net absorption in the third quarter, marking the fifth consecutive quarter of significant positive net absorption and giving the market an average of 2.54 million square feet per quarter over the last four quarters.

#### **FORECAST**

- **Construction** While we foresee more development projects materializing in coming quarters, we expect land constraints to keep new supply well below demand growth over the next few years.
- **Employment** We anticipate job growth of around 1.3%, or 58,900 jobs, in the Los Angeles area over the year. Look for industries like technology and entertainment to outperform sectors that are dependent upon population gains in coming years.
- Lease Rates Expect average asking lease rates to increase by 4% to 5% over the next four quarters.
- **Vacancy** We anticipate vacancy rates continuing to descend in coming quarters, dropping by 40 basis points, to around 3.0%, by the end of the second quarter of 2015.