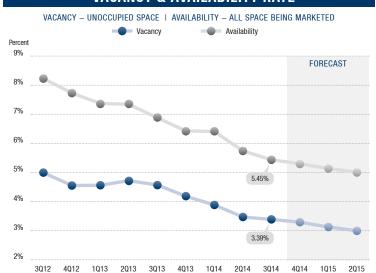

#### **VACANCY & AVAILABILITY RATE**

#### HIGHLIGHTS

- Encouraging Numbers The Los Angeles industrial market continued to improve, posting a sub-3.5% vacancy rate for the third quarter of 2014. Both vacancy and availability displayed significant drops, and lease rates continued to increase from the previous quarter and previous year. Net absorption was positive for the fifth consecutive quarter, for a total of 12.7 million square feet.
- Construction There was just over 1.7 million square feet
  of industrial projects under construction in Los Angeles at
  the close of the third quarter of 2014. In addition, nearly one
  million square feet of industrial space was delivered during
  the quarter, bringing the market's total inventory to 717.7
  million square feet.
- Vacancy Direct/sublease space (unoccupied) finished the quarter at 3.39%. This is down from both the previous quarter and from 2013's third quarter rate of 4.57%, a significant drop of almost 26%.
- Availability Direct/sublease space being marketed finished the third quarter of the year at 5.45%, down when compared to the previous quarter and a substantial decrease of almost 21% when compared to the same quarter of 2013.
- Lease Rates The average asking lease rate came in at \$.60 per square foot per month, up one cent from the second quarter of 2014 and up three cents compared to the \$.57 seen in the third quarter of 2013.
- Absorption The Los Angeles industrial market posted over 1.5 million square feet of positive net absorption in the third quarter, marking the fifth consecutive quarter of significant positive net absorption and giving the market an average of 2.54 million square feet per quarter over the last four quarters.