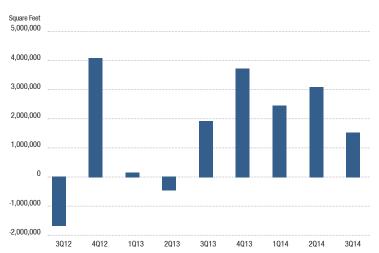

#### **NET ABSORPTION**

#### CHANGE IN THE AMOUNT OF OCCUPIED SPACE FROM ONE QUARTER TO THE NEXT