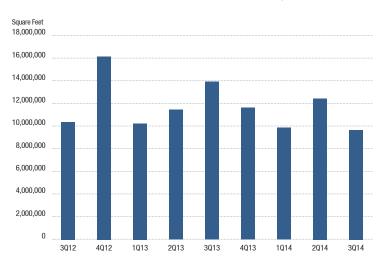

| 5.75%      | 6.89%      | (20.90%)             |
| Average Asking Lease Rate | \$0.60     | \$0.59     | \$0.57     | 5.26%                |
| Sale & Lease Transactions | 12,155,562 | 16,079,143 | 18,696,230 | (34.98%)             |
| Gross Absorption          | 9,563,884  | 12,461,552 | 13,979,705 | (31.59%)             |
| Net Absorption            | 1,522,284  | 3,080,358  | 1,895,906  | N/A                  |

### INDUSTRIAL

#### **VACANCY & AVAILABILITY RATE**



#### **AVERAGE ASKING INDUSTRIAL-GROSS LEASE RATE**

MONTHLY OCCUPANCY COST ON A PER SQ. FT. BASIS



#### **LEASE TRANSACTIONS**







#### **NET ABSORPTION**

#### CHANGE IN THE AMOUNT OF OCCUPIED SPACE FROM ONE QUARTER TO THE NEXT



#### **GROSS ABSORPTION**

TOTAL AMOUNT OF SPACE THAT BECAME OCCUPIED IN A QUARTER



| Centary