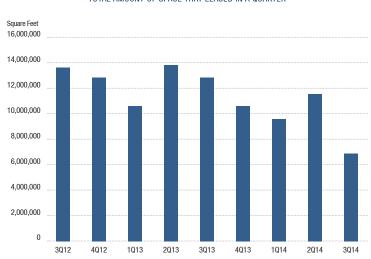

#### CHANGE IN THE AMOUNT OF OCCUPIED SPACE FROM ONE QUARTER TO THE NEXT

#### **NET ABSORPTION**