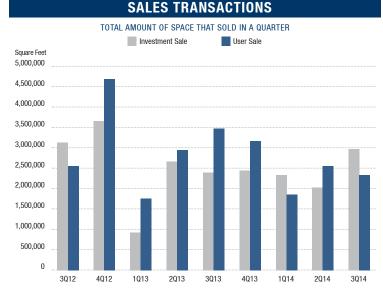

- Transaction Activity Leasing activity for the Los Angeles industrial market checked in at just over 6.8 million square feet in the third quarter of 2014. Total sold was 5.3 million square feet in the third quarter, compared to 4.6 million in the second quarter of 2014. This statistic can have some lag time in being reported, so look for third quarter figures to end up somewhat higher. Details of the largest transactions can be found on the back page of this report.
- Employment The unemployment rate in Los Angeles County was 8.1% in August 2014, unchanged from a revised 8.1% in July 2014 and below the previous year's estimate of 9.9%. This compares with an unadjusted unemployment rate of 7.4% for California and 6.3% for the nation during the same period. According to the State of California Employment Development Department, Los Angeles County saw a net increase of 69,100 payroll jobs from August 2013 to August 2014. The largest gains were 31,800 in professional and business services and 20,700 in educational and health services. Los Angeles County's only loss was 15,500 manufacturing jobs during that same period.
- Overall We are seeing significant drops in vacancy and availability coupled with overall increases in net occupancy, even with new product being delivered. As we progress into the last quarter of 2014, positive absorption and higher occupancy costs should continue. A lack of product available for sale in some size ranges is causing an increase in prices and a drop in transaction volume. With comparatively few new deliveries to apply more upward pressure on vacancy, the market should continue to improve.

#### **OVERVIEW**

|                           | 3Q14       | 2014       | 3Q13       | % of Change vs. 3Q13 |
|---------------------------|------------|------------|------------|----------------------|
| Vacancy Rate              | 3.39%      | 3.49%      | 4.57%      | (25.82%)             |
| Availability Rate         | 5.45%      | 5.75%      | 6.89%      | (20.90%)             |
| Average Asking Lease Rate | \$0.60     | \$0.59     | \$0.57     | 5.26%                |
| Sale & Lease Transactions | 12,155,562 | 16,079,143 | 18,696,230 | (34.98%)             |
| Gross Absorption          | 9,563,884  | 12,461,552 | 13,979,705 | (31.59%)             |
| Net Absorption            | 1,522,284  | 3,080,358  | 1,895,906  | N/A                  |