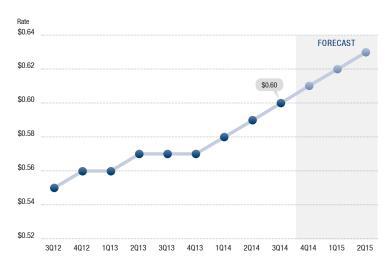

#### **AVERAGE ASKING INDUSTRIAL-GROSS LEASE RATE**

MONTHLY OCCUPANCY COST ON A PER SQ. FT. BASIS

#### HIGHLIGHTS

- Encouraging Numbers The Los Angeles industrial market continued to improve, posting a sub-3.5% vacancy rate for the third quarter of 2014. Both vacancy and availability displayed significant drops, and lease rates continued to increase from the previous quarter and previous year. Net absorption was positive for the fifth consecutive quarter, for a total of 12.7 million square feet.
- Construction There was just over 1.7 million square feet
  of industrial projects under construction in Los Angeles at
  the close of the third quarter of 2014. In addition, nearly one
  million square feet of industrial space was delivered during
  the quarter, bringing the market's total inventory to 717.7
  million square feet.
- Vacancy Direct/sublease space (unoccupied) finished the quarter at 3.39%. This is down from both the previous quarter and from 2013's third quarter rate of 4.57%, a significant drop of almost 26%.
- Availability Direct/sublease space being marketed finished the third quarter of the year at 5.45%, down when compared to the previous quarter and a substantial decrease of almost 21% when compared to the same quarter of 2013.
- Lease Rates The average asking lease rate came in at \$.60 per square foot per month, up one cent from the second quarter of 2014 and up three cents compared to the \$.57 seen in the third quarter of 2013.
- Absorption The Los Angeles industrial market posted over 1.5 million square feet of positive net absorption in the third quarter, marking the fifth consecutive quarter of significant positive net absorption and giving the market an average of 2.54 million square feet per quarter over the last four quarters.