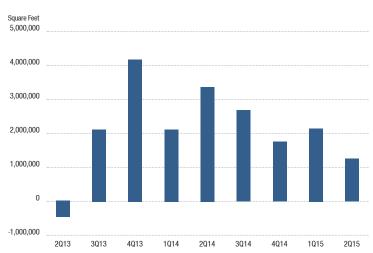

#### **SALES TRANSACTIONS**

TOTAL AMOUNT OF SPACE THAT SOLD IN A QUARTER User Sale Investment Sale Square Feet 4.000.000 3.500.000 3,000,000 2,500,000 2.000.000 1.500.000 1,000,000 500,000 0 2Q13 1Q14 2Q14 3Q14