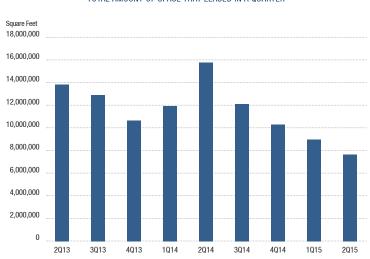

#### **NET ABSORPTION**

#### CHANGE IN THE AMOUNT OF OCCUPIED SPACE FROM ONE QUARTER TO THE NEXT

#### HIGHLIGHTS

- Encouraging Numbers The Los Angeles industrial market continued to improve, posting a sub-3% vacancy rate for the second quarter of 2015. Both vacancy and availability displayed significant drops, and lease rates continued to increase from the previous year. Net absorption was positive for the eighth consecutive quarter, for a total of 19.58 million square feet.
- Construction There was just over 1.6 million square feet of industrial projects under construction in Los Angeles at the close of the second quarter of 2015. In addition, over 1.5 million square feet of industrial space was delivered during the first two quarters of 2015, bringing the market's total inventory to above 719 million square feet.
- Vacancy Direct/sublease space (unoccupied) finished the guarter at 2.75%. This is down from both the previous quarter and from 2014's second quarter rate of 3.42%, a significant drop of 19.59%.
- · Availability Direct/sublease space being marketed finished the second quarter of the year at 4.55%, down when compared to the previous quarter and a substantial decrease of just over 19% when compared to the same quarter of 2014.
- · Lease Rates The average asking lease rate came in at \$.67 per square foot per month, a three cent increase from last quarter and up eight cents compared to the \$.59 seen in the first quarter of 2014, a 13.56% annual increase.
- Absorption The Los Angeles industrial market posted over 1.2 million square feet of positive net absorption this quarter, marking the eighth consecutive quarter of significant positive net absorption and giving the market an average of 2.44 million square feet per quarter over the last eight quarters.