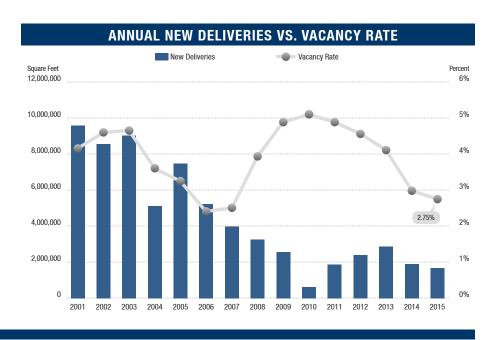

#### HIGHLIGHTS

- Encouraging Numbers The Los Angeles industrial market continued to improve, posting a sub-3% vacancy rate for the second quarter of 2015. Both vacancy and availability displayed significant drops, and lease rates continued to increase from the previous year. Net absorption was positive for the eighth consecutive quarter, for a total of 19.58 million square feet.
- Construction There was just over 1.6 million square feet of industrial projects under construction in Los Angeles at the close of the second quarter of 2015. In addition, over 1.5 million square feet of industrial space was delivered during the first two quarters of 2015, bringing the market's total inventory to above 719 million square feet.
- Vacancy Direct/sublease space (unoccupied) finished the guarter at 2.75%. This is down from both the previous quarter and from 2014's second quarter rate of 3.42%, a significant drop of 19.59%.
- · Availability Direct/sublease space being marketed finished the second quarter of the year at 4.55%, down when compared to the previous quarter and a substantial decrease of just over 19% when compared to the same quarter of 2014.
- · Lease Rates The average asking lease rate came in at \$.67 per square foot per month, a three cent increase from last quarter and up eight cents compared to the \$.59 seen in the first quarter of 2014, a 13.56% annual increase.
- Absorption The Los Angeles industrial market posted over 1.2 million square feet of positive net absorption this quarter, marking the eighth consecutive quarter of significant positive net absorption and giving the market an average of 2.44 million square feet per quarter over the last eight quarters.

#### **FORFCAST**

- . Construction While we foresee more development projects materializing in coming quarters, we expect land constraints to keep new supply well below demand growth over the next few years.
- Employment We anticipate job growth of around 1.9%, or 79,500 jobs, in the Los Angeles area over the year. Look for industries like technology and entertainment to outperform sectors that are dependent upon population gains in coming years.
- Lease Rates Expect average asking lease rates to increase by 5% to 8% over the next four quarters.
- Vacancy We anticipate vacancy rates continuing to descend in coming quarters, dropping by 20 basis points, to around 2.60%, by the end of the first guarter of 2016.