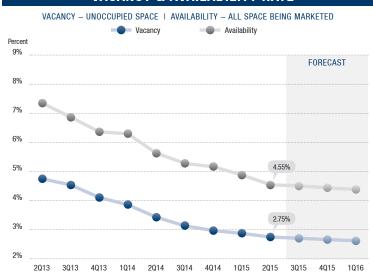

#### HIGHLIGHTS

- Encouraging Numbers The Los Angeles industrial market continued to improve, posting a sub-3% vacancy rate for the second quarter of 2015. Both vacancy and availability displayed significant drops, and lease rates continued to increase from the previous year. Net absorption was positive for the eighth consecutive quarter, for a total of 19.58 million square feet.
- Construction There was just over 1.6 million square feet of industrial projects under construction in Los Angeles at the close of the second quarter of 2015. In addition, over 1.5 million square feet of industrial space was delivered during the first two quarters of 2015, bringing the market's total inventory to above 719 million square feet.
- Vacancy Direct/sublease space (unoccupied) finished the guarter at 2.75%. This is down from both the previous quarter and from 2014's second quarter rate of 3.42%, a significant drop of 19.59%.
- · Availability Direct/sublease space being marketed finished the second quarter of the year at 4.55%, down when compared to the previous quarter and a substantial decrease of just over 19% when compared to the same quarter of 2014.
- · Lease Rates The average asking lease rate came in at \$.67 per square foot per month, a three cent increase from last quarter and up eight cents compared to the \$.59 seen in the first quarter of 2014, a 13.56% annual increase.
- Absorption The Los Angeles industrial market posted over 1.2 million square feet of positive net absorption this quarter, marking the eighth consecutive quarter of significant positive net absorption and giving the market an average of 2.44 million square feet per quarter over the last eight quarters.

#### **OVERVIEW**

|                           | 2015       | 1015       | 2014       | % of Change vs. 2Q14 |
|---------------------------|------------|------------|------------|----------------------|
| Total Vacancy Rate        | 2.75%      | 2.88%      | 3.42%      | (19.59%)             |
| Availability Rate         | 4.55%      | 4.87%      | 5.62%      | (19.04%)             |
| Average Asking Lease Rate | \$0.67     | \$0.64     | \$0.59     | 13.56%               |
| Sale & Lease Transactions | 13,309,620 | 13,291,812 | 20,406,948 | (34.78%)             |
| Gross Absorption          | 10,213,952 | 10,936,786 | 12,751,694 | (19.90%)             |
| Net Absorption            | 1,249,145  | 2,133,218  | (460,956)  | N/A                  |

#### **VACANCY & AVAILABILITY RATE**