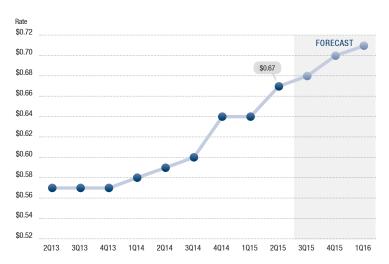

#### HIGHLIGHTS

- Encouraging Numbers The Los Angeles industrial market continued to improve, posting a sub-3% vacancy rate for the second quarter of 2015. Both vacancy and availability displayed significant drops, and lease rates continued to increase from the previous year. Net absorption was positive for the eighth consecutive quarter, for a total of 19.58 million square feet.
- Construction There was just over 1.6 million square feet of industrial projects under construction in Los Angeles at the close of the second quarter of 2015. In addition, over 1.5 million square feet of industrial space was delivered during the first two quarters of 2015, bringing the market's total inventory to above 719 million square feet.
- Vacancy Direct/sublease space (unoccupied) finished the guarter at 2.75%. This is down from both the previous quarter and from 2014's second quarter rate of 3.42%, a significant drop of 19.59%.
- · Availability Direct/sublease space being marketed finished the second quarter of the year at 4.55%, down when compared to the previous quarter and a substantial decrease of just over 19% when compared to the same quarter of 2014.
- · Lease Rates The average asking lease rate came in at \$.67 per square foot per month, a three cent increase from last quarter and up eight cents compared to the \$.59 seen in the first quarter of 2014, a 13.56% annual increase.
- Absorption The Los Angeles industrial market posted over 1.2 million square feet of positive net absorption this quarter, marking the eighth consecutive quarter of significant positive net absorption and giving the market an average of 2.44 million square feet per quarter over the last eight quarters.

#### **OVERVIEW**

|                           | 2015       | 1015       | 2014       | % of Change vs. 2Q14 |
|---------------------------|------------|------------|------------|----------------------|
| Total Vacancy Rate        | 2.75%      | 2.88%      | 3.42%      | (19.59%)             |
| Availability Rate         | 4.55%      | 4.87%      | 5.62%      | (19.04%)             |
| Average Asking Lease Rate | \$0.67     | \$0.64     | \$0.59     | 13.56%               |
| Sale & Lease Transactions | 13,309,620 | 13,291,812 | 20,406,948 | (34.78%)             |
| Gross Absorption          | 10,213,952 | 10,936,786 | 12,751,694 | (19.90%)             |
| Net Absorption            | 1,249,145  | 2,133,218  | (460,956)  | N/A                  |

#### **AVERAGE ASKING INDUSTRIAL-GROSS LEASE RATE**

MONTHLY OCCUPANCY COST ON A PER SQ. FT. BASIS