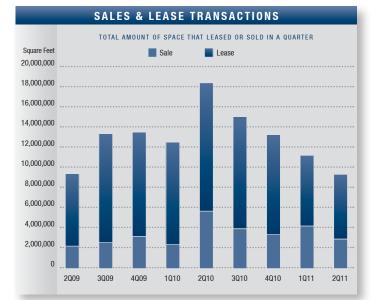

attributed to recent job gains; absorption will continue its upward trend as job creation continues.

- Transaction Activity Leasing activity checked in at 6.4 million square feet — a decrease from the 12.6 million square feet seen in the second quarter of 2010. Sales activity also showed year–over–year decrease, posting a total of 2.8 million square feet of activity compared to the 5.6 million square feet transacted in 2010. Details of the largest transactions can be found on the back page of this report.
- Employment The unemployment rate in Los Angeles County was 11.9% in May 2011, down from a revised 12% in April 2011 and below the 2010 estimate of 12.5%. This compares with an unadjusted unemployment rate of 11.7% for California and 9.1% for the nation during the same period. According to the State of California Employment Development Department, Los Angeles County displayed an overall net loss of 10,600 jobs between May 2010 and May 2011, ending with a total of 3.788,800 jobs. While the county saw the largest annual addition, of 17,900 jobs, from May 2010 to May 2011, government recorded a loss of 26,000 jobs, the largest decrease during that period.
- Overall Though we saw a slight increase in availability in the second quarter, we still predict a continued overall downward trend in availability. With few new deliveries to put more upward pressure on vacancy, the market should continue to stabilize. We expect to see an increase in investment activity in the coming quarters as lenders begin to dispose of distressed assets. We should also see an increase in leasing activity as many short-term deals come up for renewal and as job creation occurs. Once unemployment rates drop and consumer confidence stabilizes, the Los Angeles Central industrial market will regain equilibrium.

| GREATER                   | LOS AN    | GELES       | MARKET O   | VERVIEW             |
|---------------------------|-----------|-------------|------------|---------------------|
|                           | 2Q2011    | 1Q2011      | 2Q2010     | % Change vs. 2Q2010 |
| Total Vacancy Rate        | 4.88%     | 4.91%       | 4.87%      | 0.21%               |
| Availability Rate         | 8.54%     | 8.26%       | 8.58%      | (0.47%)             |
| Average Asking Lease Rate | \$0.54    | \$0.53      | \$0.55     | (1.82%)             |
| Sale & Lease Transactions | 9,189,319 | 11,020,755  | 18,296,351 | (49.78%)            |
| Gross Absorption          | 9,728,618 | 8,347,066   | 11,526,830 | (15.60%)            |
| Net Absorption            | 686,556   | (1,554,664) | 794,468    | N/A                 |