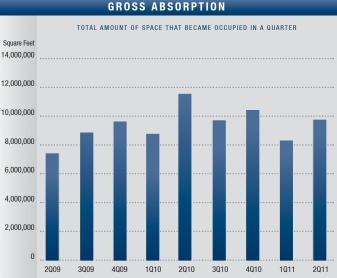

| GREATER                   | LOS AN    | GELES       | MARKET O   | VERVIEW             |
|---------------------------|-----------|-------------|------------|---------------------|
|                           | 2Q2011    | 1Q2011      | 2Q2010     | % Change vs. 2Q2010 |
| Total Vacancy Rate        | 4.88%     | 4.91%       | 4.87%      | 0.21%               |
| Availability Rate         | 8.54%     | 8.26%       | 8.58%      | (0.47%)             |
| Average Asking Lease Rate | \$0.54    | \$0.53      | \$0.55     | (1.82%)             |
| Sale & Lease Transactions | 9,189,319 | 11,020,755  | 18,296,351 | (49.78%)            |
| Gross Absorption          | 9,728,618 | 8,347,066   | 11,526,830 | (15.60%)            |
| Net Absorption            | 686,556   | (1,554,664) | 794,468    | N/A                 |