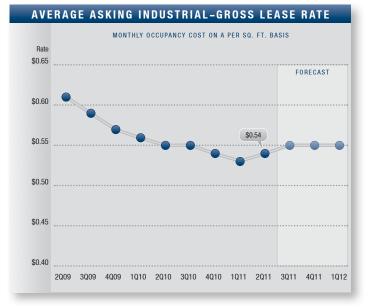

### Market Highlights

- **Bottoming Out?** 2011's second quarter numbers were encouraging — a sign that recovery could be on the horizon. Vacancy and availability showed indications of stabilization. With regard to sales transactions, the ask-bid gap narrowed, evident from the drop in asking prices and overall increase in buyer activity since 2009. While these are positive indications, stability will need to be sustained in coming quarters to be considered recovery.
- Construction There was only 1,750,000 square feet of industrial projects under construction in the Los Angeles industrial market in the second quarter of 2011. The slowdown in construction is a result of a lack of demand, high prices, scarce financing, and rising construction costs.
- Vacancy Direct/sublease space (unoccupied) finished the quarter at 4.88%, nearly the same as 2010's second quarter rate of 4.87% and last quarter's rate of 4.91%. This is a strong indication that the vacancy rate has stabilized.
- Availability Direct/sublease space being marketed was 8.54% in the second quarter of 2011, slightly higher than the previous quarter's rate of 8.26% and a .47% decrease from the 8.58% we saw in the second quarter of 2010. The overall decrease in space being marketed is a positive sign, as more space is coming off the market than going on the market.
- Lease Rates The average asking triple-net lease rate was \$.54 cents per square foot per month in the second quarter, one cent higher than the previous quarter's average asking rate and one cent lower the 2010's second quarter asking rate.
- Absorption The Los Angeles industrial market posted 686,556 square feet of positive absorption in the second quarter of 2011, giving the market an average of approximately 750,000 square feet of positive absorption over the last four quarters. This positive absorption can be

| GREATER                   | LOS AN    | GELES       | MARKET O   | VERVIEW             |
|---------------------------|-----------|-------------|------------|---------------------|
|                           | 2Q2011    | 1Q2011      | 2Q2010     | % Change vs. 2Q2010 |
| Total Vacancy Rate        | 4.88%     | 4.91%       | 4.87%      | 0.21%               |
| Availability Rate         | 8.54%     | 8.26%       | 8.58%      | (0.47%)             |
| Average Asking Lease Rate | \$0.54    | \$0.53      | \$0.55     | (1.82%)             |
| Sale & Lease Transactions | 9,189,319 | 11,020,755  | 18,296,351 | (49.78%)            |
| Gross Absorption          | 9,728,618 | 8,347,066   | 11,526,830 | (15.60%)            |
| Net Absorption            | 686,556   | (1,554,664) | 794,468    | N/A                 |