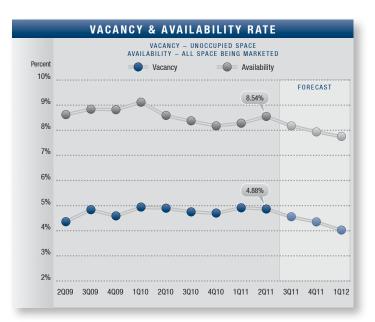

### Market Highlights

- **Bottoming Out?** 2011's second quarter numbers were encouraging — a sign that recovery could be on the horizon. Vacancy and availability showed indications of stabilization. With regard to sales transactions, the ask-bid gap narrowed, evident from the drop in asking prices and overall increase in buyer activity since 2009. While these are positive indications, stability will need to be sustained in coming quarters to be considered recovery.
- Construction There was only 1,750,000 square feet of industrial projects under construction in the Los Angeles industrial market in the second quarter of 2011. The slowdown in construction is a result of a lack of demand, high prices, scarce financing, and rising construction costs.
- Vacancy Direct/sublease space (unoccupied) finished the quarter at 4.88%, nearly the same as 2010's second quarter rate of 4.87% and last quarter's rate of 4.91%. This is a strong indication that the vacancy rate has stabilized.
- Availability Direct/sublease space being marketed was 8.54% in the second quarter of 2011, slightly higher than the previous quarter's rate of 8.26% and a .47% decrease from the 8.58% we saw in the second quarter of 2010. The overall decrease in space being marketed is a positive sign, as more space is coming off the market than going on the market.
- Lease Rates The average asking triple-net lease rate was \$.54 cents per square foot per month in the second quarter, one cent higher than the previous quarter's average asking rate and one cent lower the 2010's second quarter asking rate.
- Absorption The Los Angeles industrial market posted 686,556 square feet of positive absorption in the second quarter of 2011, giving the market an average of approximately 750,000 square feet of positive absorption over the last four quarters. This positive absorption can be

| GREATER                   | LOS AN    | GELES       | MARKET O   | VERVIEW             |
|---------------------------|-----------|-------------|------------|---------------------|
|                           | 2Q2011    | 1Q2011      | 2Q2010     | % Change vs. 2Q2010 |
| Total Vacancy Rate        | 4.88%     | 4.91%       | 4.87%      | 0.21%               |
| Availability Rate         | 8.54%     | 8.26%       | 8.58%      | (0.47%)             |
| Average Asking Lease Rate | \$0.54    | \$0.53      | \$0.55     | (1.82%)             |
| Sale & Lease Transactions | 9,189,319 | 11,020,755  | 18,296,351 | (49.78%)            |
| Gross Absorption          | 9,728,618 | 8,347,066   | 11,526,830 | (15.60%)            |
| Net Absorption            | 686,556   | (1,554,664) | 794,468    | N/A                 |