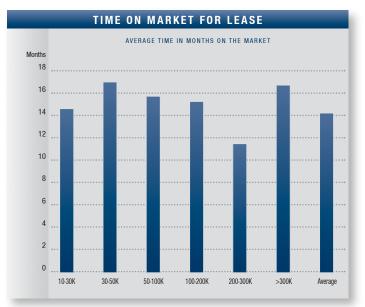

attributed to recent job gains; absorption will continue its upward trend as job creation continues.

- Transaction Activity Leasing activity checked in at 6.4 million square feet — a decrease from the 12.6 million square feet seen in the second quarter of 2010. Sales activity also showed year–over–year decrease, posting a total of 2.8 million square feet of activity compared to the 5.6 million square feet transacted in 2010. Details of the largest transactions can be found on the back page of this report.
- Employment The unemployment rate in Los Angeles County was 11.9% in May 2011, down from a revised 12% in April 2011 and below the 2010 estimate of 12.5%. This compares with an unadjusted unemployment rate of 11.7% for California and 9.1% for the nation during the same period. According to the State of California Employment Development Department, Los Angeles County displayed an overall net loss of 10,600 jobs between May 2010 and May 2011, ending with a total of 3.788,800 jobs. While the county saw the largest annual addition, of 17,900 jobs, from May 2010 to May 2011, government recorded a loss of 26,000 jobs, the largest decrease during that period.
- Overall Though we saw a slight increase in availability in the second quarter, we still predict a continued overall downward trend in availability. With few new deliveries to put more upward pressure on vacancy, the market should continue to stabilize. We expect to see an increase in investment activity in the coming quarters as lenders begin to dispose of distressed assets. We should also see an increase in leasing activity as many short-term deals come up for renewal and as job creation occurs. Once unemployment rates drop and consumer confidence stabilizes, the Los Angeles Central industrial market will regain equilibrium.