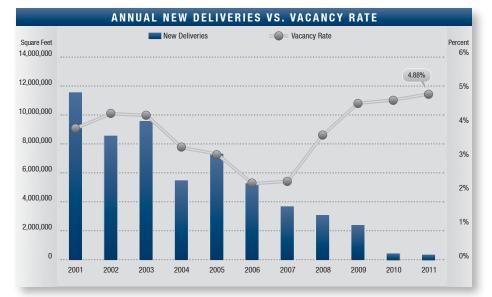

### Market Highlights

- **Bottoming Out?** 2011's second quarter numbers were encouraging — a sign that recovery could be on the horizon. Vacancy and availability showed indications of stabilization. With regard to sales transactions, the ask-bid gap narrowed, evident from the drop in asking prices and overall increase in buyer activity since 2009. While these are positive indications, stability will need to be sustained in coming quarters to be considered recovery.
- Construction There was only 1,750,000 square feet of industrial projects under construction in the Los Angeles industrial market in the second quarter of 2011. The slowdown in construction is a result of a lack of demand, high prices, scarce financing, and rising construction costs.
- Vacancy Direct/sublease space (unoccupied) finished the quarter at 4.88%, nearly the same as 2010's second quarter rate of 4.87% and last quarter's rate of 4.91%. This is a strong indication that the vacancy rate has stabilized.
- Availability Direct/sublease space being marketed was 8.54% in the second quarter of 2011, slightly higher than the previous quarter's rate of 8.26% and a .47% decrease from the 8.58% we saw in the second quarter of 2010. The overall decrease in space being marketed is a positive sign, as more space is coming off the market than going on the market.
- Lease Rates The average asking triple-net lease rate was \$.54 cents per square foot per month in the second quarter, one cent higher than the previous quarter's average asking rate and one cent lower the 2010's second quarter asking rate.
- Absorption The Los Angeles industrial market posted 686,556 square feet of positive absorption in the second quarter of 2011, giving the market an average of approximately 750,000 square feet of positive absorption over the last four quarters. This positive absorption can be