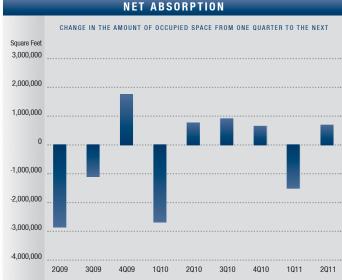

### Market Highlights

- **Bottoming Out?** 2011's second quarter numbers were encouraging — a sign that recovery could be on the horizon. Vacancy and availability showed indications of stabilization. With regard to sales transactions, the ask-bid gap narrowed, evident from the drop in asking prices and overall increase in buyer activity since 2009. While these are positive indications, stability will need to be sustained in coming quarters to be considered recovery.
- Construction There was only 1,750,000 square feet of industrial projects under construction in the Los Angeles industrial market in the second quarter of 2011. The slowdown in construction is a result of a lack of demand, high prices, scarce financing, and rising construction costs.
- Vacancy Direct/sublease space (unoccupied) finished the quarter at 4.88%, nearly the same as 2010's second quarter rate of 4.87% and last quarter's rate of 4.91%. This is a strong indication that the vacancy rate has stabilized.
- Availability Direct/sublease space being marketed was 8.54% in the second quarter of 2011, slightly higher than the previous quarter's rate of 8.26% and a .47% decrease from the 8.58% we saw in the second quarter of 2010. The overall decrease in space being marketed is a positive sign, as more space is coming off the market than going on the market.
- Lease Rates The average asking triple-net lease rate was \$.54 cents per square foot per month in the second quarter, one cent higher than the previous quarter's average asking rate and one cent lower the 2010's second quarter asking rate.
- Absorption The Los Angeles industrial market posted 686,556 square feet of positive absorption in the second quarter of 2011, giving the market an average of approximately 750,000 square feet of positive absorption over the last four quarters. This positive absorption can be

attributed to recent job gains; absorption will continue its upward trend as job creation continues.

- Transaction Activity Leasing activity checked in at 6.4 million square feet — a decrease from the 12.6 million square feet seen in the second quarter of 2010. Sales activity also showed year–over–year decrease, posting a total of 2.8 million square feet of activity compared to the 5.6 million square feet transacted in 2010. Details of the largest transactions can be found on the back page of this report.
- Employment The unemployment rate in Los Angeles County was 11.9% in May 2011, down from a revised 12% in April 2011 and below the 2010 estimate of 12.5%. This compares with an unadjusted unemployment rate of 11.7% for California and 9.1% for the nation during the same period. According to the State of California Employment Development Department, Los Angeles County displayed an overall net loss of 10,600 jobs between May 2010 and May 2011, ending with a total of 3.788,800 jobs. While the county saw the largest annual addition, of 17,900 jobs, from May 2010 to May 2011, government recorded a loss of 26,000 jobs, the largest decrease during that period.
- Overall Though we saw a slight increase in availability in the second quarter, we still predict a continued overall downward trend in availability. With few new deliveries to put more upward pressure on vacancy, the market should continue to stabilize. We expect to see an increase in investment activity in the coming quarters as lenders begin to dispose of distressed assets. We should also see an increase in leasing activity as many short-term deals come up for renewal and as job creation occurs. Once unemployment rates drop and consumer confidence stabilizes, the Los Angeles Central industrial market will regain equilibrium.

| GREATER                   | LOS AN    | GELES       | MARKET O   | VERVIEW             |
|---------------------------|-----------|-------------|------------|---------------------|
|                           | 2Q2011    | 1Q2011      | 2Q2010     | % Change vs. 2Q2010 |
| Total Vacancy Rate        | 4.88%     | 4.91%       | 4.87%      | 0.21%               |
| Availability Rate         | 8.54%     | 8.26%       | 8.58%      | (0.47%)             |
| Average Asking Lease Rate | \$0.54    | \$0.53      | \$0.55     | (1.82%)             |
| Sale & Lease Transactions | 9,189,319 | 11,020,755  | 18,296,351 | (49.78%)            |
| Gross Absorption          | 9,728,618 | 8,347,066   | 11,526,830 | (15.60%)            |
| Net Absorption            | 686,556   | (1,554,664) | 794,468    | N/A                 |