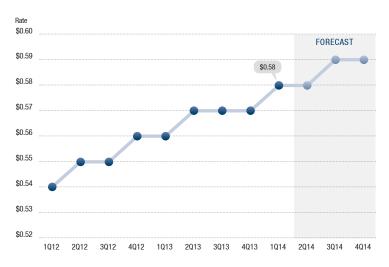

## AVERAGE ASKING INDUSTRIAL-GROSS LEASE RATE

MONTHLY OCCUPANCY COST ON A PER SQ. FT. BASIS

# HIGHLIGHTS

- Encouraging Numbers The Los Angeles industrial market continued improving in the first quarter of 2014. Vacancy dropped from both the previous quarter and previous year, and net absorption was positive for the third consecutive quarter. While these are positive indications, we are keeping a close eye on demand, which, being ultimately influenced by employment and overall economic stability, will need to be sustained in coming quarters for the Los Angeles industrial market to continue its pace of recovery.
- **Construction** There was over 1.8 million square feet of industrial projects under construction in Los Angeles at the close of the first quarter of 2014. In addition, nearly 385,000 square feet of industrial space was delivered during the quarter, bringing the market's total inventory to just over 720 million square feet.
- **Vacancy** Direct/sublease space (unoccupied) finished the quarter at 4.08%, down from both the previous quarter and from 2013's first quarter rate of 4.55%.
- **Availability** Direct/sublease space being marketed finished the first quarter of the year at 6.55%, nearly flat compared to the previous quarter but a substantial decrease of nearly 12% when compared to the same quarter of 2013.
- Lease Rates The average asking lease rate came in at \$.58 per square foot per month, up one cent from the fourth quarter of 2013 and up two cents compared to the \$.56 seen at the beginning of 2013.
- **Absorption** The Los Angeles industrial market posted nearly 1.79 million square feet of positive net absorption in the first quarter of the new year, marking the third consecutive quarter of significant positive net absorption and giving the market an average of 1.58 million square feet per quarter over the last four quarters.