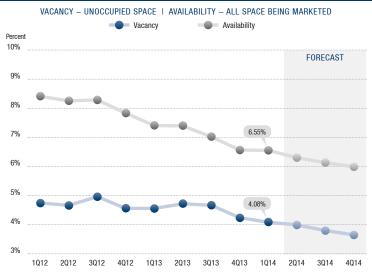

# HIGHLIGHTS

- Encouraging Numbers The Los Angeles industrial market continued improving in the first quarter of 2014. Vacancy dropped from both the previous quarter and previous year, and net absorption was positive for the third consecutive quarter. While these are positive indications, we are keeping a close eye on demand, which, being ultimately influenced by employment and overall economic stability, will need to be sustained in coming quarters for the Los Angeles industrial market to continue its pace of recovery.
- **Construction** There was over 1.8 million square feet of industrial projects under construction in Los Angeles at the close of the first quarter of 2014. In addition, nearly 385,000 square feet of industrial space was delivered during the quarter, bringing the market's total inventory to just over 720 million square feet.
- **Vacancy** Direct/sublease space (unoccupied) finished the quarter at 4.08%, down from both the previous quarter and from 2013's first quarter rate of 4.55%.
- **Availability** Direct/sublease space being marketed finished the first quarter of the year at 6.55%, nearly flat compared to the previous quarter but a substantial decrease of nearly 12% when compared to the same quarter of 2013.
- Lease Rates The average asking lease rate came in at \$.58 per square foot per month, up one cent from the fourth quarter of 2013 and up two cents compared to the \$.56 seen at the beginning of 2013.
- **Absorption** The Los Angeles industrial market posted nearly 1.79 million square feet of positive net absorption in the first quarter of the new year, marking the third consecutive quarter of significant positive net absorption and giving the market an average of 1.58 million square feet per quarter over the last four quarters.

# OVERVIEW

|                           | 1014       | 4Q13       | 1Q13       | % of Change vs. 1Q13 |
|---------------------------|------------|------------|------------|----------------------|
| Vacancy Rate              | 4.08%      | 4.25%      | 4.55%      | (10.33%)             |
| Availablity Rate          | 6.55%      | 6.56%      | 7.44%      | (11.96%)             |
| Average Asking Lease Rate | \$0.58     | \$0.57     | \$0.56     | 3.57%                |
| Sale & Lease Transactions | 8,891,331  | 15,815,807 | 13,563,178 | (34.45%)             |
| Gross Absorption          | 10,695,742 | 11,600,641 | 10,206,053 | 4.80%                |
| Net Absorption            | 1,786,164  | 3,703,867  | 294,913    | N/A                  |