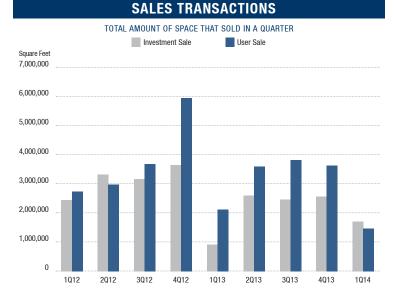

- Transaction Activity Leasing activity for the Los Angeles industrial market checked in at almost 5.8 million square feet in the first quarter of 2014. Total square feet sold was 3.1 million square feet in the first quarter, compared to 3.6 million in the fourth quarter of 2013. This statistic can have some lag time in being reported, so look for first quarter figures to end up somewhat higher. Details of the largest transactions can be found on the back page of this report.
- Employment The unemployment rate in Los Angeles County was 8.7% in February 2014 down from a revised 8.9% in January 2014 and below the previous year's estimate of 10.2%. This compares with an unadjusted unemployment rate of 8.3% for California and 6.6% for the nation during the same period. According to the State of California Employment Development Department, Los Angeles County saw a net increase of 86,100 payroll jobs from February 2013 to February 2014. The largest gains were 27,000 in professional and business services and 25,900 in educational and health services; Los Angeles County's largest loss was 8,800 manufacturing jobs during that same period.
- Overall We are seeing stabilization in vacancy and availability coupled with overall increases in net occupancy, which is contributing to the gradual increases in average asking lease rates. With comparatively few new deliveries to apply more upward pressure on vacancy, the market should continue to improve. While these are certainly positive indicators, cautious optimism still prevails, as job creation will need to continue in order to drive the demand needed to sustain growth in the Los Angeles industrial market.