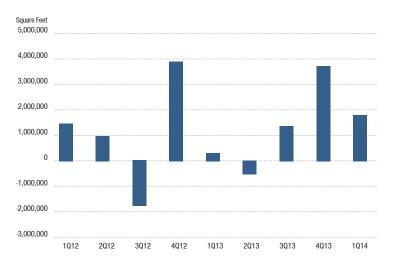

#### LEASE TRANSACTIONS

**NET ABSORPTION** 

CHANGE IN THE AMOUNT OF OCCUPIED SPACE FROM ONE QUARTER TO THE NEXT

# HIGHLIGHTS

- Encouraging Numbers The Los Angeles industrial market continued improving in the first quarter of 2014. Vacancy dropped from both the previous quarter and previous year, and net absorption was positive for the third consecutive quarter. While these are positive indications, we are keeping a close eye on demand, which, being ultimately influenced by employment and overall economic stability, will need to be sustained in coming quarters for the Los Angeles industrial market to continue its pace of recovery.
- **Construction** There was over 1.8 million square feet of industrial projects under construction in Los Angeles at the close of the first quarter of 2014. In addition, nearly 385,000 square feet of industrial space was delivered during the quarter, bringing the market's total inventory to just over 720 million square feet.
- **Vacancy** Direct/sublease space (unoccupied) finished the quarter at 4.08%, down from both the previous quarter and from 2013's first quarter rate of 4.55%.
- **Availability** Direct/sublease space being marketed finished the first quarter of the year at 6.55%, nearly flat compared to the previous quarter but a substantial decrease of nearly 12% when compared to the same quarter of 2013.
- Lease Rates The average asking lease rate came in at \$.58 per square foot per month, up one cent from the fourth quarter of 2013 and up two cents compared to the \$.56 seen at the beginning of 2013.
- **Absorption** The Los Angeles industrial market posted nearly 1.79 million square feet of positive net absorption in the first quarter of the new year, marking the third consecutive quarter of significant positive net absorption and giving the market an average of 1.58 million square feet per quarter over the last four quarters.