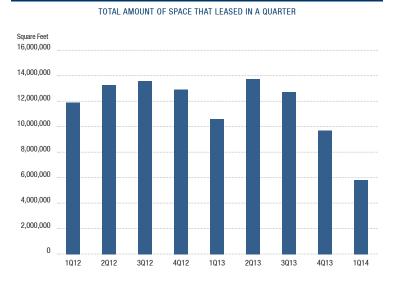

#### **GROSS ABSORPTION**

TOTAL AMOUNT OF SPACE THAT BECAME OCCUPIED IN A QUARTER

GREATER LOS ANGELES 1Q14 2

# OVERVIEW

|                           | 1014       | 4Q13       | 1Q13       | % of Change vs. 1Q13 |
|---------------------------|------------|------------|------------|----------------------|
| Vacancy Rate              | 4.08%      | 4.25%      | 4.55%      | (10.33%)             |
| Availablity Rate          | 6.55%      | 6.56%      | 7.44%      | (11.96%)             |
| Average Asking Lease Rate | \$0.58     | \$0.57     | \$0.56     | 3.57%                |
| Sale & Lease Transactions | 8,891,331  | 15,815,807 | 13,563,178 | (34.45%)             |
| Gross Absorption          | 10,695,742 | 11,600,641 | 10,206,053 | 4.80%                |
| Net Absorption            | 1,786,164  | 3,703,867  | 294,913    | N/A                  |