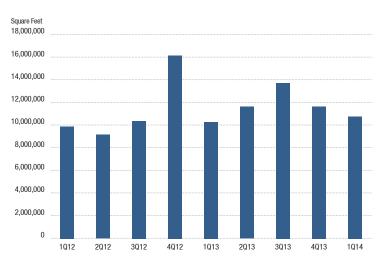

#### **GROSS ABSORPTION**

TOTAL AMOUNT OF SPACE THAT BECAME OCCUPIED IN A QUARTER

GREATER LOS ANGELES 1Q14 2