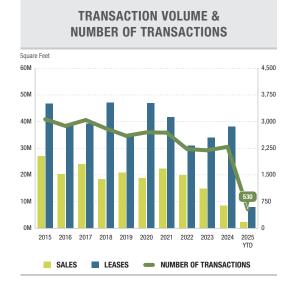

**TRANSACTION ACTIVITY.** Transaction activity slowed in Q1 2025 compared with the prior quarter, recording a total of 530 combined lease and sale transactions, down from 520 in Q4 2024. Despite the slight uptick in deal count, total square footage transacted declined to 10,202,843 SF, a notable drop from 12,621,262 SF in the previous quarter. Leasing made up most activity, with 7,911,897 SF across 462 deals, down from 9,989,579 SF in Q4. On the sales side, 68 properties changed hands, totaling 2,290,946 SF, compared with 80 sales totaling 2,631,689 SF last quarter. The average building size in sale transactions remained stable at just under 33,600 SF. High interest rates and continued uncertainty surrounding trade policy remain key factors slowing momentum, particularly for owner/users. However, core leasing demand is holding firm, especially for modern, functional space in infill locations.