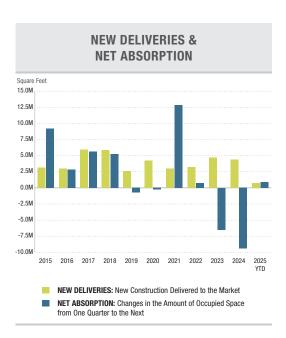

## LA Q1 25 INDUSTRIAL

**ABSORPTION.** Net absorption in Los Angeles County returned to positive territory in Q1 2025, totaling 856,329 SF. This marks a significant turnaround from the prior three quarters of negative absorption, reflecting a more stable demand environment. Much of the quarter's positive momentum was driven by large occupancies in key submarkets. In the San Gabriel Valley, US Elogistics occupied 694,400 SF at 171 Marcellin Drive in the City of Industry, while Pleaser USA took 269,780 SF at 4200 W. Valley Boulevard in Walnut. In LA Central, Source Logistics contributed further absorption with its 374,370 SF lease at 2100 Yates Avenue in Commerce. That said, many of these moves represent consolidations or relocations within the county, rather than major net business expansions.

**CONSTRUCTION.** As of Q1 2025, approximately 1,837,980 SF of industrial space was under construction in Los Angeles County—down significantly from the recent peak of more than 7,167,111 SF in mid-2023. Over the past four quarters, about 4,303,839 SF of new space has been delivered. While overall development activity has slowed, the construction pipeline remains active, with a focus on mid-sized facilities. Vacancy is elevated among recently completed properties, particularly in the 100,000 to 500,000 SF range. Submarkets such as Mid-Counties, San Gabriel Valley, and South Bay continue to see targeted development aimed at meeting demand for modern, high-clearance logistics space.