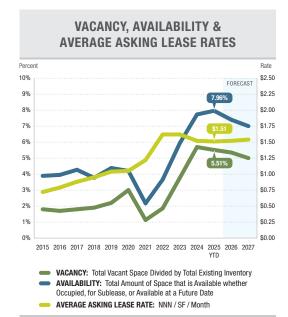

VACANCY & AVAILABILITY. Los Angeles County's industrial vacancy rate declined slightly in Q1 to 5.51%, down from 5.69% in the prior quarter. However, this still reflects a 17.18% increase year-over-year from 4.71% in Q1 2024. Availability rose to 7.96%, a 13.02% annual increase, indicating that while some spaces are being leased, a significant portion remains on the market particularly in older buildings or those with less-functional layouts. Landlords are becoming increasingly aggressive with concessions and tenant improvement packages to compete for active requirements, especially for mid-size and large-block spaces.

**LEASE RATES.** The average asking lease rate rose slightly in Q1, ending the period at \$1.51 per square foot, up from \$1.49 in Q4. This is still well below the \$1.70 posted in Q1 of last year. The small bump this quarter isn't a sign of renewed pricing power. It is more a reflection of landlords holding firm on face rates while offering deeper concessions behind the scenes. South Bay remained the highest at \$1.61, supported by modern inventory and proximity to the ports. Central LA followed at \$1.49, with Mid Counties at \$1.46 and San Gabriel Valley at \$1.43. The overall trend is clear—tenants are gaining leverage, especially in older buildings or functionally limited spaces, where landlords have less leverage to get deals done.