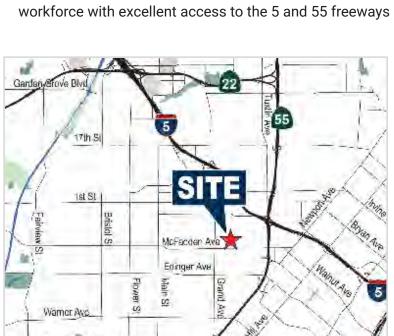

#### PROPERTY HIGHLIGHTS

- BUILT TO SUIT OFFICES AVAILABLE: The ownership will consider re-constructing the office area to suit a tenant's specific needs.
- OVERSIZED LAND PARCEL: The property is an oversized 115,895 sq.ft. land parcel, with only 27% of building coverage currently.
- **EXTRA LARGE FENCED YARD:** The extra large land parcel and secured yard allows for various types of outdoor storage needs.
- **FLEXIBLE ZONING:** The M1 Industrial zoning allows for an array of uses that are not allowed in many other industrial districts in Orange County (please review potential uses with city of Santa Ana).
- **EXCELLENT LOCATION:** The property's location offers the ease of commute for the region's workforce with excellent access to the 5 and 55 freeways as well as a multi-modal transit hub.