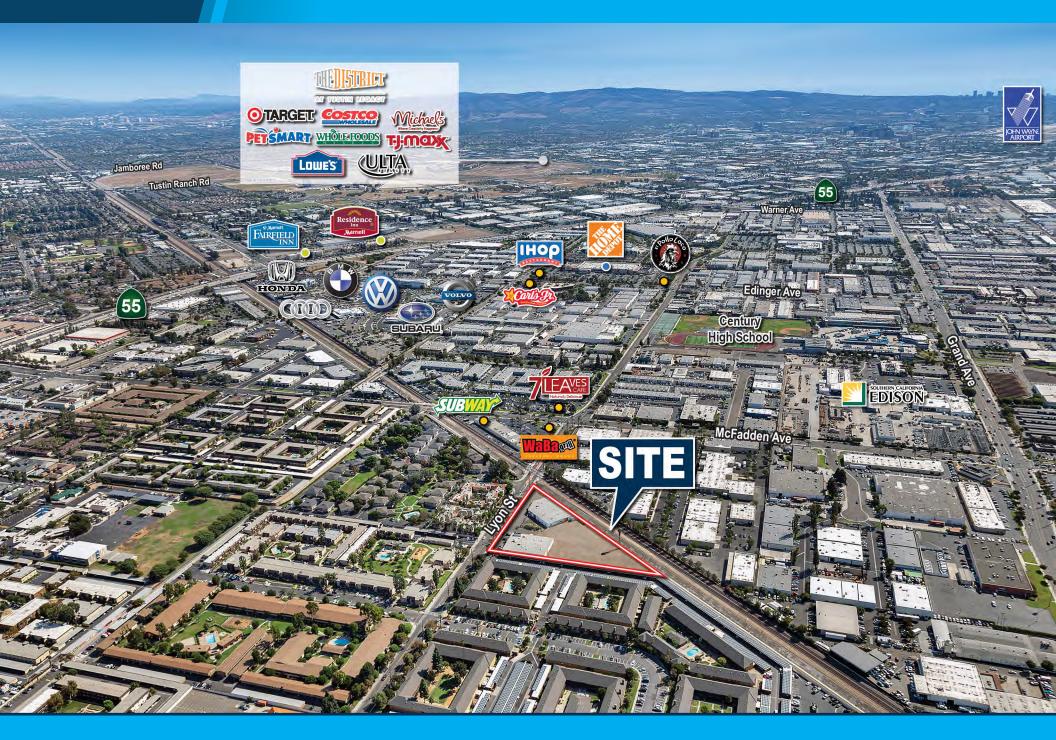

e Area                                   |  |  |  |
| LOADING DOORS   | One (1) 12' x 10' GL Warehouse Door<br>Two (2) 12' x 14' GL Warehouse Door |  |  |  |
| CLEAR HEIGHT    | ± 16' Warehouse Clearance                                                  |  |  |  |
| FIRE SPRINKLERS | No                                                                         |  |  |  |
| ELECTRICAL      | Two Separately Metered 400 Amp Electrical Services (Tenant to Verify)      |  |  |  |



| SITE INFORMATION |            |      |                                  |     |            |  |
|------------------|------------|------|----------------------------------|-----|------------|--|
| LAND AREA        | 115,895 SF | YARD | Extra Large Concrete Fenced Yard | APN | 402-321-01 |  |

### **AMENITIES AERIAL**



### 922-926

# S. LYON STREET, SANTA ANA FOR LEASE OR SALE



2400 E. Katella Ave., Suite 750, Anaheim, CA 92806 • 714.978.7880 • 714.978.9431 Fax | www.voitco.com

<u>Licensed as Real Estate Salespersons by the DRE. The information contained herein has been obtained from sources we deem reliable. While we have no reason to doubt its accuracy, we do not guarantee it. ©2021 Voit Real Estate Services, Inc. All Rights Reserved. Lic. #01991785</u>