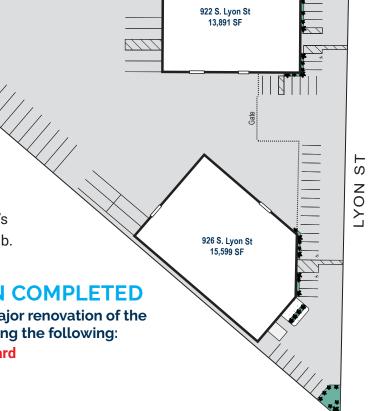

922-926

| ADDRESS         | 922 & 924 S. Lyon Street                                                   |  |  |  |
|-----------------|----------------------------------------------------------------------------|--|--|--|
| BUILDING SIZE   | ± 13,891 SF                                                                |  |  |  |
| OFFICE AREA     | ± 1,330 SF Newly Constructed Office Area                                   |  |  |  |
| LOADING DOORS   | One (1) 12' x 10' GL Warehouse Door<br>Two (2) 12' x 14' GL Warehouse Door |  |  |  |
| CLEAR HEIGHT    | ± 16' Warehouse Clearance                                                  |  |  |  |
| FIRE SPRINKLERS | No                                                                         |  |  |  |
| ELECTRICAL      | Two Separately Metered 400 Amp Electrical Services (Tenant to Verify)      |  |  |  |

| SITE INFORMATION |            |      |                                  |     |            |  |
|------------------|------------|------|----------------------------------|-----|------------|--|
| LAND AREA        | 115,895 SF | YARD | Extra Large Concrete Fenced Yard | APN | 402-321-01 |  |