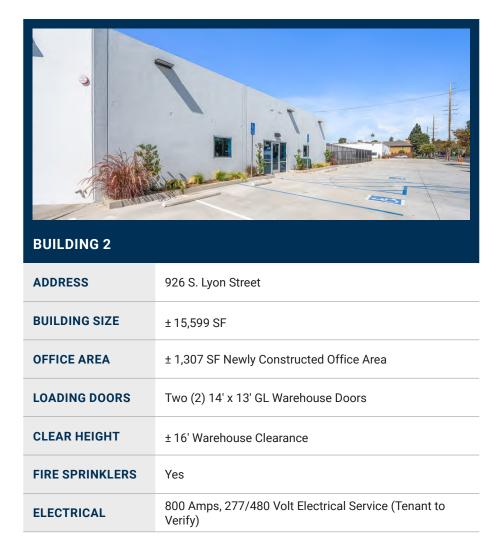

922-926

# S. LYON STREET, SANTA ANA FOR LEASE OR SALE

±115,895 SQUARE FOOT SECURE INDUSTRIAL SITE WITH ±29,490 SQUARE FEET OF WAREHOUSE AND OFFICE

#### PROPERTY HIGHLIGHTS

- BUILT TO SUIT OFFICES AVAILABLE: The ownership will consider re-constructing the office area to suit a tenant's specific needs.
- OVERSIZED LAND PARCEL: The property is an oversized 115,895 sq.ft. land parcel, with only 27% of building coverage currently.
- **EXTRA LARGE FENCED YARD:** The extra large land parcel and secured yard allows for various types of outdoor storage needs.
- **FLEXIBLE ZONING:** The M1 Industrial zoning allows for an array of uses that are not allowed in many other industrial districts in Orange County (please review potential uses with city of Santa Ana).
- **EXCELLENT LOCATION:** The property's location offers the ease of commute for the region's workforce with excellent access to the 5 and 55 freeways as well as a multi-modal transit hub.

The ownership completed a major renovation of the buildings and yard area including the following:

- New 100% Concrete Fenced Yard
- · Newly Constructed Office Area
- New Paint
- LED Lighting
- · Warehouse Scrim Foil
- · Seismic Upgrades
- · Upgraded Electrical System