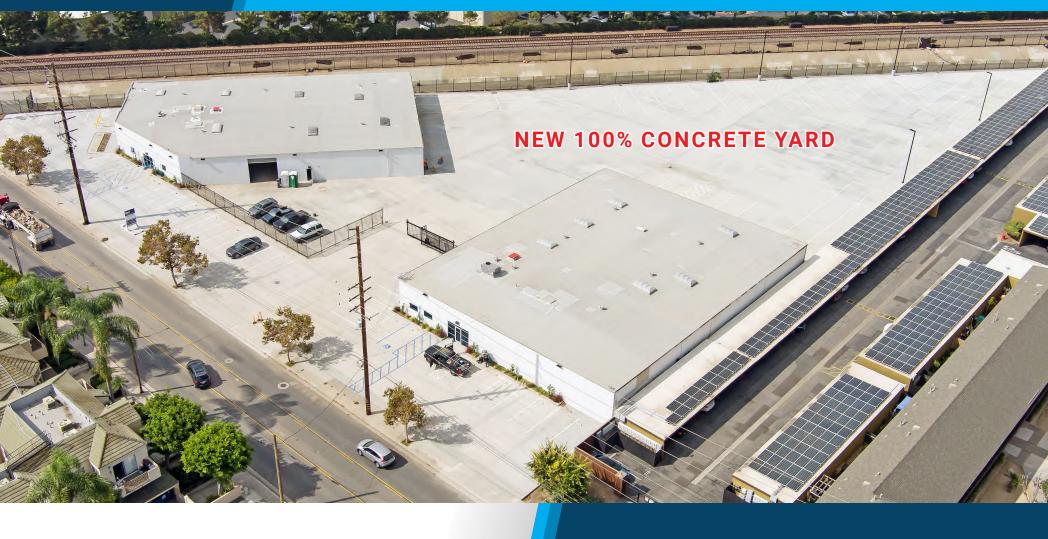

The ownership completed a major renovation of the buildings and yard area including the following:

- New 100% Concrete Fenced Yard
- · Newly Constructed Office Area
- New Paint
- LED Lighting
- · Warehouse Scrim Foil
- · Seismic Upgrades
- · Upgraded Electrical System

| SITE INFORMATION |            |      |                                  |     |            |  |
|------------------|------------|------|----------------------------------|-----|------------|--|
| LAND AREA        | 115,895 SF | YARD | Extra Large Concrete Fenced Yard | APN | 402-321-01 |  |