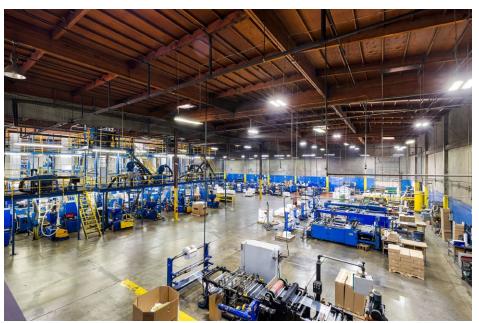

## PROPERTY DESCRIPTION

| BUILDING ADDRESS               | 7136-7140 E. Slauson Ave., Commerce, CA 90040                                                                                               |
|--------------------------------|---------------------------------------------------------------------------------------------------------------------------------------------|
| BUILDING SIZE                  | ± 60,000 SF                                                                                                                                 |
| DIVISIBILITY OPTIONS           | 7136 E. Slauson: ± 24,000 SF<br>7140 E. Slauson: ± 36,000 SF                                                                                |
| LAND SIZE                      | ± 2.34 Acres (101,759 SF)                                                                                                                   |
| ELECTRICAL SERVICE             | 7136 E. Slauson: 400 Amps, 120/240 Volt<br>7140 E. Slauson: 3,000 Amps, 277/480 Volt<br>(Must be verified by buyer or tenant's electrician) |
| WAREHOUSE CEILING<br>CLEARANCE | ± 24' ft. Minimum Clearance                                                                                                                 |
| VAULTED CEILING<br>HEIGHT      | ± 51' ft.                                                                                                                                   |
| OFFICE AREA                    | 7136 E. Slauson: ± 1,222 SF<br>7140 E. Slauson: ± <u>3,756 SF</u><br>Total Office SF: ± 4,978 SF                                            |
| YARD                           | Fenced & gated with concrete truck apron and secured parking                                                                                |
| LOADING                        | Nine (9) Dock High Positions, One (1) GL Ramp                                                                                               |
| TRUCK COURT DEPTH              | ± 124' ft.                                                                                                                                  |
| FIRE SPRINKLERS                | Fully Fire Sprinklered<br>(Sprinkler calcs to be verified by buyer or tenant's consultant)                                                  |
| YEAR BUILT                     | 1967                                                                                                                                        |
| CURRENT LEASE                  | Current lease expires January 30, 2026. Tenant may terminate earlier with 90 days prior notice.                                             |
| ADDITIONAL<br>FEATURES         | Rail service possible (access must be verified with rail company). Well distributed power, warehouse skylights, large ventilation fans.     |