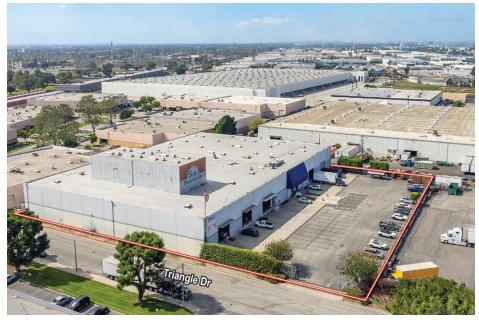

## E. SLAUSON AVE., COMMERCE, CA

± 60,000 SF INDUSTRIAL BUILDING ON A ± 2.34 AC LAND PARCEL

FOR SALE OR LEASE

OWNER/USER OR INVESTOR OPPORTUNITY

## PROPERTY DESCRIPTION

| BUILDING ADDRESS               | 7136-7140 E. Slauson Ave., Commerce, CA 90040                                                                                               |
|--------------------------------|---------------------------------------------------------------------------------------------------------------------------------------------|
| BUILDING SIZE                  | ± 60,000 SF                                                                                                                                 |
| DIVISIBILITY OPTIONS           | 7136 E. Slauson: ± 24,000 SF<br>7140 E. Slauson: ± 36,000 SF                                                                                |
| LAND SIZE                      | ± 2.34 Acres (101,759 SF)                                                                                                                   |
| ELECTRICAL SERVICE             | 7136 E. Slauson: 400 Amps, 120/240 Volt<br>7140 E. Slauson: 3,000 Amps, 277/480 Volt<br>(Must be verified by buyer or tenant's electrician) |
| WAREHOUSE CEILING<br>CLEARANCE | ± 24' ft. Minimum Clearance                                                                                                                 |
| VAULTED CEILING<br>HEIGHT      | ± 51' ft.                                                                                                                                   |
| OFFICE AREA                    | 7136 E. Slauson: ± 1,222 SF<br>7140 E. Slauson: ± <u>3,756 SF</u><br>Total Office SF: ± 4,978 SF                                            |
| YARD                           | Fenced & gated with concrete truck apron and secured parking                                                                                |
| LOADING                        | Nine (9) Dock High Positions, One (1) GL Ramp                                                                                               |
| TRUCK COURT DEPTH              | ± 124' ft.                                                                                                                                  |
| FIRE SPRINKLERS                | Fully Fire Sprinklered<br>(Sprinkler calcs to be verified by buyer or tenant's consultant)                                                  |
| YEAR BUILT                     | 1967                                                                                                                                        |
| CURRENT LEASE                  | Current lease expires January 30, 2026. Tenant may terminate earlier with 90 days prior notice.                                             |
| ADDITIONAL<br>FEATURES         | Rail service possible (access must be verified with rail company). Well distributed power, warehouse skylights, large ventilation fans.     |

## 7136-7140 E. SLAUSON AVE., COMMERCE, CA

± 60,000 SF INDUSTRIAL BUILDING ON A ± 2.34 AC LAND PARCEL

2400 E. Katella Ave., Suite 750, Anaheim, CA 92806 • 714.978.7880 • 714.978.9431 Fax | www.BoumaCaputo.com