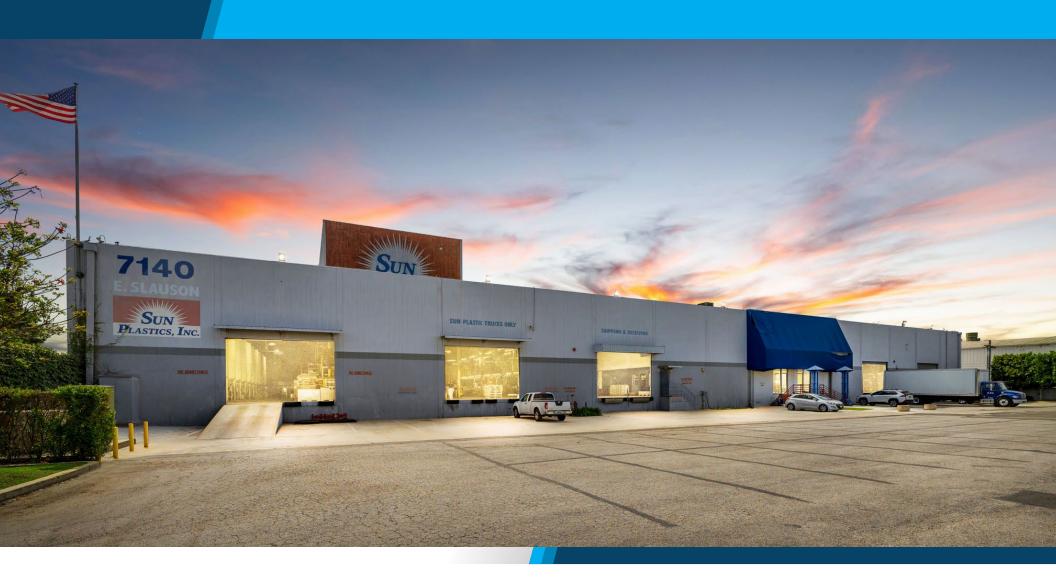

7136-7140

## E. SLAUSON AVE., COMMERCE, CA

± 60,000 SF INDUSTRIAL BUILDING ON A ± 2.34 AC LAND PARCEL

FOR SALE OR LEASE

OWNER/USER OR INVESTOR OPPORTUNITY

## 7136-7140 E. SLAUSON AVE., COMMERCE, CA

± 60,000 SF INDUSTRIAL BUILDING ON A ± 2.34 AC LAND PARCEL

2400 E. Katella Ave., Suite 750, Anaheim, CA 92806 • 714.978.7880 • 714.978.9431 Fax | www.BoumaCaputo.com