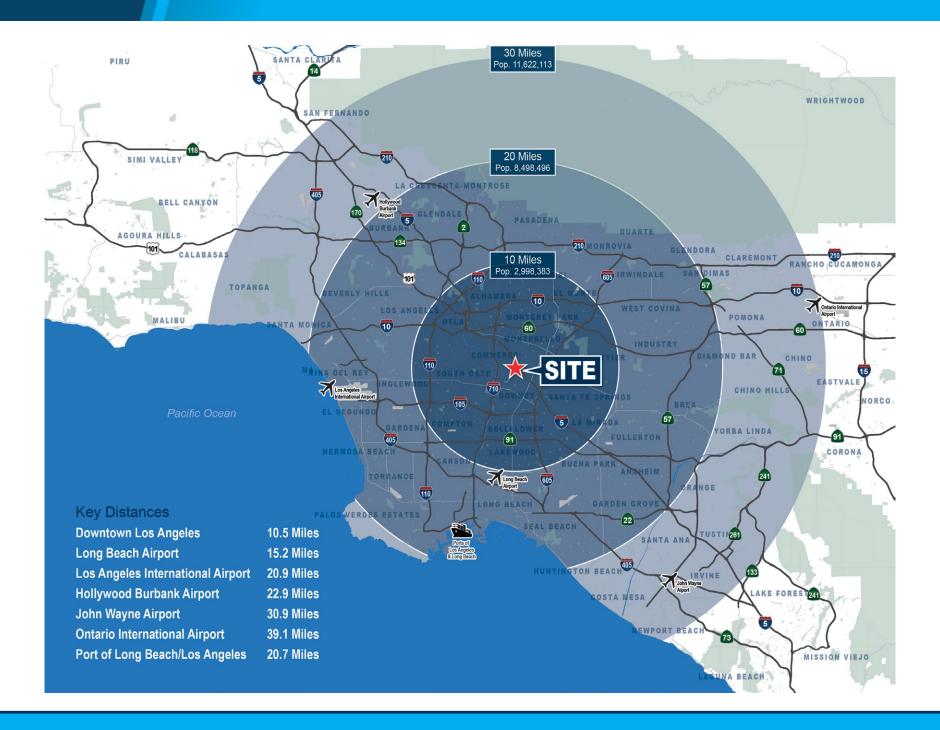

|
| FIRE SPRINKLERS                | Fully Fire Sprinklered<br>(Sprinkler calcs to be verified by buyer or tenant's consultant)                                                  |
| YEAR BUILT                     | 1967                                                                                                                                        |
| CURRENT LEASE                  | Current lease expires January 30, 2026. Tenant may terminate earlier with 90 days prior notice.                                             |
| ADDITIONAL<br>FEATURES         | Rail service possible (access must be verified with rail company). Well distributed power, warehouse skylights, large ventilation fans.     |

















## 7136-7140 E. SLAUSON AVE., COMMERCE, CA

± 60,000 SF INDUSTRIAL BUILDING ON A ± 2.34 AC LAND PARCEL



2400 E. Katella Ave., Suite 750, Anaheim, CA 92806 • 714.978.7880 • 714.978.9431 Fax | www.BoumaCaputo.com