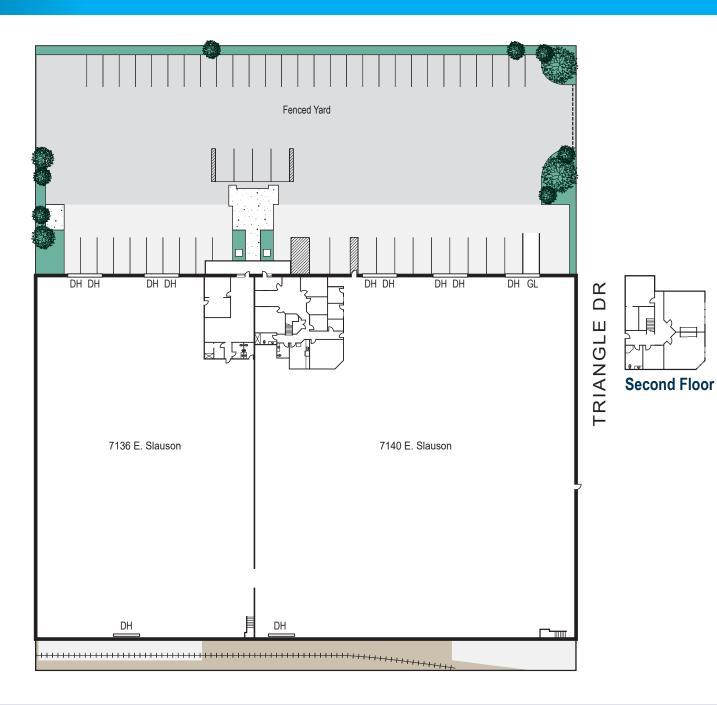

## PROPERTY DESCRIPTION

| BUILDING ADDRESS               | 7136-7140 E. Slauson Ave., Commerce, CA 90040                                                                                               |
|--------------------------------|---------------------------------------------------------------------------------------------------------------------------------------------|
| BUILDING SIZE                  | ± 60,000 SF                                                                                                                                 |
| DIVISIBILITY OPTIONS           | 7136 E. Slauson: ± 24,000 SF<br>7140 E. Slauson: ± 36,000 SF                                                                                |
| LAND SIZE                      | ± 2.34 Acres (101,759 SF)                                                                                                                   |
| ELECTRICAL SERVICE             | 7136 E. Slauson: 400 Amps, 120/240 Volt<br>7140 E. Slauson: 3,000 Amps, 277/480 Volt<br>(Must be verified by buyer or tenant's electrician) |
| WAREHOUSE CEILING<br>CLEARANCE | ± 24' ft. Minimum Clearance                                                                                                                 |
| VAULTED CEILING<br>HEIGHT      | ± 51' ft.                                                                                                                                   |
| OFFICE AREA                    | 7136 E. Slauson: ± 1,222 SF<br>7140 E. Slauson: ± <u>3,756 SF</u><br>Total Office SF: ± 4,978 SF                                            |
| YARD                           | Fenced & gated with concrete truck apron and secured parking                                                                                |
| LOADING                        | Nine (9) Dock High Positions, One (1) GL Ramp                                                                                               |
| TRUCK COURT DEPTH              | ± 124' ft.                                                                                                                                  |
| FIRE SPRINKLERS                | Fully Fire Sprinklered<br>(Sprinkler calcs to be verified by buyer or tenant's consultant)                                                  |
| YEAR BUILT                     | 1967                                                                                                                                        |
| CURRENT LEASE                  | Current lease expires January 30, 2026. Tenant may terminate earlier with 90 days prior notice.                                             |
| ADDITIONAL<br>FEATURES         | Rail service possible (access must be verified with rail company). Well distributed power, warehouse skylights, large ventilation fans.     |