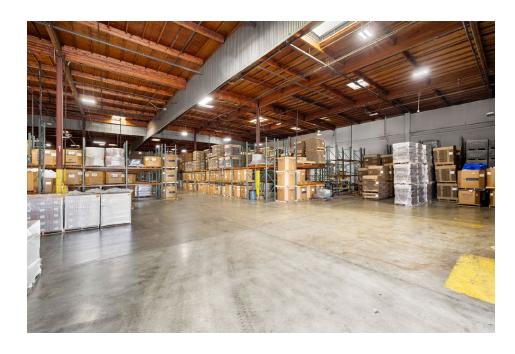

## PROPERTY DESCRIPTION

| BUILDING ADDRESS               | 7136-7140 E. Slauson Ave., Commerce, CA 90040                                                                                               |
|--------------------------------|---------------------------------------------------------------------------------------------------------------------------------------------|
| BUILDING SIZE                  | ± 60,000 SF                                                                                                                                 |
| DIVISIBILITY OPTIONS           | 7136 E. Slauson: ± 24,000 SF<br>7140 E. Slauson: ± 36,000 SF                                                                                |
| LAND SIZE                      | ± 2.34 Acres (101,759 SF)                                                                                                                   |
| ELECTRICAL SERVICE             | 7136 E. Slauson: 400 Amps, 120/240 Volt<br>7140 E. Slauson: 3,000 Amps, 277/480 Volt<br>(Must be verified by buyer or tenant's electrician) |
| WAREHOUSE CEILING<br>CLEARANCE | ± 24' ft. Minimum Clearance                                                                                                                 |
| VAULTED CEILING<br>HEIGHT      | ± 51' ft.                                                                                                                                   |
| OFFICE AREA                    | 7136 E. Slauson: ± 1,222 SF<br>7140 E. Slauson: ± <u>3,756 SF</u><br>Total Office SF: ± 4,978 SF                                            |
| YARD                           | Fenced & gated with concrete truck apron and secured parking                                                                                |
| LOADING                        | Nine (9) Dock High Positions, One (1) GL Ramp                                                                                               |
| TRUCK COURT DEPTH              | ± 124' ft.                                                                                                                                  |
| FIRE SPRINKLERS                | Fully Fire Sprinklered<br>(Sprinkler calcs to be verified by buyer or tenant's consultant)                                                  |
| YEAR BUILT                     | 1967                                                                                                                                        |
| CURRENT LEASE                  | Current lease expires January 30, 2026. Tenant may terminate earlier with 90 days prior notice.                                             |
| ADDITIONAL<br>FEATURES         | Rail service possible (access must be verified with rail company). Well distributed power, warehouse skylights, large ventilation fans.     |