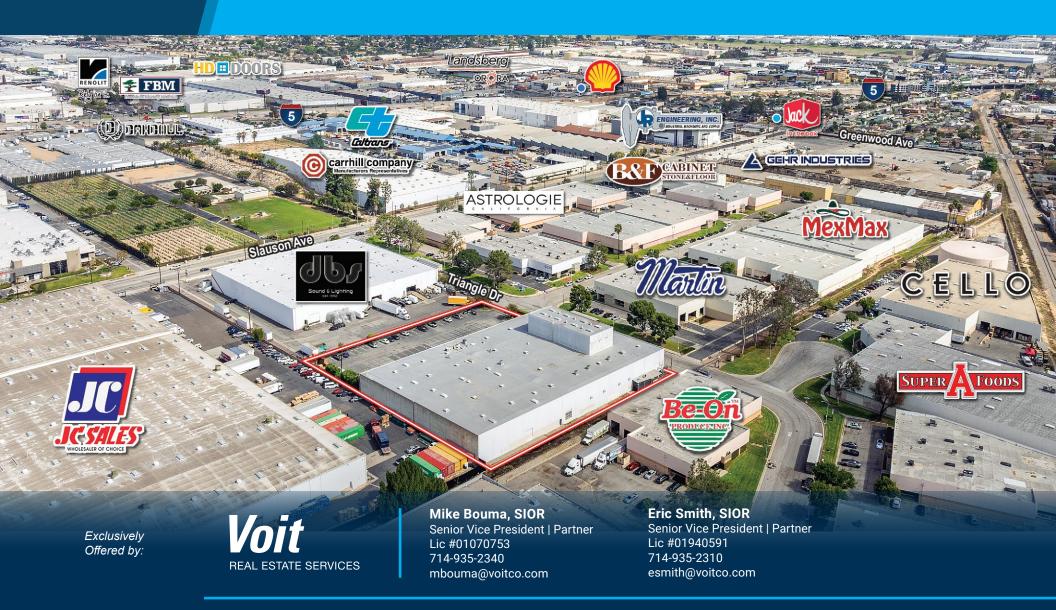

7136-7140

## 7136-7140 E. SLAUSON AVE., COMMERCE, CA

± 60,000 SF INDUSTRIAL BUILDING ON A ± 2.34 AC LAND PARCEL

2400 E. Katella Ave., Suite 750, Anaheim, CA 92806 • 714.978.7880 • 714.978.9431 Fax | www.BoumaCaputo.com