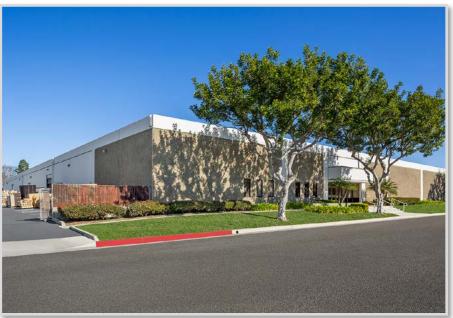

#### PROPERTY DESCRIPTION

| BUILDING ADDRESS               | 7091 Belgrave Avenue, Garden Grove, CA                                                  |
|--------------------------------|-----------------------------------------------------------------------------------------|
| BUILDING SIZE                  | ±30,000 SF                                                                              |
| OFFICE SIZE                    | ±3,717 SF HVAC Office Area                                                              |
| WAREHOUSE CEILING<br>CLEARANCE | ± 17' Minimum (Verify)                                                                  |
| POWER                          | 800 Amps, 277/480 Volt, 3 Phase Electrical Service<br>(To Be Verified By Tenant)        |
| PARKING                        | 2.00/1,000 SF                                                                           |
| LOADING DOORS                  | Two (2) Dock High Positions (Double Truck Well)<br>Three (3) Ground Level Loading Doors |
| FIRE SPRINKLERS                | Fully Fire Sprinklered                                                                  |
| FENCED YARD                    | Yes                                                                                     |
| ZONING                         | PUD                                                                                     |
| PARCEL                         | 131-344-06                                                                              |
| LOCATION                       | Excellent Freeway Access to the 405 & 22 Freeways                                       |