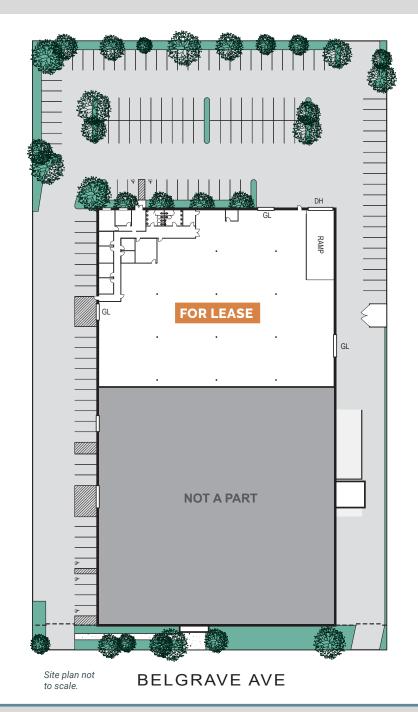

|
| LOADING DOORS                  | Two (2) Dock High Positions (Double Truck Well)<br>Three (3) Ground Level Loading Doors |
| FIRE SPRINKLERS                | Fully Fire Sprinklered                                                                  |
| FENCED YARD                    | Yes                                                                                     |
| ZONING                         | PUD                                                                                     |
| PARCEL                         | 131-344-06                                                                              |
| LOCATION                       | Excellent Freeway Access to the 405 & 22 Freeways                                       |







### SITE PLAN







## **7091** BELGRAVE AVE., GARDEN GROVE, CA







Mike Bouma, SIOR Senior Vice President, Partner Lic #01070753 714.935.2340 mbouma@voitco.com Eric Smith, SIOR Senior Vice President, Partner Lic #01940591 714.935.2310 esmith@voitco.com 2400 E. Katella Ave., Suite 750, Anaheim, CA 92806 714.978.7880 • 714.978.9431 Fax •www.BoumaCaputo.com

Licensed as Real Estate Salespersons by the DRE. The information contained herein has been obtained from sources we deem reliable. While we have no reason to doubt its accuracy, we do not guarantee it. ©2024 Voit Real Estate Services, Inc. All Rights Reserved. Lic. #01991785