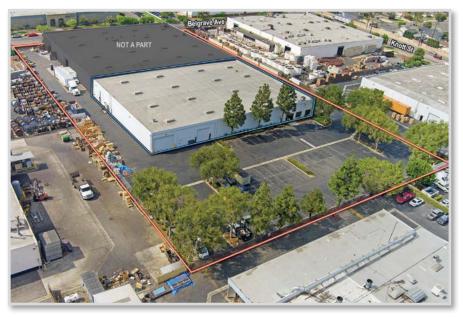

# 7091 BELGRAVE AVE., GARDEN GROVE, CA

#### ± 30,000 SF MANUFACTURING/ WAREHOUSE BUILDING

#### PROPERTY DESCRIPTION

| BUILDING ADDRESS               | 7091 Belgrave Avenue, Garden Grove, CA                                                  |
|--------------------------------|-----------------------------------------------------------------------------------------|
| BUILDING SIZE                  | ±30,000 SF                                                                              |
| OFFICE SIZE                    | ±3,717 SF HVAC Office Area                                                              |
| WAREHOUSE CEILING<br>CLEARANCE | ± 17' Minimum (Verify)                                                                  |
| POWER                          | 800 Amps, 277/480 Volt, 3 Phase Electrical Service<br>(To Be Verified By Tenant)        |
| PARKING                        | 2.00/1,000 SF                                                                           |
| LOADING DOORS                  | Two (2) Dock High Positions (Double Truck Well)<br>Three (3) Ground Level Loading Doors |
| FIRE SPRINKLERS                | Fully Fire Sprinklered                                                                  |
| FENCED YARD                    | Yes                                                                                     |
| ZONING                         | PUD                                                                                     |
| PARCEL                         | 131-344-06                                                                              |
| LOCATION                       | Excellent Freeway Access to the 405 & 22 Freeways                                       |