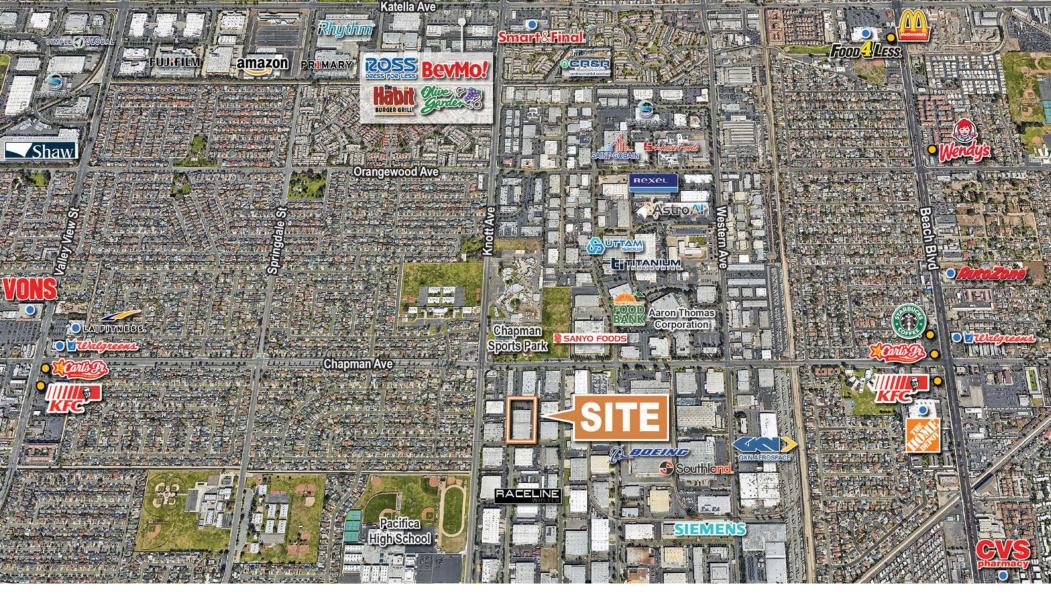

#### PROPERTY DESCRIPTION

| BUILDING ADDRESS               | 7091 Belgrave Avenue, Garden Grove, CA                                                  |
|--------------------------------|-----------------------------------------------------------------------------------------|
| BUILDING SIZE                  | ±30,000 SF                                                                              |
| OFFICE SIZE                    | ±3,717 SF HVAC Office Area                                                              |
| WAREHOUSE CEILING<br>CLEARANCE | ± 17' Minimum (Verify)                                                                  |
| POWER                          | 800 Amps, 277/480 Volt, 3 Phase Electrical Service<br>(To Be Verified By Tenant)        |
| PARKING                        | 2.00/1,000 SF                                                                           |
| LOADING DOORS                  | Two (2) Dock High Positions (Double Truck Well)<br>Three (3) Ground Level Loading Doors |
| FIRE SPRINKLERS                | Fully Fire Sprinklered                                                                  |
| FENCED YARD                    | Yes                                                                                     |
| ZONING                         | PUD                                                                                     |
| PARCEL                         | 131-344-06                                                                              |
| LOCATION                       | Excellent Freeway Access to the 405 & 22 Freeways                                       |