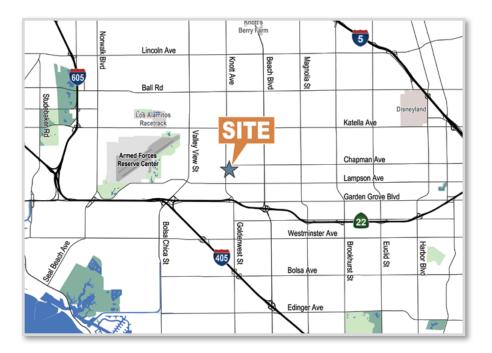

#### PROPERTY DESCRIPTION

| BUILDING ADDRESS               | 7091 Belgrave Avenue, Garden Grove, CA                                                  |
|--------------------------------|-----------------------------------------------------------------------------------------|
| BUILDING SIZE                  | ±30,000 SF                                                                              |
| OFFICE SIZE                    | ±3,717 SF HVAC Office Area                                                              |
| WAREHOUSE CEILING<br>CLEARANCE | ± 17' Minimum (Verify)                                                                  |
| POWER                          | 800 Amps, 277/480 Volt, 3 Phase Electrical Service<br>(To Be Verified By Tenant)        |
| PARKING                        | 2.00/1,000 SF                                                                           |
| LOADING DOORS                  | Two (2) Dock High Positions (Double Truck Well)<br>Three (3) Ground Level Loading Doors |
| FIRE SPRINKLERS                | Fully Fire Sprinklered                                                                  |
| FENCED YARD                    | Yes                                                                                     |
| ZONING                         | PUD                                                                                     |
| PARCEL                         | 131-344-06                                                                              |
| LOCATION                       | Excellent Freeway Access to the 405 & 22 Freeways                                       |