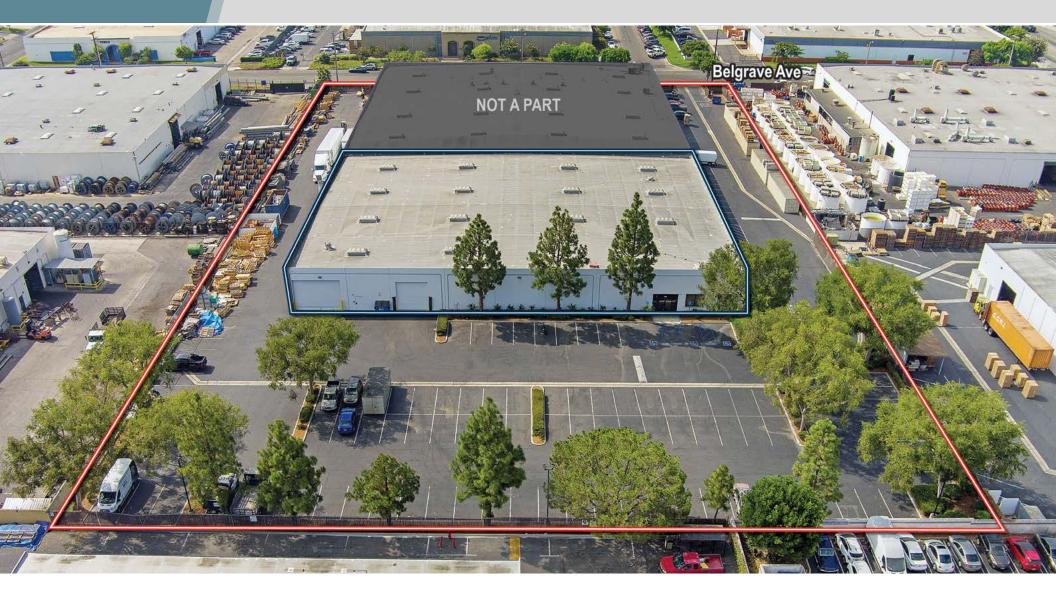

### SITE PLAN

#### PROPERTY DESCRIPTION

| BUILDING ADDRESS               | 7091 Belgrave Avenue, Garden Grove, CA                                                  |
|--------------------------------|-----------------------------------------------------------------------------------------|
| BUILDING SIZE                  | ±30,000 SF                                                                              |
| OFFICE SIZE                    | ±3,717 SF HVAC Office Area                                                              |
| WAREHOUSE CEILING<br>CLEARANCE | ± 17' Minimum (Verify)                                                                  |
| POWER                          | 800 Amps, 277/480 Volt, 3 Phase Electrical Service<br>(To Be Verified By Tenant)        |
| PARKING                        | 2.00/1,000 SF                                                                           |
| LOADING DOORS                  | Two (2) Dock High Positions (Double Truck Well)<br>Three (3) Ground Level Loading Doors |
| FIRE SPRINKLERS                | Fully Fire Sprinklered                                                                  |
| FENCED YARD                    | Yes                                                                                     |
| ZONING                         | PUD                                                                                     |
| PARCEL                         | 131-344-06                                                                              |
| LOCATION                       | Excellent Freeway Access to the 405 & 22 Freeways                                       |