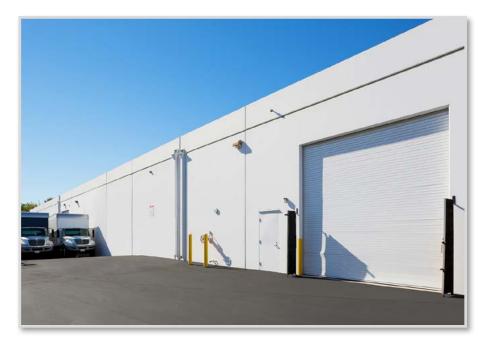

#### PROPERTY DESCRIPTION

| BUILDING ADDRESS               | 7091 Belgrave Avenue, Garden Grove, CA                                                  |
|--------------------------------|-----------------------------------------------------------------------------------------|
| BUILDING SIZE                  | ±30,000 SF                                                                              |
| OFFICE SIZE                    | ±3,717 SF HVAC Office Area                                                              |
| WAREHOUSE CEILING<br>CLEARANCE | ± 17' Minimum (Verify)                                                                  |
| POWER                          | 800 Amps, 277/480 Volt, 3 Phase Electrical Service<br>(To Be Verified By Tenant)        |
| PARKING                        | 2.00/1,000 SF                                                                           |
| LOADING DOORS                  | Two (2) Dock High Positions (Double Truck Well)<br>Three (3) Ground Level Loading Doors |
| FIRE SPRINKLERS                | Fully Fire Sprinklered                                                                  |
| FENCED YARD                    | Yes                                                                                     |
| ZONING                         | PUD                                                                                     |
| PARCEL                         | 131-344-06                                                                              |
| LOCATION                       | Excellent Freeway Access to the 405 & 22 Freeways                                       |