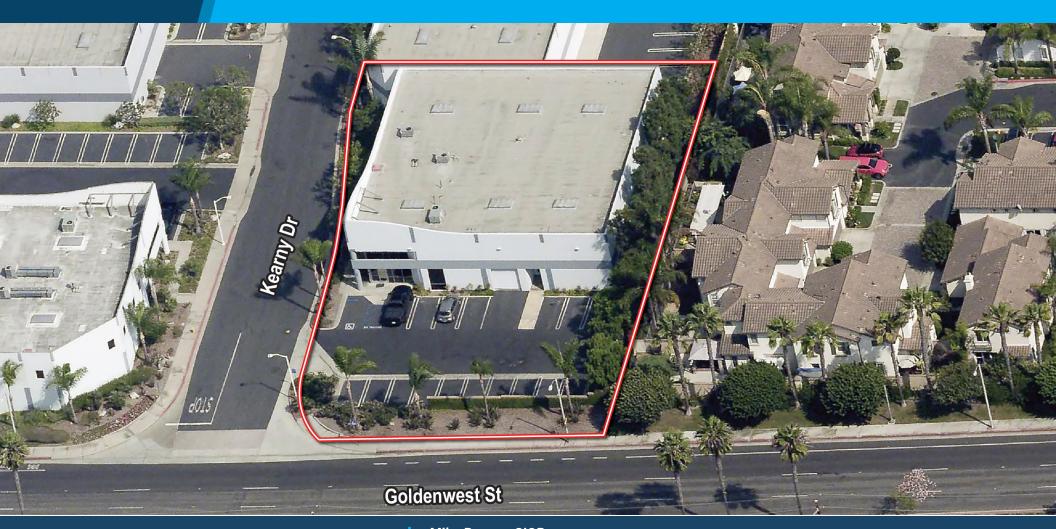

## **KEARNY DR., HUNTINGTON BEACH**

± 9,120 SF HIGH-IMAGE INDUSTRIAL BUILDING

**FOR LEASE** 

## PROPERTY DESCRIPTION

| BUILDING ADDRESS               | 7028 Kearny Dr., Huntington Beach                                                                                                             |
|--------------------------------|-----------------------------------------------------------------------------------------------------------------------------------------------|
| BUILDING SIZE                  | ± 9,120 SF                                                                                                                                    |
| LAND SIZE                      | ± 22,346 SF                                                                                                                                   |
| OFFICE SIZE                    | ± 2,600 SF                                                                                                                                    |
| WAREHOUSE CEILING<br>CLEARANCE | ± 18′                                                                                                                                         |
| POWER                          | 400 Amps, 3-Phase Power                                                                                                                       |
| PARKING                        | 2.00:1,000 Ratio                                                                                                                              |
| YARD                           | Fenced Yard                                                                                                                                   |
| PARCEL NUMBER                  | 111-130-37                                                                                                                                    |
| GROUND LEVEL DOORS             | One (1) Ground Level Door                                                                                                                     |
| FIRE SPRINKLERS                | Yes                                                                                                                                           |
| YEAR BUILT                     | 2003                                                                                                                                          |
| LOCATION                       | Located in the Prestigious Seacliff Business<br>Center, Adjacent to Extensive Retail Amenities,<br>Major Street Frontage on Goldenwest Street |