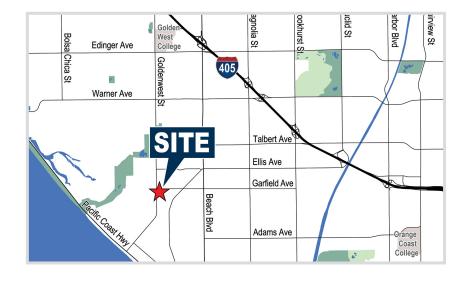

## PROPERTY DESCRIPTION

| BUILDING ADDRESS               | 7028 Kearny Dr., Huntington Beach                                                                                                             |
|--------------------------------|-----------------------------------------------------------------------------------------------------------------------------------------------|
| BUILDING SIZE                  | ± 9,120 SF                                                                                                                                    |
| LAND SIZE                      | ± 22,346 SF                                                                                                                                   |
| OFFICE SIZE                    | ± 2,600 SF                                                                                                                                    |
| WAREHOUSE CEILING<br>CLEARANCE | ± 18′                                                                                                                                         |
| POWER                          | 400 Amps, 3-Phase Power                                                                                                                       |
| PARKING                        | 2.00:1,000 Ratio                                                                                                                              |
| YARD                           | Fenced Yard                                                                                                                                   |
| PARCEL NUMBER                  | 111-130-37                                                                                                                                    |
| GROUND LEVEL DOORS             | One (1) Ground Level Door                                                                                                                     |
| FIRE SPRINKLERS                | Yes                                                                                                                                           |
| YEAR BUILT                     | 2003                                                                                                                                          |
| LOCATION                       | Located in the Prestigious Seacliff Business<br>Center, Adjacent to Extensive Retail Amenities,<br>Major Street Frontage on Goldenwest Street |