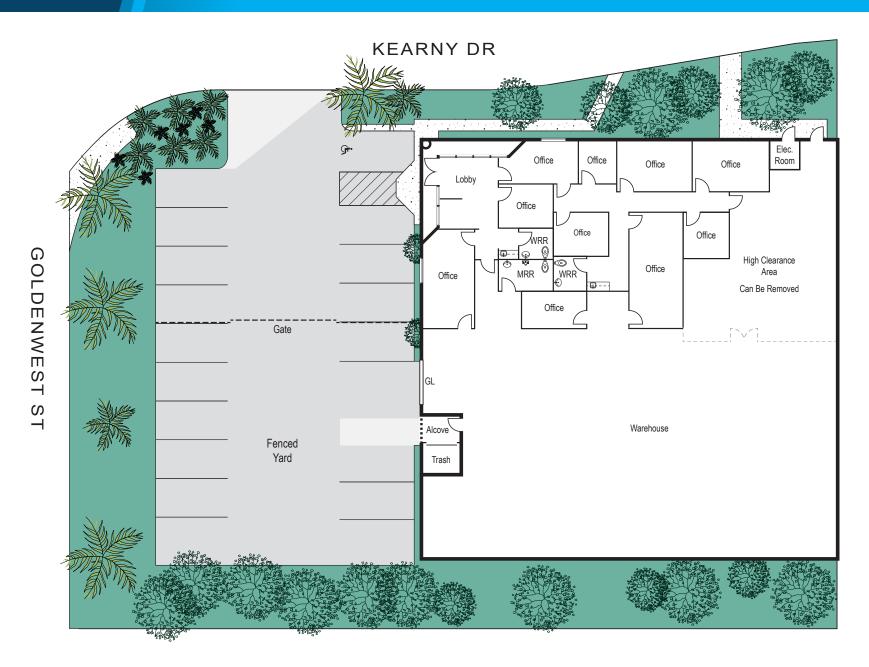

## PROPERTY DESCRIPTION

| BUILDING ADDRESS               | 7028 Kearny Dr., Huntington Beach                                                                                                             |
|--------------------------------|-----------------------------------------------------------------------------------------------------------------------------------------------|
| BUILDING SIZE                  | ± 9,120 SF                                                                                                                                    |
| LAND SIZE                      | ± 22,346 SF                                                                                                                                   |
| OFFICE SIZE                    | ± 2,600 SF                                                                                                                                    |
| WAREHOUSE CEILING<br>CLEARANCE | ± 18′                                                                                                                                         |
| POWER                          | 400 Amps, 3-Phase Power                                                                                                                       |
| PARKING                        | 2.00:1,000 Ratio                                                                                                                              |
| YARD                           | Fenced Yard                                                                                                                                   |
| PARCEL NUMBER                  | 111-130-37                                                                                                                                    |
| GROUND LEVEL DOORS             | One (1) Ground Level Door                                                                                                                     |
| FIRE SPRINKLERS                | Yes                                                                                                                                           |
| YEAR BUILT                     | 2003                                                                                                                                          |
| LOCATION                       | Located in the Prestigious Seacliff Business<br>Center, Adjacent to Extensive Retail Amenities,<br>Major Street Frontage on Goldenwest Street |