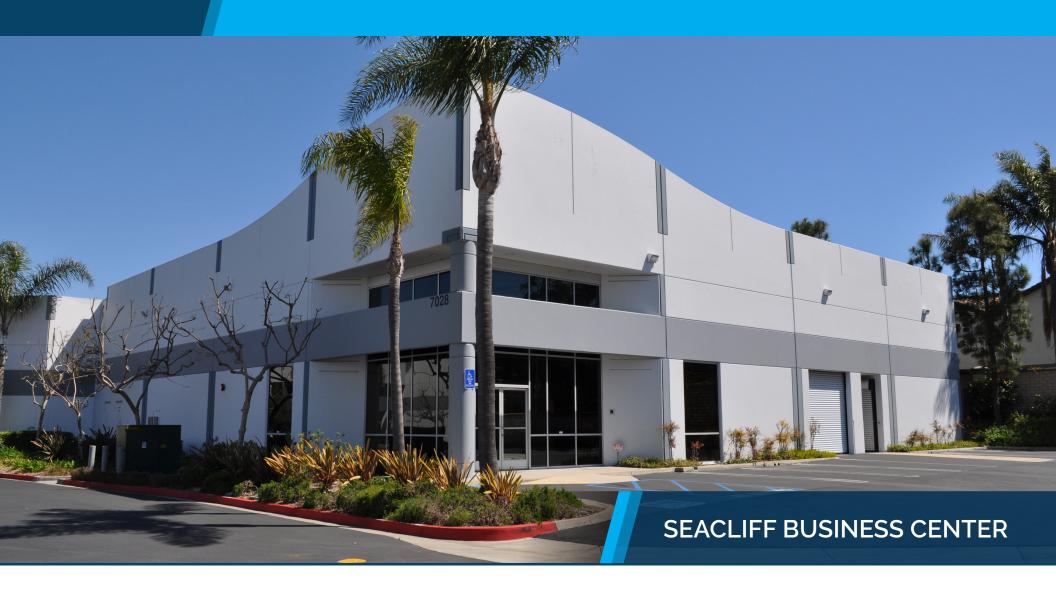

7028

## **KEARNY DR., HUNTINGTON BEACH**

± 9,120 SF HIGH-IMAGE INDUSTRIAL BUILDING

**FOR LEASE** 

## PROPERTY DESCRIPTION

| BUILDING ADDRESS               | 7028 Kearny Dr., Huntington Beach                                                                                                             |
|--------------------------------|-----------------------------------------------------------------------------------------------------------------------------------------------|
| BUILDING SIZE                  | ± 9,120 SF                                                                                                                                    |
| LAND SIZE                      | ± 22,346 SF                                                                                                                                   |
| OFFICE SIZE                    | ± 2,600 SF                                                                                                                                    |
| WAREHOUSE CEILING<br>CLEARANCE | ± 18′                                                                                                                                         |
| POWER                          | 400 Amps, 3-Phase Power                                                                                                                       |
| PARKING                        | 2.00:1,000 Ratio                                                                                                                              |
| YARD                           | Fenced Yard                                                                                                                                   |
| PARCEL NUMBER                  | 111-130-37                                                                                                                                    |
| GROUND LEVEL DOORS             | One (1) Ground Level Door                                                                                                                     |
| FIRE SPRINKLERS                | Yes                                                                                                                                           |
| YEAR BUILT                     | 2003                                                                                                                                          |
| LOCATION                       | Located in the Prestigious Seacliff Business<br>Center, Adjacent to Extensive Retail Amenities,<br>Major Street Frontage on Goldenwest Street |