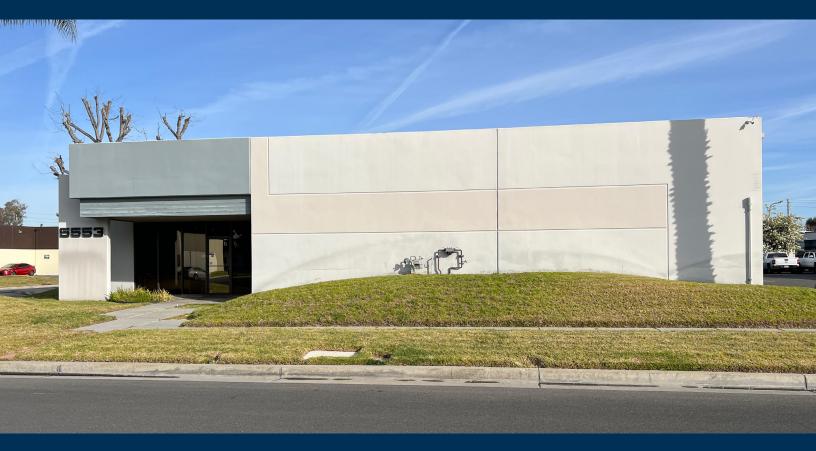

## FOR LEASE | ± 2,604 SF

5553 Market Place, Unit B, Cypress, CA

### **PROPERTY FEATURES**

- ± 2,604 SF Industrial Unit (Part of a ± 6,446 SF Freestanding Industrial Building)
- ± 1,471 SF Office
- ± 15' Warehouse Clearance Height
- Power 400 Amps, 120/208 Volts, 3 Phase, 4 Wire (*Tenant* to Verify)
- Ample Parking (11 Parking Spaces)
- One (1) Ground Level Door
- High Identity Corner Location
- Immediate 605 , 405 & 22 Freeway Access