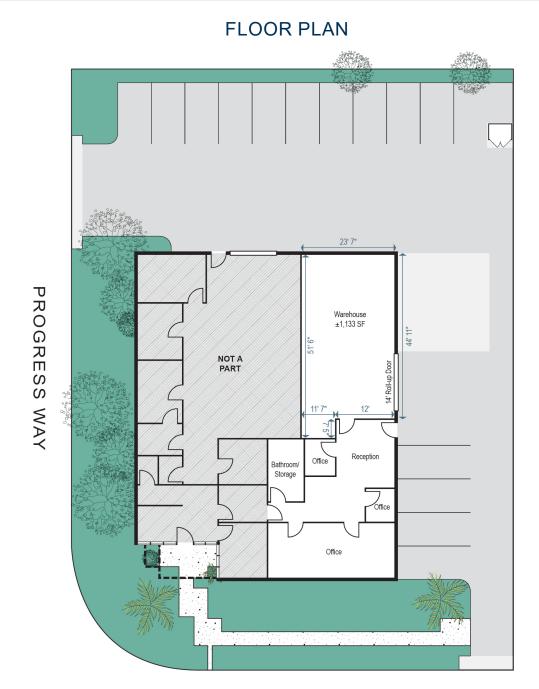

### **PROPERTY FEATURES**

- ± 2,604 SF Industrial Unit (Part of a ± 6,446 SF Freestanding Industrial Building)
- ± 1,471 SF Office
- ± 15' Warehouse Clearance Height
- Power 400 Amps, 120/208 Volts, 3 Phase, 4 Wire (*Tenant* to Verify)
- Ample Parking (11 Parking Spaces)
- One (1) Ground Level Door
- High Identity Corner Location
- Immediate 605 , 405 & 22 Freeway Access

# **FOR LEASE | ± 2,604 SF**

5553 Market Place, Unit B, Cypress, CA

MARKET PL

\*Plan not to scale