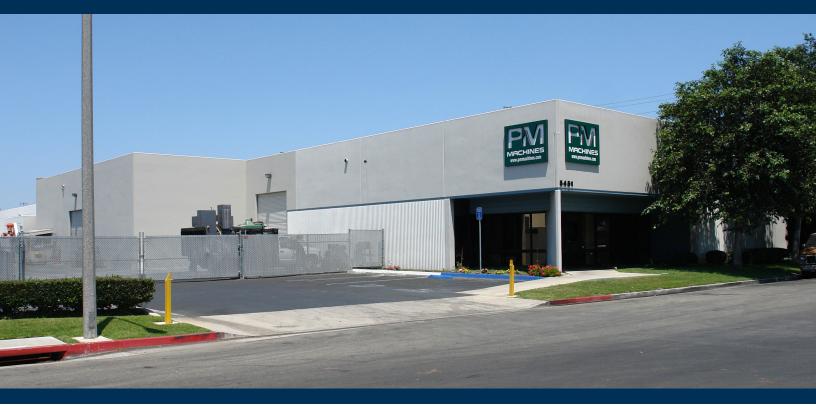

## FOR LEASE | ± 12,200 SF

Freestanding Industrial Building with Fenced Yard

5451 Commercial Drive, Huntington Beach, CA