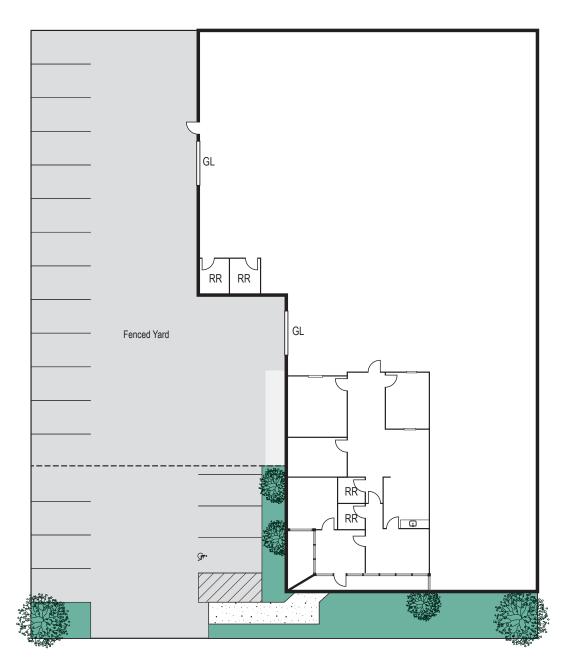

## **PROPERTY FEATURES**

- Fenced Yard
- ± 1,600 SF of HVAC Office Area
- Two (2) Ground Level Doors (12' w x 14' h)
- ±16' Warehouse Clearance
- 400 Amps, 120/208 Volts, 3-Phase Electrical
- 21 Car Parking
- Shop Restrooms
- Excellent North Huntington Beach Location
- Great Access to the 405 and 22 Freeways

## FOR LEASE | ± 12,200 SF

Freestanding Industrial Building with Fenced Yard

5451 Commercial Drive, Huntington Beach, CA

COMMERCIAL DR

\*Plan not to scale

MIKE BOUMA, SIOR

Senior Vice President 714.935.2340 mbouma@voitco.com Lic. #01070753