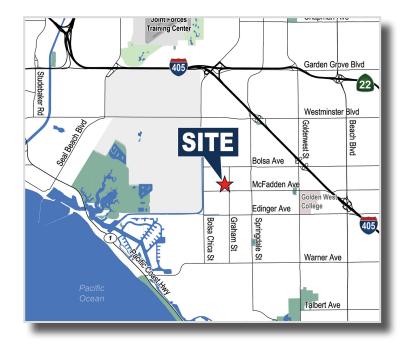

## FOR LEASE | ± 12,200 SF

Freestanding Industrial Building with Fenced Yard

5451 Commercial Drive, Huntington Beach, CA