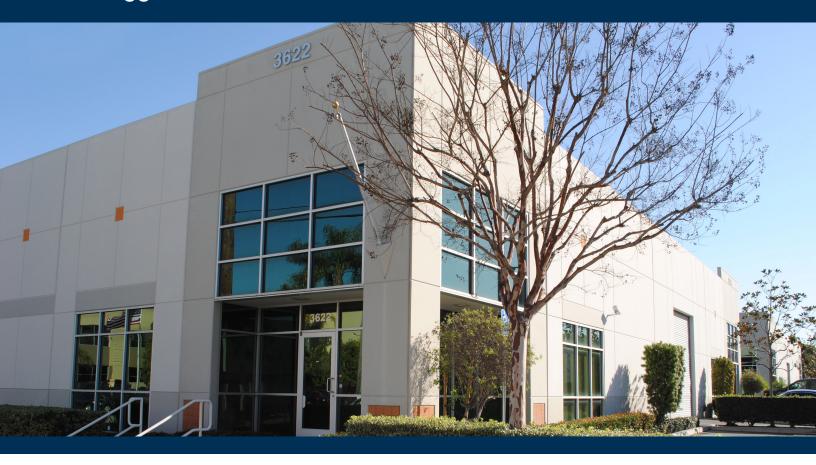

# FOR SALE OR LEASE | ± 4,274 SF

3622 Briggeman Drive, Los Alamitos, CA

## **PROPERTY FEATURES**

- ± 4,274 SF High Image Industrial Condominium
- ± 920 SF Office Area
- Newer Construction Built in 2007
- 1.9/1,000 SF Parking Ratio (Buyer to Verify)
- ± 18' Warehouse Clearance
- One (1) Oversized Ground Level Door (12'w x 14'h)
- · Fully Fire Sprinklered
- 200 Amps of Power, 120/208 Volt (Buyer to Verify)
- Excellent West Orange County Location
- Great Access to 605, 405 and 22 Freeways