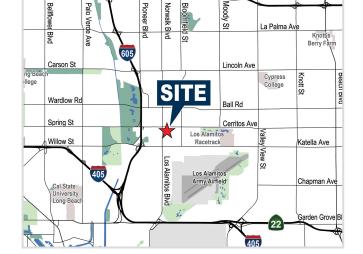

# FOR SALE OR LEASE | ± 4,274 SF

3622 Briggeman Drive, Los Alamitos, CA

# 3622 Briggeman Drive, Los Alamitos, CA