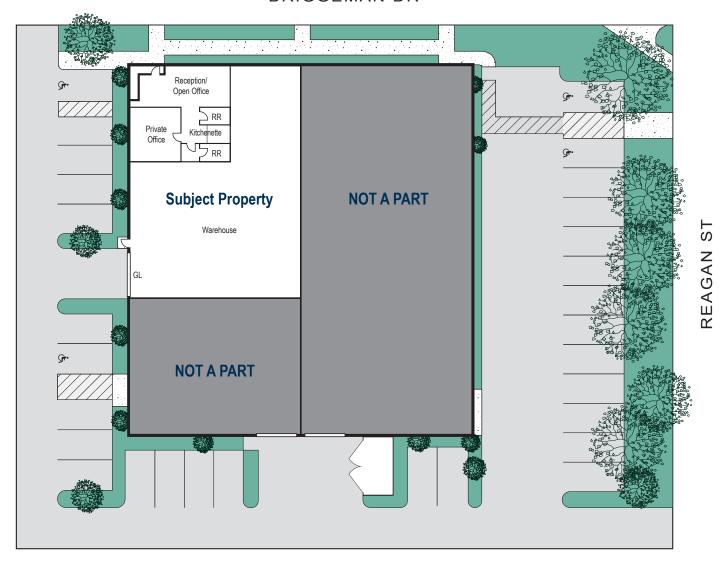

FEATURES**

- ± 4,274 SF High Image Industrial Condominium
- ± 920 SF Office Area
- Newer Construction Built in 2007
- 1.9/1,000 SF Parking Ratio (Buyer to Verify)
- ± 18' Warehouse Clearance
- One (1) Oversized Ground Level Door (12'w x 14'h)
- · Fully Fire Sprinklered
- 200 Amps of Power, 120/208 Volt (Buyer to Verify)
- Excellent West Orange County Location
- Great Access to 605, 405 and 22 Freeways







## MIKE BOUMA, SIOR

Senior Vice President 714.935.2340 mbouma@voitco.com Lic. #01070753

### **SEBASTIAN LOZANO**

Associate 714.935.2303 slozano@voitco.com Lic. #02143474

### **LOREN CARGILE**

Vice President 714.935.2306 lcargile@voitco.com Lic. #01434329





Orangethorp

# FOR SALE OR LEASE | ± 4,274 SF

# 3622 Briggeman Drive, Los Alamitos, CA

# FLOOR PLAN

### BRIGGEMAN DR



\*Plan not to scale

## MIKE BOUMA, SIOR

Senior Vice President 714.935.2340 mbouma@voitco.com Lic. #01070753

### **SEBASTIAN LOZANO**

Associate 714.935.2303 slozano@voitco.com Lic. #02143474

While we have no reason to doubt its accuracy, we do not guarantee it. ©2023 Voit Real Estate Services, Inc. All Rights Reserved. License #01991785.

### LOREN CARGILE

Vice President 714.935.2306 Icargile@voitco.com Lic. #01434329