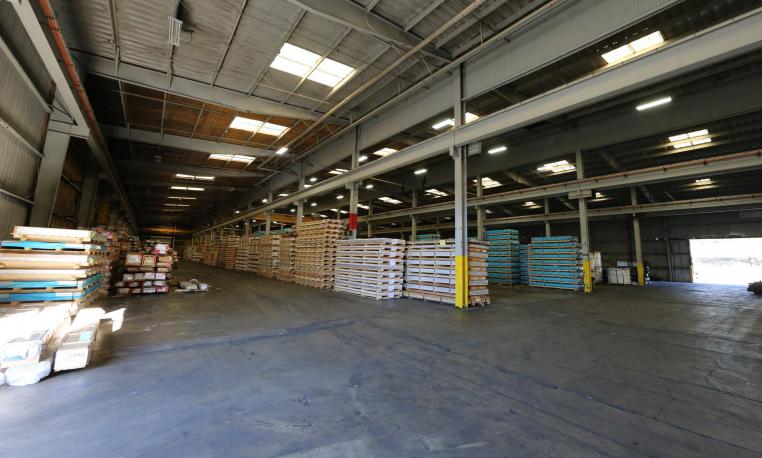

## 131,593 SF Industrial

## **PROPERTY FEATURES**

| Building Area | 131,593 SF |
|---------------|------------|
| Land Area     | 362,870 SF |
| Office Area   | 7,101 SF   |
| Clearance     | 20'        |
| Loading       | 11 GL      |
| Parking       | 260 Cars   |
| Zoning        | CAMLD      |
| Year Built    | 1970       |