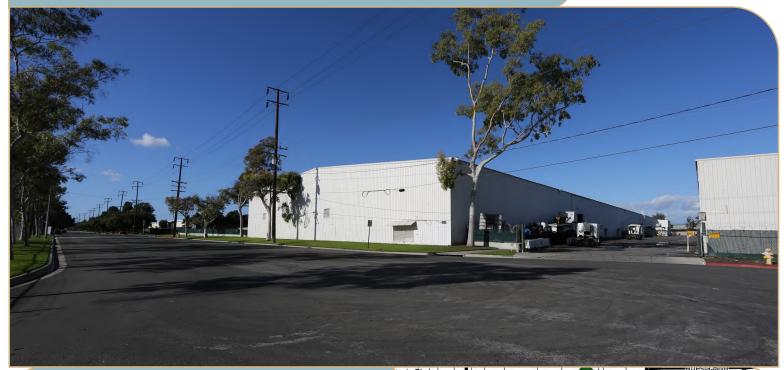

## **HUGE YARD - CLOSE TO THE PORT**

3025 E. Dominguez Street, Carson, CA 90810

## 131,593 SF Industrial

## **PROPERTY FEATURES**

| Building Area | 131,593 SF |
|---------------|------------|
| Land Area     | 362,870 SF |
| Office Area   | 7,101 SF   |
| Clearance     | 20'        |
| Loading       | 11 GL      |
| Parking       | 260 Cars   |
| Zoning        | CAMLD      |
| Year Built    | 1970       |