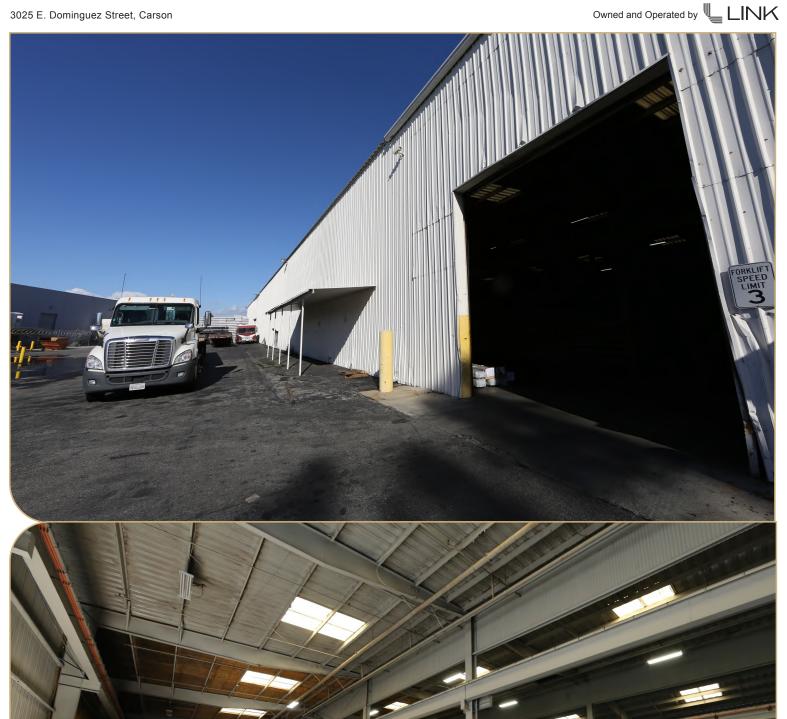

## 131,593 SF Industrial

## **PROPERTY FEATURES**

| Building Area | 131,593 SF |
|---------------|------------|
| Land Area     | 362,870 SF |
| Office Area   | 7,101 SF   |
| Clearance     | 20'        |
| Loading       | 11 GL      |
| Parking       | 260 Cars   |
| Zoning        | CAMLD      |
| Year Built    | 1970       |