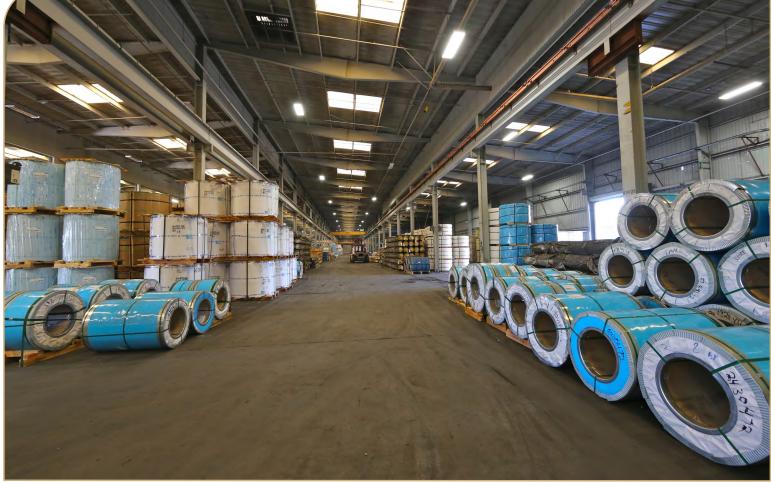

## 131,593 SF Industrial

## **PROPERTY FEATURES**

| Building Area | 131,593 SF |
|---------------|------------|
| Land Area     | 362,870 SF |
| Office Area   | 7,101 SF   |
| Clearance     | 20'        |
| Loading       | 11 GL      |
| Parking       | 260 Cars   |
| Zoning        | CAMLD      |
| Year Built    | 1970       |