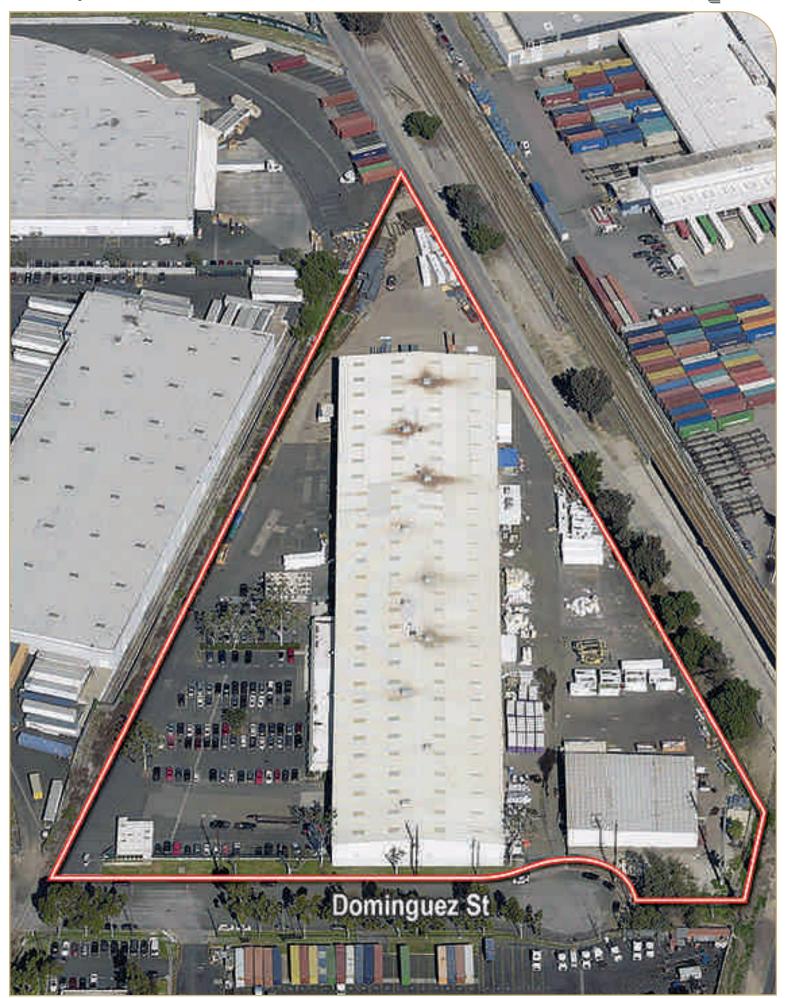

## **HUGE YARD - CLOSE TO THE PORT**

3025 E. Dominguez Street, Carson, CA 90810

## **PROPERTY FEATURES**

| Building Area | 131,593 SF |
|---------------|------------|
| Land Area     | 362,870 SF |
| Office Area   | 7,101 SF   |
| Clearance     | 20'        |
| Loading       | 11 GL      |
| Parking       | 260 Cars   |
| Zoning        | CAMLD      |
| Year Built    | 1970       |