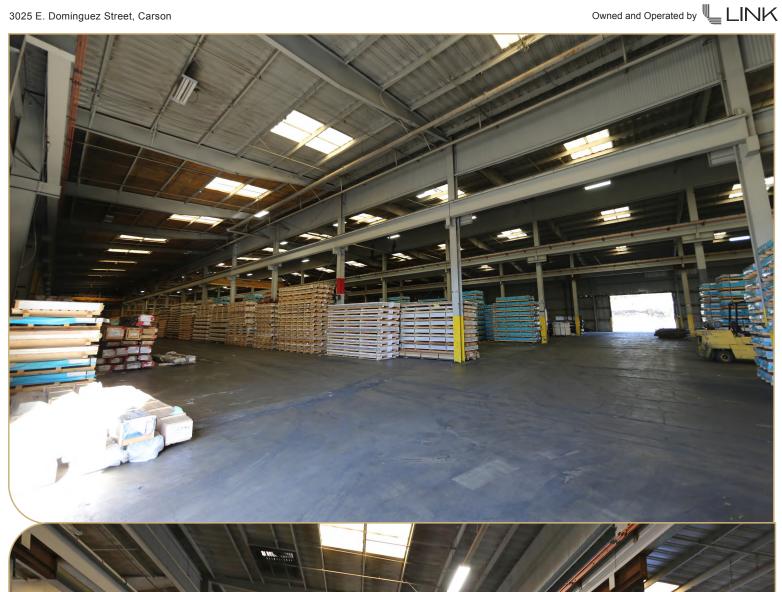

## 131,593 SF Industrial

## **PROPERTY FEATURES**

| Building Area | 131,593 SF |
|---------------|------------|
| Land Area     | 362,870 SF |
| Office Area   | 7,101 SF   |
| Clearance     | 20'        |
| Loading       | 11 GL      |
| Parking       | 260 Cars   |
| Zoning        | CAMLD      |
| Year Built    | 1970       |