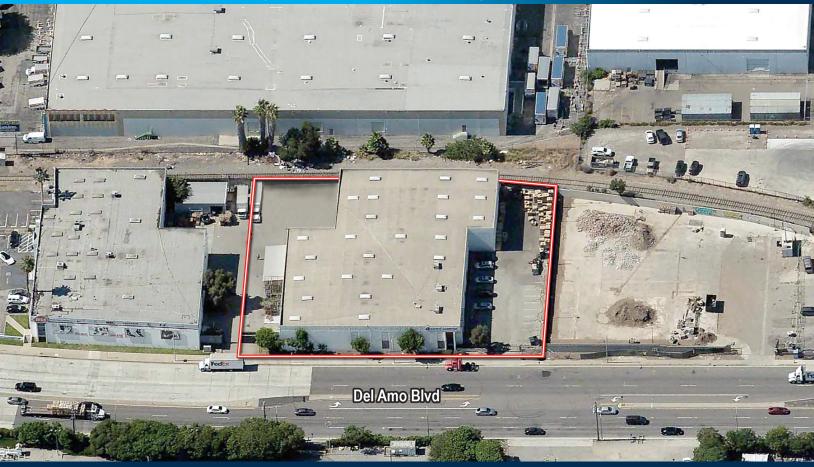

### **1931 E. DEL AMO BLVD, RANCHO DOMINGUEZ, CA 90220**

- Building Area: 26,020 SF
- Land Area: 48,016 SF
- Office Area: 3,515 SF
- I Ground Level Door
- 4 Dock High Doors
- 21' Clearance

**PROPERTY FEATURES** 

- 400 Amps 277/480 Volt
- Year Built: 1980
- Zoning: LCM2

- Great South Bay Location
- Excellent Port Access
- Major Street Frontage
- Dock High and Ground Level Loading
- Private Fenced Yard Area

### Asking Rate:

**PROPERTY HIGHLIGHTS** 

\$36,428 (\$1.40 PSF) per month, Gross