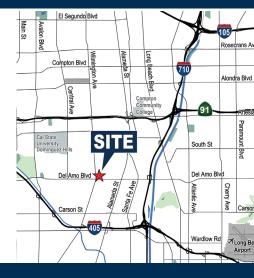

### **1931 E. DEL AMO BLVD, RANCHO DOMINGUEZ, CA 90220**

- Building Area: 26,020 SF
- Land Area: 48,016 SF
- Office Area: 3,515 SF
- I Ground Level Door
- 4 Dock High Doors
- 21' Clearance

**PROPERTY FEATURES** 

- 400 Amps 277/480 Volt
- Year Built: 1980
- Zoning: LCM2

- Great South Bay Location
- Excellent Port Access
- Major Street Frontage
- Dock High and Ground Level Loading
- Private Fenced Yard Area