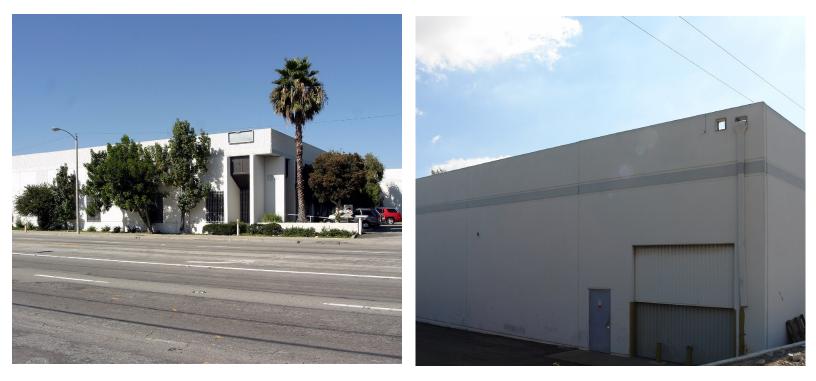

### **1931 E. DEL AMO BLVD, RANCHO DOMINGUEZ, CA 90220**

- Building Area: 26,020 SF
- Land Area: 48,016 SF
- Office Area: 3,515 SF
- I Ground Level Door
- 4 Dock High Doors
- 21' Clearance

**PROPERTY FEATURES** 

- 400 Amps 277/480 Volt
- Year Built: 1980
- Zoning: LCM2

- Great South Bay Location
- Excellent Port Access
- Major Street Frontage
- Dock High and Ground Level Loading
- Private Fenced Yard Area