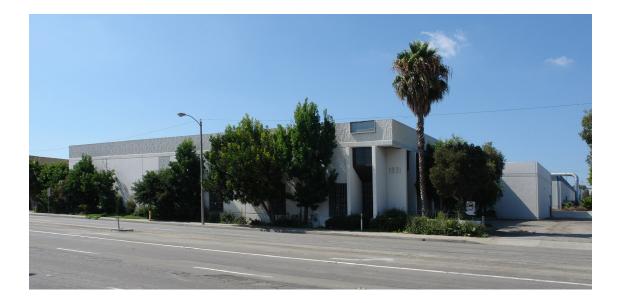

### **1931 E. DEL AMO BLVD, RANCHO DOMINGUEZ, CA 90220**

- Building Area: 26,020 SF
- Land Area: 48,016 SF
- Office Area: 3,515 SF
- I Ground Level Door
- 4 Dock High Doors
- 21' Clearance

**PROPERTY FEATURES** 

- 400 Amps 277/480 Volt
- Year Built: 1980
- Zoning: LCM2

- Great South Bay Location
- Excellent Port Access
- Major Street Frontage
- Dock High and Ground Level Loading
- Private Fenced Yard Area