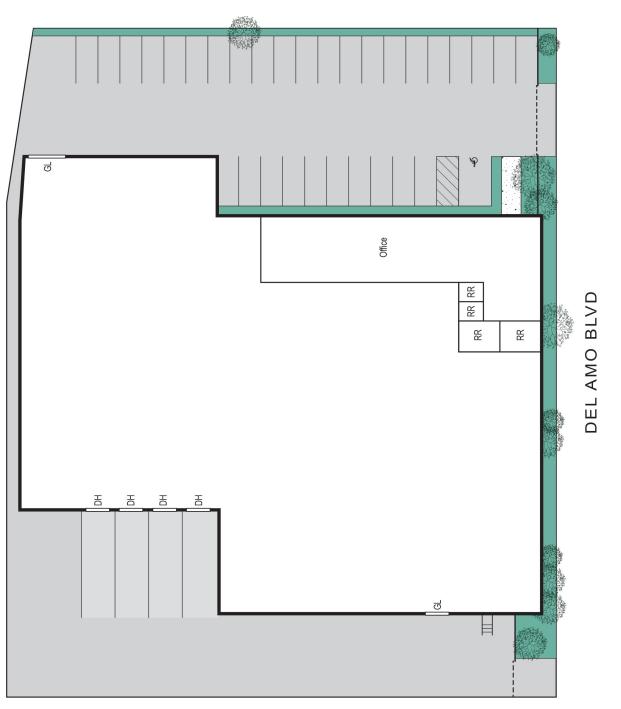

### **1931 E. DEL AMO BLVD, RANCHO DOMINGUEZ, CA 90220**

- Building Area: 26,020 SF
- Land Area: 48,016 SF
- Office Area: 3,515 SF
- I Ground Level Door
- 4 Dock High Doors
- 21' Clearance

**PROPERTY FEATURES** 

- 400 Amps 277/480 Volt
- Year Built: 1980
- Zoning: LCM2

- Great South Bay Location
- Excellent Port Access
- Major Street Frontage
- Dock High and Ground Level Loading
- Private Fenced Yard Area