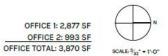

- 238,317 SF Land
- 34,000 SF Building
- 29,262 SF Warehouse
- 3,870 SF Office
- 19' Clearance
- 19 Dock High Positions / 4 Pit Levelers / 1 GL Position
- 1,200 Amps 277/480V (3,000 Capacity)
- Renovated in 2025

Rexford Industrial

**OFFICE1** 

2,887 SF

**OFFICE 2** TOTAL 993 SF 3,870 SF

PLAN LAYOUT SUBJECT TO FIELD CONDITIONS AND MAY DIFFER FROM PLAN AS SHOWN. ALL INFORMATION PRESENTED ON THIS DRAWING IS PRESUMED TO BE ACCURATE, HOWEVER TENANT SHOULD VERIFY PERTINENT INFORMATION PRIOR TO COMMITTING TO A LEASE. ANY FURNITURE OR APPLIANCES SHOWN ON PLAN ARE FOR CONCEPT ONLY AND WILL BE TENANT PROVIDED.