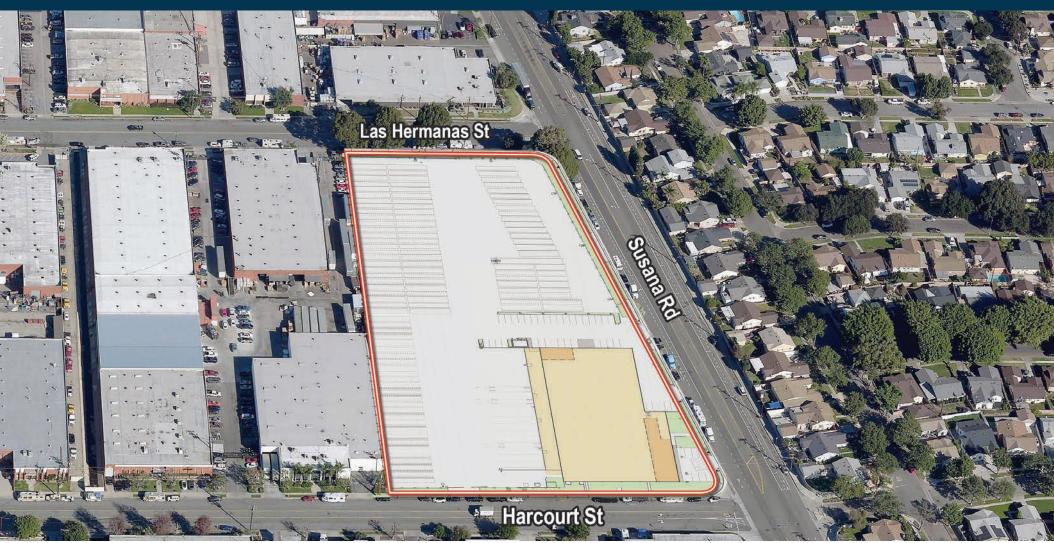

## **NEW TRUCK YARD IN PREMIER LOCATION** 18031 S. SUSANA ROAD | RANCHO DOMINGUEZ, CA 90211

# ±34,000 SF DOCK HIGH BUILDING ON ±238,317 SF (±5.47 ACRES) OF LAND







## **Property Highlights**

#### 18031 S. SUSANA ROAD





# **Property Highlights**

- New South Bay / Port Truck Yard
- Majority Site Paving in Concrete
- Secured Yard with Lighting
- High Quality Warehouse with 19 Dock High Positions
- 111 Trailer Parking
- Great 91 Freeway Access
- Unincorporated LA County
- M-2-IP Zone

- 238,317 SF Land
- 34,000 SF Building
- 29,262 SF Warehouse
- 3,870 SF Office
- 19' Clearance
- 19 Dock High Positions / 4 Pit Levelers / 1 GL Position
- 1,200 Amps 277/480V (3,000 Capacity)
- Renovated in 2025

#### **Unique Building Features**

#### 18031 S. SUSANA ROAD







- Thermostats & Timers on Warehouse
- Led Lighting Throughout with Occupancy & Motion Sensors
- Water Bottle Filling Station
- TPO Roofing w/High Solar Reflectivity Value
- Majority Site Paving in Concrete
- Native Drought Tolerant Landscape all on Drip System
- 100% of Existing Building Materials to be Recycled and used in New Construction

## **Site Plan**



PLAN LAYOUT SUBJECT TO BELIC CONDITIONS AND MAY DIFFER FROM PLAN & SHOWN ALL INFORMATION PRESENTED ON THE DRANNING IS PRESUMED TO BE ACCURATE, HOWEVER TENANT SHOLD, VERY PRETRINKT INFORMATION PRESENTED ON THE ALLERGE MAY FLEMENTIES CIT APPLIANCES SHOWN ON THAN ARE FOR CONCEPTION'S MAY OWN IN BE TENNING PROVIDED.

PLAN LAYOUT SUBJECT TO FIELD CONDITIONS AND MAY DIFFER FROM PLAN AS SHOWN. ALL INFORMATION PRESENTED ON THIS DRAWING