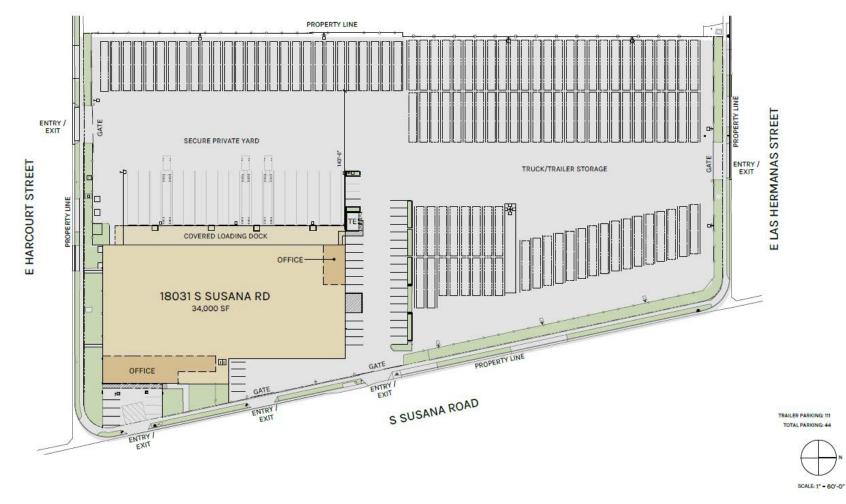

## **Site Plan**

PLAN LAYOUT SUBJECT TO BELIC CONDITIONS AND MAY DIFFER FROM PLAN & SHOWN ALL INFORMATION PRESENTED ON THE DRANNING IS PRESUMED TO BE ACCURATE, HOWEVER TENANT SHOLD, VERY PRETRINKT INFORMATION PRESENTED ON THE ALLERGE MAY FLEMENTIES CIT APPLIANCES SHOWN ON THAN ARE FOR CONCEPTION'S MAY OWN IN BE TENNING PROVIDED.

PLAN LAYOUT SUBJECT TO FIELD CONDITIONS AND MAY DIFFER FROM PLAN AS SHOWN. ALL INFORMATION PRESENTED ON THIS DRAWING IS PRESUMED TO BE ACCURATE, HOWEVER TENANT SHOULD VERIFY PERTINENT INFORMATION PRIOR TO COMMITTING TO A LEASE. ANY FURNITURE OR APPLIANCES SHOWN ON PLAN ARE FOR CONCEPT ONLY AND WILL BE TENANT PROVIDED.

WAREHOUSE 29,262 SF **OFFICE** 3,870 SF

#### **TOTAL** 34,000 SF

PLAN LAYOUT SUBJECT TO FIELD CONDITIONS AND MAY DIFFER FROM PLAN AS SHOWN. ALL INFORMATION PRESENTED ON THIS DRAWING IS PRESUMED TO BE ACCURATE, HOWEVER TENANT SHOULD VERIFY PERTINENT INFORMATION PRIOR TO COMMITTING TO A LEASE. ANY FURNITURE OR APPLIANCES SHOWN ON PLAN ARE FOR CONCEPT ONLY AND WILL BE TENANT PROVIDED.