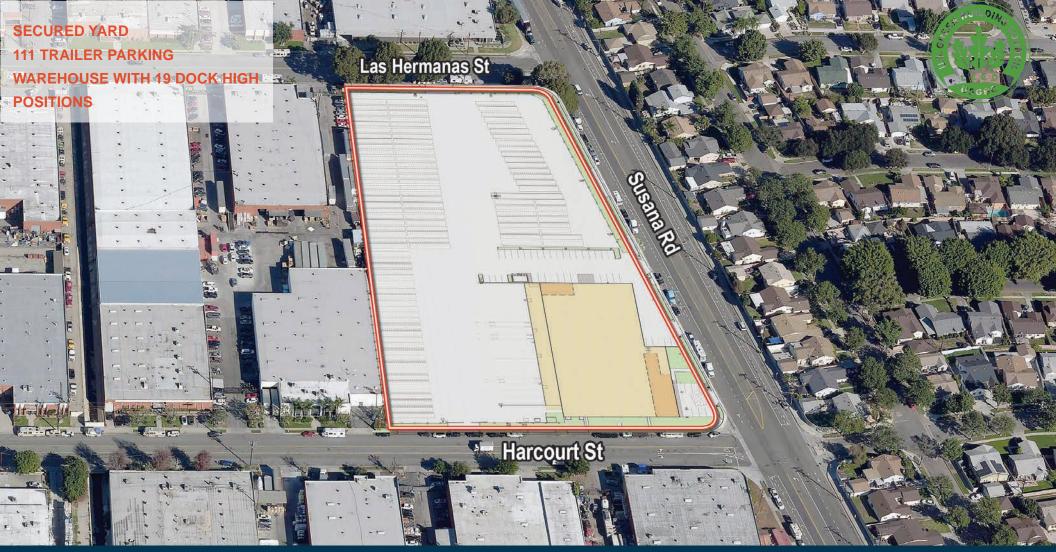

## **NEW TRUCK YARD IN PREMIER LOCATION** 18031 S. SUSANA ROAD | RANCHO DOMINGUEZ, CA 90211

# **Property Highlights**

- New South Bay / Port Truck Yard
- Majority Site Paving in Concrete
- Secured Yard with Lighting
- High Quality Warehouse with 19 Dock High Positions
- 111 Trailer Parking
- Great 91 Freeway Access
- Unincorporated LA County
- M-2-IP Zone

- 238,317 SF Land
- 34,000 SF Building
- 29,262 SF Warehouse
- 3,870 SF Office
- 19' Clearance
- 19 Dock High Positions / 4 Pit Levelers / 1 GL Position
- 1,200 Amps 277/480V (3,000 Capacity)
- Renovated in 2025