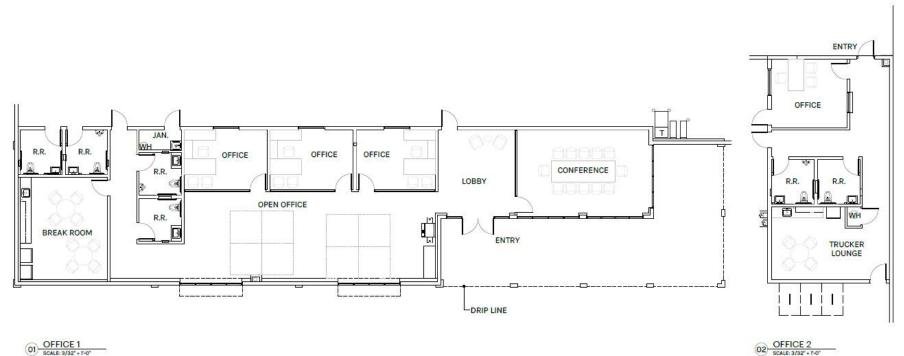

SCALE: 1" = 30'-0"

01 OFFICE 1 SCALE: 3/32" + 1-0"

PLAN LAYOUT SUBJECT TO FIELD CONDITIONS AND MAY DIFFER FROM PLAN AS SHOWN ALL INFORMATION PRESENTED ON THIS DRAWING IS RESUMED TO BE ACCURATE, HOWEVER TEMANT SHOLD SHIPY PERTIFEAT INFORMATION PROTO COMMITTING TO LASE ANY FUNTIFIE OR APPLICATION ON PLANAGE REPORT OF CONCEPT ONLY MAN WILL BE TEMANT PROVIDED.

Rexford Industrial

**OFFICE1** 

2,887 SF

**OFFICE 2** TOTAL 993 SF 3,870 SF

PLAN LAYOUT SUBJECT TO FIELD CONDITIONS AND MAY DIFFER FROM PLAN AS SHOWN. ALL INFORMATION PRESENTED ON THIS DRAWING IS PRESUMED TO BE ACCURATE, HOWEVER TENANT SHOULD VERIFY PERTINENT INFORMATION PRIOR TO COMMITTING TO A LEASE. ANY FURNITURE OR APPLIANCES SHOWN ON PLAN ARE FOR CONCEPT ONLY AND WILL BE TENANT PROVIDED.