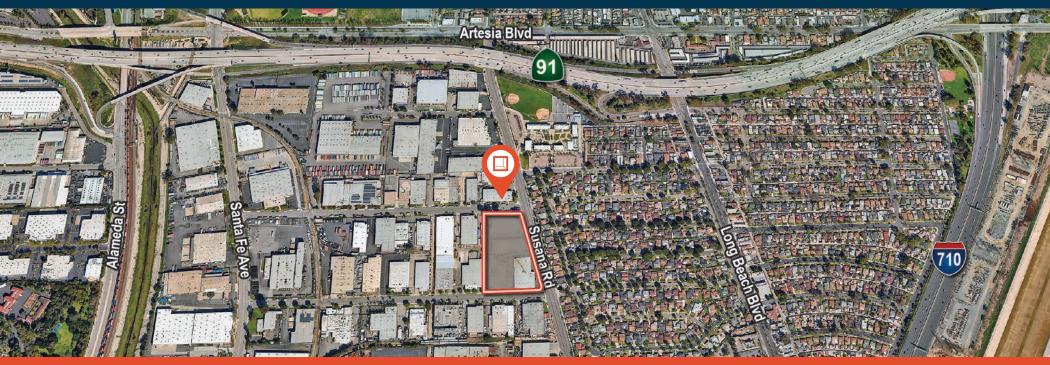

## **NEW TRUCK YARD IN PREMIER LOCATION** 18031 S. SUSANA ROAD | RANCHO DOMINGUEZ, CA 90211

# ±34,000 SF DOCK HIGH BUILDING ON ±238,317 SF (±5.47 ACRES) OF LAND







## **Property Highlights**

#### 18031 S. SUSANA ROAD





# **Property Highlights**

- New South Bay / Port Truck Yard
- Majority Site Paving in Concrete
- Secured Yard with Lighting
- High Quality Warehouse with 19 Dock High Positions
- 111 Trailer Parking
- Great 91 Freeway Access
- Unincorporated LA County
- M-2-IP Zone

- 238,317 SF Land
- 34,000 SF Building
- 29,262 SF Warehouse
- 3,870 SF Office
- 19' Clearance
- 19 Dock High Positions / 4 Pit Levelers / 1 GL Position
- 1,200 Amps 277/480V (3,000 Capacity)
- Renovated in 2025

#### **Unique Building Features**

#### 18031 S. SUSANA ROAD







- Thermostats & Timers on Warehouse
- Led Lighting Throughout with Occupancy & Motion Sensors
- Water Bottle Filling Station
- TPO Roofing w/High Solar Reflectivity Value
- Majority Site Paving in Concrete
- Native Drought Tolerant Landscape all on