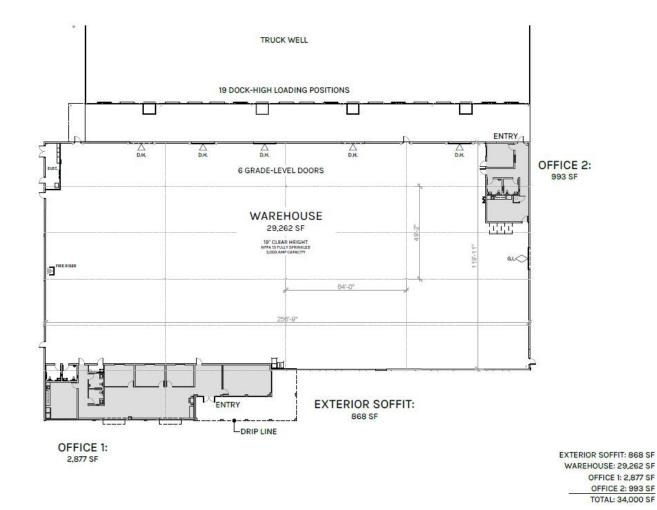

## **Site Plan**

PLAN LAYOUT SUBJECT TO BELIC CONDITIONS AND MAY DIFFER FROM PLAN & SHOWN ALL INFORMATION PRESENTED ON THE DRANNING IS PRESUMED TO BE ACCURATE, HOWEVER TENANT SHOLD, VERY PRETRINKT INFORMATION PRESENTED ON THE ALLERGE MAY FLEMENTIES CIT APPLIANCES SHOWN ON THAN ARE FOR CONCEPTION'S MAY OWN IN BE TENNING PROVIDED.

PLAN LAYOUT SUBJECT TO FIELD CONDITIONS AND MAY DIFFER FROM PLAN AS SHOWN. ALL INFORMATION PRESENTED ON THIS DRAWING IS PRESUMED TO BE ACCURATE, HOWEVER TENANT SHOULD VERIFY PERTINENT INFORMATION PRIOR TO COMMITTING TO A LEASE. ANY FURNITURE OR APPLIANCES SHOWN ON PLAN ARE FOR CONCEPT ONLY AND WILL BE TENANT PROVIDED.

Rexford

Industrial

PLAN LAYOUT BUILDEDTO DELO CONDITIONE AND VAN OFFER REAM PLAN AS SHOWN LLL INFORMATION PRESENTED BY THE DRAWING IS RESUMED TO BE ACCUME, HOWEVER TRAVIT SHOLLD VERIGY PERTY RETY INFORMATION PRIOR TO COMMITTING READED AND THE DRAWING IS A PROVINCE OF A PROVINCE OF AN ARE FOR CONCERNMENT AND THE TRAVIT RETY PROVINCE IS A DRAWING AND THE TRAVIT OF A DRAWING AND A D

WAREHOUSE 29,262 SF **OFFICE** 3,870 SF

#### **TOTAL** 34,000 SF

PLAN LAYOUT SUBJECT TO FIELD CONDITIONS AND MAY DIFFER FROM PLAN AS SHOWN. ALL INFORMATION PRESENTED ON THIS DRAWING IS PRESUMED TO BE ACCURATE, HOWEVER TENANT SHOULD VERIFY PERTINENT INFORMATION PRIOR TO COMMITTING TO A LEASE. ANY FURNITURE OR APPLIANCES SHOWN ON PLAN ARE FOR CONCEPT ONLY AND WILL BE TENANT PROVIDED.