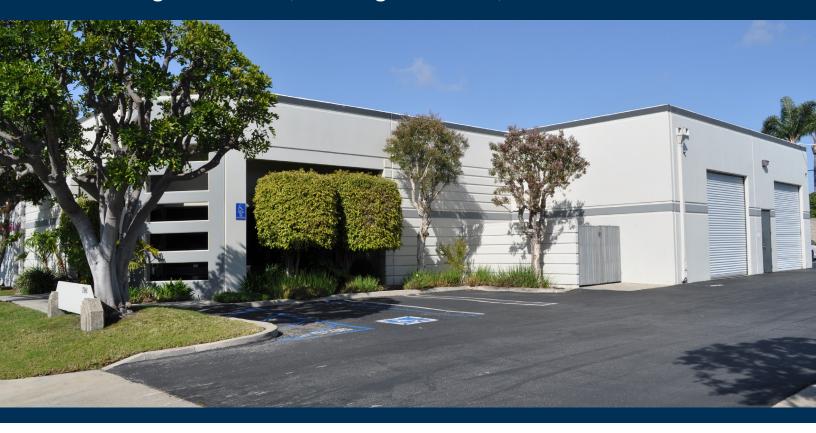

## **FOR LEASE | ± 5,975 SF**

### Freestanding Industrial Building

17842 Georgetown Lane, Huntington Beach, CA

#### **PROPERTY FEATURES**

- Hi-Image Freestanding Building
- ± 1,320 SF HVAC Office Area
- Office & Shop Restrooms
- 400 Amps, 3-Phase Power (Verify Power)
- Two (2) Ground Level Doors
- ± 14' Minimum Warehouse Clearance
- Business Park Environment
- Great Access to the 405 and 22 Freeways