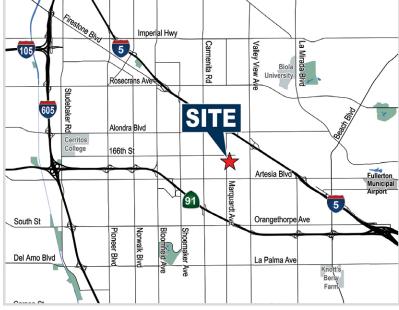

## MARQUARDT AVENUE, CERRITOS, CA

± 22,080 SF INDUSTRIAL UNIT (PART OF A LARGER ± 50,416 SF FREESTANDING INDUSTRIAL BUILDING)

**FOR LEASE** 

| BUILDING ADDRESS               | 16818 Marquardt Avenue, Cerritos, CA                                                                 |
|--------------------------------|------------------------------------------------------------------------------------------------------|
| BUILDING SIZE                  | ± 22,080 SF Industrial Unit (Part of a Larger ± 50,416 SF Freestanding Industrial Building)          |
| OFFICE SIZE                    | ± 6,800 SF                                                                                           |
| FIRE SPRINKLERS<br>SYSTEM      | .37/3,000 GPM                                                                                        |
| WAREHOUSE CEILING<br>CLEARANCE | ± 17' Warehouse Clearance                                                                            |
| PARKING                        | 2/1,000 SF (44 Parking Spaces)                                                                       |
| POWER                          | 200 Amps, 270-480 Volts, 3 Phase, 4 Wire (Tenant to Verify)                                          |
| GROUND LEVEL DOORS             | Three (3) Oversized Ground Level Doors (14'w x 14'h)                                                 |
| YEAR BUILT                     | 1974                                                                                                 |
| ZONING                         | Industrial (M) Zoning - Cerritos                                                                     |
| PARCEL NUMBER                  | 7003-003-029                                                                                         |
| LOCATION                       | Prime Mid Counties Location. Excellent Access to the 5 and 91 Freeways. Close to proximity to ports. |
| LOW NET COSTS                  | ± \$0.21 PSF                                                                                         |
| OTHER                          | Drive Around Access. Parking Lot Renovated (2024). Roof<br>Renovated (2021)                          |
|                                |                                                                                                      |