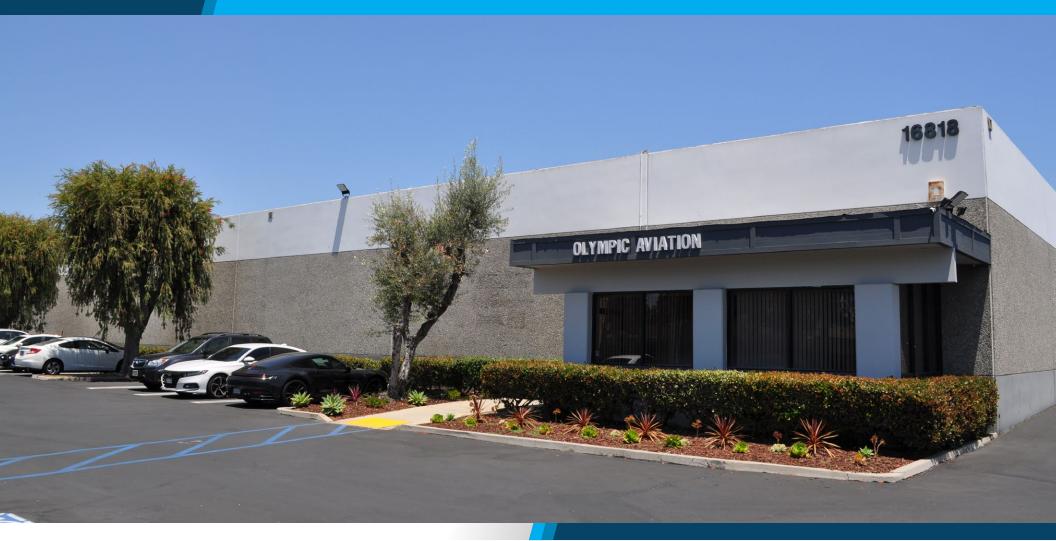

16818

## MARQUARDT AVENUE, CERRITOS, CA

± 22,080 SF INDUSTRIAL UNIT (PART OF A LARGER ± 50,416 SF FREESTANDING INDUSTRIAL BUILDING)

**FOR LEASE** 

| BUILDING ADDRESS               | 16818 Marquardt Avenue, Cerritos, CA                                                                 |
|--------------------------------|------------------------------------------------------------------------------------------------------|
| BUILDING SIZE                  | ± 22,080 SF Industrial Unit (Part of a Larger ± 50,416 SF Freestanding Industrial Building)          |
| OFFICE SIZE                    | ± 6,800 SF                                                                                           |
| FIRE SPRINKLERS<br>SYSTEM      | .37/3,000 GPM                                                                                        |
| WAREHOUSE CEILING<br>CLEARANCE | ± 17' Warehouse Clearance                                                                            |
| PARKING                        | 2/1,000 SF (44 Parking Spaces)                                                                       |
| POWER                          | 200 Amps, 270-480 Volts, 3 Phase, 4 Wire (Tenant to Verify)                                          |
| GROUND LEVEL DOORS             | Three (3) Oversized Ground Level Doors (14'w x 14'h)                                                 |
| YEAR BUILT                     | 1974                                                                                                 |
| ZONING                         | Industrial (M) Zoning - Cerritos                                                                     |
| PARCEL NUMBER                  | 7003-003-029                                                                                         |
| LOCATION                       | Prime Mid Counties Location. Excellent Access to the 5 and 91 Freeways. Close to proximity to ports. |
| LOW NET COSTS                  | ± \$0.21 PSF                                                                                         |
| OTHER                          | Drive Around Access. Parking Lot Renovated (2024). Roof<br>Renovated (2021)                          |
|                                |                                                                                                      |