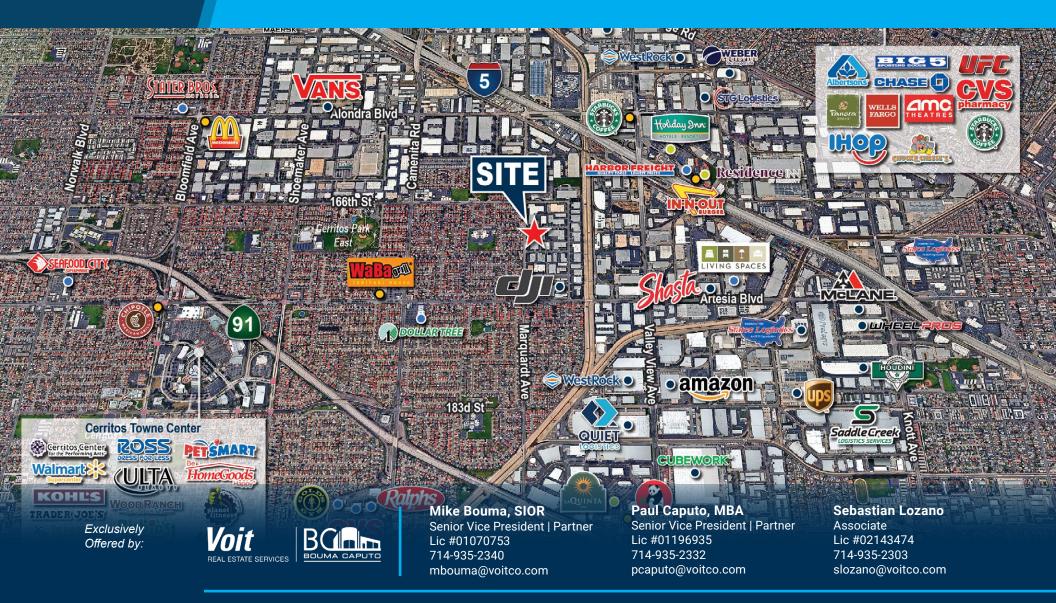

## MARQUARDT AVENUE, CERRITOS, CA

± 22,080 SF INDUSTRIAL UNIT (PART OF A LARGER ± 50,416 SF FREESTANDING INDUSTRIAL BUILDING)

**FOR LEASE** 

| BUILDING ADDRESS               | 16818 Marquardt Avenue, Cerritos, CA                                                                 |
|--------------------------------|------------------------------------------------------------------------------------------------------|
| BUILDING SIZE                  | ± 22,080 SF Industrial Unit (Part of a Larger ± 50,416 SF Freestanding Industrial Building)          |
| OFFICE SIZE                    | ± 6,800 SF                                                                                           |
| FIRE SPRINKLERS<br>SYSTEM      | .37/3,000 GPM                                                                                        |
| WAREHOUSE CEILING<br>CLEARANCE | ± 17' Warehouse Clearance                                                                            |
| PARKING                        | 2/1,000 SF (44 Parking Spaces)                                                                       |
| POWER                          | 200 Amps, 270-480 Volts, 3 Phase, 4 Wire (Tenant to Verify)                                          |
| GROUND LEVEL DOORS             | Three (3) Oversized Ground Level Doors (14'w x 14'h)                                                 |
| YEAR BUILT                     | 1974                                                                                                 |
| ZONING                         | Industrial (M) Zoning - Cerritos                                                                     |
| PARCEL NUMBER                  | 7003-003-029                                                                                         |
| LOCATION                       | Prime Mid Counties Location. Excellent Access to the 5 and 91 Freeways. Close to proximity to ports. |
| LOW NET COSTS                  | ± \$0.21 PSF                                                                                         |
| OTHER                          | Drive Around Access. Parking Lot Renovated (2024). Roof<br>Renovated (2021)                          |
|                                |                                                                                                      |

MARQUARDT AVE