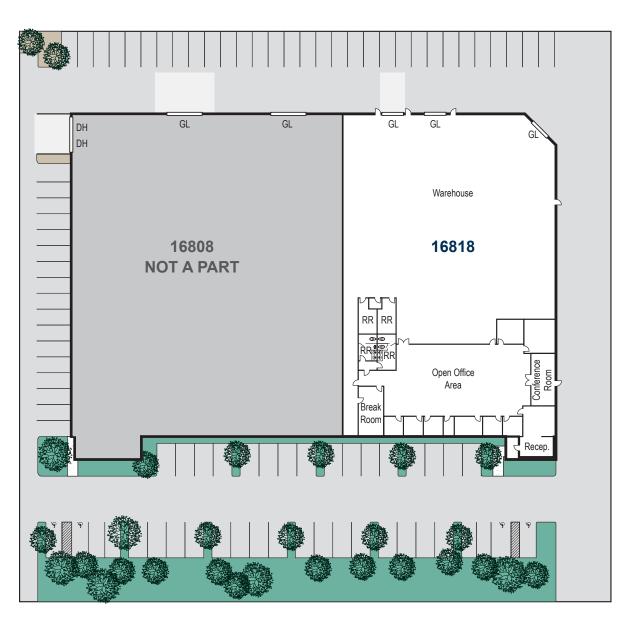

## MARQUARDT AVENUE, CERRITOS, CA

± 22,080 SF INDUSTRIAL UNIT (PART OF A LARGER ± 50,416 SF FREESTANDING INDUSTRIAL BUILDING)

**FOR LEASE** 

| BUILDING ADDRESS               | 16818 Marquardt Avenue, Cerritos, CA                                                                 |
|--------------------------------|------------------------------------------------------------------------------------------------------|
| BUILDING SIZE                  | ± 22,080 SF Industrial Unit (Part of a Larger ± 50,416 SF Freestanding Industrial Building)          |
| OFFICE SIZE                    | ± 6,800 SF                                                                                           |
| FIRE SPRINKLERS<br>SYSTEM      | .37/3,000 GPM                                                                                        |
| WAREHOUSE CEILING<br>CLEARANCE | ± 17' Warehouse Clearance                                                                            |
| PARKING                        | 2/1,000 SF (44 Parking Spaces)                                                                       |
| POWER                          | 200 Amps, 270-480 Volts, 3 Phase, 4 Wire (Tenant to Verify)                                          |
| GROUND LEVEL DOORS             | Three (3) Oversized Ground Level Doors (14'w x 14'h)                                                 |
| YEAR BUILT                     | 1974                                                                                                 |
| ZONING                         | Industrial (M) Zoning - Cerritos                                                                     |
| PARCEL NUMBER                  | 7003-003-029                                                                                         |
| LOCATION                       | Prime Mid Counties Location. Excellent Access to the 5 and 91 Freeways. Close to proximity to ports. |
| LOW NET COSTS                  | ± \$0.21 PSF                                                                                         |
| OTHER                          | Drive Around Access. Parking Lot Renovated (2024). Roof<br>Renovated (2021)                          |
|                                |                                                                                                      |