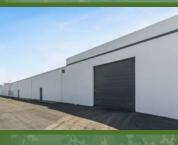

#### AVAILABLE UNITS

| ADDRESS               | UNIT<br>SIZE | OFFICE<br>SIZE | ASKING<br>RATE PSF | BASE<br>RENT | COMMENTS                                                                              | CLICK ICON<br>TO VIEW<br>FLOOR PLAN |
|-----------------------|--------------|----------------|--------------------|--------------|---------------------------------------------------------------------------------------|-------------------------------------|
| 14008-14010 Marquardt | ± 8,415 SF   | ±892 SF        | \$1.39 PSF IG      | \$11,697     | 3 Offices, 4 Restrooms, 2 Ground<br>Level Doors, 200 Amp & 100 Amp<br>Panels (verify) | 22                                  |