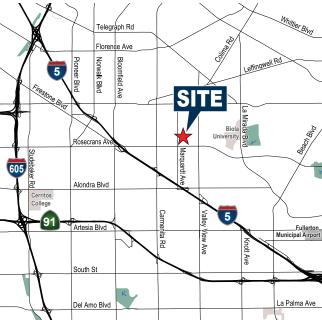

#### AERIAL

24 Miles to LAX 12.5 Miles to LGB 24 Miles to JWA

24 Miles to Port of Los Angeles 22 Miles to Port Long Beach

.6 Mile to Bus Station

2.5 Miles to Train **Stations** 

to Charging