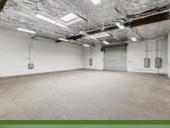

#### AVAILABLE UNITS

| ADDRESS               | UNIT<br>SIZE | OFFICE<br>SIZE | ASKING<br>RATE PSF | BASE<br>RENT | COMMENTS                                                                              | CLICK ICON<br>TO VIEW<br>FLOOR PLAN |
|-----------------------|--------------|----------------|--------------------|--------------|---------------------------------------------------------------------------------------|-------------------------------------|
| 14008-14010 Marquardt | ± 8,415 SF   | ±892 SF        | \$1.39 PSF IG      | \$11,697     | 3 Offices, 4 Restrooms, 2 Ground<br>Level Doors, 200 Amp & 100 Amp<br>Panels (verify) | 22                                  |