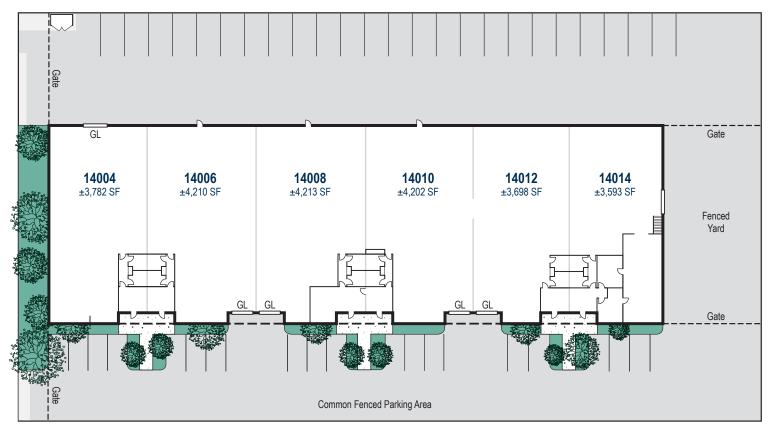

#### AVAILABLE UNITS

| ADDRESS               | UNIT<br>SIZE | OFFICE<br>SIZE | ASKING<br>RATE PSF | BASE<br>RENT | COMMENTS                                                                              | CLICK ICON<br>TO VIEW<br>FLOOR PLAN |
|-----------------------|--------------|----------------|--------------------|--------------|---------------------------------------------------------------------------------------|-------------------------------------|
| 14008-14010 Marquardt | ± 8,415 SF   | ±892 SF        | \$1.39 PSF IG      | \$11,697     | 3 Offices, 4 Restrooms, 2 Ground<br>Level Doors, 200 Amp & 100 Amp<br>Panels (verify) | 22                                  |

\* Plan Not to Scale - Subject to Change

**Environment** 

**Variety of Unit Sizes** 7,290-23,697 SF

**HVAC Offices** 720-1,600 SF

Common **Fenced Parking Areas** 

**Exclusive Fenced Yard Available** (Units 14012-14)