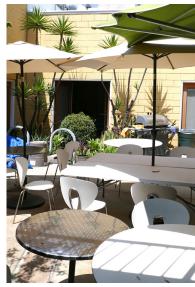

| PROPERTY FEATURES    |                                            |
|----------------------|--------------------------------------------|
| Building Size:       | 23,491 SF                                  |
| Privates/Conference: | 14                                         |
| Kitchen/Lunch:       | 2                                          |
| Year Built:          | 1926R2000                                  |
| Construction Type:   | Brick                                      |
| Zoning:              | PSC                                        |
| Loading:             | 1 GL                                       |
| Power:               | 400 amps TBD                               |
| Parking:             | 66 Cars, Separate Structure. Separate Cost |
| Sprinklers:          | Yes                                        |
| Other:               | Atrium and Rooftop Patios                  |
|                      |                                            |