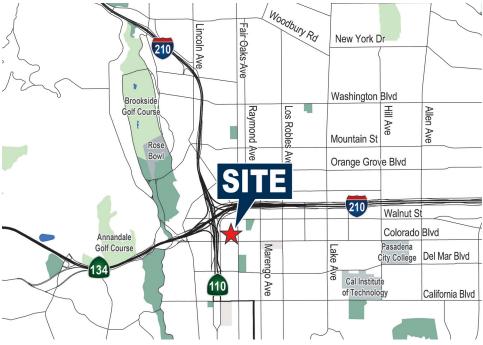

PSC                                        |
| Loading:             | 1 GL                                       |
| Power:               | 400 amps TBD                               |
| Parking:             | 66 Cars, Separate Structure. Separate Cost |
| Sprinklers:          | Yes                                        |
| Other:               | Atrium and Rooftop Patios                  |
|                      |                                            |

| SUBLEASE TERMS       |                             |
|----------------------|-----------------------------|
| Monthly Asking Rate: | \$3.25 PSF                  |
| Type:                | Full Service Gross          |
| Term:                | Through September 30, 2026  |
|                      | Longer Lease Term Available |





### **FLOOR PLAN**



### **LOCATION MAP**



## FOR SUBLEASE

#### 23,491 SF CREATIVE OFFICE

130 W. UNION STREET, PASADENA, CA 91103









#### DAVID FULTS Senior Vice President 323-791-0038

323-791-0038 dfults@voitco.com Lic. #01242123

## BRIAN MCLOUGHLIN Senior Vice President

323-633-1074 bmcloughlin@voitco.com Lic. #01268410

#### JEFF MITCHELL Senior Vice President

949-263-5323 jmitchell@voitco.com Lic. #00972088

### SHANE MITCHELL Associate

949.263.5318 smitchell@voitco.com Lic. #02158130





1025 W. 190th Street, Suite 350 Los Angeles, CA 90248 www.VoitCo.com

Licensed as Real Estate Salespersons by the DRE. The information contained herein has been obtained from sources we deem reliable. While we have no reason to doubt its accuracy, we do not guarantee it. ©2024 Voit