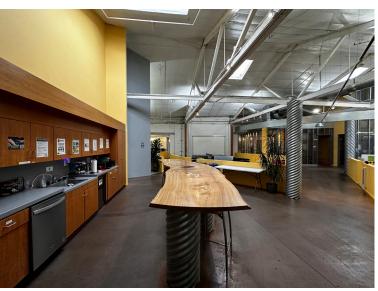

| PROPERTY FEATURES    |                                            |
|----------------------|--------------------------------------------|
| Building Size:       | 23,491 SF                                  |
| Privates/Conference: | 14                                         |
| Kitchen/Lunch:       | 2                                          |
| Year Built:          | 1926R2000                                  |
| Construction Type:   | Brick                                      |
| Zoning:              | PSC                                        |
| Loading:             | 1 GL                                       |
| Power:               | 400 amps TBD                               |
| Parking:             | 66 Cars, Separate Structure. Separate Cost |
| Sprinklers:          | Yes                                        |
| Other:               | Atrium and Rooftop Patios                  |
|                      |                                            |