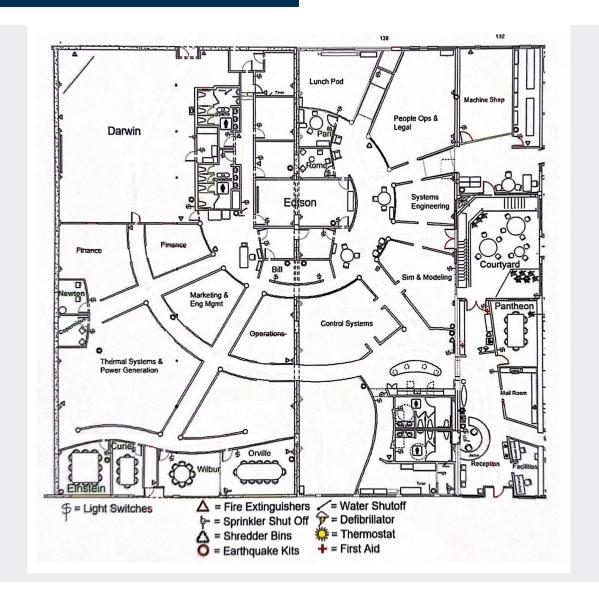

|
| Loading:             | 1 GL                                       |
| Power:               | 400 amps TBD                               |
| Parking:             | 66 Cars, Separate Structure. Separate Cost |
| Sprinklers:          | Yes                                        |
| Other:               | Atrium and Rooftop Patios                  |
|                      |                                            |

| SUBLEASE TERMS       |                             |
|----------------------|-----------------------------|
| Monthly Asking Rate: | \$3.25 PSF                  |
| Type:                | Full Service Gross          |
| Term:                | Through September 30, 2026  |
|                      | Longer Lease Term Available |





### **FLOOR PLAN**



### **LOCATION MAP**



## FOR SUBLEASE

#### 23,491 SF CREATIVE OFFICE

130 W. UNION STREET, PASADENA, CA 91103









#### DAVID FULTS Senior Vice President 323-791-0038

323-791-0038 dfults@voitco.com Lic. #01242123

## BRIAN MCLOUGHLIN Senior Vice President

323-633-1074 bmcloughlin@voitco.com Lic. #01268410

#### JEFF MITCHELL Senior Vice President

949-263-5323 jmitchell@voitco.com Lic. #00972088

### SHANE MITCHELL Associate

949.263.5318 smitchell@voitco.com Lic. #02158130





1025 W. 190th Street, Suite 350 Los Angeles, CA 90248 www.VoitCo.com

Licensed as Real Estate Salespersons by the DRE. The information contained herein has been obtained from sources we deem reliable. While we have no reason to doubt its accuracy, we do not guarantee it. ©2024 Voit Real Estate Services,