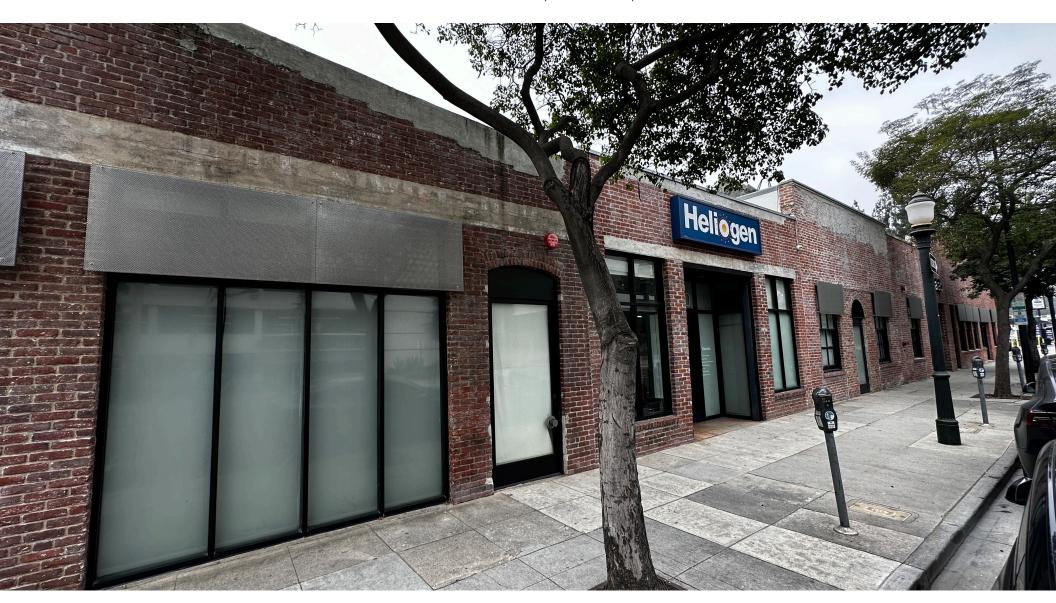

# FOR SUBLEASE

#### 23,491 SF CREATIVE OFFICE

130 W. UNION STREET, PASADENA, CA 91103

| PROPERTY FEATURES    |                                            |
|----------------------|--------------------------------------------|
| Building Size:       | 23,491 SF                                  |
| Privates/Conference: | 14                                         |
| Kitchen/Lunch:       | 2                                          |
| Year Built:          | 1926R2000                                  |
| Construction Type:   | Brick                                      |
| Zoning:              | PSC                                        |
| Loading:             | 1 GL                                       |
| Power:               | 400 amps TBD                               |
| Parking:             | 66 Cars, Separate Structure. Separate Cost |
| Sprinklers:          | Yes                                        |
| Other:               | Atrium and Rooftop Patios                  |
|                      |                                            |