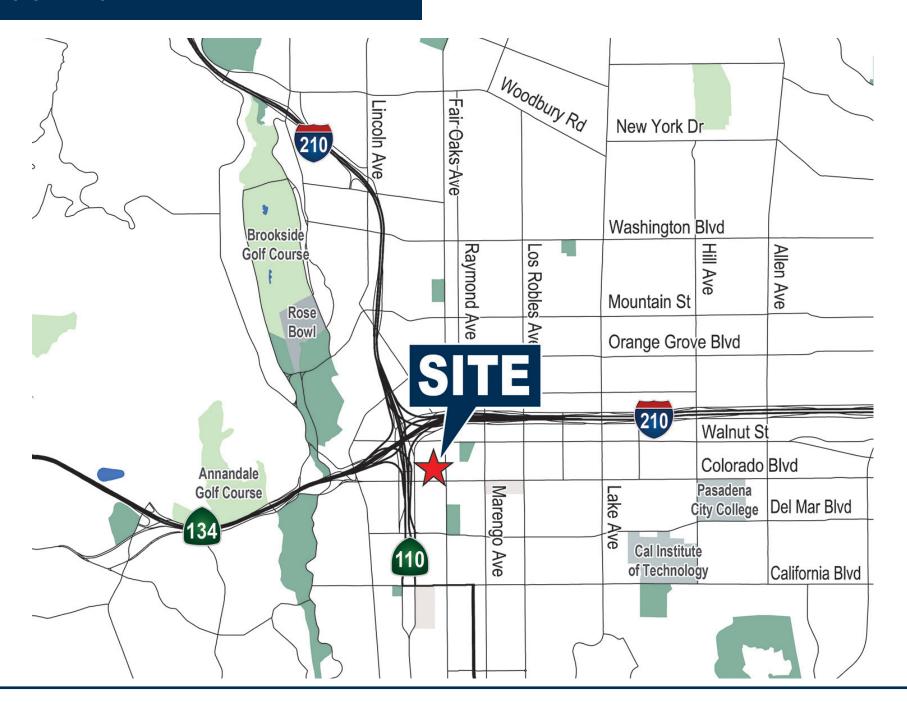

| Loading:             | 1 GL                                       |
| Power:               | 400 amps TBD                               |
| Parking:             | 66 Cars, Separate Structure. Separate Cost |
| Sprinklers:          | Yes                                        |
| Other:               | Atrium and Rooftop Patios                  |
|                      |                                            |

| SUBLEASE TERMS       |                             |
|----------------------|-----------------------------|
| Monthly Asking Rate: | \$3.25 PSF                  |
| Type:                | Full Service Gross          |
| Term:                | Through September 30, 2026  |
|                      | Longer Lease Term Available |





### **FLOOR PLAN**



### **LOCATION MAP**



## FOR SUBLEASE

#### 23,491 SF CREATIVE OFFICE

130 W. UNION STREET, PASADENA, CA 91103









#### DAVID FULTS Senior Vice President 323-791-0038

323-791-0038 dfults@voitco.com Lic. #01242123

## BRIAN MCLOUGHLIN Senior Vice President

323-633-1074 bmcloughlin@voitco.com Lic. #01268410

#### JEFF MITCHELL Senior Vice President

949-263-5323 jmitchell@voitco.com Lic. #00972088

### SHANE MITCHELL Associate

949.263.5318 smitchell@voitco.com Lic. #02158130





1025 W. 190th Street, Suite 350 Los Angeles, CA 90248 www.VoitCo.com

Licensed as Real Estate Salespersons by the DRE. The information contained herein has been obtained from sources we deem reliable. While we have no reason to doubt its accuracy, we do not guarantee it. ©2024 Voit Real Estate Services, Inc. All Rights Reserved