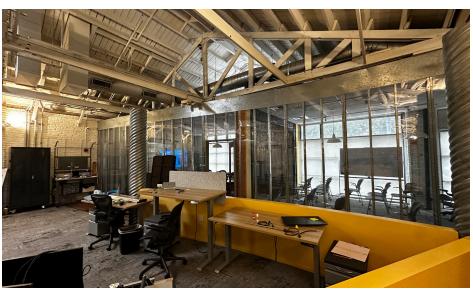

| PROPERTY FEATURES    |                                            |
|----------------------|--------------------------------------------|
| Building Size:       | 23,491 SF                                  |
| Privates/Conference: | 14                                         |
| Kitchen/Lunch:       | 2                                          |
| Year Built:          | 1926R2000                                  |
| Construction Type:   | Brick                                      |
| Zoning:              | PSC                                        |
| Loading:             | 1 GL                                       |
| Power:               | 400 amps TBD                               |
| Parking:             | 66 Cars, Separate Structure. Separate Cost |
| Sprinklers:          | Yes                                        |
| Other:               | Atrium and Rooftop Patios                  |
|                      |                                            |