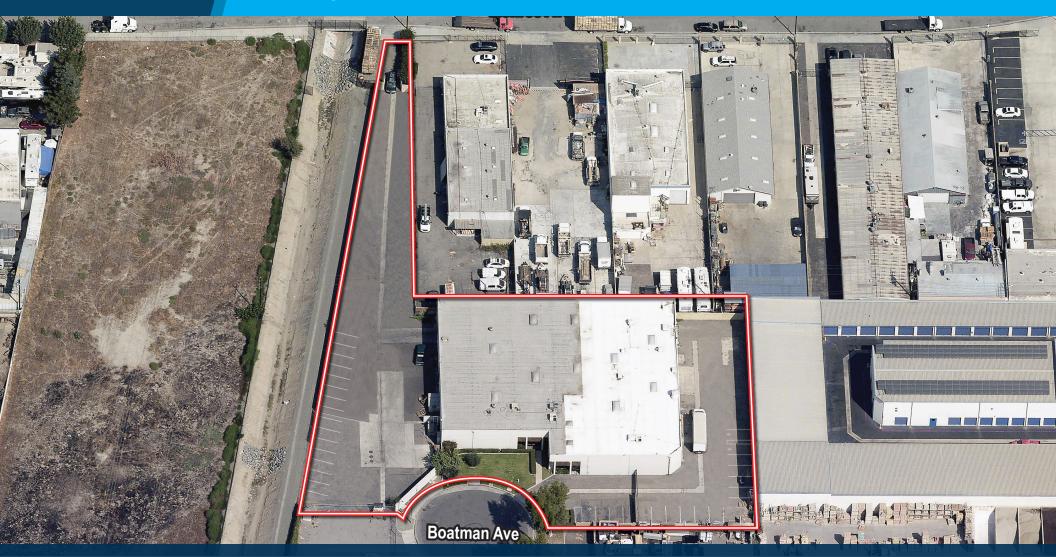

## PROPERTY DESCRIPTION

| BUILDING ADDRESS               | 10960 Boatman Ave., Stanton, CA                                                                                                                               |
|--------------------------------|---------------------------------------------------------------------------------------------------------------------------------------------------------------|
| BUILDING SIZE                  | ± 18,792 SF                                                                                                                                                   |
| OFFICE SIZE                    | ± 1,794 SF                                                                                                                                                    |
| TOTAL LAND AREA                | ± 52,766 SF                                                                                                                                                   |
| WAREHOUSE CEILING<br>CLEARANCE | ± 16' - 17'                                                                                                                                                   |
| POWER                          | 400 Amps - 277/480 V (To Be Verified)                                                                                                                         |
| PARKING                        | 35 Spaces (2:1,000 SF)                                                                                                                                        |
| LOADING                        | Four (4) Ground Level Doors                                                                                                                                   |
| FIRE SPRINKLERS                | Yes                                                                                                                                                           |
| ZONING                         | Industrial                                                                                                                                                    |
| PARCEL NUMBER                  | 126-541-27 & 126-532-03                                                                                                                                       |
| YARD                           | Two (2) Large Fenced Yard Areas with Drive-<br>through Access                                                                                                 |
| RESTROOMS:                     | Office & Shop Restrooms                                                                                                                                       |
| OTHER:                         | Extensive renovation includes new paint, flooring, slurry, re-stripe, roof, four (4) HVAC units, skylights, warehouse scrim foil, restroom fixtures and more. |

### SITE PLAN