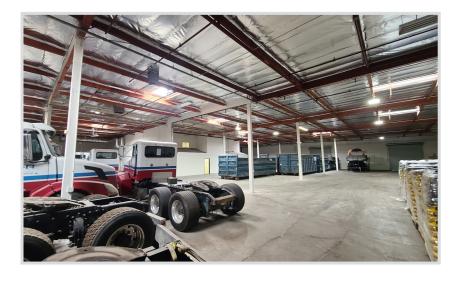

## PROPERTY DESCRIPTION

| BUILDING ADDRESS               | 10960 Boatman Ave., Stanton, CA                                                                                                                               |
|--------------------------------|---------------------------------------------------------------------------------------------------------------------------------------------------------------|
| BUILDING SIZE                  | ± 18,792 SF                                                                                                                                                   |
| OFFICE SIZE                    | ± 1,794 SF                                                                                                                                                    |
| TOTAL LAND AREA                | ± 52,766 SF                                                                                                                                                   |
| WAREHOUSE CEILING<br>CLEARANCE | ± 16' - 17'                                                                                                                                                   |
| POWER                          | 400 Amps - 277/480 V (To Be Verified)                                                                                                                         |
| PARKING                        | 35 Spaces (2:1,000 SF)                                                                                                                                        |
| LOADING                        | Four (4) Ground Level Doors                                                                                                                                   |
| FIRE SPRINKLERS                | Yes                                                                                                                                                           |
| ZONING                         | Industrial                                                                                                                                                    |
| PARCEL NUMBER                  | 126-541-27 & 126-532-03                                                                                                                                       |
| YARD                           | Two (2) Large Fenced Yard Areas with Drive-<br>through Access                                                                                                 |
| RESTROOMS:                     | Office & Shop Restrooms                                                                                                                                       |
| OTHER:                         | Extensive renovation includes new paint, flooring, slurry, re-stripe, roof, four (4) HVAC units, skylights, warehouse scrim foil, restroom fixtures and more. |