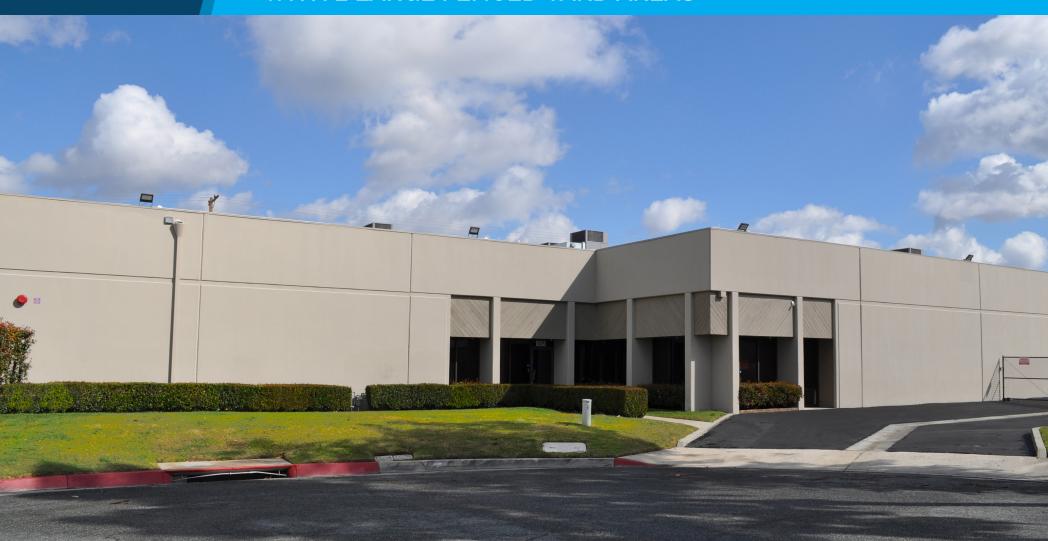

# **BOATMAN AVENUE, STANTON, CA**

± 18,792 SF FREESTANDING INDUSTRIAL BUILDING WITH 2 LARGE FENCED YARD AREAS

**FOR LEASE** 

## PROPERTY DESCRIPTION

| BUILDING ADDRESS               | 10960 Boatman Ave., Stanton, CA                                                                                                                               |
|--------------------------------|---------------------------------------------------------------------------------------------------------------------------------------------------------------|
| BUILDING SIZE                  | ± 18,792 SF                                                                                                                                                   |
| OFFICE SIZE                    | ± 1,794 SF                                                                                                                                                    |
| TOTAL LAND AREA                | ± 52,766 SF                                                                                                                                                   |
| WAREHOUSE CEILING<br>CLEARANCE | ± 16' - 17'                                                                                                                                                   |
| POWER                          | 400 Amps - 277/480 V (To Be Verified)                                                                                                                         |
| PARKING                        | 35 Spaces (2:1,000 SF)                                                                                                                                        |
| LOADING                        | Four (4) Ground Level Doors                                                                                                                                   |
| FIRE SPRINKLERS                | Yes                                                                                                                                                           |
| ZONING                         | Industrial                                                                                                                                                    |
| PARCEL NUMBER                  | 126-541-27 & 126-532-03                                                                                                                                       |
| YARD                           | Two (2) Large Fenced Yard Areas with Drive-<br>through Access                                                                                                 |
| RESTROOMS:                     | Office & Shop Restrooms                                                                                                                                       |
| OTHER:                         | Extensive renovation includes new paint, flooring, slurry, re-stripe, roof, four (4) HVAC units, skylights, warehouse scrim foil, restroom fixtures and more. |