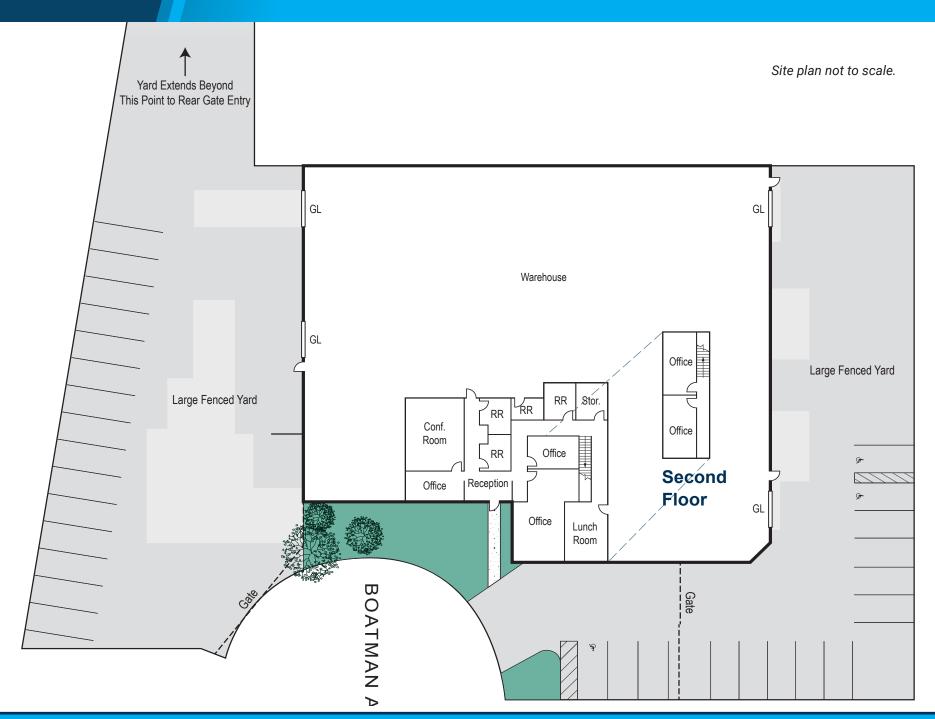

### SITE PLAN

## PROPERTY DESCRIPTION

| BUILDING ADDRESS               | 10960 Boatman Ave., Stanton, CA                                                                                                                               |
|--------------------------------|---------------------------------------------------------------------------------------------------------------------------------------------------------------|
| BUILDING SIZE                  | ± 18,792 SF                                                                                                                                                   |
| OFFICE SIZE                    | ± 1,794 SF                                                                                                                                                    |
| TOTAL LAND AREA                | ± 52,766 SF                                                                                                                                                   |
| WAREHOUSE CEILING<br>CLEARANCE | ± 16' - 17'                                                                                                                                                   |
| POWER                          | 400 Amps - 277/480 V (To Be Verified)                                                                                                                         |
| PARKING                        | 35 Spaces (2:1,000 SF)                                                                                                                                        |
| LOADING                        | Four (4) Ground Level Doors                                                                                                                                   |
| FIRE SPRINKLERS                | Yes                                                                                                                                                           |
| ZONING                         | Industrial                                                                                                                                                    |
| PARCEL NUMBER                  | 126-541-27 & 126-532-03                                                                                                                                       |
| YARD                           | Two (2) Large Fenced Yard Areas with Drive-<br>through Access                                                                                                 |
| RESTROOMS:                     | Office & Shop Restrooms                                                                                                                                       |
| OTHER:                         | Extensive renovation includes new paint, flooring, slurry, re-stripe, roof, four (4) HVAC units, skylights, warehouse scrim foil, restroom fixtures and more. |