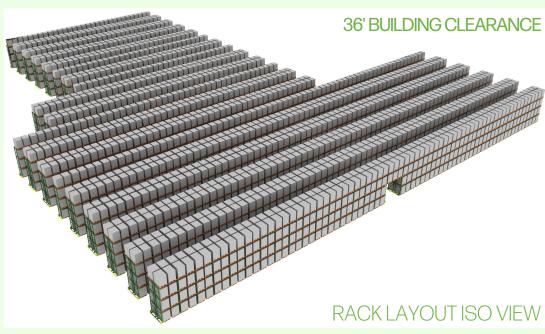

# CONCEPTUAL RACKING LAYOUT

#### **Total Pallet Positions**

 Approx. 9,060 pallet positions (60" Tall Pallet)