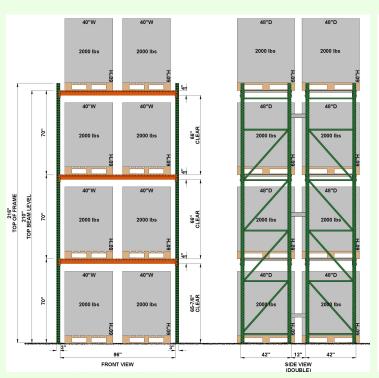

# CONCEPTUAL RACKING LAYOUT

#### **UNITED MATERIAL HANDLING**

**Greg Hanoian** 

E: ghanoian@unitedmh.com

T: (949) 407-0167

- 10' 6" Aisles
- 60" Tall Pallets
- 96" Storage Beam
- 144" Tunnel Beam
- Accessories Upon Request

#### **Total Pallet Positions**

 Approx. 9,060 pallet positions (60" Tall Pallet)