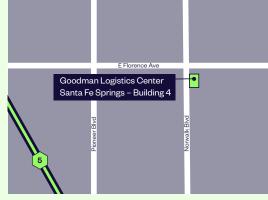

## Goodman Logistics Center Santa Fe Springs Building Four

10840 Norwalk Blvd Santa Fe Springs, CA

Goodman Logistics Center Santa Fe Springs - Building 4 offers 99,847 sqft for lease. The site is located less than two miles from the I-5 and I-605. This modern and contemporary facility will be constructed with a flexible and sustainable design catering to a range of potential uses with a scheduled delivery completion in Q4 2024.

1mi to Interstate 5

21mi to Los Angeles International Airport

- 99,847 SF for lease
- + 36' clear height
- + 14 dock doors 9 ft x 10 ft
- + ESFR sprinkler system
- + LEED Certified

- + Power 2000A 277/480V
- + Fully fenced + secured trailer yard
- + 149 parking stalls
- + Available Q4 2024

36mi to Ontario Airport

18mi Port of Los Angeles /Long Beach