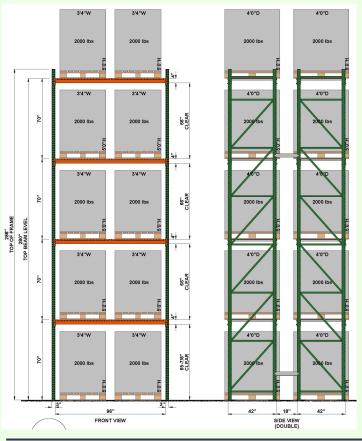

# CONCEPTUAL RACKING ELEVATIONS

#### 24' BUILDING CLEARANCE

#### **Total Pallet Positions**

Approximately 5,974 pallet positions (60" Tall Pallet)

30' & 32' BUILDING CLEARANCE

#### **Total Pallet Positions**

 Approximately 7,517 Pallet Positions (60" Tall Pallet)

No warranty or representation is made to the accuracy of the conceptual racking plan or rendering racking plan. No liability of any kind is to be imposed on the broker or owner herein and shall not be held responsible for any decisions made based on such information.