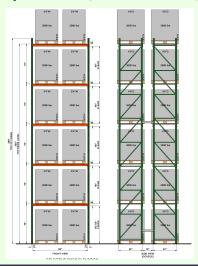

# CONCEPTUAL RACKING ELEVATIONS

#### 24' BUILDING CLEARANCE

#### **Total Pallet Positions**

Approximately 5,974 pallet positions (60" Tall Pallet)

30' & 32' BUILDING CLEARANCE

#### **Total Pallet Positions**

 Approximately 7,517 Pallet Positions (60" Tall Pallet)

No warranty or representation is made to the accuracy of the conceptual racking plan or rendering racking plan. No liability of any kind is to be imposed on the broker or owner herein and shall not be held responsible for any decisions made based on such information.