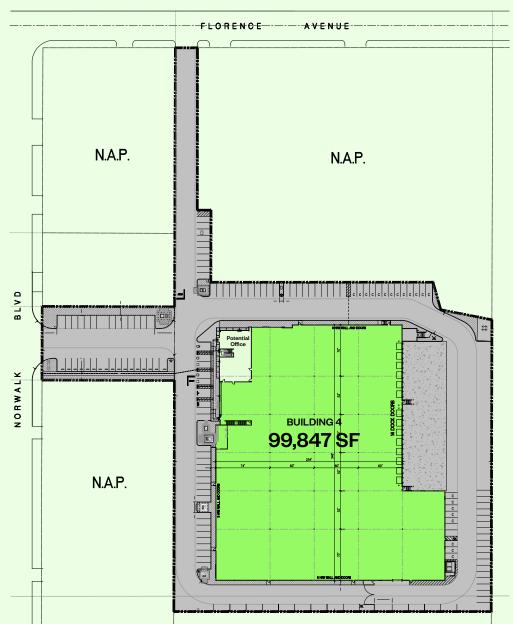

### **MASTERPLAN**

# 99,847 SF

## Goodman Logistics Center Santa Fe Springs Building Four

10840 Norwalk Blvd Santa Fe Springs, CA

Goodman Logistics Center Santa Fe Springs - Building 4 offers 99,847 sqft for lease. The site is located less than two miles from the I-5 and I-605. This modern and contemporary facility will be constructed with a flexible and sustainable design catering to a range of potential uses with a scheduled delivery completion in Q4 2024.

#### **BUILDING DETAILS**

| BUILDING AREA       | 99,847 sqft                                                            |
|---------------------|------------------------------------------------------------------------|
| Ground floor office | 3,048 sqft                                                             |
| Mezzanine           | 5,117 sqft                                                             |
| Dock doors          | 14                                                                     |
| Parking stalls      | 149                                                                    |
| Power               | 2000A 277/480V 3P 4W service* *Potential to upgrade amperage if needed |
| Clear height        | 36'                                                                    |
|                     |                                                                        |