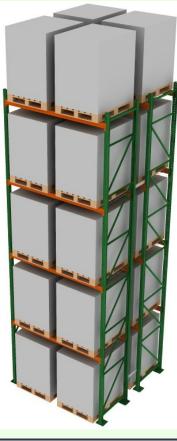

# CONCEPTUAL RACKING ELEVATIONS

#### 24' BUILDING CLEARANCE

#### **Total Pallet Positions**

Approximately 5,974 pallet positions (60" Tall Pallet)

30' & 32' BUILDING CLEARANCE