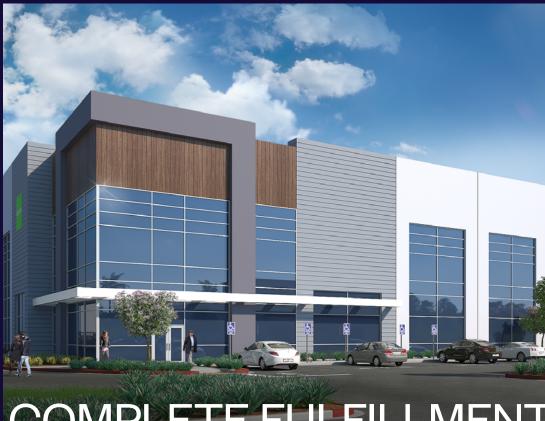

# SPACE FOR COMPLETE FULFILLMENT

## Goodman Logistics Center Santa Fe Springs Building Four

10840 Norwalk Blvd Santa Fe Springs, CA

Goodman Logistics Center Santa Fe Springs - Building 4 offers 99,847 sqft for lease. The site is located less than two miles from the I-5 and I-605. This modern and contemporary facility will be constructed with a flexible and sustainable design catering to a range of potential uses with a scheduled delivery completion in Q4 2024.