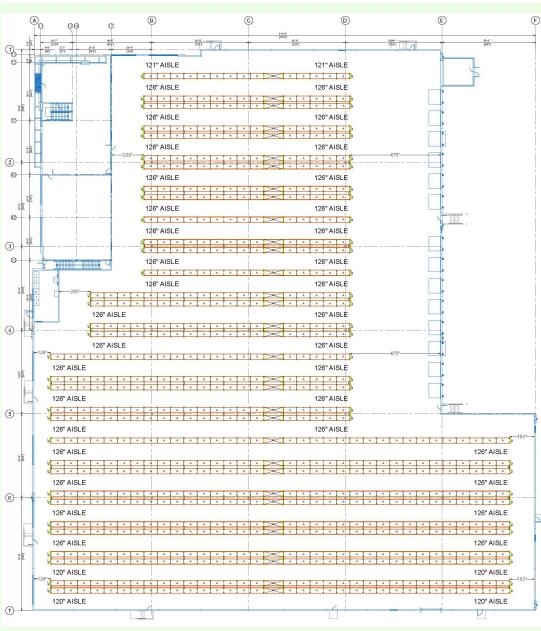

80V 3P 4W service* *Potential to upgrade amperage if needed |
| Clear height        | 36'                                                                    |
|                     |                                                                        |

#### **Brian McLoughlin**

Senior Vice President | Partner Senior Vice President bmcloughlin@voitco.com T+14243297503 License #: 0268410

#### John Costa

jcosta@voitco.com T+14243297505 License #: 01940766



# CONCEPTUAL RACKING LAYOUT

#### CONTACT

#### **UNITED MATERIAL HANDLING**

**Greg Hanoian** 

E: ghanoian@unitedmh.com

T: (949) 407-0167

- 10' 6" Aisles
- 60" Tall Pallets
- 96" Storage Beam
- 144" Tunnel Beam
- Accessories Upon Request



#### **Total Pallet Positions**

 Approx. 9,060 pallet positions (60" Tall Pallet)











# CONCEPTUAL RACKING ELEVATIONS

#### CONTACT

#### **UNITED MATERIAL HANDLING**

#### **Greg Hanoian**

E: ghanoian@unitedmh.com

**T:** (949) 407-0167

#### 24' BUILDING CLEARANCE

#### **Total Pallet Positions**

Approximately 5,974 pallet positions (60" Tall Pallet)









30' & 32' BUILDING CLEARANCE

#### **Total Pallet Positions**

 Approximately 7,517 Pallet Positions (60" Tall Pallet)

No warranty or representation is made to the accuracy of the conceptual racking plan or rendering racking plan. No liability of any kind is to be imposed on the broker or owner herein and shall not be held responsible for any decisions made based on such information.