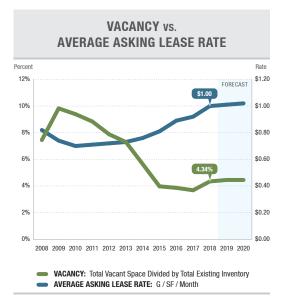

**VACANCY.** Direct/sublease space (unoccupied) finished the quarter at 4.34%, rising above 4% for the first time in more than a year; however the vacancy rate for San Diego County's industrial market is still significantly lower than the best number posted in the last period of economic expansion, which was roughly 6% in 2006. Most of this increase in vacancy was caused by new construction in the market, and this has had the biggest impact in Carlsbad where the vacancy rate is now ten percentage points higher than the county average.

**LEASE RATES.** The average asking lease rate checked in at \$1.00 per square foot per month, an 8.7% increase year-over-year. The average asking rate is at an all-time high for the San Diego industrial market. The lack of availability has left tenants with limited options in many submarkets, keeping rental rates high.

**OVERALL.** Despite an increase in the vacancy rate at the end of the year due to a wave a new construction deliveries, the overall occupancy rate for the county remains almost two percentage points higher than the last cycle's peak in 2006. The San Diego industrial market conditions remain strong with rental rates continuing to reach new highs, quarter after quarter. The record high rental rates have suppressed the leasing activity, but conversely the sale volume has increased. The construction pipeline is still loaded with 1.4 million square feet under construction, and the overall market appears well positioned to handle the influx.