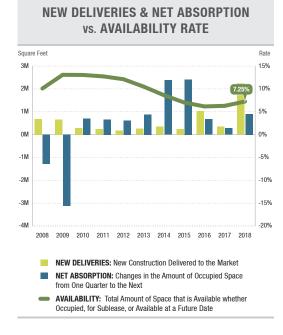

**CONSTRUCTION.** 2.2 million square feet of new industrial projects were delivered in 2018, the most square feet delivered since 2007. The new construction will continue into 2019 with 1.4 million square feet still under construction. The current product under construction is largely concentrated in the North County, and Otay Mesa.

**AVAILABILITY.** Direct/sublease space being marketed was 7.25% at the end of the fourth quarter, up 15.12% from the countywide availability rate of 6.3% in the fourth quarter of 2017, and nearly three percentage points higher than the vacancy rate. The majority of this available space which is not vacant is in the current construction pipeline.

**ABSORPTION.** There was 62,217 square feet of negative net absorption in the fourth quarter, with a total for the year of 902,690 square feet of positive net absorption. The San Diego industrial market just completed its ninth consecutive year of positive net absorption, and 2018 saw the third most positive net absorption of any year in the past decade. The East County was the only segment of the county to record more than 100,000 square feet of negative net absorption, and yet the East County area vacancy rate remains near 2%.