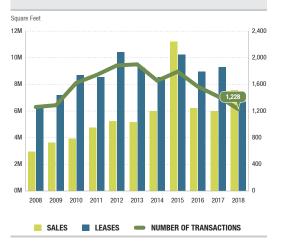

**TRANSACTION ACTIVITY.** The total square feet leased and sold in the fourth quarter was approximately 3.1 million square feet, a significant slowdown from the 4.8 million square feet of transactions in the third quarter of 2018. The sales volume of 7.5 million square feet in sales for 2018 was the second highest level in the past decade, while the leasing volume was near a decade low in 2018. This statistic can have some lag time in being reported, so look for this quarter's figures to end up somewhat higher in the next report.

**OVERALL.** Despite an increase in the vacancy rate at the end of the year due to a wave a new construction deliveries, the overall occupancy rate for the county remains almost two percentage points higher than the last cycle's peak in 2006. The San Diego industrial market conditions remain strong with rental rates continuing to reach new highs, quarter after quarter. The record high rental rates have suppressed the leasing activity, but conversely the sale volume has increased. The construction pipeline is still loaded with 1.4 million square feet under construction, and the overall market appears well positioned to handle the influx.