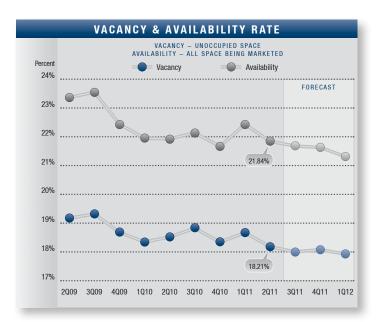

- Transaction Activity Leasing activity checked in at just over 260,000 square feet this quarter, a decrease from 2010's second quarter total of 650,000 square feet. However, sales activity showed an increase, posting 300,000 square feet of activity in the second quarter of 2011 compared to 2010's 75,000 square feet. Details of the largest transactions can be found on the back page of this report.
- Employment The unemployment rate in the Riverside-San Bernardino-Ontario MSA was 13.2% in May 2011, down from a revised 13.4% in April 2011 and below the yearago estimate of 13.9%. This compares with an unadjusted unemployment rate of 11.4% for California and 8.7% for the nation during the same period. The unemployment rate was 13.3% for Riverside County and 13.2% in San Bernardino County. According to the State of California Employment Development Department, the Riverside-San Bernardino-Ontario MSA lost 16,900 payroll jobs from May 2010 to May 2011. The largest declines were 10,800 jobs in government and 5,300 in construction. However, education and health services recorded the greatest year-over-year gain, adding 2.500 jobs. The LAEDC is forecasting that no jobs will be added or lost in the Inland Empire in 2011.
- Overall We are seeing a decrease in the amount of available space being added to the market. Absorption is trending upward, and with few new deliveries to put more upward pressure on vacancies, the market should continue to stabilize. We foresee an increase in investment activity in the coming guarters as lenders continue to dispose of distressed assets. Lease rates are expected to remain soft for the near future, and concessions in the forms of free rent, reduced parking fees, relocation funds and tenant improvement allowances have begun to stabilize. We should see an increase in leasing activity as many short-term deals come up for renewal and as job creation continues. If unemployment continues to drop and consumer confidence stabilizes, the office market will regain equilibrium.