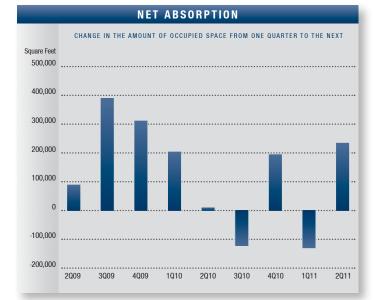

## Market Highlights

- Encouraging Numbers The Inland Empire Office Market conveved more promises of stabilization in the second quarter of 2011. Both vacancy and availability began to decrease, and net absorption posted over 200,000 square feet of positive activity. With regard to sales transactions, the ask-bid gap narrowed, as evidenced by the continued drop in asking prices and increased interest from users and investors. While these are positive indications, stability and job growth will need to be sustained in coming quarters to be considered recovery.
- Construction At the end of the second quarter or 2011, total space under construction checked in at 141,133 square feet. The slowdown in construction has and will ease the upward pressure on vacancy and the downward pressure on lease rates.
- Vacancy Direct/sublease space (unoccupied) finished the year at 18.21%, a decrease compared to the previous quarter's rate of 18.69% and last year's rate of 18.52%.
- Availability Direct/sublease space being marketed was 21.84% for the second quarter of 2011, down from the first quarter's rate of 22.41% and a 12-basis-point decrease from the 21.96% we saw in the second quarter of last year.
- Lease Rates The average asking full-service gross (FSG) lease rate per month per square foot in the Inland Empire office market was \$1.68 in the second quarter, which is four cents lower than the first quarter of 2011's rate and a 8.2% decrease compared to 2010's second guarter rate of \$1.83. The record high rate of \$2.10 was established in the first quarter of 2008. Class A rates for the county averaged \$1.91 FSG. The highest rates were found in the West County submarket, where they averaged \$2.03 FSG.
- Absorption The Inland Empire office market posted 233,702 square feet of positive net absorption in the second quarter of 2011; from the beginning of 2009 to the second quarter of 2011, the office market averaged approximately 150,000 square feet of positive absorption per guarter.

|                           | OFFICE  | MARKET    | OVERVIEW |                     |
|---------------------------|---------|-----------|----------|---------------------|
|                           | 2Q2011  | 1Q2011    | 2Q2010   | % Change vs. 2Q2010 |
| Total Vacancy Rate        | 18.21%  | 18.69%    | 18.52%   | (1.67%)             |
| Availablity Rate          | 21.84%  | 22.41%    | 21.96%   | (0.55%)             |
| Average Asking Lease Rate | \$1.68  | \$1.72    | \$1.83   | (8.20%)             |
| Sale & Lease Transactions | 569,478 | 470,986   | 728,462  | (21.82%)            |
| Gross Absorption          | 693,127 | 607,851   | 599,724  | 15.57%              |
| Net Absorption            | 233,702 | (129,950) | 9,532    | N/A                 |