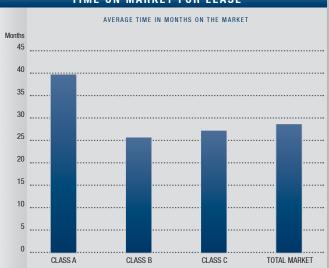

|
|---------------------------|---------|-----------|----------|---------------------|
|                           | 2Q2011  | 1Q2011    | 2Q2010   | % Change vs. 2Q2010 |
| Total Vacancy Rate        | 18.21%  | 18.69%    | 18.52%   | (1.67%)             |
| Availablity Rate          | 21.84%  | 22.41%    | 21.96%   | (0.55%)             |
| Average Asking Lease Rate | \$1.68  | \$1.72    | \$1.83   | (8.20%)             |
| Sale & Lease Transactions | 569,478 | 470,986   | 728,462  | (21.82%)            |
| Gross Absorption          | 693,127 | 607,851   | 599,724  | 15.57%              |
| Net Absorption            | 233,702 | (129,950) | 9,532    | N/A                 |

Compared to the Previous Quarter:



#### INLAND EMPIRE / OFFICE MARKET REPORT / SECOND QUARTER 2011













#### TIME ON MARKET FOR LEASE

## **Voit** REAL ESTATE SERVICES

## **Voit** REAL ESTATE SERVICES

|                                                                                                                                                 |                                                                 | INVE                                                                                                                       | NTORY                                                      |                                                                                                | V                                                                                                              | ACANCY