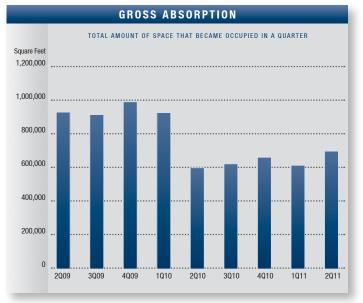

|                           | OFFICE  | MARKET    | OVERVIEW |                     |
|---------------------------|---------|-----------|----------|---------------------|
|                           | 2Q2011  | 1Q2011    | 2Q2010   | % Change vs. 2Q2010 |
| Total Vacancy Rate        | 18.21%  | 18.69%    | 18.52%   | (1.67%)             |
| Availablity Rate          | 21.84%  | 22.41%    | 21.96%   | (0.55%)             |
| Average Asking Lease Rate | \$1.68  | \$1.72    | \$1.83   | (8.20%)             |
| Sale & Lease Transactions | 569,478 | 470,986   | 728,462  | (21.82%)            |
| Gross Absorption          | 693,127 | 607,851   | 599,724  | 15.57%              |
| Net Absorption            | 233,702 | (129,950) | 9,532    | N/A                 |