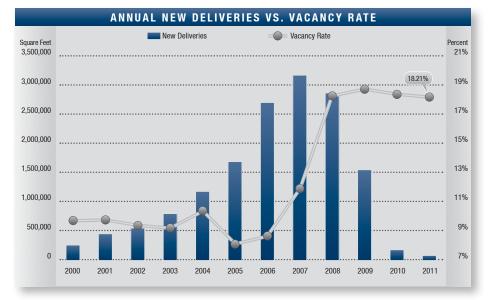

## Market Highlights

- Encouraging Numbers The Inland Empire Office Market conveved more promises of stabilization in the second quarter of 2011. Both vacancy and availability began to decrease, and net absorption posted over 200,000 square feet of positive activity. With regard to sales transactions, the ask-bid gap narrowed, as evidenced by the continued drop in asking prices and increased interest from users and investors. While these are positive indications, stability and job growth will need to be sustained in coming quarters to be considered recovery.
- Construction At the end of the second quarter or 2011, total space under construction checked in at 141,133 square feet. The slowdown in construction has and will ease the upward pressure on vacancy and the downward pressure on lease rates.
- Vacancy Direct/sublease space (unoccupied) finished the year at 18.21%, a decrease compared to the previous quarter's rate of 18.69% and last year's rate of 18.52%.
- Availability Direct/sublease space being marketed was 21.84% for the second quarter of 2011, down from the first quarter's rate of 22.41% and a 12-basis-point decrease from the 21.96% we saw in the second quarter of last year.
- Lease Rates The average asking full-service gross (FSG) lease rate per month per square foot in the Inland Empire office market was \$1.68 in the second quarter, which is four cents lower than the first quarter of 2011's rate and a 8.2% decrease compared to 2010's second guarter rate of \$1.83. The record high rate of \$2.10 was established in the first quarter of 2008. Class A rates for the county averaged \$1.91 FSG. The highest rates were found in the West County submarket, where they averaged \$2.03 FSG.
- Absorption The Inland Empire office market posted 233,702 square feet of positive net absorption in the second quarter of 2011; from the beginning of 2009 to the second quarter of 2011, the office market averaged approximately 150,000 square feet of positive absorption per guarter.