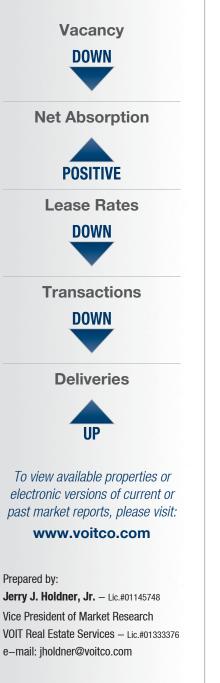

## Market Highlights

- Encouraging Numbers The Inland Empire Office Market conveved more promises of stabilization in the second quarter of 2011. Both vacancy and availability began to decrease, and net absorption posted over 200,000 square feet of positive activity. With regard to sales transactions, the ask-bid gap narrowed, as evidenced by the continued drop in asking prices and increased interest from users and investors. While these are positive indications, stability and job growth will need to be sustained in coming quarters to be considered recovery.
- Construction At the end of the second quarter or 2011, total space under construction checked in at 141,133 square feet. The slowdown in construction has and will ease the upward pressure on vacancy and the downward pressure on lease rates.
- Vacancy Direct/sublease space (unoccupied) finished the year at 18.21%, a decrease compared to the previous quarter's rate of 18.69% and last year's rate of 18.52%.
- Availability Direct/sublease space being marketed was 21.84% for the second quarter of 2011, down from the first quarter's rate of 22.41% and a 12-basis-point decrease from the 21.96% we saw in the second quarter of last year.
- Lease Rates The average asking full-service gross (FSG) lease rate per month per square foot in the Inland Empire office market was \$1.68 in the second quarter, which is four cents lower than the first quarter of 2011's rate and a 8.2% decrease compared to 2010's second guarter rate of \$1.83. The record high rate of \$2.10 was established in the first quarter of 2008. Class A rates for the county averaged \$1.91 FSG. The highest rates were found in the West County submarket, where they averaged \$2.03 FSG.
- Absorption The Inland Empire office market posted 233,702 square feet of positive net absorption in the second quarter of 2011; from the beginning of 2009 to the second quarter of 2011, the office market averaged approximately 150,000 square feet of positive absorption per guarter.