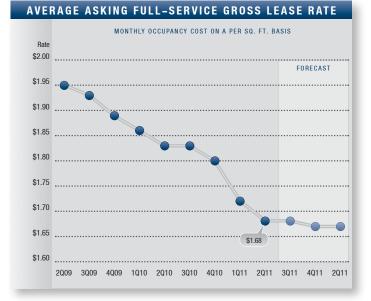

## Market Highlights

- Encouraging Numbers The Inland Empire Office Market conveved more promises of stabilization in the second quarter of 2011. Both vacancy and availability began to decrease, and net absorption posted over 200,000 square feet of positive activity. With regard to sales transactions, the ask-bid gap narrowed, as evidenced by the continued drop in asking prices and increased interest from users and investors. While these are positive indications, stability and job growth will need to be sustained in coming quarters to be considered recovery.
- Construction At the end of the second quarter or 2011, total space under construction checked in at 141,133 square feet. The slowdown in construction has and will ease the upward pressure on vacancy and the downward pressure on lease rates.
- Vacancy Direct/sublease space (unoccupied) finished the year at 18.21%, a decrease compared to the previous quarter's rate of 18.69% and last year's rate of 18.52%.
- Availability Direct/sublease space being marketed was 21.84% for the second quarter of 2011, down from the first quarter's rate of 22.41% and a 12-basis-point decrease from the 21.96% we saw in the second quarter of last year.
- Lease Rates The average asking full-service gross (FSG) lease rate per month per square foot in the Inland Empire office market was \$1.68 in the second quarter, which is four cents lower than the first quarter of 2011's rate and a 8.2% decrease compared to 2010's second guarter rate of \$1.83. The record high rate of \$2.10 was established in the first quarter of 2008. Class A rates for the county averaged \$1.91 FSG. The highest rates were found in the West County submarket, where they averaged \$2.03 FSG.
- Absorption The Inland Empire office market posted 233,702 square feet of positive net absorption in the second quarter of 2011; from the beginning of 2009 to the second quarter of 2011, the office market averaged approximately 150,000 square feet of positive absorption per guarter.

|                           | OFFICE  | MARKET    | OVERVIEW |                     |
|---------------------------|---------|-----------|----------|---------------------|
|                           | 2Q2011  | 1Q2011    | 2Q2010   | % Change vs. 2Q2010 |
| Total Vacancy Rate        | 18.21%  | 18.69%    | 18.52%   | (1.67%)             |
| Availablity Rate          | 21.84%  | 22.41%    | 21.96%   | (0.55%)             |
| Average Asking Lease Rate | \$1.68  | \$1.72    | \$1.83   | (8.20%)             |
| Sale & Lease Transactions | 569,478 | 470,986   | 728,462  | (21.82%)            |
| Gross Absorption          | 693,127 | 607,851   | 599,724  | 15.57%              |
| Net Absorption            | 233,702 | (129,950) | 9,532    | N/A                 |